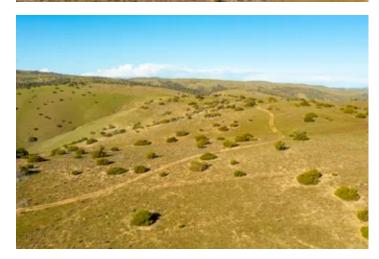

#### **PROPERTY DESCRIPTION**

Welcome to the Freestar Properties, an exceptional 280 +/- acre hunting-recreation property just east of San Luis Obispo on HWY 58 in Kern County near Santa Margarita, CA. This is an extremely unique opportunity to own acreage in California that offers total privacy, solitude, and unmatched views. In addition, the property is connected to nearly 120 acres of accessible government land. The ranch is currently being used for

cattle grazing but could be used for multiple ag purposes. The property also provides multiple recreational opportunities, including retreats, campouts, horseback riding, and 4-wheeling. The property's seclusion attracts wildlife including Elk and Deer, also making this property a big game hunters paradise. The property is centrally located approximately 1 hour from San Luis Obispo, 3 hours from Los Angeles, and 3.5 hours

#### Property Highlights:

- 280 acres
- 2 Adjacent Parcels/2 APN#s
- Big Game Hunting Opportunities
- Recreation of all kinds
- Adjacent to 120 acres of BLM Land
- Kern County
- 1 hour to San Luis Obispo
- 3 Hours to Los Angeles
- 3.5 Hours to the Bay Area