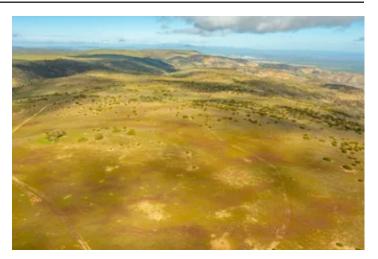

#### **PROPERTY DESCRIPTION**

Welcome to the Freestar Properties, an exceptional 280 +/- acre hunting-recreation property just east of San Luis Obispo on HWY 58 in Kern County near Santa Margarita, CA. This is an extremely unique opportunity to own acreage in California that offers total privacy, solitude, and unmatched views. In addition, the property is connected to nearly 120 acres of accessible government land. The ranch is currently being used for

cattle grazing but could be used for multiple ag purposes. The property also provides multiple recreational opportunities, including retreats, campouts, horseback riding, and 4-wheeling. The property's seclusion attracts wildlife including Elk and Deer, also making this property a big game hunters paradise. The property is centrally located approximately 1 hour from San Luis Obispo, 3 hours from Los Angeles, and 3.5 hours

#### Property Highlights:

- 280 acres
- 2 Adjacent Parcels/2 APN#s
- Big Game Hunting Opportunities
- Recreation of all kinds
- Adjacent to 120 acres of BLM Land
- Kern County
- 1 hour to San Luis Obispo
- 3 Hours to Los Angeles
- 3.5 Hours to the Bay Area