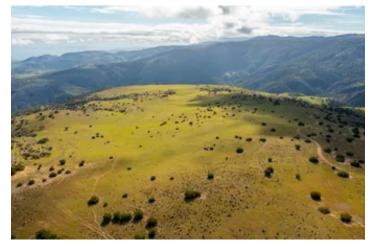

#### **PROPERTY DESCRIPTION**

Welcome to the Freestar Properties, an exceptional 280 +/- acre hunting-recreation property just east of San Luis Obispo on HWY 58 in Kern County near Santa Margarita, CA. This is an extremely unique opportunity to own acreage in California that offers total privacy, solitude, and unmatched views. In addition, the property is connected to nearly 120 acres of accessible government land. The ranch is currently being used for

cattle grazing but could be used for multiple ag purposes. The property also provides multiple recreational opportunities, including retreats, campouts, horseback riding, and 4-wheeling. The property's seclusion attracts wildlife including Elk and Deer, also making this property a big game hunters paradise. The property is centrally located approximately 1 hour from San Luis Obispo, 3 hours from Los Angeles, and 3.5 hours

#### Property Highlights:

- 280 acres
- 2 Adjacent Parcels/2 APN#s
- Big Game Hunting Opportunities
- Recreation of all kinds
- Adjacent to 120 acres of BLM Land
- Kern County
- 1 hour to San Luis Obispo
- 3 Hours to Los Angeles
- 3.5 Hours to the Bay Area