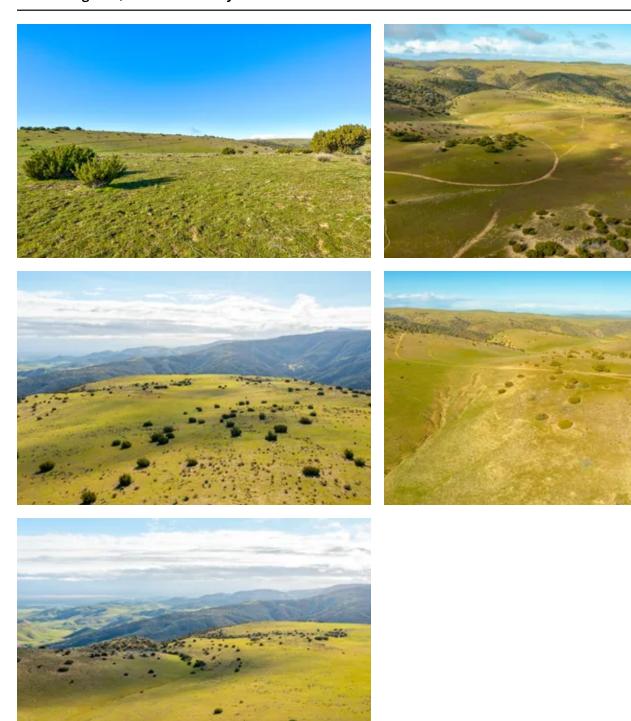

#### **PROPERTY DESCRIPTION**

Welcome to the Freestar Properties, an exceptional 280 +/- acre hunting-recreation property just east of San Luis Obispo on HWY 58 in Kern County near Santa Margarita, CA. This is an extremely unique opportunity to own acreage in California that offers total privacy, solitude, and unmatched views. In addition, the property is connected to nearly 120 acres of accessible government land. The ranch is currently being used for

cattle grazing but could be used for multiple ag purposes. The property also provides multiple recreational opportunities, including retreats, campouts, horseback riding, and 4-wheeling. The property's seclusion attracts wildlife including Elk and Deer, also making this property a big game hunters paradise. The property is centrally located approximately 1 hour from San Luis Obispo, 3 hours from Los Angeles, and 3.5 hours

#### Property Highlights:

- 280 acres
- 2 Adjacent Parcels/2 APN#s
- Big Game Hunting Opportunities
- Recreation of all kinds
- Adjacent to 120 acres of BLM Land
- Kern County
- 1 hour to San Luis Obispo
- 3 Hours to Los Angeles
- 3.5 Hours to the Bay Area