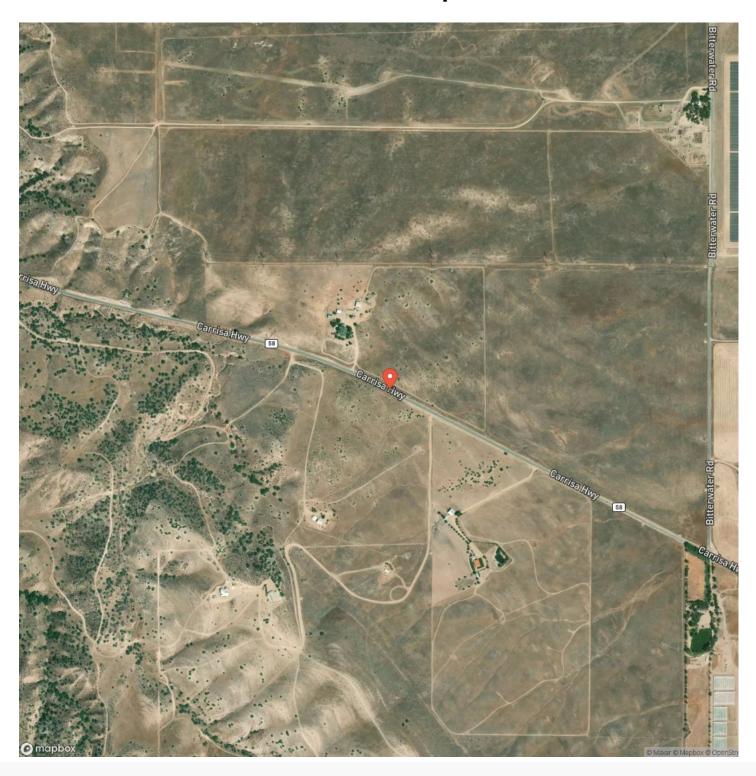

property also provides multiple recreational opportunities, including retreats, campouts, horseback riding, and 4-wheeling. The property's seclusion attracts wildlife including Elk and Deer, also making this property a big game hunters paradise. The property is centrally located approximately 1 hour from San Luis Obispo, 3 hours from Los Angeles, and 3.5 hours

from the Bay Area. Please call for a tour.

#### Property Highlights:

- 280 acres
- 2 Adjacent Parcels/2 APN#s
- Big Game Hunting Opportunities
- Recreation of all kinds
- Adjacent to 120 acres of BLM Land
- Kern County
- 1 hour to San Luis Obispo
- 3 Hours to Los Angeles
- 3.5 Hours to the Bay Area







### **Locator Map**





### **MORE INFO ONLINE:**

### **Locator Map**





### **MORE INFO ONLINE:**

### **Satellite Map**





## LISTING REPRESENTATIVE For more information contact:



NIOTEC

### Representative

Rea Callender

### Mobile

(650) 722-0361

### **Email**

raecallender@gmail.com

#### **Address**

707 Merchant Street

### City / State / Zip

Vacaville, CA 95688

| NOTES |  |  |  |
|-------|--|--|--|
|       |  |  |  |
|       |  |  |  |
|       |  |  |  |
|       |  |  |  |
|       |  |  |  |
|       |  |  |  |
|       |  |  |  |
|       |  |  |  |
|       |  |  |  |
|       |  |  |  |
|       |  |  |  |
|       |  |  |  |
|       |  |  |  |
|       |  |  |  |
|       |  |  |  |
|       |  |  |  |
|       |  |  |  |
|       |  |  |  |
|       |  |  |  |
|       |  |  |  |
|       |  |  |  |
|       |  |  |  |
|       |  |  |  |
|       |  |  |  |
|       |  |  |  |



| <u>NOTES</u> |  |
|------