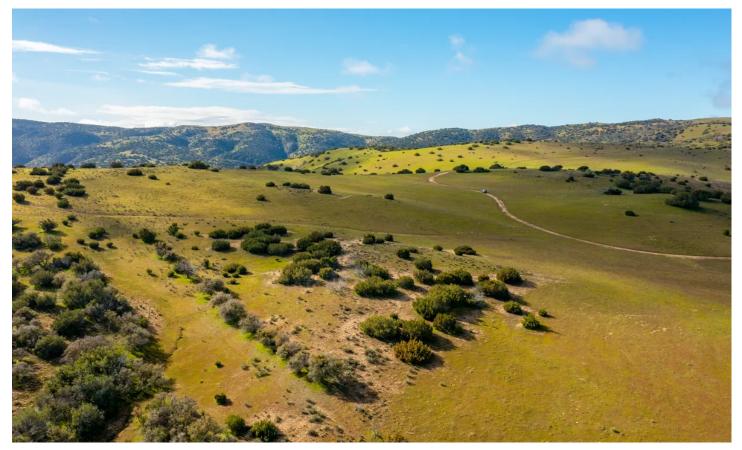

Freestar Properties Carissa Hwy Santa Margarita, CA 93453

\$349,000 280± Acres Kern County

#### **PROPERTY DESCRIPTION**

Welcome to the Freestar Properties, an exceptional 280 +/- acre hunting-recreation property just east of San Luis Obispo on HWY 58 in Kern County near Santa Margarita, CA. This is an extremely unique opportunity to own acreage in California that offers total privacy, solitude, and unmatched views. In addition, the property is connected to nearly 120 acres of accessible government land. The ranch is currently being used for

cattle grazing but could be used for multiple ag purposes. The property also provides multiple recreational opportunities, including retreats, campouts, horseback riding, and 4-wheeling. The property's seclusion attracts wildlife including Elk and Deer, also making this property a big game hunters paradise. The property is centrally located approximately 1 hour from San Luis Obispo, 3 hours from Los Angeles, and 3.5 hours

#### Property Highlights:

- 280 acres
- 2 Adjacent Parcels/2 APN#s
- Big Game Hunting Opportunities
- Recreation of all kinds
- Adjacent to 120 acres of BLM Land
- Kern County
- 1 hour to San Luis Obispo
- 3 Hours to Los Angeles
- 3.5 Hours to the Bay Area