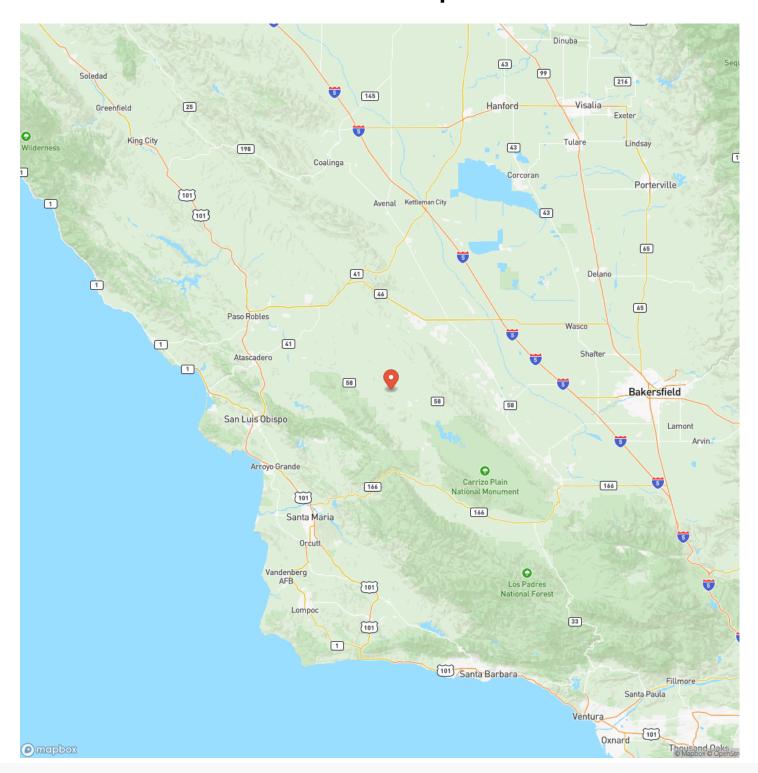

azing but could be used for multiple ag purposes. The property also provides multiple recreational opportunities, including retreats, campouts, horseback riding, and 4-wheeling. The property's seclusion attracts wildlife including Elk and Deer, also making this property a big game hunters paradise. The property is centrally located approximately 1 hour from San Luis Obispo, 3 hours from Los Angeles, and 3.5 hours

from the Bay Area. Please call for a tour.

#### Property Highlights:

- 280 acres
- 2 Adjacent Parcels/2 APN#s
- Big Game Hunting Opportunities
- Recreation of all kinds
- Adjacent to 120 acres of BLM Land
- Kern County
- 1 hour to San Luis Obispo
- 3 Hours to Los Angeles
- 3.5 Hours to the Bay Area







### **Locator Map**





### **MORE INFO ONLINE:**

### **Locator Map**





### **MORE INFO ONLINE:**

### **Satellite Map**





## LISTING REPRESENTATIVE For more information contact:



NIOTEC

### Representative

Rea Callender

### Mobile

(650) 722-0361

### **Email**

raecallender@gmail.com

#### **Address**

707 Merchant Street

### City / State / Zip

Vacaville, CA 95688

| NOTES |  |  |  |
|-------|--|--|--|
|       |  |  |  |
|       |  |  |  |
|       |  |  |  |
|       |  |  |  |
|       |  |  |  |
|       |  |  |  |
|       |  |  |  |
|       |  |  |  |
|       |  |  |  |
|       |  |  |  |
|       |  |  |  |
|       |  |  |  |
|       |  |  |  |
|       |  |  |  |
|       |  |  |  |
|       |  |  |  |
|       |  |  |  |
|       |  |  |  |
|       |  |  |  |
|       |  |  |  |
|       |  |  |  |
|       |  |  |  |
|       |  |  |  |
|       |  |