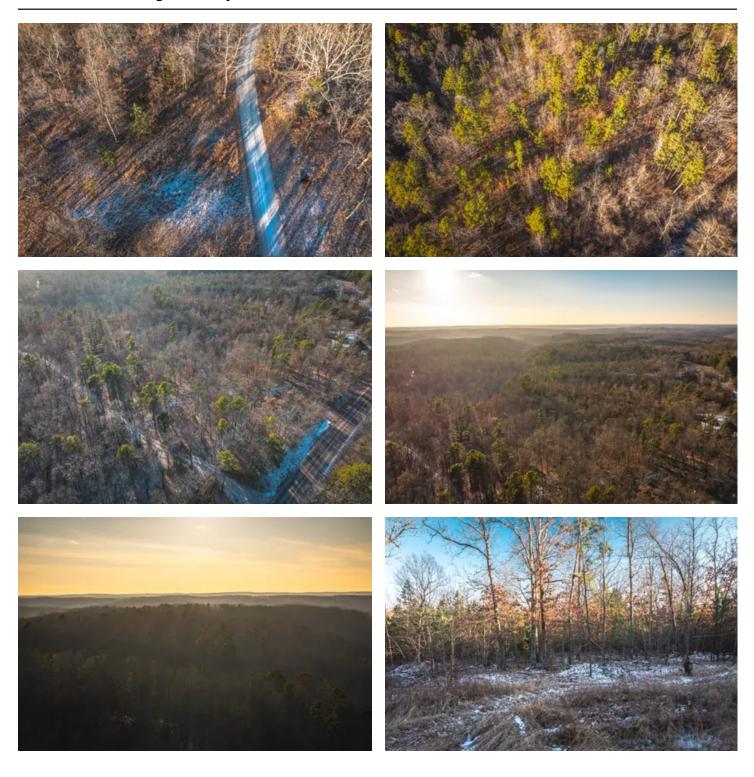

#### **PROPERTY DESCRIPTION**

Just a 1.5-hour drive from St. Louis this piece of land is a nature enthusiast's dream. Boasting a pristine wooded landscape the property offers an ideal setting for recreation & hunting with abundance of deer & turkey sightings. This parcel also features excellent build sites for a future home or cabin. Conveniently situated along Hwy A the land enjoys frontage in 2 spots providing easy access. The property's proximity to Sullivan a mere 20-25min away ensures access to all major amenities while maintaining the tranquility of a private & secluded retreat. For outdoor enthusiasts the location is a haven situated between Pea Ridge & Little Indian Creek Conservation Areas & just minutes away from Meramec State Park. With electric nearby, a welcoming gravel entryway & a new gate this land stands ready to fulfill your dreams of a rustic yet convenient haven.