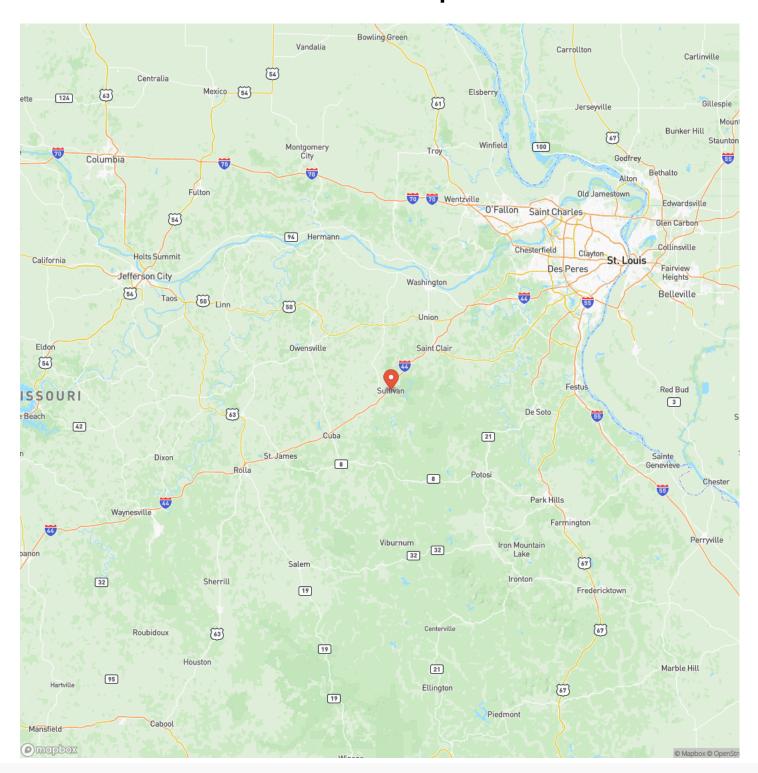

landscape the property offers an ideal setting for recreation & hunting with abundance of deer & turkey sightings. This parcel also features excellent build sites for a future home or cabin. Conveniently situated along Hwy A the land enjoys frontage in 2 spots providing easy access. The property's proximity to Sullivan a mere 20-25min away ensures access to all major amenities while maintaining the tranquility of a private & secluded retreat. For outdoor enthusiasts the location is a haven situated between Pea Ridge & Little Indian Creek Conservation Areas & just minutes away from Meramec State Park. With electric nearby, a welcoming gravel entryway & a new gate this land stands ready to fulfill your dreams of a rustic yet convenient haven.







# **Locator Map**





# **Locator Map**





# **Satellite Map**





## Sullivan Woodlands Sullivan, MO / Washington County

# LISTING REPRESENTATIVE For more information contact:



### Representative

Hunter Hindman

#### Mobile

(636) 373-1509

#### **Email**

hunterh09@yahoo.com

#### **Address**

100 Chesterfield Parkway

### City / State / Zip

Chesterfield, MO 63005

| NOTES |      |      |
|-------|------|------|
|       |      |      |
|       |      |      |
|       |      |      |
|       |      |      |
|       |      |      |
|       |      |      |
|       |      |      |
|       |      |      |
|       |      |      |
|       |      |      |
|       |      |      |
|       |      |      |
|       | <br> | <br> |
|       |      |      |
|       |      |      |



| NOTES |  |
|-------|--|
|       |  |
|       |  |