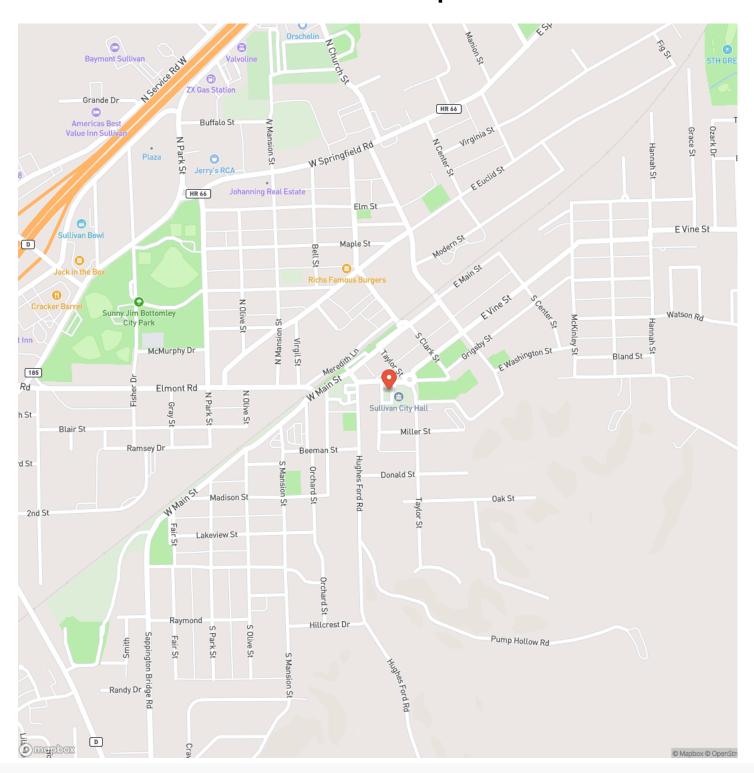

ting a pristine wooded landscape the property offers an ideal setting for recreation & hunting with abundance of deer & turkey sightings. This parcel also features excellent build sites for a future home or cabin. Conveniently situated along Hwy A the land enjoys frontage in 2 spots providing easy access. The property's proximity to Sullivan a mere 20-25min away ensures access to all major amenities while maintaining the tranquility of a private & secluded retreat. For outdoor enthusiasts the location is a haven situated between Pea Ridge & Little Indian Creek Conservation Areas & just minutes away from Meramec State Park. With electric nearby, a welcoming gravel entryway & a new gate this land stands ready to fulfill your dreams of a rustic yet convenient haven.







# **Locator Map**





# **Locator Map**





# **Satellite Map**





## Sullivan Woodlands Sullivan, MO / Washington County

# LISTING REPRESENTATIVE For more information contact:



### Representative

Hunter Hindman

#### Mobile

(636) 373-1509

#### **Email**

hunterh09@yahoo.com

#### **Address**

100 Chesterfield Parkway

### City / State / Zip

Chesterfield, MO 63005

| NOTES |      |      |
|-------|------|------|
|       |      |      |
|       |      |      |
|       |      |      |
|       |      |      |
|       |      |      |
|       |      |      |
|       |      |      |
|       |      |      |
|       |      |      |
|       |      |      |
|       |      |      |
|       |      |      |
|       | <br> | <br> |
|       |      |      |
|       |      |      |



| NOTES |  |
|-------|--|
|