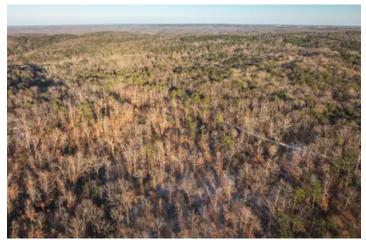

#### **PROPERTY DESCRIPTION**

Just a 1.5-hour drive from St. Louis this piece of land is a nature enthusiast's dream. Boasting a pristine wooded landscape the property offers an ideal setting for recreation & hunting with abundance of deer & turkey sightings. This parcel also features excellent build sites for a future home or cabin. Conveniently situated along Hwy A the land enjoys frontage in 2 spots providing easy access. The property's proximity to Sullivan a mere 20-25min away ensures access to all major amenities while maintaining the tranquility of a private & secluded retreat. For outdoor enthusiasts the location is a haven situated between Pea Ridge & Little Indian Creek Conservation Areas & just minutes away from Meramec State Park. With electric nearby, a welcoming gravel entryway & a new gate this land stands ready to fulfill your dreams of a rustic yet convenient haven.