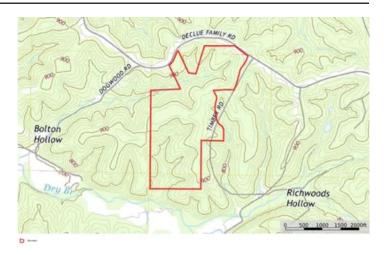

Sullivan Woodlands Highway A Sullivan, MO 63080

\$345,000 143± Acres Washington County









## Sullivan Woodlands Sullivan, MO / Washington County

### **SUMMARY**

**Address** 

Highway A

City, State Zip

Sullivan, MO 63080

County

**Washington County** 

Type

Hunting Land, Recreational Land

Latitude / Longitude

38.208104 / -91.160421

Taxes (Annually)

63

**Acreage** 

143

Price

\$345,000

### **Property Website**

https://livingthedreamland.com/property/sullivan-woodlands-washington-missouri/49990/









# Sullivan Woodlands Sullivan, MO / Washington County

#### **PROPERTY DESCRIPTION**

Just a 1.5-hour drive from St. Louis this piece of land is a nature enthusiast's dream. Boasting a pristine wooded landscape the property offers an ideal setting for recreation & hunting with abundance of deer & turkey sightings. This parcel also features excellent build sites for a future home or cabin. Conveniently situated along Hwy A the land enjoys frontage in 2 spots providing easy access. The property's proximity to Sullivan a mere 20-25min away ensures access to all major amenities while maintaining the tranquility of a private & secluded retreat. For outdoor enthusiasts the location is a haven situated between Pea Ridge & Little Indian Creek Conservation Areas & just minutes away from Mer