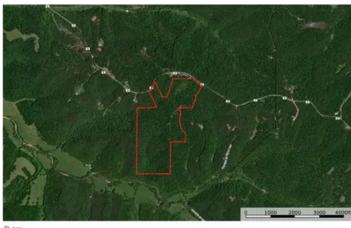

Sullivan Woodlands Highway A Sullivan, MO 63080

\$345,000 143± Acres Washington County









## Sullivan Woodlands Sullivan, MO / Washington County

### **SUMMARY**

**Address** 

Highway A

City, State Zip

Sullivan, MO 63080

County

**Washington County** 

Type

Hunting Land, Recreational Land

Latitude / Longitude

38.208104 / -91.160421

Taxes (Annually)

63

**Acreage** 

143

Price

\$345,000

### **Property Website**

https://livingthedreamland.com/property/sullivan-woodlands-washington-missouri/49990/









# Sullivan Woodlands Sullivan, MO / Washington County

#### **PROPERTY DESCRIPTION**

Just a 1.5-hour drive from St. Louis this piece of land is a nature enthusiast's dream. Boasting a pristine wooded landscape the property offers an ideal setting for recreation & hunting with abundance of deer & turkey sightings. This parcel also features excellent build sites