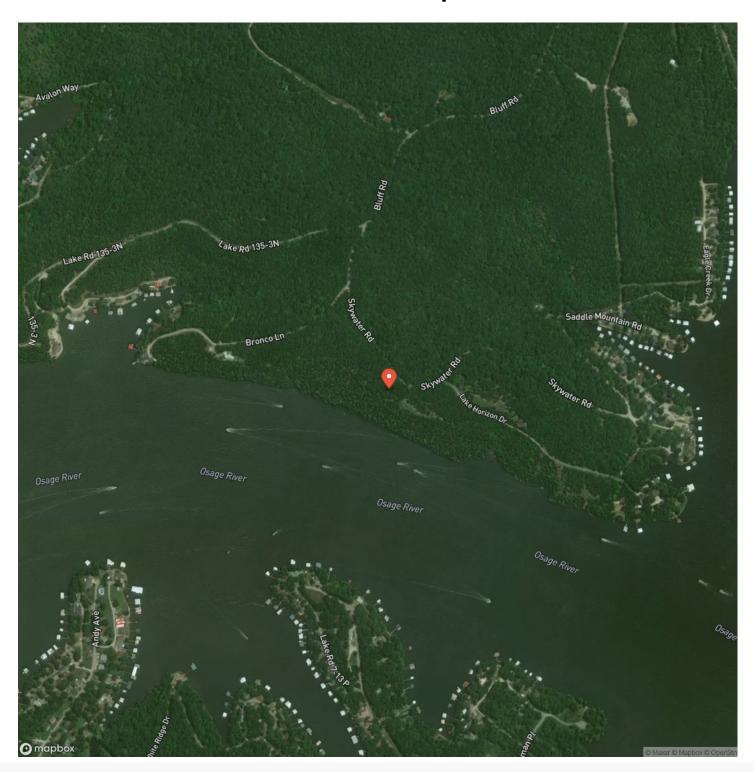

### Skywater Road Lot C Gravois Mills, MO / Camden County

#### **PROPERTY DESCRIPTION**

Explore this exceptional 2.51ac lot, offering stunning views of the lake and captivating sunrises and sunsets. Perched at the summit of a hill, it provides some of the best vistas in the area. The property features easy access via paved road and an impressive rock cliff along the waterfront. Conveniently located just 15min from Laurie and only 5mi from Hwy 5, this parcel is a perfect blend of natural beauty and accessibility. More land may become available as this property is being subdivided off of a 7.5ac parent parcel. When walking this property please be careful as the terrain is steep and rocky and there is a drop-off.







# **Locator Map**





# **Locator Map**





# **Satellite Map**





### Skywater Road Lot C Gravois Mills, MO / Camden County

# LISTING REPRESENTATIVE For more information contact:



NIOTEC

### Representative

John Echele

#### Mobile

(636) 288-7569

#### Emai

john@livingthedreamland.com

#### **Address**

### City / State / Zip

Washington, MO 63090

| NOTES |  |  |  |
|-------|--|--|--|
|       |  |  |  |
|       |  |  |  |
|       |  |  |  |
|       |  |  |  |
|       |  |  |  |
|       |  |  |  |
|       |  |  |  |
|       |  |  |  |
|       |  |  |  |
|       |  |  |  |
|       |  |  |  |
|       |  |  |  |
|       |  |  |  |
|       |  |  |  |
|       |  |  |  |
|       |  |  |  |
|       |  |  |  |
|       |  |  |  |
|       |  |  |  |
|       |  |  |  |
|       |  |  |  |
|       |  |  |  |
|       |  |  |  |
|       |  |  |  |



| NOTES