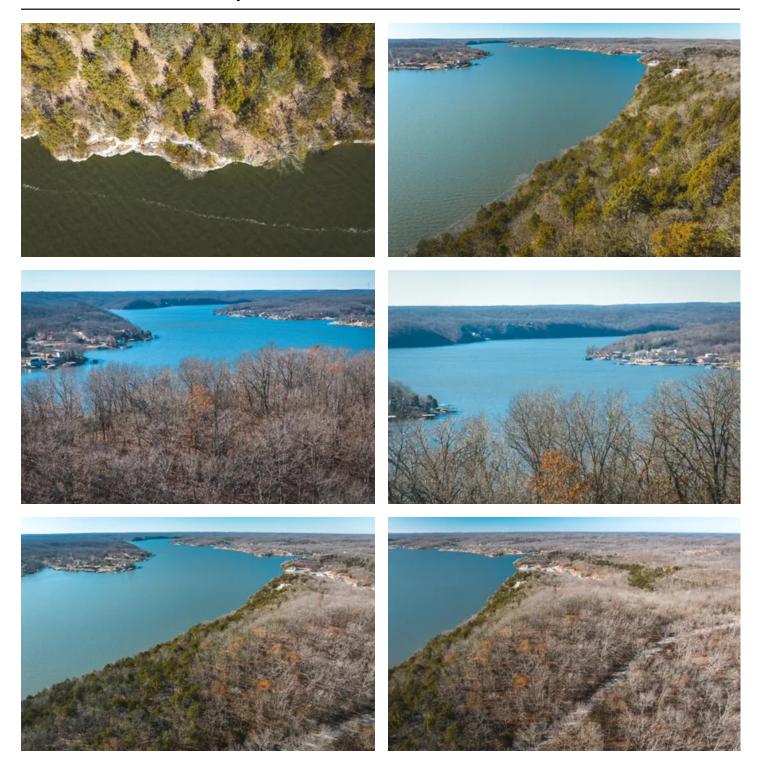

#### **PROPERTY DESCRIPTION**

Explore this exceptional 2.51ac lot, offering stunning views of the lake and captivating sunrises and sunsets. Perched at the summit of a hill, it provides some of the best vistas in the area. The property features easy access via paved road and an impressive rock cliff along the waterfront. Conveniently located just 15min from Laurie and only 5mi from Hwy 5, this parcel is a perfect blend of natural beauty and accessibility. More land may become available as this property is being subdivided off of a 7.5ac parent parcel. When walking this property please be careful as the terrain is steep and rocky and there is a drop-off.