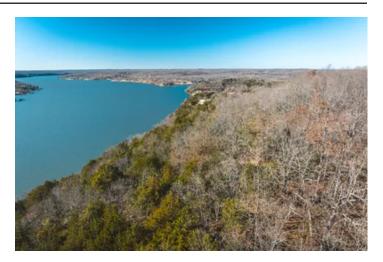

### Skywater Road Lot C Gravois Mills, MO / Camden County

#### **PROPERTY DESCRIPTION**

Explore this exceptional 2.51ac lot, offering stunning views of the lake and captivating sunrises and sunsets. Perched at the summit of a hill, it provides some of the best vistas in the area. The property features easy access via paved road and an impressive rock cliff along the waterfront. Conveniently located just 15min from Laurie and only 5mi from Hwy 5, this parcel is a perfect blend of natural beauty and accessibility. More land may become available as this property is being subdivided off of a 7.5ac parent parcel. When walking this property please be careful as the terrain is steep and rocky and there is a drop-off.