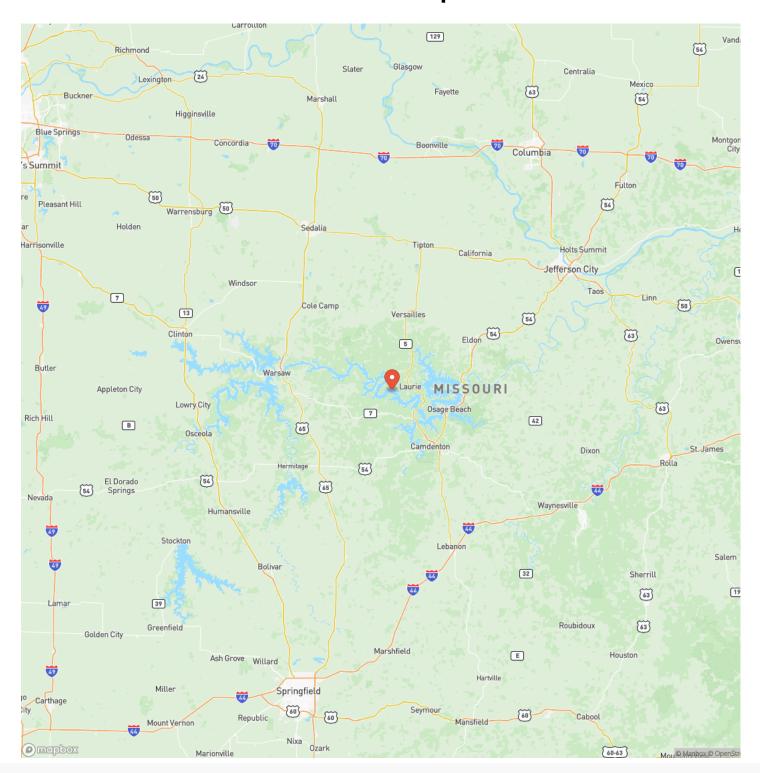

den-missouri/49098/









### Skywater Road Lot C Gravois Mills, MO / Camden County

#### **PROPERTY DESCRIPTION**

Explore this exceptional 2.51ac lot, offering stunning views of the lake and captivating sunrises and sunsets. Perched at the summit of a hill, it provides some of the best vistas in the area. The property features easy access via paved road and an impressive rock cliff along the waterfront. Conveniently located just 15min from Laurie and only 5mi from Hwy 5, this parcel is a perfect blend of natural beauty and accessibility. More land may become available as this property is being subdivided off of a 7.5ac parent parcel. When walking this property please be careful as the terrain is steep and rocky and there is a drop-off.







# **Locator Map**





# **Locator Map**





# **Satellite Map**





### Skywater Road Lot C Gravois Mills, MO / Camden County

# LISTING REPRESENTATIVE For more information contact:



NIOTEC

### Representative

John Echele

#### Mobile

(636) 288-7569

#### Emai

john@livingthedreamland.com

#### **Address**

### City / State / Zip

Washington, MO 63090

| NOTES |  |  |  |
|-------|--|--|--|
|       |  |  |  |
|       |  |  |  |
|       |  |  |  |
|       |  |  |  |
|       |  |  |  |
|       |  |  |  |
|       |  |  |  |
|       |  |  |  |
|       |  |  |  |
|       |  |  |  |
|       |  |  |  |
|       |  |  |  |
|       |  |  |  |
|       |  |  |  |
|       |  |  |  |
|       |  |  |  |
|       |  |  |  |
|       |  |  |  |
|       |  |  |  |
|       |  |  |  |
|       |  |  |  |
|       |  |  |  |
|       |  |  |  |
|