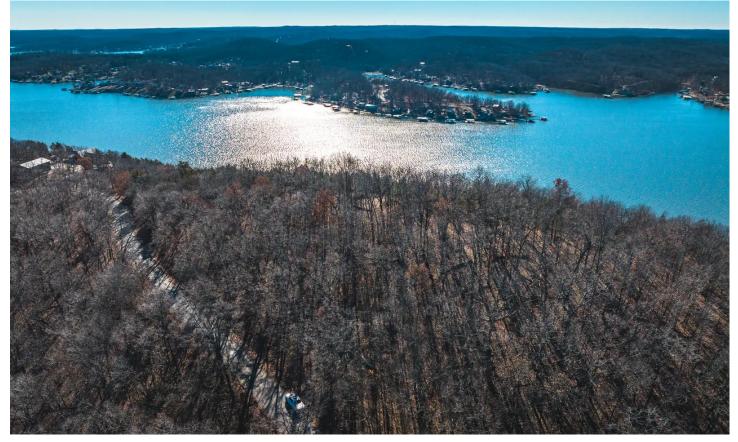

### Skywater Road Lot C Gravois Mills, MO / Camden County

#### **PROPERTY DESCRIPTION**

Explore this exceptional 2.51ac lot, offering stunning views of the lake and captivating sunrises and sunsets. Perched at the summit of a hill, it provides some of the best vistas in the area. The property features easy access via paved road and an impressive rock cliff along the waterfront. Conveniently located just 15min from Laurie and only 5mi from Hwy 5, this parcel is a perfect blend of natural beauty and accessibility. More land may become available as this property is being subdivided off of a 7.5ac parent parcel. When walking this property please be careful as the terrain is steep and rocky and there is a drop-off.