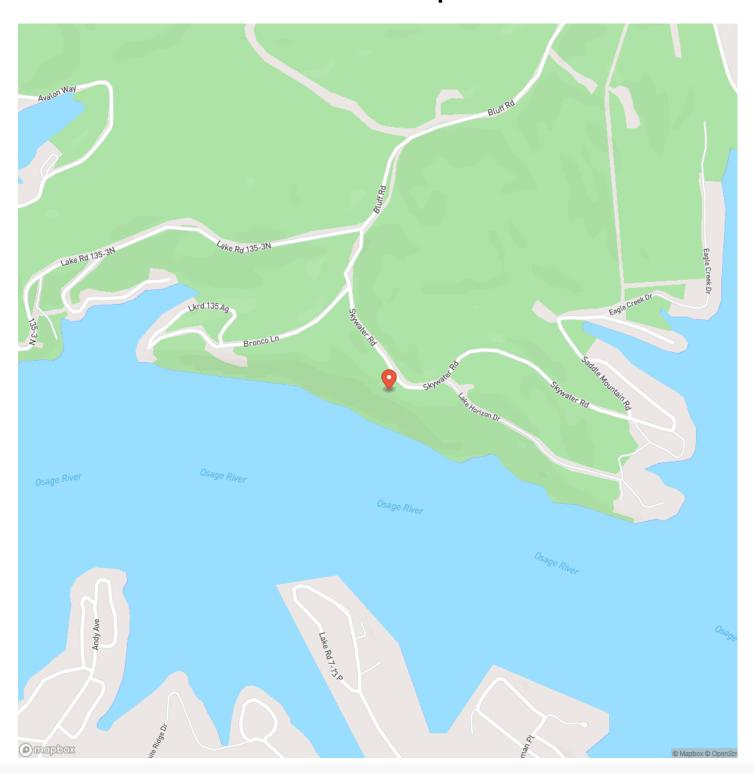

skywater-road-lot-c-camden-missouri/49098/









### Skywater Road Lot C Gravois Mills, MO / Camden County

#### **PROPERTY DESCRIPTION**

Explore this exceptional 2.51ac lot, offering stunning views of the lake and captivating sunrises and sunsets. Perched at the summit of a hill, it provides some of the best vistas in the area. The property features easy access via paved road and an impressive rock cliff along the waterfront. Conveniently located just 15min from Laurie and only 5mi from Hwy 5, this parcel is a perfect blend of natural beauty and accessibility. More land may become available as this property is being subdivided off of a 7.5ac parent parcel. When walking this property please be careful as the terrain is steep and rocky and there is a drop-off.







# **Locator Map**





# **Locator Map**





# **Satellite Map**





### Skywater Road Lot C Gravois Mills, MO / Camden County

# LISTING REPRESENTATIVE For more information contact:



NIOTEC

### Representative

John Echele

#### Mobile

(636) 288-7569

#### Emai

john@livingthedreamland.com

#### **Address**

### City / State / Zip

Washington, MO 63090

| NOTES |  |  |  |
|-------|--|--|--|
|       |  |  |  |
|       |  |  |  |
|       |  |  |  |
|       |  |  |  |
|       |  |  |  |
|       |  |  |  |
|       |  |  |  |
|       |  |  |  |
|       |  |  |  |
|       |  |  |  |
|       |  |  |  |
|       |  |  |  |
|       |  |  |  |
|       |  |  |  |
|       |  |  |  |
|       |  |  |  |
|       |  |  |  |
|       |  |  |  |
|       |  |  |  |
|       |  |  |  |
|       |  |  |  |
|       |  |  |  |
|