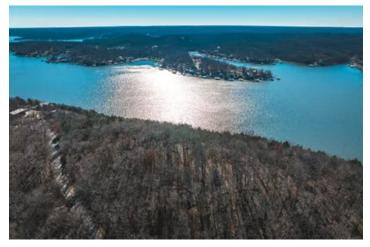

### Skywater Road Lot C Gravois Mills, MO / Camden County

#### **PROPERTY DESCRIPTION**

Explore this exceptional 2.51ac lot, offering stunning views of the lake and captivating sunrises and sunsets. Perched at the summit of a hill, it provides some of the best vistas in the area. The property features easy access via paved road and an impressive rock cliff along the waterfront. Conveniently located just 15min from Laurie and only 5mi from Hwy 5, this parcel is a perfect blend of natural beauty and accessibility. More land may become available as this property is being subdivided off of a 7.5ac parent parcel. When walking this property please be careful as the terrain is steep and rocky and there is a drop-off.