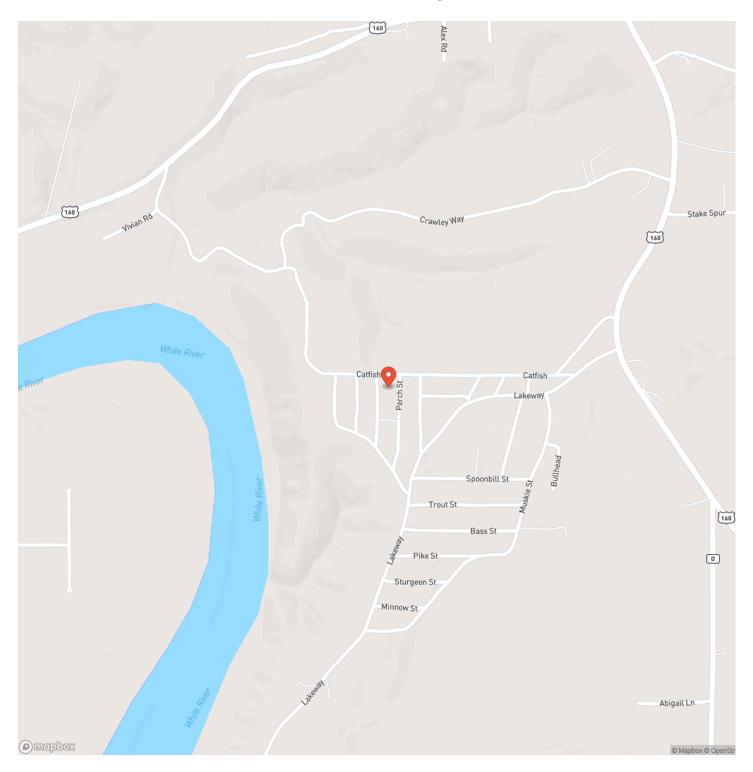

rappie St. and Perch St. on either side. Looking to escape to your own little retreat? Imagine waking up in your dream home, loading up your fishing gear, and heading down to the riverbank to cast a line. On the other hand, for the businessman, Lakeview Village Lot is already conveniently divided into several smaller individual lots, and one could easily build a few smaller homes as well. Lakeview Village lot is situated in Kissee Mills, mere miles from Branson, where you'll have access to its renowned live entertainment and family-friendly attractions. With shopping, dining, and the allure of riverbank fishing close by, Lakeway Village Lot offers the perfect blend of serene living and vibrant opportunities.



# Lakeview Village Lot Kissee Mills, MO / Taney County





# **Locator Map**





## MORE INFO ONLINE:

https://livingthedreamland.com/

# **Locator Map**





# Satellite Map





### MORE INFO ONLINE:

https://livingthedreamland.com/

#### LISTING REPRESENTATIVE For more information contact:



**Representative** Amanda Robertson

Mobile

(417) 322-0971 **Email** amanda@livingthedreamland.com

**Address** 6485 N Service Road

**City / State / Zip** Leasburg, MO 65535

## <u>NOTES</u>



| <br> |  |
|------|--|
|      |  |
|      |  |
|      |  |
|      |  |
|      |  |
|      |  |
|      |  |
|      |  |
|      |  |
|      |  |
|      |  |
|      |  |
|      |  |
|      |  |
|      |  |
|      |  |
|      |  |
|      |  |
|      |  |
|      |  |
|      |  |
|      |  |
|      |  |
|      |  |
|      |  |
|      |  |
|      |  |
|      |  |
|      |  |
|      |  |