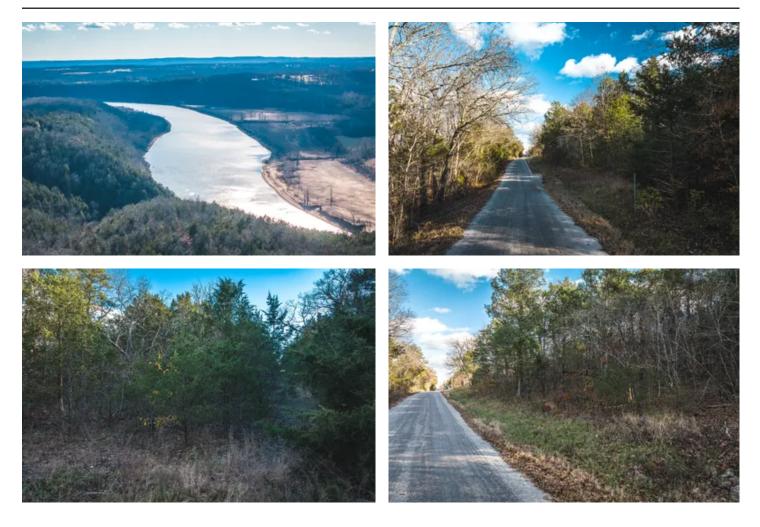

#### **PROPERTY DESCRIPTION**

Nestled in a quaint community on the bluffs overlooking the White River, lies Lakeview Village Lot. Consisting of over an acre of raw land, Lakeview Village Lot is located right off of Catfish St, with Crappie St. and Perch St. on either side. Looking to escape to your own little retreat? Imagine waking up in your dream home, loading up your fishing gear, and heading down to the riverbank to cast a line. On the other hand, for the businessman, Lakeview Village Lot is already conveniently divided into several smaller individual lots, and one could easily build a few smaller homes as well. Lakeview Village lot is situated in Kissee Mills, mere miles from Branson, where you'll have access to its renowned live entertainment and family-friendly attractions. With shopping, dining, and the allure of riverbank fishing close by, Lakeway Village Lot offers the perfect blend of serene living and vibrant opportunities.