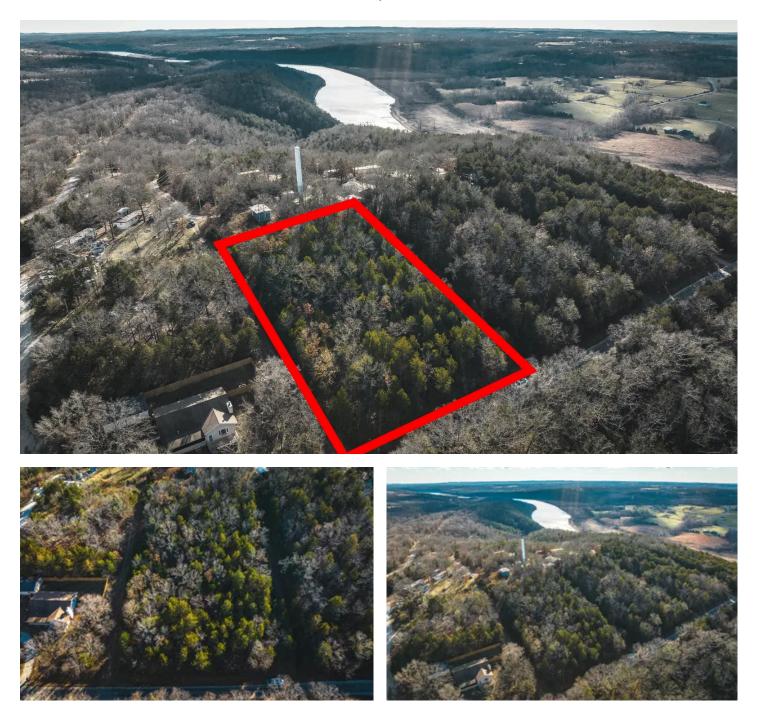

#### **PROPERTY DESCRIPTION**

Nestled in a quaint community on the bluffs overlooking the White River, lies Lakeview Village Lot. Consisting of over an acre of raw land, Lakeview Village Lot is located right off of Catfish St, with Crappie St. and Perch St. on either side. Looking to escape to your own little retreat? Imagine waking up in your dream home, loading up your fishing gear, and heading down to the riverbank to cast a line. On the other hand, for the businessman, Lakeview Village Lot is already conveniently divided into several smaller individual lots, and one could easily build a few smaller homes as well. Lakeview Village lot is situated in Kissee Mills, mere miles from Branson, where you'll have access to its renowned live entertainment and family-friendly attractions. With shopping, dining, and the allure of riverbank fishing close by, Lakeway Village Lot offers the perfect blend of serene living and vibrant opportunities.

# Lakeview Village Lot Kissee Mills, MO / Taney County