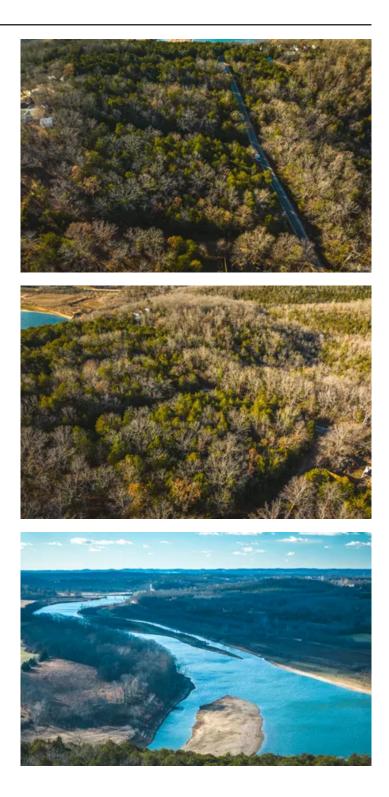

#### **PROPERTY DESCRIPTION**

Nestled in a quaint community on the bluffs overlooking the White River, lies Lakeview Village Lot. Consisting of over an acre of raw land, Lakeview Village Lot is located right off of Catfish St, with Crappie St. and Perch St. on either side. Looking to escape to your own little retreat? Imagine waking up in your dream home, loading up your fishing gear, and heading down to the riverbank to cast a line. On the other hand, for the businessman, Lakeview Village Lot is already conveniently divided into several smaller individual lots, and one could easily build a few smaller homes as well. Lakeview Village lot is situated in Kissee Mills, mere miles from Branson, where you'll have access to its renowned live entertainment and family-friendly attractions. With shopping, dining, and the allure of riverbank fishing close by, Lakeway Village Lot offers the perfect blend of serene living and vibrant opportunities.