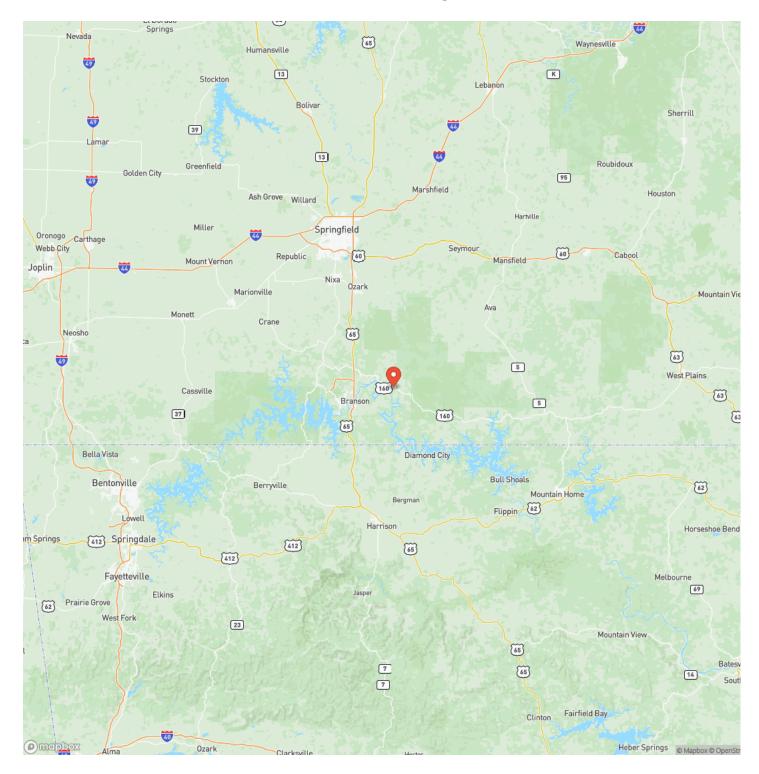

retreat? Imagine waking up in your dream home, loading up your fishing gear, and heading down to the riverbank to cast a line. On the other hand, for the businessman, Lakeview Village Lot is already conveniently divided into several smaller individual lots, and one could easily build a few smaller homes as well. Lakeview Village lot is situated in Kissee Mills, mere miles from Branson, where you'll have access to its renowned live entertainment and family-friendly attractions. With shopping, dining, and the allure of riverbank fishing close by, Lakeway Village Lot offers the perfect blend of serene living and vibrant opportunities.



# Lakeview Village Lot Kissee Mills, MO / Taney County





# **Locator Map**





## MORE INFO ONLINE:

https://livingthedreamland.com/

# **Locator Map**





# Satellite Map





### MORE INFO ONLINE:

https://livingthedreamland.com/

#### LISTING REPRESENTATIVE For more information contact:



**Representative** Amanda Robertson

Mobile

(417) 322-0971 **Email** amanda@livingthedreamland.com

**Address** 6485 N Service Road

**City / State / Zip** Leasburg, MO 65535

## <u>NOTES</u>



| <br> |  |
|------|--|
|      |  |
|      |  |
|      |  |
|      |  |
|      |  |
|      |  |
|      |  |
|      |  |
|      |  |
|      |  |
|      |  |
|      |  |
|      |  |
|      |  |
|      |  |
|      |  |
|      |  |
|      |  |
|      |  |
|      |  |
|      |  |
|      |  |
|      |  |
|      |  |
|      |  |
|      |  |
|      |  |
|      |  |
|      |  |
|      |  |
|      |  |
|      |  |
|      |  |
|      |  |
|      |  |
|      |  |
|