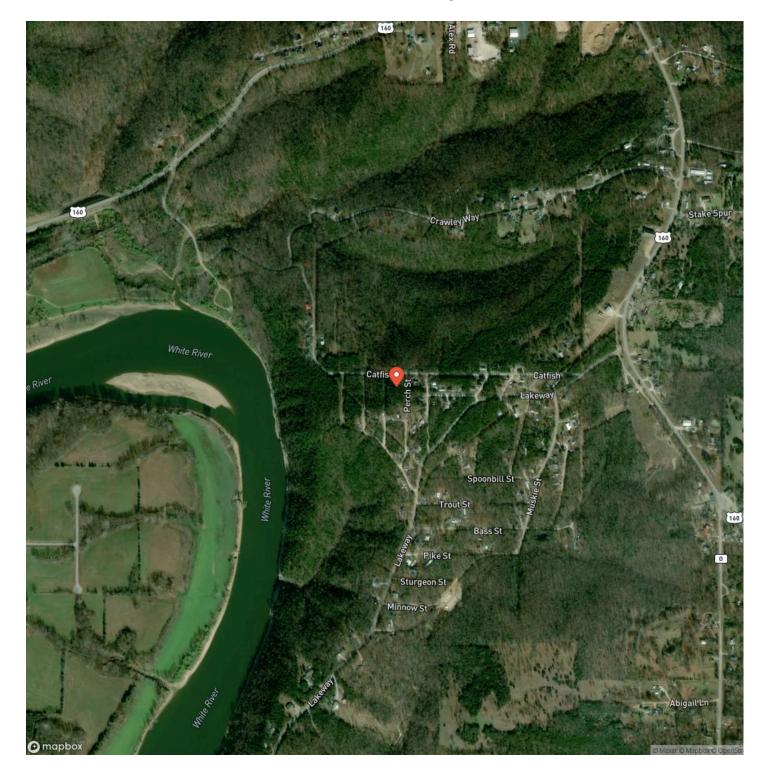

ng up in your dream home, loading up your fishing gear, and heading down to the riverbank to cast a line. On the other hand, for the businessman, Lakeview Village Lot is already conveniently divided into several smaller individual lots, and one could easily build a few smaller homes as well. Lakeview Village lot is situated in Kissee Mills, mere miles from Branson, where you'll have access to its renowned live entertainment and family-friendly attractions. With shopping, dining, and the allure of riverbank fishing close by, Lakeway Village Lot offers the perfect blend of serene living and vibrant opportunities.



# Lakeview Village Lot Kissee Mills, MO / Taney County





# **Locator Map**





## MORE INFO ONLINE:

https://livingthedreamland.com/

# **Locator Map**





# Satellite Map





### MORE INFO ONLINE:

https://livingthedreamland.com/

#### LISTING REPRESENTATIVE For more information contact:



**Representative** Amanda Robertson

Mobile

(417) 322-0971 **Email** amanda@livingthedreamland.com

**Address** 6485 N Service Road

**City / State / Zip** Leasburg, MO 65535

## <u>NOTES</u>



| <br> |  |
|------|--|
|      |  |
|      |  |
|      |  |
|      |  |
|      |  |
|      |  |
|      |  |
|      |  |
|      |  |
|      |  |
|      |  |
|      |  |
|      |  |
|      |  |
|      |  |
|      |  |
|      |  |
|      |  |
|      |  |
|      |  |
|      |  |
|      |  |
|      |  |
|      |  |
|      |  |
|      |  |
|      |  |
|      |  |
|      |  |
|      |  |
|      |  |
|      |  |
|      |  |
|      |  |
|      |  |
|      |  |
|      |  |
|      |  |
|