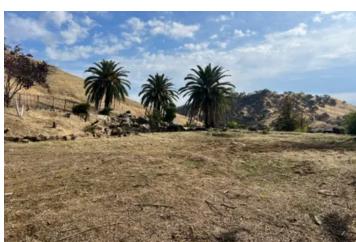

### **PROPERTY DESCRIPTION**

Beautiful 18 + acre view homesite with well and septic in place. House burned down in 2020. Paved private driveway with gated entrance. Lagoon style swimming pool.

#### Property Highlights:

- 18 + Acre Secluded View Homesite
- House burned down in 2020
- Well and Septic for 3000+ sf home in place.
- Private paved road
- Lagoon Style swimming pool
- Partially fenced flat pasture
- Minutes to town
- Quiet secluded area
- Gated entrance