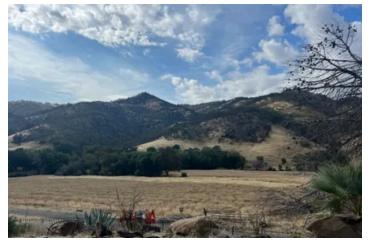

### **PROPERTY DESCRIPTION**

Beautiful 18 + acre view homesite with well and septic in place. House burned down in 2020. Paved private driveway with gated entrance. Lagoon style swimming pool.

#### Property Highlights:

- 18 + Acre Secluded View Homesite
- House burned down in 2020
- Well and Septic for 3000+ sf home in place.
- Private paved road
- Lagoon Style swimming pool
- Partially fenced flat pasture
- Minutes to town
- Quiet secluded area
- Gated entrance