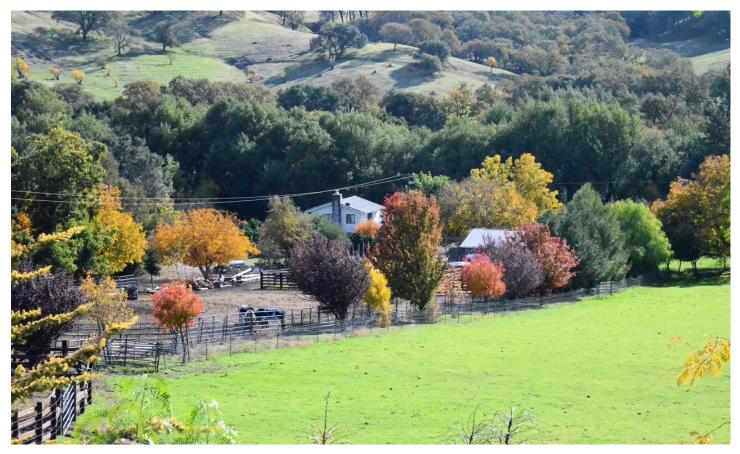

### **PROPERTY DESCRIPTION**

Beautiful 18 + acre view homesite with well and septic in place. House burned down in 2020. Paved private driveway with gated entrance. Lagoon style swimming pool.

#### Property Highlights:

- 18 + Acre Secluded View Homesite
- House burned down in 2020
- Well and Septic for 3000+ sf home in place.
- Private paved road
- Lagoon Style swimming pool
- Partially fenced flat pasture
- Minutes to town
- Quiet secluded area
- Gated entrance