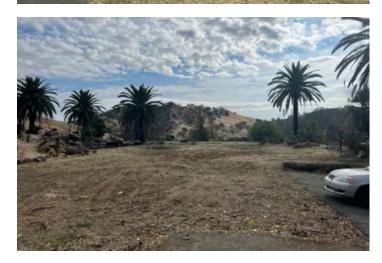

### **PROPERTY DESCRIPTION**

Beautiful 18 + acre view homesite with well and septic in place. House burned down in 2020. Paved private driveway with gated entrance. Lagoon style swimming pool.

#### Property Highlights:

- 18 + Acre Secluded View Homesite
- House burned down in 2020
- Well and Septic for 3000+ sf home in place.
- Private paved road
- Lagoon Style swimming pool
- Partially fenced flat pasture
- Minutes to town
- Quiet secluded area
- Gated entrance