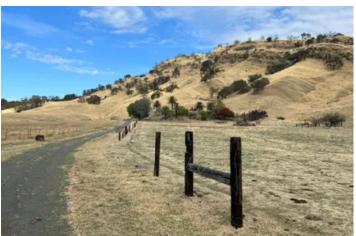

### **PROPERTY DESCRIPTION**

Beautiful 18 + acre view homesite with well and septic in place. House burned down in 2020. Paved private driveway with gated entrance. Lagoon style swimming pool.

#### Property Highlights:

- 18 + Acre Secluded View Homesite
- House burned down in 2020
- Well and Septic for 3000+ sf home in place.
- Private paved road
- Lagoon Style swimming pool
- Partially fenced flat pasture
- Minutes to town
- Quiet secluded area
- Gated entrance