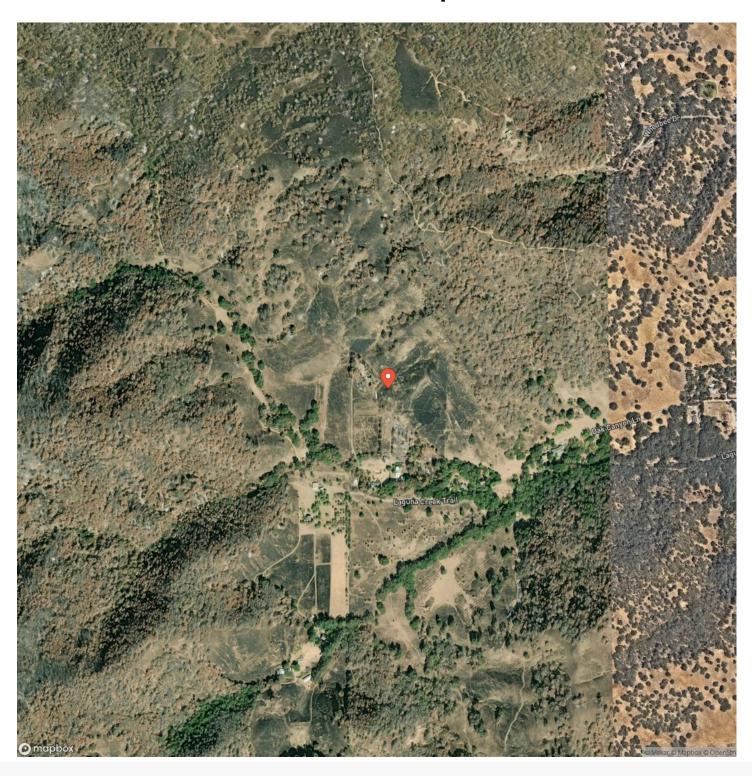

ww.landleader.com/property/laguna-creek-18-acre-view-lot-solano-california/48593









# Laguna Creek 18 Acre View Lot Vacaville, CA / Solano County

### **PROPERTY DESCRIPTION**

Beautiful 18 + acre view homesite with well and septic in place. House burned down in 2020. Paved private driveway with gated entrance. Lagoon style swimming pool.

#### Property Highlights:

- 18 + Acre Secluded View Homesite
- House burned down in 2020
- Well and Septic for 3000+ sf home in place.
- Private paved road
- Lagoon Style swimming pool
- Partially fenced flat pasture
- Minutes to town
- Quiet secluded area
- Gated entrance



# Laguna Creek 18 Acre View Lot Vacaville, CA / Solano County















## **Locator Map**





## **Locator Map**





### **MORE INFO ONLINE:**

## **Satellite Map**





### Laguna Creek 18 Acre View Lot Vacaville, CA / Solano County

## LISTING REPRESENTATIVE For more information contact:



### Representative

Glenn Demuth

### Mobile

(707) 372-8103

#### **Email**

glenn@caoutdoorproperties.com

#### **Address**

4343 Peaceful Glen Road

## City / State / Zip

Vacaville, CA 95688

| <u>NOTES</u> |  |  |
|--------------|--|--|
|              |  |  |
|              |  |  |
|              |  |  |
|              |  |  |
|              |  |  |
|              |  |  |
|              |  |  |
|              |  |  |
|              |  |  |
|              |  |  |
|              |  |  |
|              |  |  |
|              |  |  |
|              |  |  |



| <u>NOTES</u> |  |
|--------------|--|
|              |  |
|              |  |
|              |  |
|