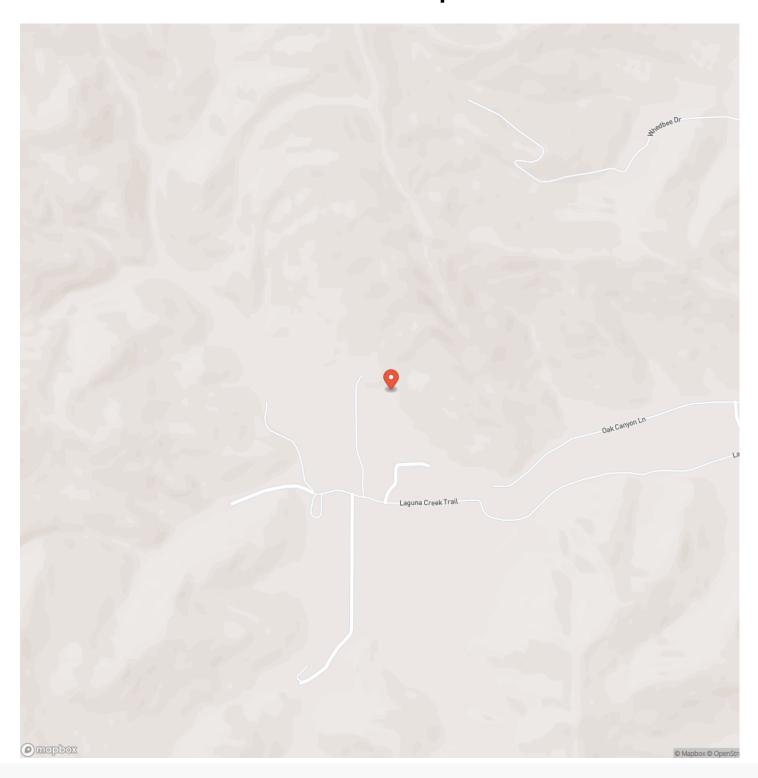

41905

Acreage

18.380

Price

\$665,000

### **Property Website**

https://www.landleader.com/property/laguna-creek-18-acre-view-lot-solano-california/48593









# Laguna Creek 18 Acre View Lot Vacaville, CA / Solano County

### **PROPERTY DESCRIPTION**

Beautiful 18 + acre view homesite with well and septic in place. House burned down in 2020. Paved private driveway with gated entrance. Lagoon style swimming pool.

#### Property Highlights:

- 18 + Acre Secluded View Homesite
- House burned down in 2020
- Well and Septic for 3000+ sf home in place.
- Private paved road
- Lagoon Style swimming pool
- Partially fenced flat pasture
- Minutes to town
- Quiet secluded area
- Gated entrance



# Laguna Creek 18 Acre View Lot Vacaville, CA / Solano County















## **Locator Map**





## **Locator Map**





### **MORE INFO ONLINE:**

## **Satellite Map**





### Laguna Creek 18 Acre View Lot Vacaville, CA / Solano County

## LISTING REPRESENTATIVE For more information contact:



### Representative

Glenn Demuth

### Mobile

(707) 372-8103

#### **Email**

glenn@caoutdoorproperties.com

#### **Address**

4343 Peaceful Glen Road

## City / State / Zip

Vacaville, CA 95688

| <u>NOTES</u> |  |  |
|--------------|--|--|
|              |  |  |
|              |  |  |
|              |  |  |
|              |  |  |
|              |  |  |
|              |  |  |
|              |  |  |
|              |  |  |
|              |  |  |
|              |  |  |
|              |  |  |
|              |  |  |
|              |  |  |
|              |  |  |



| <u>NOTES</u> |  |
|-------