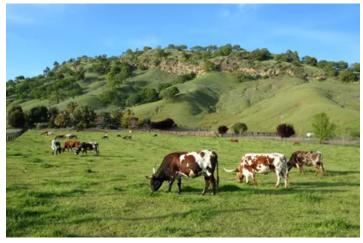

### **PROPERTY DESCRIPTION**

Beautiful 18 + acre view homesite with well and septic in place. House burned down in 2020. Paved private driveway with gated entrance. Lagoon style swimming pool.

#### Property Highlights:

- 18 + Acre Secluded View Homesite
- House burned down in 2020
- Well and Septic for 3000+ sf home in place.
- Private paved road
- Lagoon Style swimming pool
- Partially fenced flat pasture
- Minutes to town
- Quiet secluded area
- Gated entrance