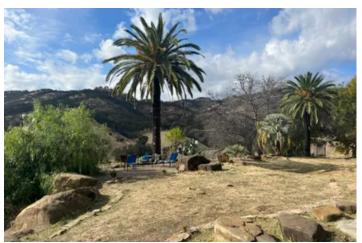

### **PROPERTY DESCRIPTION**

Beautiful 18 + acre view homesite with well and septic in place. House burned down in 2020. Paved private driveway with gated entrance. Lagoon style swimming pool.

#### Property Highlights:

- 18 + Acre Secluded View Homesite
- House burned down in 2020
- Well and Septic for 3000+ sf home in place.
- Private paved road
- Lagoon Style swimming pool
- Partially fenced flat pasture
- Minutes to town
- Quiet secluded area
- Gated entrance