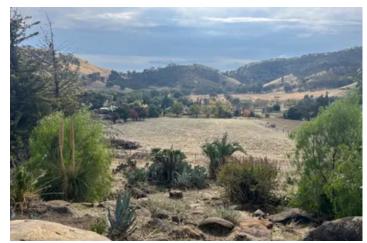

### **PROPERTY DESCRIPTION**

Beautiful 18 + acre view homesite with well and septic in place. House burned down in 2020. Paved private driveway with gated entrance. Lagoon style swimming pool.

#### Property Highlights:

- 18 + Acre Secluded View Homesite
- House burned down in 2020
- Well and Septic for 3000+ sf home in place.
- Private paved road
- Lagoon Style swimming pool
- Partially fenced flat pasture
- Minutes to town
- Quiet secluded area
- Gated entrance