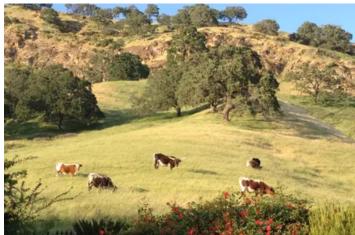

### **PROPERTY DESCRIPTION**

Beautiful 18 + acre view homesite with well and septic in place. House burned down in 2020. Paved private driveway with gated entrance. Lagoon style swimming pool.

#### Property Highlights:

- 18 + Acre Secluded View Homesite
- House burned down in 2020
- Well and Septic for 3000+ sf home in place.
- Private paved road
- Lagoon Style swimming pool
- Partially fenced flat pasture
- Minutes to town
- Quiet secluded area
- Gated entrance