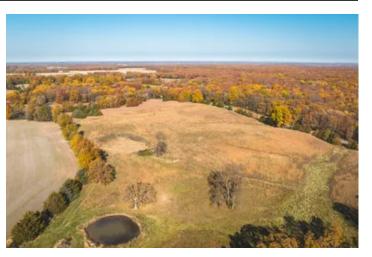

#### **PROPERTY DESCRIPTION**

This sprawling 120ac property boasts an impressive array of income-generating opportunities. With a blend of productive farm ground featuring flourishing soybeans, corn & hay as well as a wealth of timber this land offers a diverse & lucrative investment. With 30+ac of mature white oak, black oak, red oak & even walnut trees provides a picturesque haven for abundant wildlife including sizeable deer & turkey populations. ATV enthusiasts will enjoy the riding trails that weave through the terrain. The property's barn serves as a reliable shelter for equipment & tools. With many strategic pinch points & prime locations for deer bedding, this haven is a paradise for hunting enthusiasts. Additionally, the 30+ acres of lush pasture ground present the perfect canvas for cultivating food plots or engaging in hay production for supplemental income or livestock sustenance. All of this located within a convenient 1.5-hour drive from STL.