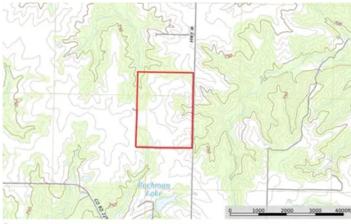

### Pike Paradise Middletown, MO / Pike County

#### **SUMMARY**

**Address** 

Highway M

City, State Zip

Middletown, MO 63359

County

Pike County

Турє

Farms, Hunting Land, Recreational Land

Latitude / Longitude

39.1767 / -91.3527

Taxes (Annually)

359

**Acreage** 

120

Price

\$890,000

#### **Property Website**

https://livingthedreamland.com/property/pike-paradise-pike-missouri/47940/









### Pike Paradise Middletown, MO / Pike County

#### **PROPERTY DESCRIPTION**

This sprawling 120ac property boasts an impressive array of income-generating opportunities. With a blend of productive farm ground featuring flourishing soybeans, corn & hay as well as a wealth of timber this land offers a diverse & lucrative investment. With 30+ac of mature white oak, black oak, red oak