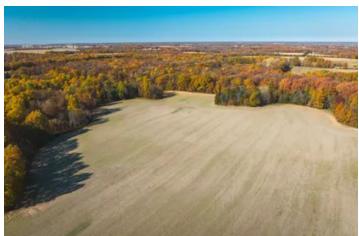

#### **PROPERTY DESCRIPTION**

This sprawling 120ac property boasts an impressive array of income-generating opportunities. With a blend of productive farm ground featuring flourishing soybeans, corn & hay as well as a wealth of timber this land offers a diverse & lucrative investment. With 30+ac of mature white oak, black oak, red oak & even walnut trees provides a picturesque haven for abundant wildlife including sizeable deer & turkey populations. ATV enthusiasts will enjoy the riding trails that weave through the terrain. The property's barn serves as a reliable shelter for equipment & tools. With many strategic pinch points & prime locations for deer bedding, this haven is a paradise for hunting enthusiasts. Additionally, the 30+ acres of lush pasture ground present the perfect canvas for cultivating food plots or engaging in hay production for supplemental income or livestock sustenance. All of this located within a convenient 1.5-hour drive from STL.