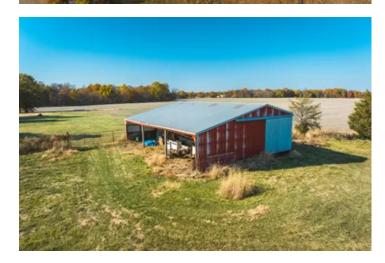

#### **PROPERTY DESCRIPTION**

This sprawling 120ac property boasts an impressive array of income-generating opportunities. With a blend of productive farm ground featuring flourishing soybeans, corn & hay as well as a wealth of timber this land offers a diverse & lucrative investment. With 30+ac of mature white oak, black oak, red oak & even walnut trees provides a picturesque haven for abundant wildlife including sizeable deer & turkey populations. ATV enthusiasts will enjoy the riding trails that weave through the terrain. The property's barn serves as a reliable shelter for equipment & tools. With many strategic pinch points & prime locations for deer bedding, this haven is a paradise for hunting enthusiasts. Additionally, the 30+ acres of lush pasture ground present the perfect canvas for cultivating food plots or engaging in hay production for supplemental income or livestock sustenance. All of this located within a convenient 1.5-hour drive from STL.