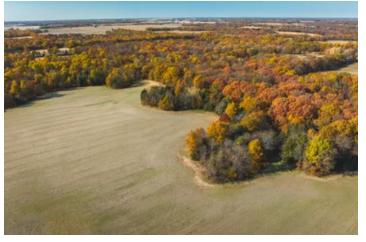

#### **PROPERTY DESCRIPTION**

This sprawling 120ac property boasts an impressive array of income-generating opportunities. With a blend of productive farm ground featuring flourishing soybeans, corn & hay as well as a wealth of timber this land offers a diverse & lucrative investment. With 30+ac of mature white oak, black oak, red oak & even walnut trees provides a picturesque haven for abundant wildlife including sizeable deer & turkey populations. ATV enthusiasts will enjoy the riding trails that weave through the terrain. The property's barn serves as a reliable shelter for equipment & tools. With many strategic pinch points & prime locations for deer bedding, this haven is a paradise for hunting enthusiasts. Additionally, the 30+ acres of lush pasture ground present the perfect canvas for cultivating food plots or engaging in hay production for supplemental income or livestock sustenance. All of this located within a convenient 1.5-hour drive from STL.