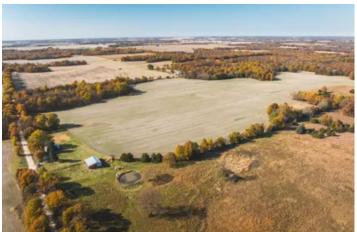

#### **PROPERTY DESCRIPTION**

This sprawling 120ac property boasts an impressive array of income-generating opportunities. With a blend of productive farm ground featuring flourishing soybeans, corn & hay as well as a wealth of timber this land offers a diverse & lucrative investment. With 30+ac of mature white oak, black oak, red oak & even walnut trees provides a picturesque haven for abundant wildlife including sizeable deer & turkey populations. ATV enthusiasts will enjoy the riding trails that weave through the terrain. The property's barn serves as a reliable shelter for equipment & tools. With many strategic pinch points & prime locations for deer bedding, this haven is a paradise for hunting enthusiasts. Additionally, the 30+ acres of lush pasture ground present the perfect canvas for cultivating food plots or engaging in hay production for supplemental income or livestock sustenance. All of this located within a convenient 1.5-hour drive from STL.