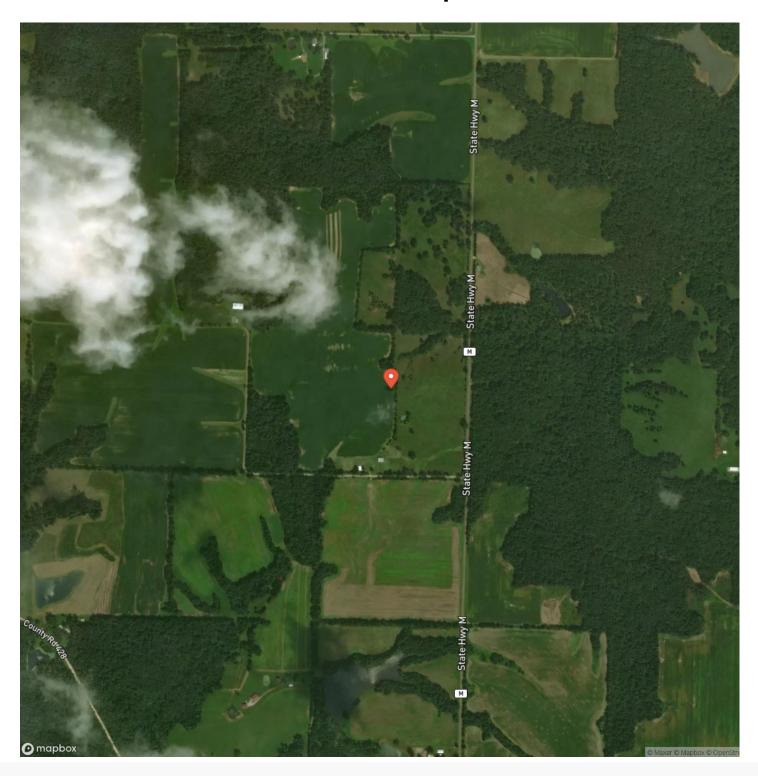

iverse & lucrative investment. With 30+ac of mature white oak, black oak, red oak & even walnut trees provides a picturesque haven for abundant wildlife including sizeable deer & turkey populations. ATV enthusiasts will enjoy the riding trails that weave through the terrain. The property's barn serves as a reliable shelter for equipment & tools. With many strategic pinch points & prime locations for deer bedding, this haven is a paradise for hunting enthusiasts. Additionally, the 30+ acres of lush pasture ground present the perfect canvas for cultivating food plots or engaging in hay production for supplemental income or livestock sustenance. All of this located within a convenient 1.5-hour drive from STL.

















# **Locator Map**





# **Locator Map**





# **Satellite Map**





### Pike Paradise Middletown, MO / Pike County

# LISTING REPRESENTATIVE For more information contact:



### Representative

Hunter Hindman

Mobile

(636) 373-1509

**Email** 

hunterh09@yahoo.com

**Address** 

100 Chesterfield Parkway

City / State / Zip

Chesterfield, MO 63005

| NOTES |  |  |
|-------|--|--|
|       |  |  |
|       |  |  |
|       |  |  |
|       |  |  |
|       |  |  |
|       |  |  |
|       |  |  |
|       |  |  |
|       |  |  |
|       |  |  |
|       |  |  |
|       |  |  |
|       |  |  |
|       |  |  |
|       |  |  |
|       |  |  |



| NOTES |   |
|-------|---|
|       | _ |
|       |   |
|       | _ |
|       | _ |
|       | _ |
|       | _ |
|       | _ |
|       | _ |
|       |   |
|       |   |
|       | _ |
|       | _ |
|       | _ |
|       | _