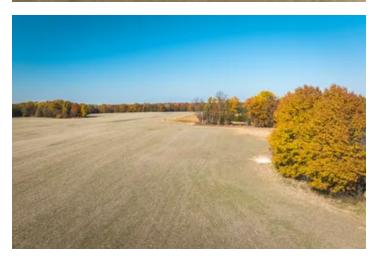

#### **PROPERTY DESCRIPTION**

This sprawling 120ac property boasts an impressive array of income-generating opportunities. With a blend of productive farm ground featuring flourishing soybeans, corn & hay as well as a wealth of timber this land offers a diverse & lucrative investment. With 30+ac of mature white oak, black oak, red oak & even walnut trees provides a picturesque haven for abundant wildlife including sizeable deer & turkey populations. ATV enthusiasts will enjoy the riding trails that weave through the terrain. The property's barn serves as a reliable shelter for equipment & tools. With many strategic pinch points & prime locations for deer bedding, this haven is a paradise for hunting enthusiasts. Additionally, the 30+ acres of lush pasture ground present the perfect canvas for cultivating food plots or engaging in hay production for supplemental income or livestock sustenance. All of this located within a convenient 1.5-hour drive from STL.