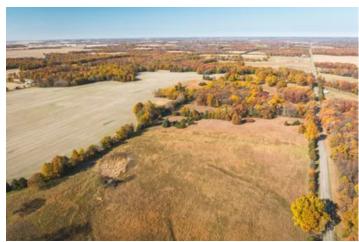

#### **PROPERTY DESCRIPTION**

This sprawling 120ac property boasts an impressive array of income-generating opportunities. With a blend of productive farm ground featuring flourishing soybeans, corn & hay as well as a wealth of timber this land offers a diverse & lucrative investment. With 30+ac of mature white oak, black oak, red oak & even walnut trees provides a picturesque haven for abundant wildlife including sizeable deer & turkey populations. ATV enthusiasts will enjoy the riding trails that weave through the terrain. The property's barn serves as a reliable shelter for equipment & tools. With many strategic pinch points & prime locations for deer bedding, this haven is a paradise for hunting enthusiasts. Additionally, the 30+ acres of lush pasture ground present the perfect canvas for cultivating food plots or engaging in hay production for supplemental income or livestock sustenance. All of this located within a convenient 1.5-hour drive from STL.