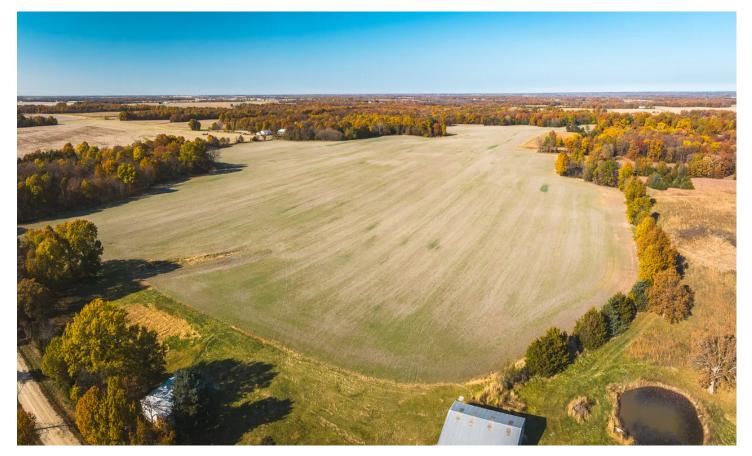

#### **PROPERTY DESCRIPTION**

This sprawling 120ac property boasts an impressive array of income-generating opportunities. With a blend of productive farm ground featuring flourishing soybeans, corn & hay as well as a wealth of timber this land offers a diverse & lucrative investment. With 30+ac of mature white oak, black oak, red oak & even walnut trees provides a picturesque haven for abundant wildlife including sizeable deer & turkey populations. ATV enthusiasts will enjoy the riding trails that weave through the terrain. The property's barn serves as a reliable shelter for equipment & tools. With many strategic pinch points & prime locations for deer bedding, this haven is a paradise for hunting enthusiasts. Additionally, the 30+ acres of lush pasture ground present the perfect canvas for cultivating food plots or engaging in hay production for supplemental income or livestock sustenance. All of this located within a convenient 1.5-hour drive from STL.