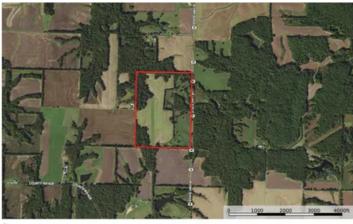

### Pike Paradise Middletown, MO / Pike County

#### **SUMMARY**

**Address** 

Highway M

City, State Zip

Middletown, MO 63359

County

Pike County

Турє

Farms, Hunting Land, Recreational Land

Latitude / Longitude

39.1767 / -91.3527

Taxes (Annually)

359

**Acreage** 

120

Price

\$890,000

#### **Property Website**

https://livingthedreamland.com/property/pike-paradise-pike-missouri/47940/









### Pike Paradise Middletown, MO / Pike County

#### **PROPERTY DESCRIPTION**

This sprawling 120ac property boasts an impressive array of income-generating opportunities. With a blend of productive farm ground featuring flourishing soybeans, corn & hay as well as a wealth of timber this land offers a diverse & lucrative investment. With 30+ac of mature white oak, black oak, red oa