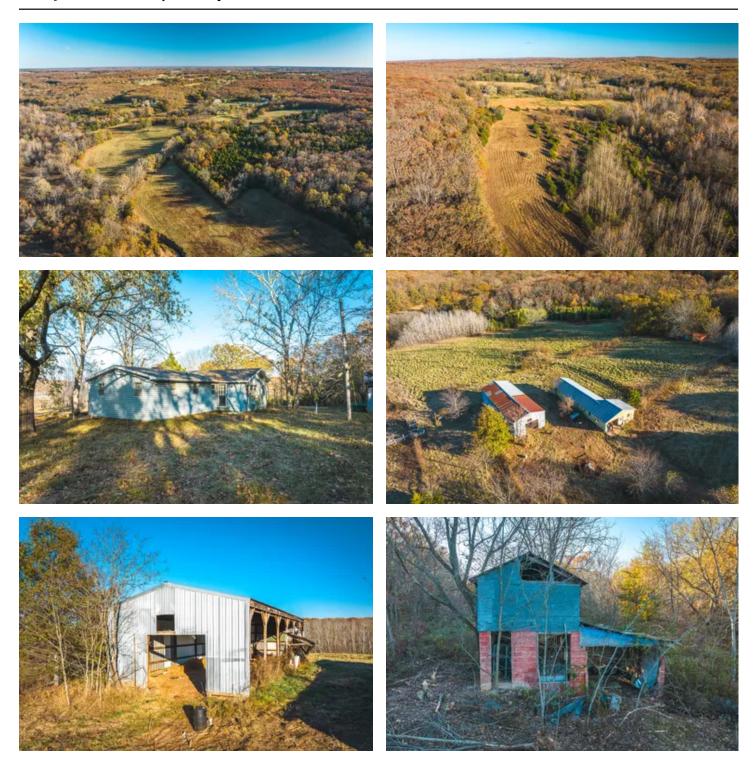

#### **PROPERTY DESCRIPTION**

Blessed with a prime position along the picturesque banks of Robinson Creek, this property stands as a testament to the beauty of rural Missouri living. Offering 140 acres of an impeccable blend of sprawling pastures and verdant woodlands, adorned with the majesty of mature timber, it provides a harmonious sanctuary for both wildlife and potential agricultural pursuits. Dotted throughout the landscape are various structures that hint at the rich history of the land. From the small grain silo to the sturdy outbuildings, barns, and sheds, the property bears the marks of a bygone era, ready to be revitalized into a modern haven while preserving its rustic allure. There's also 2 homes ready for renovations sold as is. The deep well ensures a consistent and reliable water supply, catering to the diverse needs of both the land and its potential inhabitants. Tucked away in the privacy of St. James, Missouri, this haven offers the perfect balance between seclusion and accessibility. With its well-maintained grasses fostering an ideal environment for livestock, the property promises a flourishing agricultural venture for those with a penchant for farming. Moreover, the area's abundant wildlife presents an enticing prospect for hunting enthusiasts, with the opportunity to indulge in exceptional deer hunting and the thrill of encountering the graceful eastern turkeys that freely roam the land. Adding to its allure is the proximity to the charming town of St. James, Missouri, renowned for its inviting wineries and small-town charm. With so much to offer, this property stands as a rare opportunity for those seeking a slice of authentic Missouri living. There are excellent dining options and fun activites. Come spend the day or a lifetime. Close to the top Missouri Trout Fishery, Maramec Springs and only and hour and forty minutes from St. Louis, Missouri.