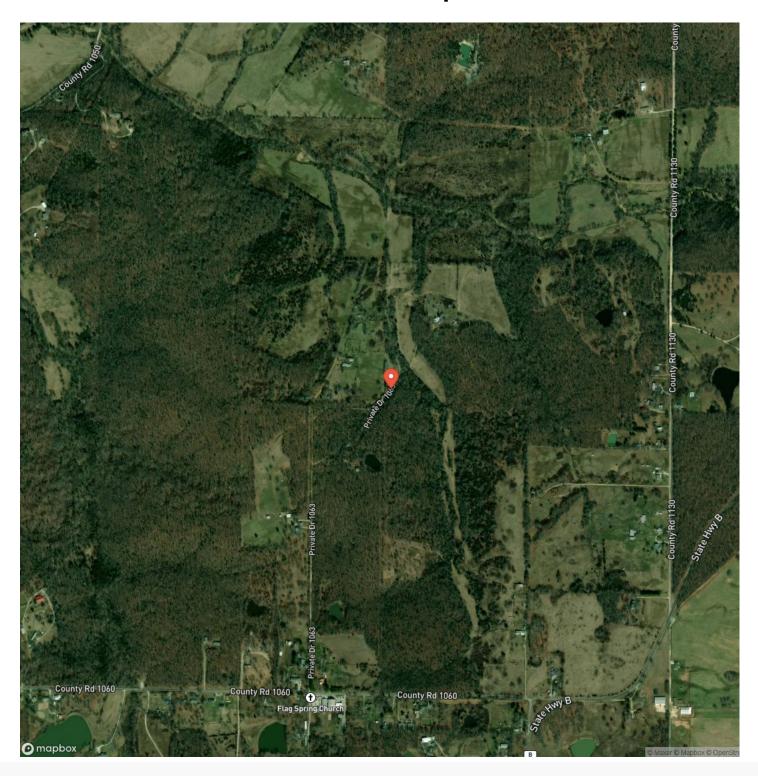

for farming. Moreover, the area's abundant wildlife presents an enticing prospect for hunting enthusiasts, with the opportunity to indulge in exceptional deer hunting and the thrill of encountering the graceful eastern turkeys that freely roam the land. Adding to its allure is the proximity to the charming town of St. James, Missouri, renowned for its inviting wineries and small-town charm. With so much to offer, this property stands as a rare opportunity for those seeking a slice of authentic Missouri living. There are excellent dining options and fun activites. Come spend the day or a lifetime. Close to the top Missouri Trout Fishery, Maramec Springs and only and hour and forty minutes from St. Louis, Missouri.







## **Locator Map**





## **Locator Map**





# **Satellite Map**





# Scott Farm Saint James, MO / Phelps County

# LISTING REPRESENTATIVE For more information contact:



### Representative

D.W. Hindman

#### Mobile

(314) 486-3500

#### Office

(855) 289-3478

#### Email

dwlivingthedream@gmail.com

### Address

515 S Franklin

### City / State / Zip

Cuba, MO 63005

| <u>NOTES</u> |  |  |
|--------------|--|--|
|              |  |  |
|              |  |  |
|              |  |  |
|              |  |  |
|              |  |  |
|              |  |  |
|              |  |  |
|              |  |  |
|              |  |  |
|              |  |  |
|              |  |  |
|              |  |  |
|              |  |  |
|              |  |  |
|              |  |  |
|              |  |  |
|              |  |  |
|              |  |  |



| NOTES |   |
|-------|---|