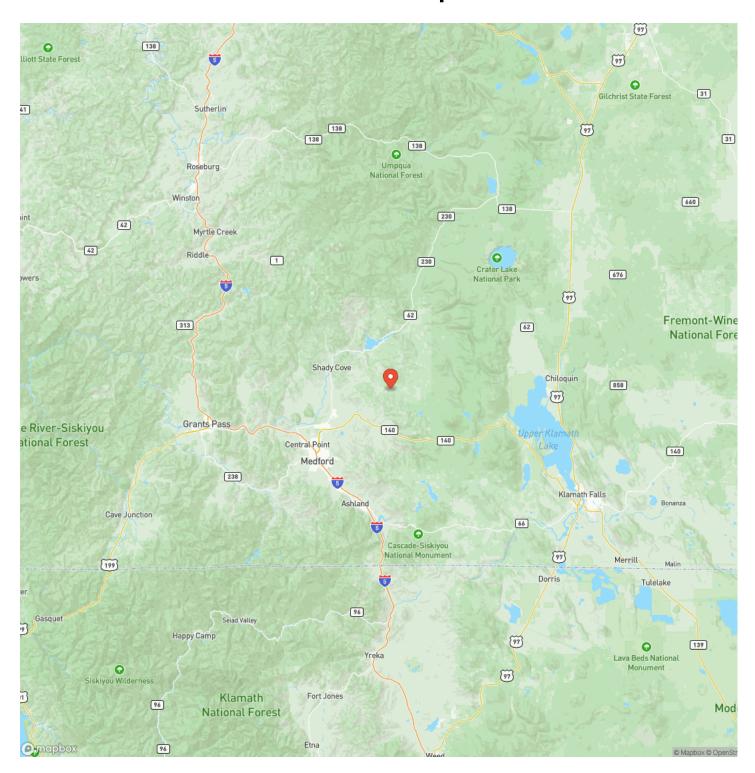

ne & a developed gravel road along the eastern boundary make this offering a fantastic start to the next steps of development. Multiple trees provide plenty of privacy on the spacious lots, yet they border the quaint country town of Butte Falls, OR. Allowing convenient access to take your ATV down to the local market or nearby tavern for a meal. While additionally located within minutes of excellent fishable waters, flourishing Rosevelt elk, Blacktail habitat, hiking, & much, much more. Larger accommodations like WalMart, hotels & medical facilities are also only located about 27 +/- miles away for expanded personal or business needs. Don't miss the opportunity to live the small town life with all the big city access at an affordable price.







# **Locator Map**





# **Locator Map**





# **Satellite Map**





# LISTING REPRESENTATIVE For more information contact:



Representative

Garrett Zoller

Mobile

(541) 944-8821

Email

garrett@landleader.com

**Address** 

3811 Crater Lake Hwy

City / State / Zip Medford, OR 97504

| <u>NOTES</u> |  |   |
|--------------|--|---|
|              |  |   |
|              |  |   |
|              |  |   |
|              |  | _ |
|              |  |   |
|              |  |   |
|              |  |   |
|              |  |   |
|              |  |   |
|              |  |   |
|              |  |   |
|              |  |   |
|              |  | _ |
|              |  |   |
|              |  |   |
|              |  |   |



| <u>NOTES</u> |  |
|--------------|--|
|              |  |
|              |  |
|              |  |
|              |