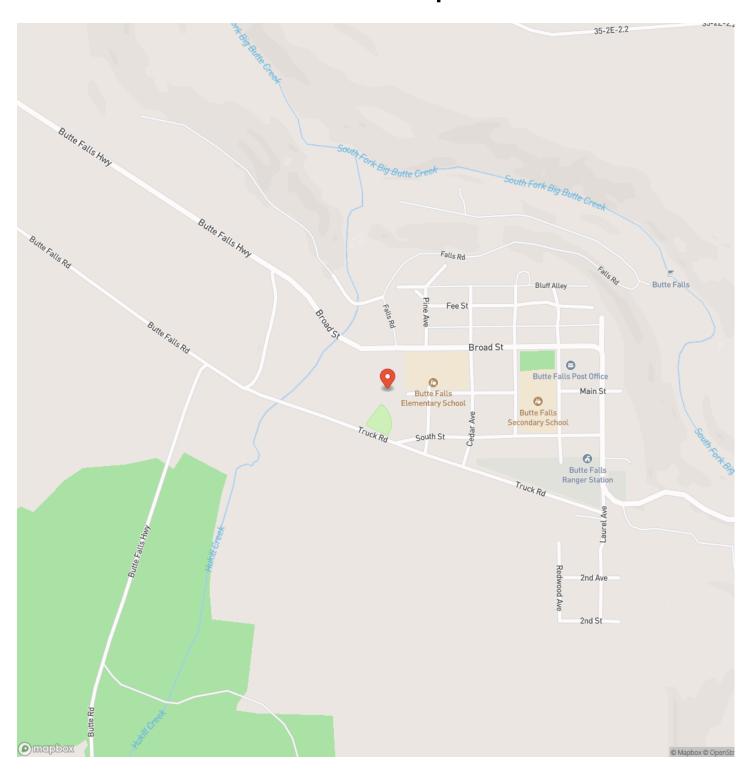

ated at the property line & a developed gravel road along the eastern boundary make this offering a fantastic start to the next steps of development. Multiple trees provide plenty of privacy on the spacious lots, yet they border the quaint country town of Butte Falls, OR. Allowing convenient access to take your ATV down to the local market or nearby tavern for a meal. While additionally located within minutes of excellent fishable waters, flourishing Rosevelt elk, Blacktail habitat, hiking, & much, much more. Larger accommodations like WalMart, hotels & medical facilities are also only located about 27 +/- miles away for expanded personal or business needs. Don't miss the opportunity to live the small town life with all the big city access at an affordable price.







# **Locator Map**





# **Locator Map**





# **Satellite Map**





# LISTING REPRESENTATIVE For more information contact:



Representative

Garrett Zoller

Mobile

(541) 944-8821

Email

garrett@landleader.com

**Address** 

3811 Crater Lake Hwy

City / State / Zip Medford, OR 97504

| <u>NOTES</u> |  |   |
|--------------|--|---|
|              |  |   |
|              |  |   |
|              |  |   |
|              |  | _ |
|              |  |   |
|              |  |   |
|              |  |   |
|              |  |   |
|              |  |   |
|              |  |   |
|              |  |   |
|              |  |   |
|              |  | _ |
|              |  |   |
|              |  |   |
|              |  |   |



| <u>NOTES</u> |  |
|--------------|--|
|              |  |
|              |  |
|