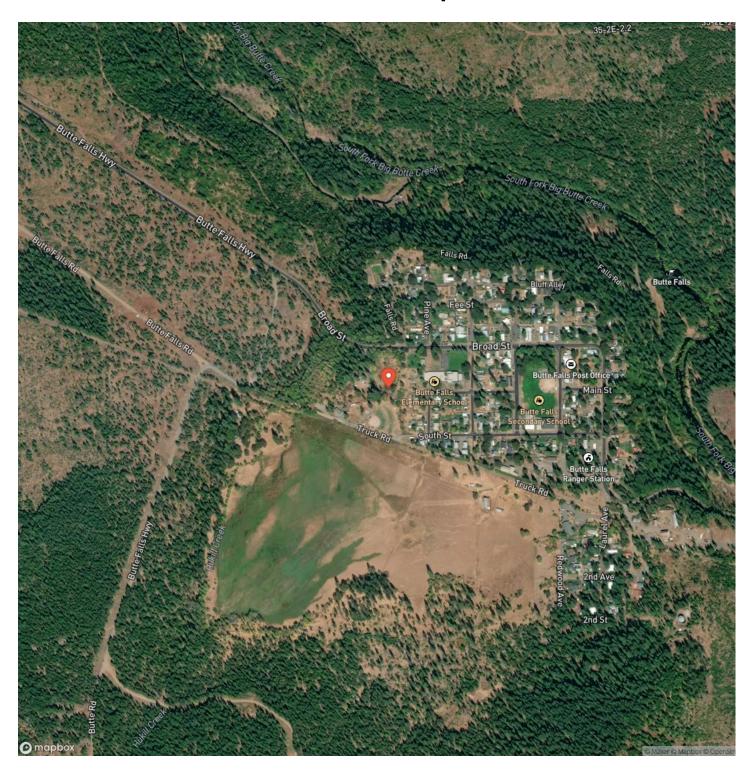

oad along the eastern boundary make this offering a fantastic start to the next steps of development. Multiple trees provide plenty of privacy on the spacious lots, yet they border the quaint country town of Butte Falls, OR. Allowing convenient access to take your ATV down to the local market or nearby tavern for a meal. While additionally located within minutes of excellent fishable waters, flourishing Rosevelt elk, Blacktail habitat, hiking, & much, much more. Larger accommodations like WalMart, hotels & medical facilities are also only located about 27 +/- miles away for expanded personal or business needs. Don't miss the opportunity to live the small town life with all the big city access at an affordable price.







# **Locator Map**





# **Locator Map**





# **Satellite Map**





# LISTING REPRESENTATIVE For more information contact:



Representative

Garrett Zoller

Mobile

(541) 944-8821

Email

garrett@landleader.com

**Address** 

3811 Crater Lake Hwy

City / State / Zip Medford, OR 97504

| <u>NOTES</u> |  |   |
|--------------|--|---|
|              |  |   |
|              |  |   |
|              |  |   |
|              |  | _ |
|              |  |   |
|              |  |   |
|              |  |   |
|              |  |   |
|              |  |   |
|              |  |   |
|              |  |   |
|              |  |   |
|              |  | _ |
|              |  |   |
|              |  |   |
|              |  |   |



| <u>NOTES</u> |  |
|--------------|--|
|              |  |
|              |  |
|              |  |
|              |  |
|              |  |
|