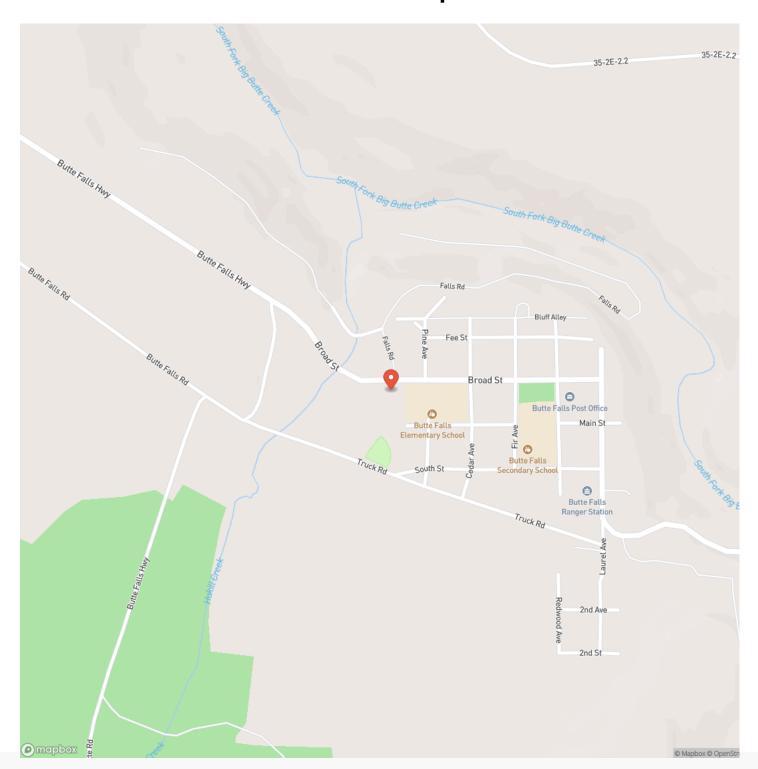

e property line & a developed gravel road along the eastern boundary make this offering a fantastic start to the next steps of development. Multiple trees provide plenty of privacy on the spacious lots, yet they border the quaint country town of Butte Falls, OR. Allowing convenient access to take your ATV down to the local market or nearby tavern for a meal. While additionally located within minutes of excellent fishable waters, flourishing Rosevelt elk, Blacktail habitat, hiking, & much, much more. Larger accommodations like WalMart, hotels & medical facilities are also only located about 27 +/- miles away for expanded personal or business needs. Don't miss the opportunity to live the small town life with all the big city access at an affordable price!

















# **Locator Map**





# **Locator Map**





# **Satellite Map**





# LISTING REPRESENTATIVE For more information contact:



## Representative

Garrett Zoller

### Mobile

(541) 944-8821

#### **Email**

garrett@landleader.com

#### **Address**

3811 Crater Lake Hwy

City / State / Zip

Medford, OR 97504

| <u>NOTES</u> |  |  |  |
|--------------|--|--|--|
|              |  |  |  |
|              |  |  |  |
|              |  |  |  |
|              |  |  |  |
|              |  |  |  |
|              |  |  |  |
|              |  |  |  |
|              |  |  |  |
|              |  |  |  |
|              |  |  |  |
|              |  |  |  |
|              |  |  |  |
|              |  |  |  |
|              |  |  |  |
|              |  |  |  |
|              |  |  |  |
|              |  |  |  |
|