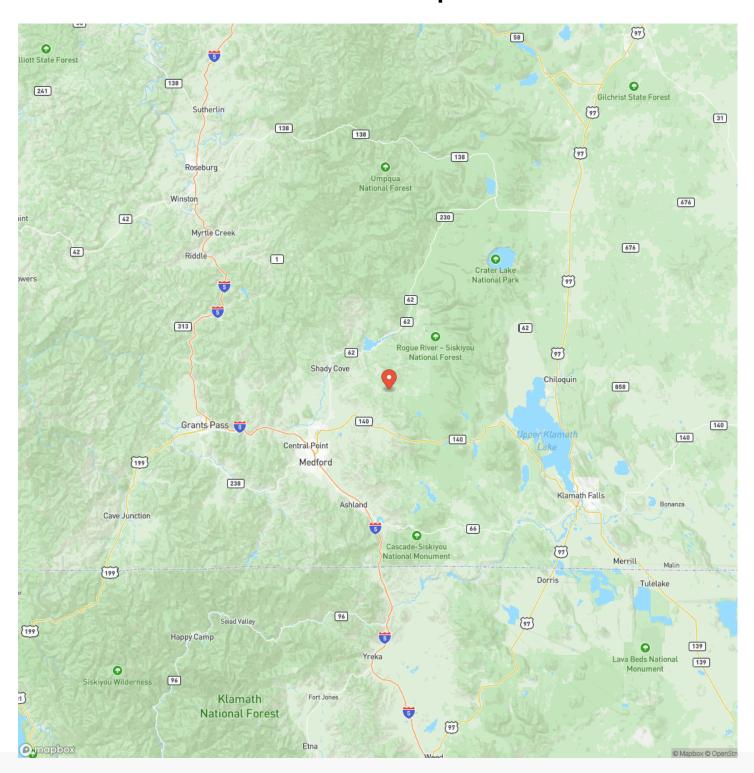

eloped gravel road along the eastern boundary make this offering a fantastic start to the next steps of development. Multiple trees provide plenty of privacy on the spacious lots, yet they border the quaint country town of Butte Falls, OR. Allowing convenient access to take your ATV down to the local market or nearby tavern for a meal. While additionally located within minutes of excellent fishable waters, flourishing Rosevelt elk, Blacktail habitat, hiking, & much, much more. Larger accommodations like WalMart, hotels & medical facilities are also only located about 27 +/- miles away for expanded personal or business needs. Don't miss the opportunity to live the small town life with all the big city access at an affordable price!

















# **Locator Map**





# **Locator Map**





# **Satellite Map**





# LISTING REPRESENTATIVE For more information contact:



## Representative

Garrett Zoller

### Mobile

(541) 944-8821

#### **Email**

garrett@landleader.com

#### **Address**

3811 Crater Lake Hwy

City / State / Zip

Medford, OR 97504

| <u>NOTES</u> |  |  |  |
|--------------|--|--|--|
|              |  |  |  |
|              |  |  |  |
|              |  |  |  |
|              |  |  |  |
|              |  |  |  |
|              |  |  |  |
|              |  |  |  |
|              |  |  |  |
|              |  |  |  |
|              |  |  |  |
|              |  |  |  |
|              |  |  |  |
|              |  |  |  |
|              |  |  |  |
|              |  |  |  |
|              |  |  |  |
|              |  |  |  |
|              |  |  |  |
|