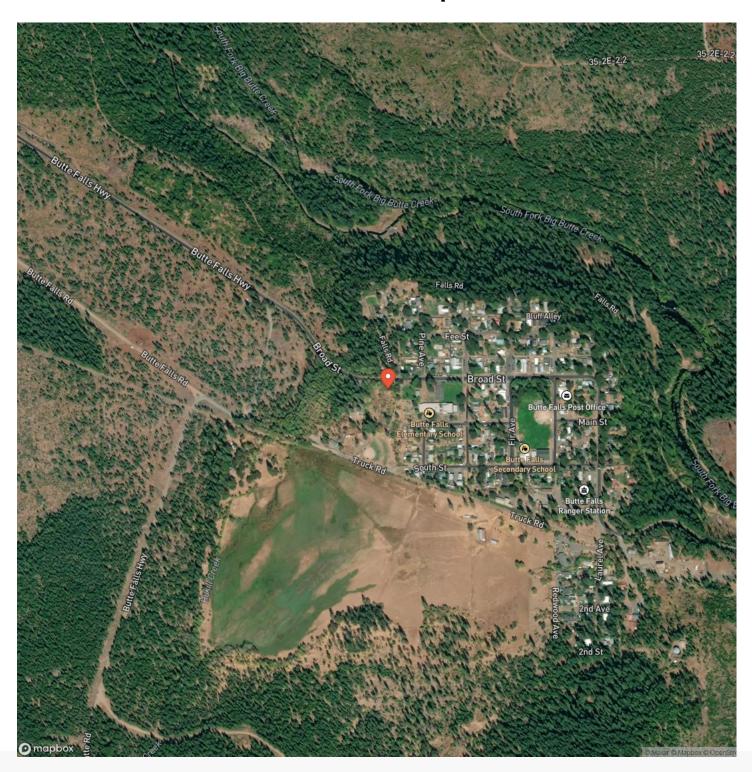

the eastern boundary make this offering a fantastic start to the next steps of development. Multiple trees provide plenty of privacy on the spacious lots, yet they border the quaint country town of Butte Falls, OR. Allowing convenient access to take your ATV down to the local market or nearby tavern for a meal. While additionally located within minutes of excellent fishable waters, flourishing Rosevelt elk, Blacktail habitat, hiking, & much, much more. Larger accommodations like WalMart, hotels & medical facilities are also only located about 27 +/- miles away for expanded personal or business needs. Don't miss the opportunity to live the small town life with all the big city access at an affordable price!

















# **Locator Map**





# **Locator Map**





# **Satellite Map**





# LISTING REPRESENTATIVE For more information contact:



## Representative

Garrett Zoller

### Mobile

(541) 944-8821

#### **Email**

garrett@landleader.com

#### **Address**

3811 Crater Lake Hwy

City / State / Zip

Medford, OR 97504

| <u>NOTES</u> |  |  |  |
|--------------|--|--|--|
|              |  |  |  |
|              |  |  |  |
|              |  |  |  |
|              |  |  |  |
|              |  |  |  |
|              |  |  |  |
|              |  |  |  |
|              |  |  |  |
|              |  |  |  |
|              |  |  |  |
|              |  |  |  |
|              |  |  |  |
|              |  |  |  |
|              |  |  |  |
|              |  |  |  |
|              |  |  |  |
|              |  |  |  |
|              |  |  |  |
|              |  |  |  |
|