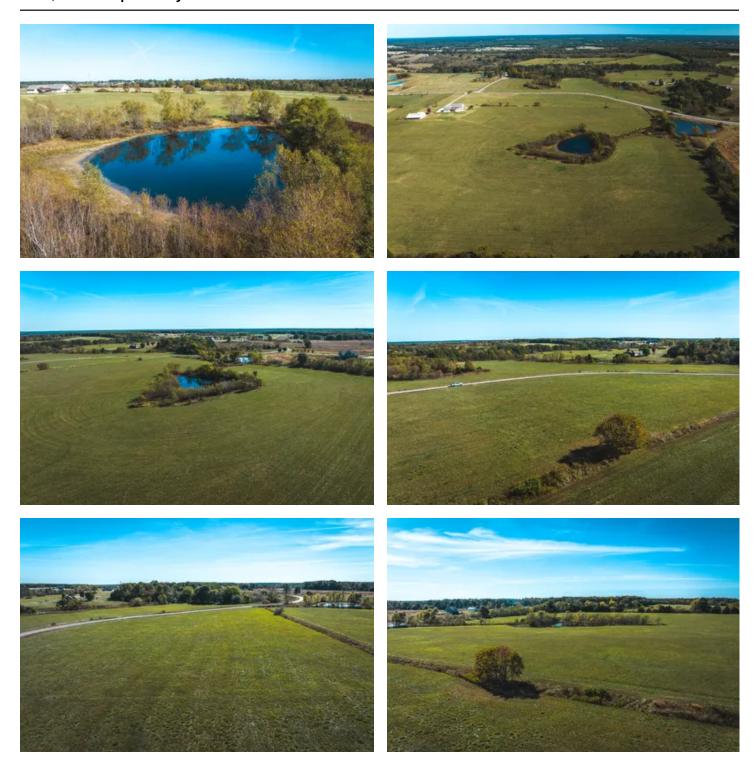

#### **PROPERTY DESCRIPTION**

Discover a pristine 20ac parcel in The Ranches Subdivision, just a 10min drive from Rolla, MO. This remarkable property boasts flat topography, ensuring a hassle-free building process. With the convenience of electricity readily available it's ready to build on, making your vision a reality without delay. One of the standout features of this property is the picturesque half-acre lake, adding a touch of serenity and charm. The soothing waters provide a scenic backdrop, ideal for a tranquil retreat or an inviting home sit. Whether you're considering a private estate or an investment opportunity, this land offers endless potential. Situated in The Ranches Subdivision, this property is part of a community that values space, nature & peaceful living. The subdivisions commitment to preserving the land's natural beauty ensure that your investment will stand the test of time.