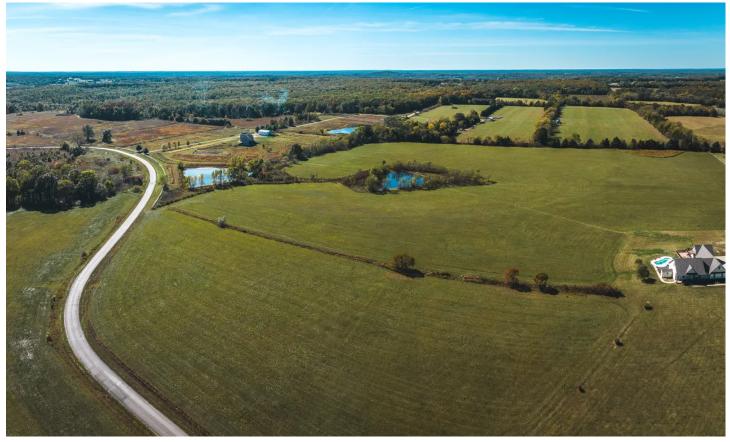

#### **PROPERTY DESCRIPTION**

Discover a pristine 20ac parcel in The Ranches Subdivision, just a 10min drive from Rolla, MO. This remarkable property boasts flat topography, ensuring a hassle-free building process. With the convenience of electricity readily available it's ready to build on, making your vision a reality without delay. One of the standout features of this property is the picturesque half-acre lake, adding a touch of serenity and charm. The soothing waters provide a scenic backdrop, ideal for a tranquil retreat or an inviting home sit. Whether you're considering a private estate or an investment opportunity, this land offers endless potential. Situated in The Ranches Subdivision, this property is part of a community that values space, nature & peaceful living. The subdivisions commitment to preserving the land's natural beauty ensure that your investment will stand the test of time.