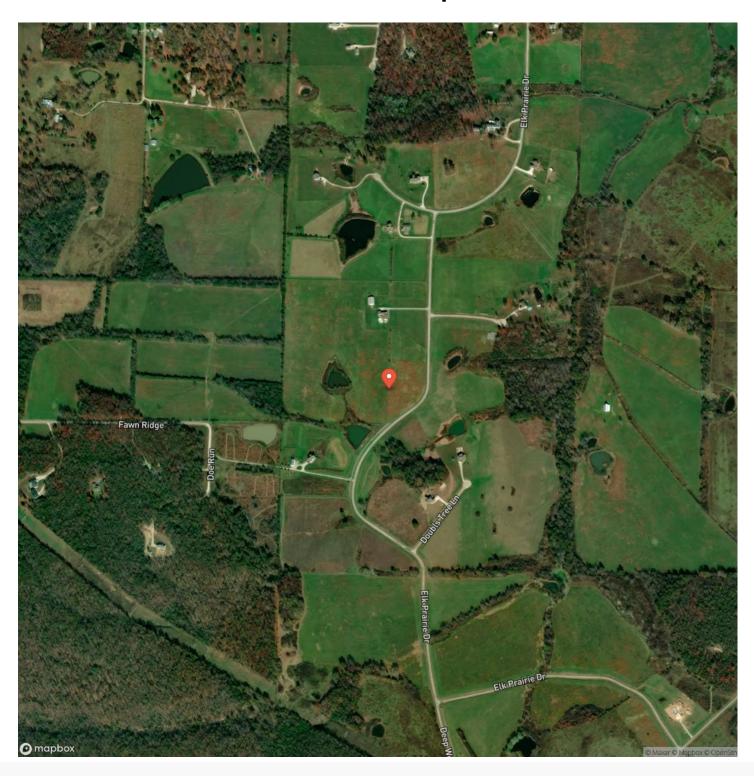

hassle-free building process. With the convenience of electricity readily available it's ready to build on, making your vision a reality without delay. One of the standout features of this property is the picturesque half-acre lake, adding a touch of serenity and charm. The soothing waters provide a scenic backdrop, ideal for a tranquil retreat or an inviting home sit. Whether you're considering a private estate or an investment opportunity, this land offers endless potential. Situated in The Ranches Subdivision, this property is part of a community that values space, nature & peaceful living. The subdivisions commitment to preserving the land's natural beauty ensure that your investment will stand the test of time.







# **Locator Map**





# **Locator Map**





# **Satellite Map**





## The Ranches 20 Rolla, MO / Phelps County

# LISTING REPRESENTATIVE For more information contact:



### Representative

Ryan Shaw

### Mobile

(636) 584-3746

#### **Emai**

ryanshaw@livingthedreamland.com

### **Address**

## City / State / Zip

Sullivan, MO 63080

| <u>NOTES</u> |  |  |
|--------------|--|--|
|              |  |  |
|              |  |  |
|              |  |  |
|              |  |  |
|              |  |  |
|              |  |  |
|              |  |  |
|              |  |  |
|              |  |  |
|              |  |  |
|              |  |  |
|              |  |  |
|              |  |  |
|              |  |  |
|              |  |  |
|              |  |  |
|              |  |  |
|              |  |  |



| NOTES |   |
|-------|---|
|       | _ |
|       |   |
|