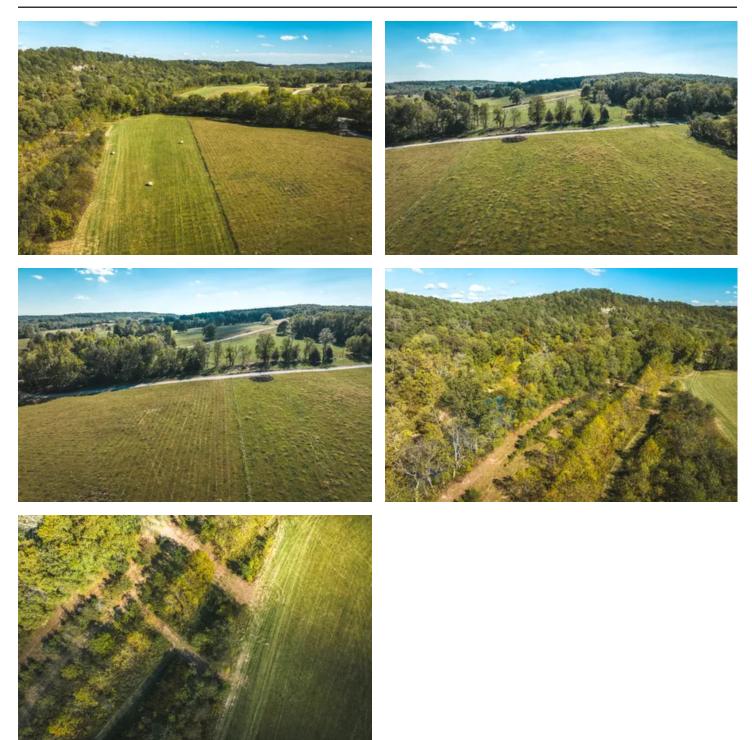

### **PROPERTY DESCRIPTION**

3.20 m/l Acres on the Big Piney River! This river property is a great opportunity for recreational or potential residential land. This is a great property to fish, float and has plenty of room to host for camping or family events in the summer! There is rural water access and electric already on the property. Close proximity to the Boiling Springs Campground and close to the Mark Twain National Forrest for great deer and turkey hunting. Restrictions are as follows: No mobile/ modular homes, No full time campers (camping is fine it just cannot be the permanent residence), No living out of storage containers, No purple paint (no trespassing signs are fine), No junk cars/ school busses), No lagoons/ Septic only.