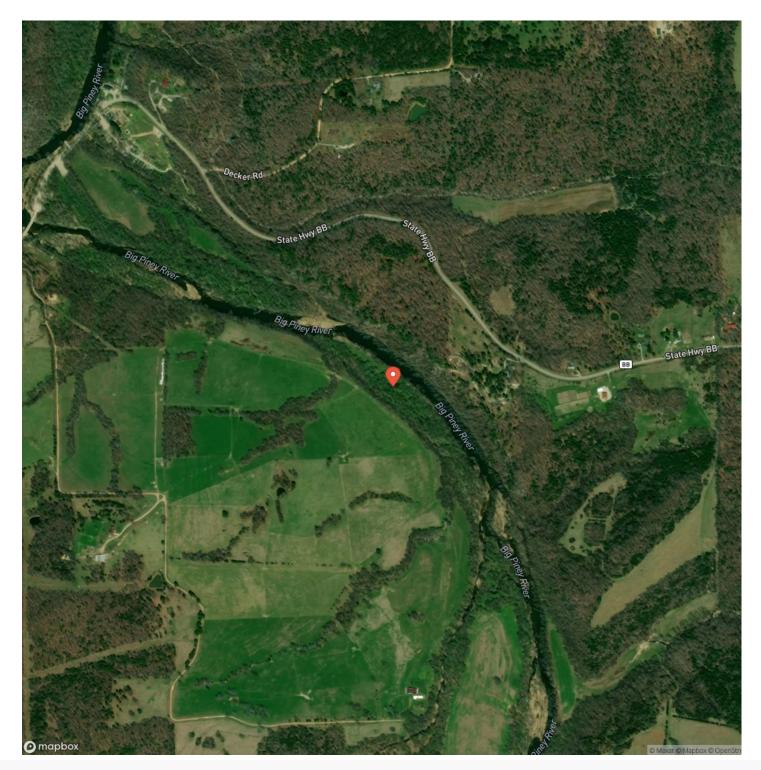

ty for recreational or potential residential land. This is a great property to fish, float and has plenty of room to host for camping or family events in the summer! There is rural water access and electric already on the property. Close proximity to the Boiling Springs Campground and close to the Mark Twain National Forrest for great deer and turkey hunting. Restrictions are as follows: No mobile/ modular homes, No full time campers (camping is fine it just cannot be the permanent residence), No living out of storage containers, No purple paint (no trespassing signs are fine), No junk cars/ school busses), No lagoons/ Septic only.



### Piney Valley Estates-Tract 4 Licking, MO / Texas County





# **Locator Map**





## **MORE INFO ONLINE:**

## **Locator Map**







# Satellite Map





## **MORE INFO ONLINE:**

### LISTING REPRESENTATIVE For more information contact:



### <u>NOTES</u>

### Representative

Jeff Browning

**Mobile** (417) 260-5176

**Office** (855) 289-3478

**Email** jwbrowning92@gmail.com

Address 26435 Sandbar Lane

**City / State / Zip** Laquey, MO 65534



## **MORE INFO ONLINE:**

| <u>NOTES</u> |      |      |
|--------------|------|------|
|              |      |      |
|              |      |      |
|              |      |      |
|              |      |      |
|              |      |      |
|              |      |      |
|              |      |      |
|              |      |      |
|              |      |      |
|              |      | <br> |
|              |      |      |
|              |      |      |
|              |      | <br> |
|