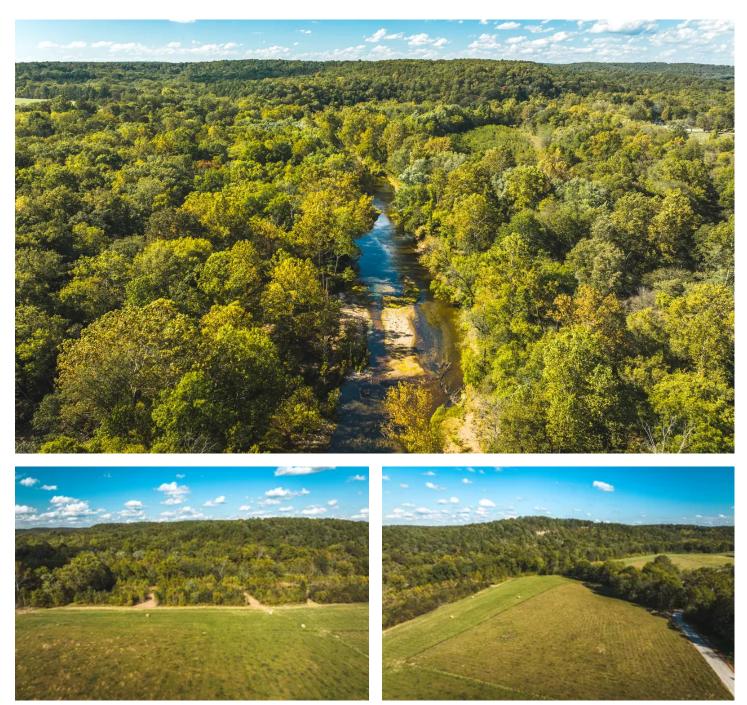

### **PROPERTY DESCRIPTION**

3.20 m/l Acres on the Big Piney River! This river property is a great opportunity for recreational or potential residential land. This is a great property to fish, float and has plenty of room to host for camping or family events in the summer! There is rural water access and electric already on the property. Close proximity to the Boiling Springs Campground and close to the Mark Twain National Forrest for great deer and turkey hunting. Restrictions are as follows: No mobile/ modular homes, No full time campers (camping is fine it just cannot be the permanent residence), No living out of storage containers, No purple paint (no trespassing signs are fine), No junk cars/ school busses), No lagoons/ Septic only.