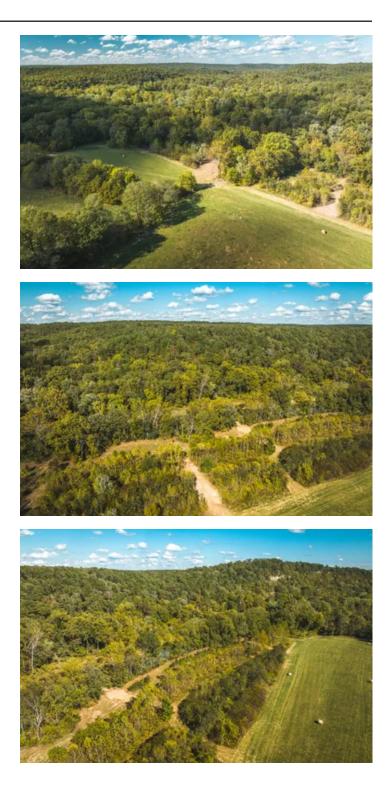

### **PROPERTY DESCRIPTION**

3.20 m/l Acres on the Big Piney River! This river property is a great opportunity for recreational or potential residential land. This is a great property to fish, float and has plenty of room to host for camping or family events in the summer! There is rural water access and electric already on the property. Close proximity to the Boiling Springs Campground and close to the Mark Twain National Forrest for great deer and turkey hunting. Restrictions are as follows: No mobile/ modular homes, No full time campers (camping is fine it just cannot be the permanent residence), No living out of storage containers, No purple paint (no trespassing signs are fine), No junk cars/ school busses), No lagoons/ Septic only.