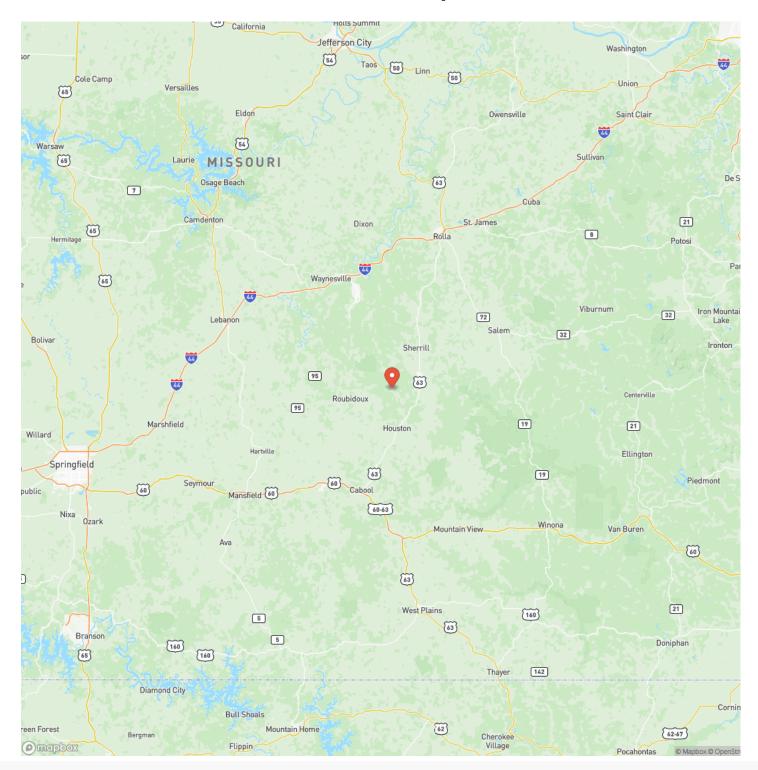

ty is a great opportunity for recreational or potential residential land. This is a great property to fish, float and has plenty of room to host for camping or family events in the summer! There is rural water access and electric already on the property. Close proximity to the Boiling Springs Campground and close to the Mark Twain National Forrest for great deer and turkey hunting. Restrictions are as follows: No mobile/ modular homes, No full time campers (camping is fine it just cannot be the permanent residence), No living out of storage containers, No purple paint (no trespassing signs are fine), No junk cars/ school busses), No lagoons/ Septic only.



### Piney Valley Estates-Tract 4 Licking, MO / Texas County





# **Locator Map**





## **MORE INFO ONLINE:**

## **Locator Map**







# Satellite Map





## **MORE INFO ONLINE:**

### LISTING REPRESENTATIVE For more information contact:



### <u>NOTES</u>

### Representative

Jeff Browning

**Mobile** (417) 260-5176

**Office** (855) 289-3478

**Email** jwbrowning92@gmail.com

Address 26435 Sandbar Lane

**City / State / Zip** Laquey, MO 65534



## **MORE INFO ONLINE:**

| <u>NOTES</u> |      |      |
|--------------|------|------|
|              |      |      |
|              |      |      |
|              |      |      |
|              |      |      |
|              |      |      |
|              |      |      |
|              |      |      |
|              |      |      |
|              |      |      |
|              |      | <br> |
|              |      |      |
|              |      |      |
|