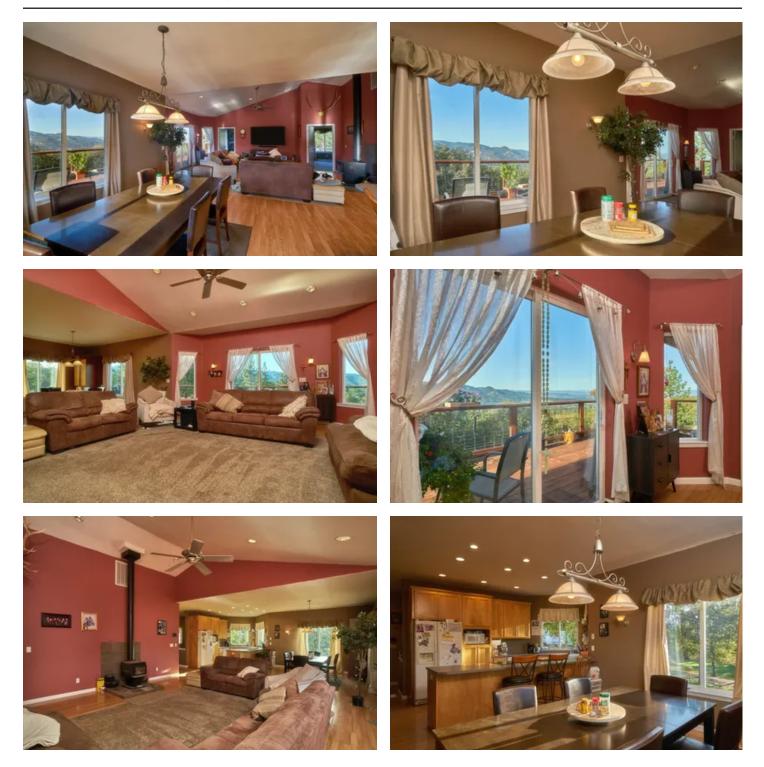

#### **PROPERTY DESCRIPTION**

Hilltop Seclusion with views across the Valley. Minutes from Jacksonville with paved road all the way to the drive. Over 36 acres to ensure your privacy. 2911 sqft., 3 bed 2 1/2 bath, office (that could be made into a fourth bedroom,) primary suite on entrance level, great room layout, high ceilings, with magnificent views. Two large decks to take in the scenery and plenty of room for your horses or 4H/FFA projects as well as extra space for your garden. Large shop (1760 sqft.) with roll up door, office, loft, and bathroom. Shop has room for multiple cars, or could be used as a studio. Buyer to do their own due diligence regarding possible uses and future development of this property.