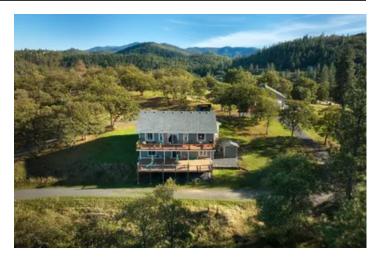

#### **PROPERTY DESCRIPTION**

Hilltop Seclusion with views across the Valley. Minutes from Jacksonville with paved road all the way to the drive. Over 36 acres to ensure your privacy. 2911 sqft., 3 bed 2 1/2 bath, office (that could be made into a fourth bedroom,) primary suite on entrance level, great room layout, high ceilings, with magnificent views. Two large decks to take in the scenery and plenty of room for your horses or 4H/FFA projects as well as extra space for your garden. Large shop (1760 sqft.) with roll up door, office, loft, and bathroom. Shop has room for multiple cars, or could be used as a studio. Buyer to do their own due diligence regarding possible uses and future development of this property.