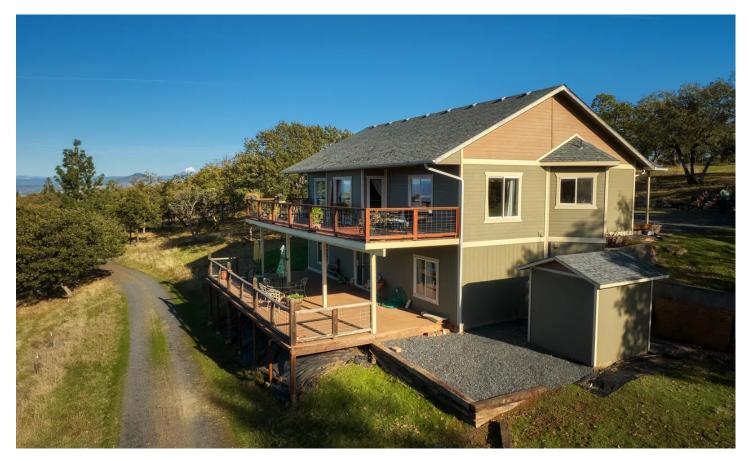

36 Acres Juanita Way 849 Juanita Way Jacksonville, OR 97530 **\$1,150,000** 36.370± Acres Jackson County

#### 36 Acres Juanita Way Jacksonville, OR / Jackson County

#### **PROPERTY DESCRIPTION**

Hilltop Seclusion with views across the Valley. Minutes from Jacksonville with paved road all the way to the drive. Over 36 acres to ensure your privacy. 2911 sqft., 3 bed 2 1/2 bath, office (that could be made into a fourth bedroom,) primary suite on entrance level, great room layout, high ceilings, with magnificent views. Two large decks to take in the scenery and plenty of room for your horses or 4H/FFA projects as well as extra space for your garden. Large shop (1760 sqft.) with roll up door, office, loft, and bathroom. Shop has room for multiple cars, or could be used as a studio. Buyer to do their own due diligence regarding possible uses and future development of this property.