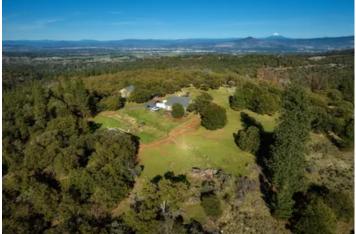

36 Acres Juanita Way 849 Juanita Way Jacksonville, OR 97530 **\$1,150,000** 36.370± Acres Jackson County

#### **PROPERTY DESCRIPTION**

Hilltop Seclusion with views across the Valley. Minutes from Jacksonville with paved road all the way to the drive. Over 36 acres to ensure your privacy. 2911 sqft., 3 bed 2 1/2 bath, office (that could be made into a fourth bedroom,) primary suite on entrance level, great room layout, high ceilings, with magnificent views. Two large decks to take in the scenery and plenty of room for your horses or 4H/FFA projects as well as extra space for your garden. Large shop (1760 sqft.) with roll up door, office, loft, and bathroom. Shop has room for multiple cars, or could be used as a studio. Buyer to do their own due diligence regarding possible uses and future development of this property.