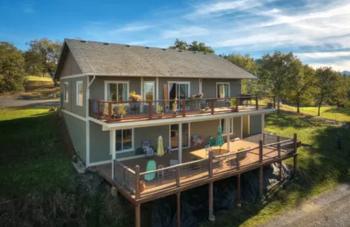

#### **PROPERTY DESCRIPTION**

Hilltop Seclusion with views across the Valley. Minutes from Jacksonville with paved road all the way to the drive. Over 36 acres to ensure your privacy. 2911 sqft., 3 bed 2 1/2 bath, office (that could be made into a fourth bedroom,) primary suite on entrance level, great room layout, high ceilings, with magnificent views. Two large decks to take in the scenery and plenty of room for your horses or 4H/FFA projects as well as extra space for your garden. Large shop (1760 sqft.) with roll up door, office, loft, and bathroom. Shop has room for multiple cars, or could be used as a studio. Buyer to do their own due diligence regarding possible uses and future development of this property.