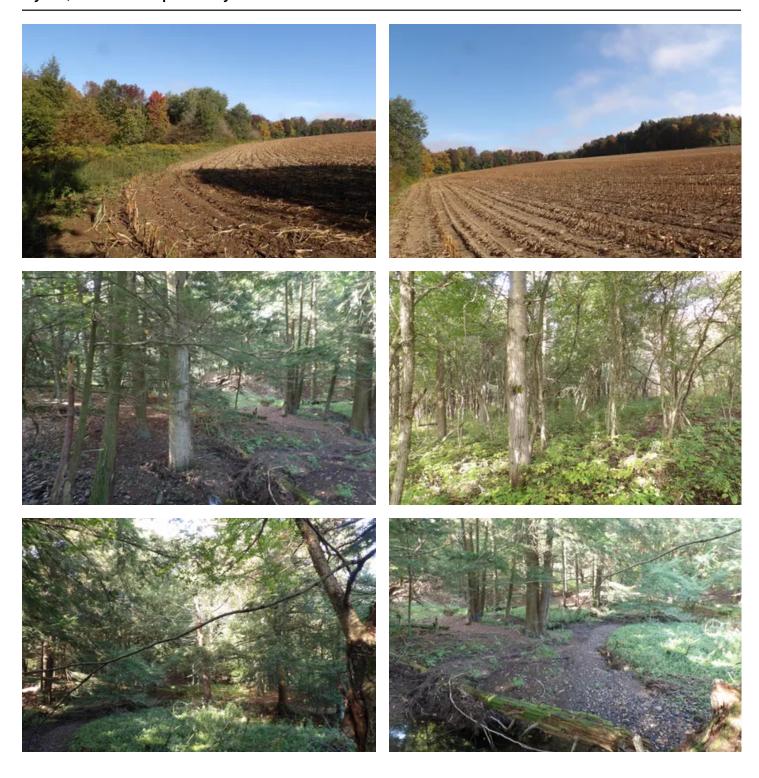

### **PROPERTY DESCRIPTION**

This 3.7 acre Homesite is in Town of French Creek, near the Village of Clymer and just 7 miles from Peek N Peak. The rectangular lot boasts 242 front feet on Cabbage Hill Road and is 660 feet deep. 2 tillable acres have last been used for corn and hay and when tilled and seeded now will make a beautiful location for landscaping your first or second home. The topography is slightly sloped allowing for multiple opportunities for your home design ideas. There are many beautiful homes on Cabbage Hill Road. More potential privacy is possible should you wish to tuck your home into the wooded portion of this property, overlooking the stream that flows through there. Cabbage Hill Road will make a great home base for your adventures here in Chautauqua whether they are at Peek N Peak, fishing/boating the waters of Chautauqua, Erie or Findley Lakes, hunting or the multitude of recreation and fun ideas this area has to offer. Clymer Schools