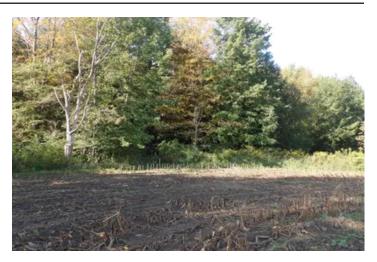

### **PROPERTY DESCRIPTION**

This 3.7 acre Homesite is in Town of French Creek, near the Village of Clymer and just 7 miles from Peek N Peak. The rectangular lot boasts 242 front feet on Cabbage Hill Road and is 660 feet deep. 2 tillable acres have last been used for corn and hay and when tilled and seeded now will make a beautiful location for landscaping your first or second home. The topography is slightly sloped allowing for multiple opportunities for your home design ideas. There are many beautiful homes on Cabbage Hill Road. More potential privacy is possible should you wish to tuck your home into the wooded portion of this property, overlooking the stream that flows through there. Cabbage Hill Road will make a great home base for your adventures here in Chautauqua whether they are at Peek N Peak, fishing/boating the waters of Chautauqua, Erie or Findley Lakes, hunting or the multitude of recreation and fun ideas this area has to offer. Clymer Schools