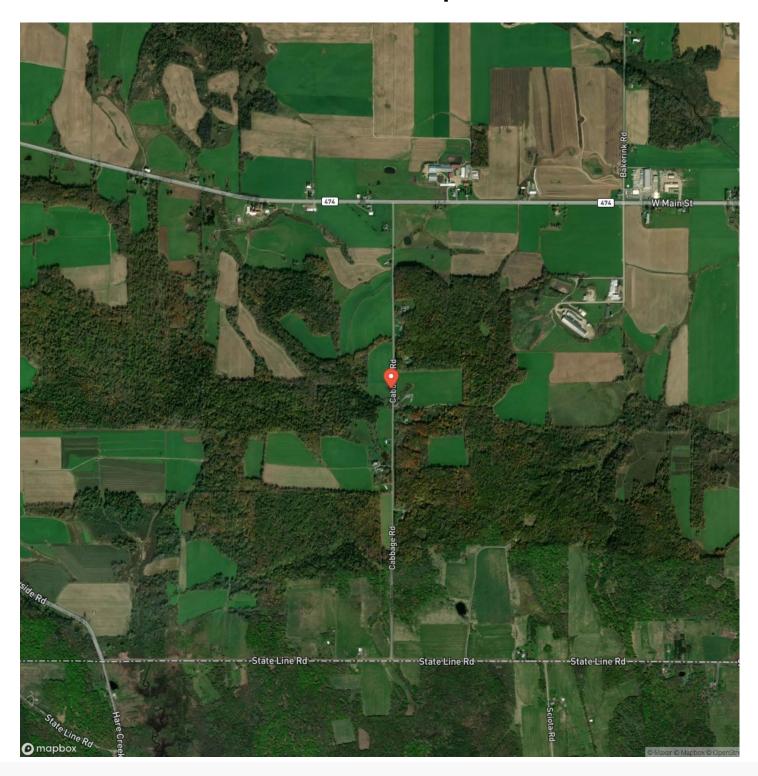

w will make a beautiful location for landscaping your first or second home. The topography is slightly sloped allowing for multiple opportunities for your home design ideas. There are many beautiful homes on Cabbage Hill Road. More potential privacy is possible should you wish to tuck your home into the wooded portion of this property, overlooking the stream that flows through there. Cabbage Hill Road will make a great home base for your adventures here in Chautauqua whether they are at Peek N Peak, fishing/boating the waters of Chautauqua, Erie or Findley Lakes, hunting or the multitude of recreation and fun ideas this area has to offer. Clymer Schools







MORE INFO ONLINE:

## **Locator Map**





**MORE INFO ONLINE:** 

## **Locator Map**





MORE INFO ONLINE:

# **Satellite Map**





**MORE INFO ONLINE:** 

## French Creek Homesite Clymer, NY / Chautauqua County

# LISTING REPRESENTATIVE For more information contact:



### Representative

John Owens

Mobile

(716) 664-0750

Emai

jowens@timberlandrealty.net

**Address** 

1562 Swede Road

City / State / Zip

Ashville, NY 14710

| NOTES |  |  |  |
|-------|--|--|--|
|       |  |  |  |
|       |  |  |  |
|       |  |  |  |
|       |  |  |  |
|       |  |  |  |
|       |  |  |  |
|       |  |  |  |
|       |  |  |  |
|       |  |  |  |
|       |  |  |  |
|       |  |  |  |
|       |  |  |  |
|       |  |  |  |



| <u>NOTES</u> |
|--------------|
|              |
|              |
|              |
|              |
|              |
|              |
|              |
|              |
|              |
|              |
|