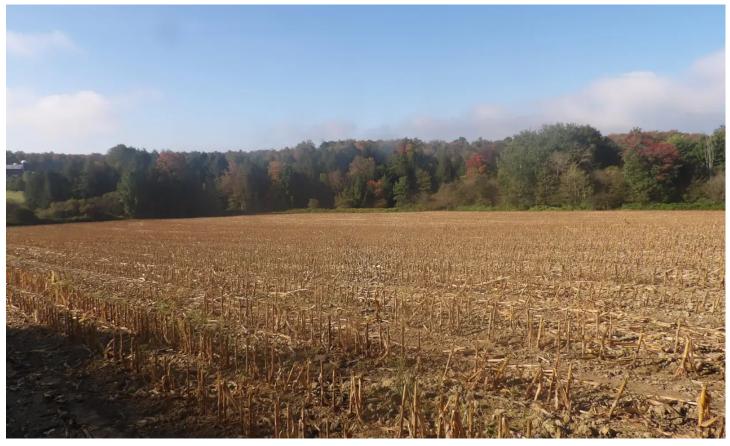

### **PROPERTY DESCRIPTION**

This 3.7 acre Homesite is in Town of French Creek, near the Village of Clymer and just 7 miles from Peek N Peak. The rectangular lot boasts 242 front feet on Cabbage Hill Road and is 660 feet deep. 2 tillable acres have last been used for corn and hay and when tilled and seeded now will make a beautiful location for landscaping your first or second home. The topography is slightly sloped allowing for multiple opportunities for your home design ideas. There are many beautiful homes on Cabbage Hill Road. More potential privacy is possible should you wish to tuck your home into the wooded portion of this property, overlooking the stream that flows through there. Cabbage Hill Road will make a great home base for your adventures here in Chautauqua whether they are at Peek N Peak, fishing/boating the waters of Chautauqua, Erie or Findley Lakes, hunting or the multitude of recreation and fun ideas this area has to offer. Clymer Schools