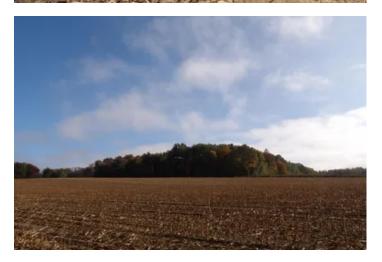

### **PROPERTY DESCRIPTION**

This 3.7 acre Homesite is in Town of French Creek, near the Village of Clymer and just 7 miles from Peek N Peak. The rectangular lot boasts 242 front feet on Cabbage Hill Road and is 660 feet deep. 2 tillable acres have last been used for corn and hay and when tilled and seeded now will make a beautiful location for landscaping your first or second home. The topography is slightly sloped allowing for multiple opportunities for your home design ideas. There are many beautiful homes on Cabbage Hill Road. More potential privacy is possible should you wish to tuck your home into the wooded portion of this property, overlooking the stream that flows through there. Cabbage Hill Road will make a great home base for your adventures here in Chautauqua whether they are at Peek N Peak, fishing/boating the waters of Chautauqua, Erie or Findley Lakes, hunting or the multitude of recreation and fun ideas this area has to offer. Clymer Schools