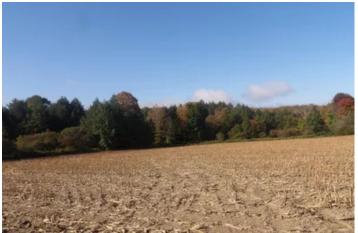

### **PROPERTY DESCRIPTION**

This 3.7 acre Homesite is in Town of French Creek, near the Village of Clymer and just 7 miles from Peek N Peak. The rectangular lot boasts 242 front feet on Cabbage Hill Road and is 660 feet deep. 2 tillable acres have last been used for corn and hay and when tilled and seeded now will make a beautiful location for landscaping your first or second home. The topography is slightly sloped allowing for multiple opportunities for your home design ideas. There are many beautiful homes on Cabbage Hill Road. More potential privacy is possible should you wish to tuck your home into the wooded portion of this property, overlooking the stream that flows through there. Cabbage Hill Road will make a great home base for your adventures here in Chautauqua whether they are at Peek N Peak, fishing/boating the waters of Chautauqua, Erie or Findley Lakes, hunting or the multitude of recreation and fun ideas this area has to offer. Clymer Schools