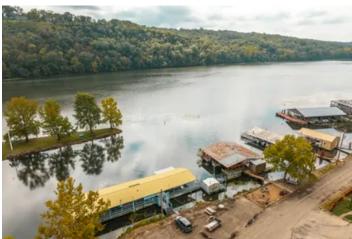

#### **PROPERTY DESCRIPTION**

If you're in the market for a potential income producing property, look no further! This property features a 2bed/3bath lakeside home with large master bedroom with shower & jacuzzi tub. Hardwood floors throughout. The living area offers access to the deck overlooking Lake Taneycomo. Also included are 4 well maintained cabins. All have kitchens with dishes, coffee pots, dining room tables, beds, futons, flat screen tvs & great outdoor spaces with firepits, BBQ grills and more. In addition to this, the sale also includes an 8 slip covered boat dock. Lake Taneycomo is a well kept secret flowing through downtown Branson & along Branson Landing, making it possible to enjoy the landing by water or land. The fishing is great and Lake Taneycomo is stocked annually with 750,000 rainbow & brown trout, plus it's home to many other species like bass, catfish & crappie. Rockaway Beach is a quaint historic waterfront town and just 10min from all the fun Branson has to offer!

## Duck Harbor Rockaway Beach, MO / Taney County