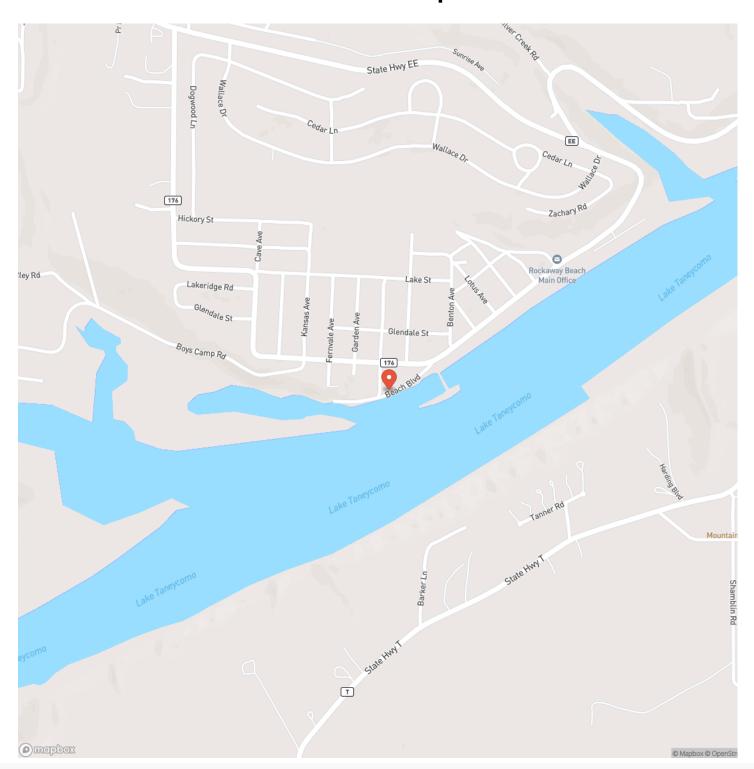

ooking Lake Taneycomo. Also included are 4 well maintained cabins. All have kitchens with dishes, coffee pots, dining room tables, beds, futons, flat screen tvs & great outdoor spaces with firepits, BBQ grills and more. In addition to this, the sale also includes an 8 slip covered boat dock. Lake Taneycomo is a well kept secret flowing through downtown Branson & along Branson Landing, making it possible to enjoy the landing by water or land. The fishing is great and Lake Taneycomo is stocked annually with 750,000 rainbow & brown trout, plus it's home to many other species like bass, catfish & crappie. Rockaway Beach is a quaint historic waterfront town and just 10min from all the fun Branson has to offer!



# Duck Harbor Rockaway Beach, MO / Taney County















# **Locator Map**





# **Locator Map**





# **Satellite Map**





## Duck Harbor Rockaway Beach, MO / Taney County

# LISTING REPRESENTATIVE For more information contact:



NIOTEC

Representative

Jerry Hunter

Mobile

(573) 578-0717

**Email** 

yourlandhunter@gmail.com

**Address** 

21475 State Route M

City / State / Zip

Newburg, MO 65550

| NOTES |  |  |
|-------|--|--|
|       |  |  |
|       |  |  |
|       |  |  |
|       |  |  |
|       |  |  |
|       |  |  |
|       |  |  |
|       |  |  |
|       |  |  |
|       |  |  |
|       |  |  |
|       |  |  |
|       |  |  |
|       |  |  |
|       |  |  |



| NOTES |   |
|-------|---|
|       |   |
|       | — |
|       |   |
|       |   |
|       |   |
|       |   |
|       |   |
|       |   |
|       |   |
|       | _ |
|       | _ |
|       |