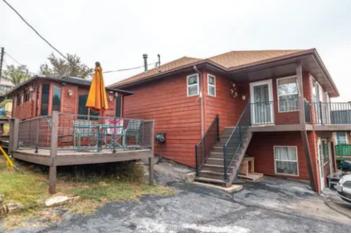

#### **PROPERTY DESCRIPTION**

If you're in the market for a potential income producing property, look no further! This property features a 2bed/3bath lakeside home with large master bedroom with shower & jacuzzi tub. Hardwood floors throughout. The living area offers access to the deck overlooking Lake Taneycomo. Also included are 4 well maintained cabins. All have kitchens with dishes, coffee pots, dining room tables, beds, futons, flat screen tvs & great outdoor spaces with firepits, BBQ grills and more. In addition to this, the sale also includes an 8 slip covered boat dock. Lake Taneycomo is a well kept secret flowing through downtown Branson & along Branson Landing, making it possible to enjoy the landing by water or land. The fishing is great and Lake Taneycomo is stocked annually with 750,000 rainbow & brown trout, plus it's home to many other species like bass, catfish & crappie. Rockaway Beach is a quaint historic waterfront town and just 10min from all the fun Branson has to offer!