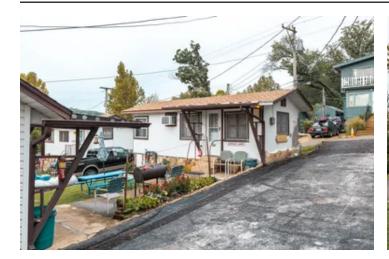

#### **PROPERTY DESCRIPTION**

If you're in the market for a potential income producing property, look no further! This property features a 2bed/3bath lakeside home with large master bedroom with shower & jacuzzi tub. Hardwood floors throughout. The living area offers access to the deck overlooking Lake Taneycomo. Also included are 4 well maintained cabins. All have kitchens with dishes, coffee pots, dining room tables, beds, futons, flat screen tvs & great outdoor spaces with firepits, BBQ grills and more. In addition to this, the sale also includes an 8 slip covered boat dock. Lake Taneycomo is a well kept secret flowing through downtown Branson & along Branson Landing, making it possible to enjoy the landing by water or land. The fishing is great and Lake Taneycomo is stocked annually with 750,000 rainbow & brown trout, plus it's home to many other species like bass, catfish & crappie. Rockaway Beach is a quaint historic waterfront town and just 10min from all the fun Branson has to offer!