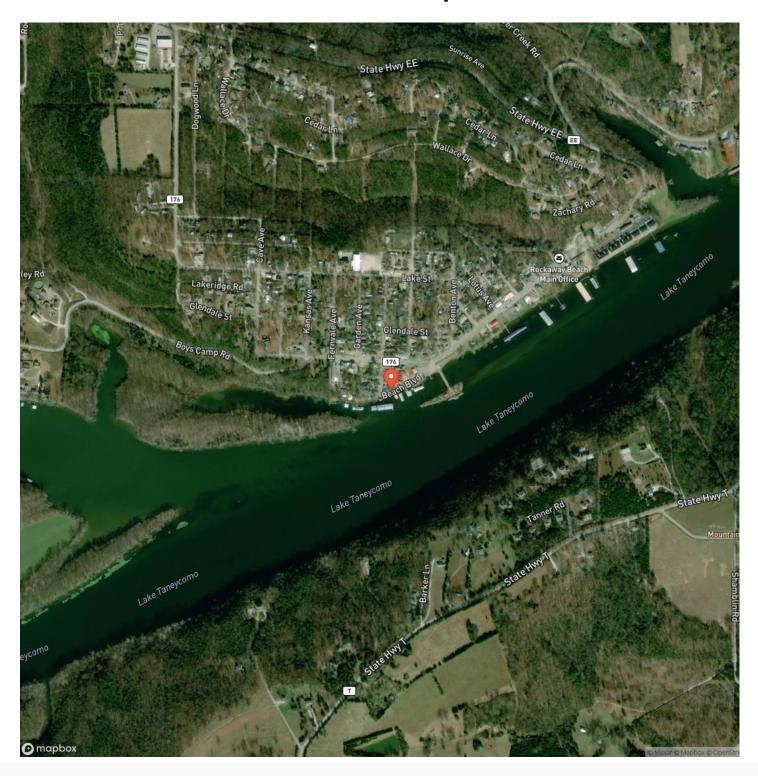

maintained cabins. All have kitchens with dishes, coffee pots, dining room tables, beds, futons, flat screen tvs & great outdoor spaces with firepits, BBQ grills and more. In addition to this, the sale also includes an 8 slip covered boat dock. Lake Taneycomo is a well kept secret flowing through downtown Branson & along Branson Landing, making it possible to enjoy the landing by water or land. The fishing is great and Lake Taneycomo is stocked annually with 750,000 rainbow & brown trout, plus it's home to many other species like bass, catfish & crappie. Rockaway Beach is a quaint historic waterfront town and just 10min from all the fun Branson has to offer!



# Duck Harbor Rockaway Beach, MO / Taney County















# **Locator Map**





# **Locator Map**





# **Satellite Map**





## Duck Harbor Rockaway Beach, MO / Taney County

# LISTING REPRESENTATIVE For more information contact:



NIOTEC

Representative

Jerry Hunter

Mobile

(573) 578-0717

**Email** 

yourlandhunter@gmail.com

**Address** 

21475 State Route M

City / State / Zip

Newburg, MO 65550

| NOTES |  |  |
|-------|--|--|
|       |  |  |
|       |  |  |
|       |  |  |
|       |  |  |
|       |  |  |
|       |  |  |
|       |  |  |
|       |  |  |
|       |  |  |
|       |  |  |
|       |  |  |
|       |  |  |
|       |  |  |
|       |  |  |
|       |  |  |



| NOTES |   |
|-------|---|
|       |   |
|       | — |
|       |   |
|       |   |
|       |   |
|       |   |
|       |   |
|       |   |
|       |   |
|       | _ |
|       | _ |
|       | _ |
|       | _ |
|       | _ |
|       | _ |
|