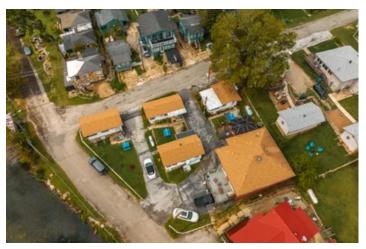

#### **PROPERTY DESCRIPTION**

If you're in the market for a potential income producing property, look no further! This property features a 2bed/3bath lakeside home with large master bedroom with shower & jacuzzi tub. Hardwood floors throughout. The living area offers access to the deck overlooking Lake Taneycomo. Also included are 4 well maintained cabins. All have kitchens with dishes, coffee pots, dining room tables, beds, futons, flat screen tvs & great outdoor spaces with firepits, BBQ grills and more. In addition to this, the sale also includes an 8 slip covered boat dock. Lake Taneycomo is a well kept secret flowing through downtown Branson & along Branson Landing, making it possible to enjoy the landing by water or land. The fishing is great and Lake Taneycomo is stocked annually with 750,000 rainbow & brown trout, plus it's home to many other species like bass, catfish & crappie. Rockaway Beach is a quaint historic waterfront town and just 10min from all the fun Branson has to offer!

## Duck Harbor Rockaway Beach, MO / Taney County