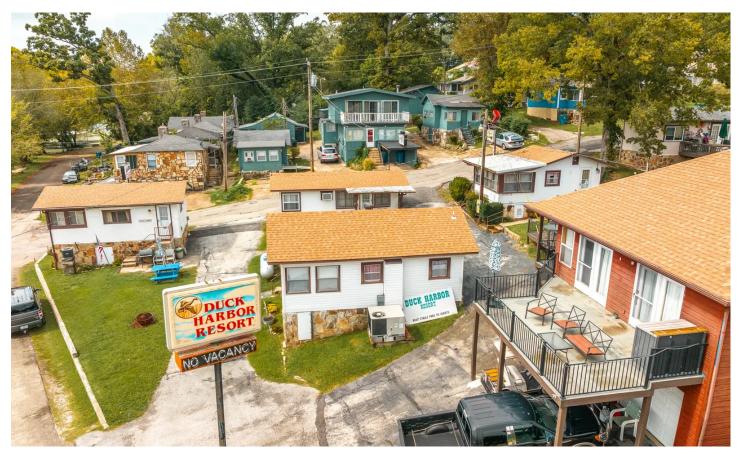

#### **PROPERTY DESCRIPTION**

If you're in the market for a potential income producing property, look no further! This property features a 2bed/3bath lakeside home with large master bedroom with shower & jacuzzi tub. Hardwood floors throughout. The living area offers access to the deck overlooking Lake Taneycomo. Also included are 4 well maintained cabins. All have kitchens with dishes, coffee pots, dining room tables, beds, futons, flat screen tvs & great outdoor spaces with firepits, BBQ grills and more. In addition to this, the sale also includes an 8 slip covered boat dock. Lake Taneycomo is a well kept secret flowing through downtown Branson & along Branson Landing, making it possible to enjoy the landing by water or land. The fishing is great and Lake Taneycomo is stocked annually with 750,000 rainbow & brown trout, plus it's home to many other species like bass, catfish & crappie. Rockaway Beach is a quaint historic waterfront town and just 10min from all the fun Branson has to offer!

# Duck Harbor Rockaway Beach, MO / Taney County