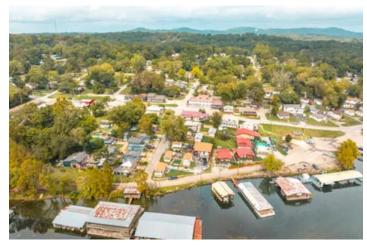

#### **PROPERTY DESCRIPTION**

If you're in the market for a potential income producing property, look no further! This property features a 2bed/3bath lakeside home with large master bedroom with shower & jacuzzi tub. Hardwood floors throughout. The living area offers access to the deck overlooking Lake Taneycomo. Also included are 4 well maintained cabins. All have kitchens with dishes, coffee pots, dining room tables, beds, futons, flat screen tvs & great outdoor spaces with firepits, BBQ grills and more. In addition to this, the sale also includes an 8 slip covered boat dock. Lake Taneycomo is a well kept secret flowing through downtown Branson & along Branson Landing, making it possible to enjoy the landing by water or land. The fishing is great and Lake Taneycomo is stocked annually with 750,000 rainbow & brown trout, plus it's home to many other species like bass, catfish & crappie. Rockaway Beach is a quaint historic waterfront town and just 10min from all the fun Branson has to offer!

## Duck Harbor Rockaway Beach, MO / Taney County