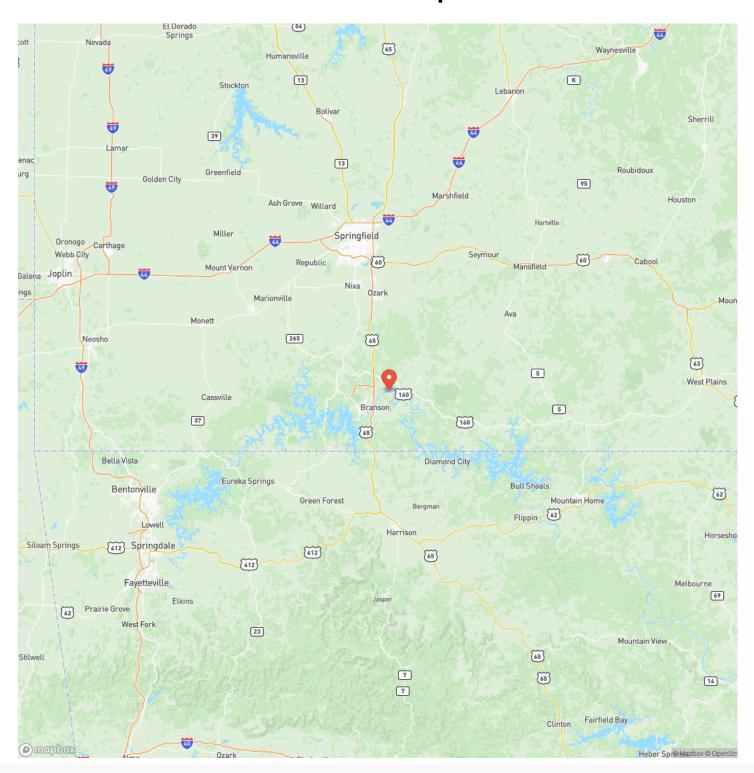

Also included are 4 well maintained cabins. All have kitchens with dishes, coffee pots, dining room tables, beds, futons, flat screen tvs & great outdoor spaces with firepits, BBQ grills and more. In addition to this, the sale also includes an 8 slip covered boat dock. Lake Taneycomo is a well kept secret flowing through downtown Branson & along Branson Landing, making it possible to enjoy the landing by water or land. The fishing is great and Lake Taneycomo is stocked annually with 750,000 rainbow & brown trout, plus it's home to many other species like bass, catfish & crappie. Rockaway Beach is a quaint historic waterfront town and just 10min from all the fun Branson has to offer!



# Duck Harbor Rockaway Beach, MO / Taney County















# **Locator Map**





# **Locator Map**





# **Satellite Map**





## Duck Harbor Rockaway Beach, MO / Taney County

# LISTING REPRESENTATIVE For more information contact:



NIOTEC

Representative

Jerry Hunter

Mobile

(573) 578-0717

**Email** 

yourlandhunter@gmail.com

**Address** 

21475 State Route M

City / State / Zip

Newburg, MO 65550

| NOTES |  |  |
|-------|--|--|
|       |  |  |
|       |  |  |
|       |  |  |
|       |  |  |
|       |  |  |
|       |  |  |
|       |  |  |
|       |  |  |
|       |  |  |
|       |  |  |
|       |  |  |
|       |  |  |
|       |  |  |
|       |  |  |
|       |  |  |



| NOTES |   |
|-------|---|
|       |   |
|       | — |
|       |   |
|       |   |
|       |   |
|       |   |
|       |   |
|       |   |
|       |   |
|       | _ |
|       | _ |
|       | _ |
|       | _ |
|