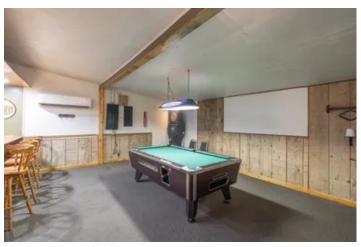

### **PROPERTY DESCRIPTION**

Investors here is your chance to to purchase a large, newly renovated property just off the highway. This building is currently being ran as a bar and grill just outside of Fredericktown. With ample interior space including a bar, pool tables, newer bathrooms, and a small stage even for private events the sky is truly the limit. Highway 72 is frequently traveled with Silvermines and Millstream Gardens just down the road. Host your weekend campers, kayakers, and hikers to a hot meal, or help draw in the crowd with the resurgence of new businesses opening in downtown Fredericktown. Call today for your private showing.