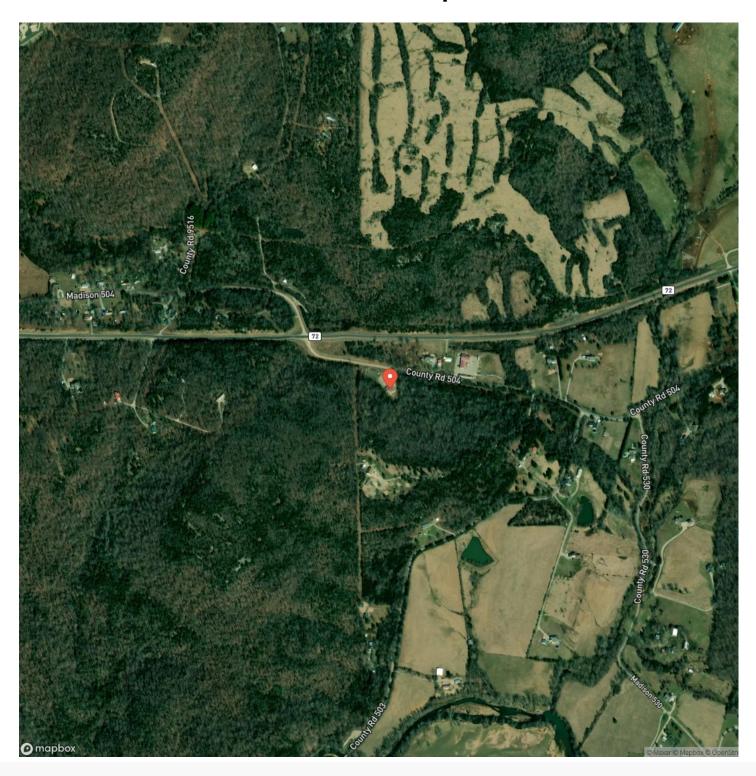

erty/cedar-valley-bar-grill-madison-missouri/45804/









### **PROPERTY DESCRIPTION**

Investors here is your chance to to purchase a large, newly renovated property just off the highway. This building is currently being ran as a bar and grill just outside of Fredericktown. With ample interior space including a bar, pool tables, newer bathrooms, and a small stage even for private events the sky is truly the limit. Highway 72 is frequently traveled with Silvermines and Millstream Gardens just down the road. Host your weekend campers, kayakers, and hikers to a hot meal, or help draw in the crowd with the resurgence of new businesses opening in downtown Fredericktown. Call today for your private showing.

















# **Locator Map**





## **Locator Map**





# **Satellite Map**





# LISTING REPRESENTATIVE For more information contact:



## Representative

Lance Cureton

### Mobile

(573) 561-4400

### **Email**

lance@livingthedreamland.com

#### **Address**

515 S. Franklin St.

## City / State / Zip

Cuba, MO 65453

| NOTES |      |  |
|-------|------|--|
|       |      |  |
|       |      |  |
|       |      |  |
|       |      |  |
|       |      |  |
|       |      |  |
|       |      |  |
|       |      |  |
|       |      |  |
|       |      |  |
|       |      |  |
|       |      |  |
|       | <br> |  |



| NOTES |  |
|-------|--|
|       |  |
|       |  |
|       |  |
|       |  |
|       |  |
|       |  |
|       |  |
|       |  |
|       |  |
|       |  |
|       |  |
|       |  |
|       |  |
|       |  |
|       |  |
|       |  |
|       |  |
|