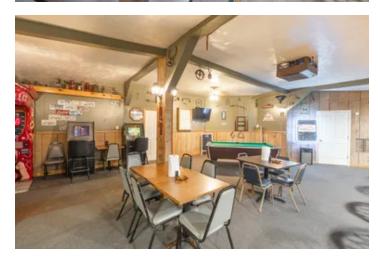

### **PROPERTY DESCRIPTION**

Investors here is your chance to to purchase a large, newly renovated property just off the highway. This building is currently being ran as a bar and grill just outside of Fredericktown. With ample interior space including a bar, pool tables, newer bathrooms, and a small stage even for private events the sky is truly the limit. Highway 72 is frequently traveled with Silvermines and Millstream Gardens just down the road. Host your weekend campers, kayakers, and hikers to a hot meal, or help draw in the crowd with the resurgence of new businesses opening in downtown Fredericktown. Call today for your private showing.