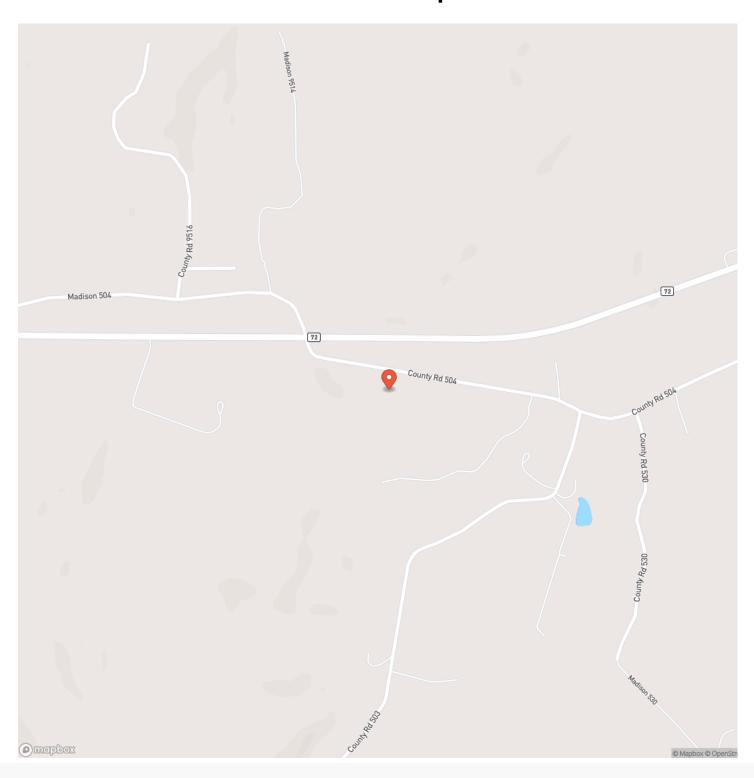

ty Website**

https://livingthedreamland.com/property/cedar-valley-bar-grill-madison-missouri/45804/









### **PROPERTY DESCRIPTION**

Investors here is your chance to to purchase a large, newly renovated property just off the highway. This building is currently being ran as a bar and grill just outside of Fredericktown. With ample interior space including a bar, pool tables, newer bathrooms, and a small stage even for private events the sky is truly the limit. Highway 72 is frequently traveled with Silvermines and Millstream Gardens just down the road. Host your weekend campers, kayakers, and hikers to a hot meal, or help draw in the crowd with the resurgence of new businesses opening in downtown Fredericktown. Call today for your private showing.

















# **Locator Map**





## **Locator Map**





# **Satellite Map**





# LISTING REPRESENTATIVE For more information contact:



## Representative

Lance Cureton

### Mobile

(573) 561-4400

### **Email**

lance@livingthedreamland.com

#### **Address**

515 S. Franklin St.

## City / State / Zip

Cuba, MO 65453

| NOTES |      |  |
|-------|------|--|
|       |      |  |
|       |      |  |
|       |      |  |
|       |      |  |
|       |      |  |
|       |      |  |
|       |      |  |
|       |      |  |
|       |      |  |
|       |      |  |
|       |      |  |
|       |      |  |
|       | <br> |  |



| NOTES |  |
|-------|--|
|       |  |
|       |  |
|       |  |
|       |  |
|       |  |
|       |  |
|       |  |
|       |  |
|       |  |
|       |  |
|       |  |
|       |  |
|       |  |
|