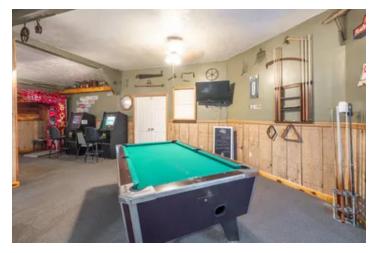

### **PROPERTY DESCRIPTION**

Investors here is your chance to to purchase a large, newly renovated property just off the highway. This building is currently being ran as a bar and grill just outside of Fredericktown. With ample interior space including a bar, pool tables, newer bathrooms, and a small stage even for private events the sky is truly the limit. Highway 72 is frequently traveled with Silvermines and Millstream Gardens just down the road. Host your weekend campers, kayakers, and hikers to a hot meal, or help draw in the crowd with the resurgence of new businesses opening in downtown Fredericktown. Call today for your private showing.