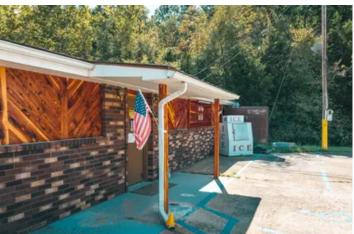

### **PROPERTY DESCRIPTION**

Investors here is your chance to to purchase a large, newly renovated property just off the highway. This building is currently being ran as a bar and grill just outside of Fredericktown. With ample interior space including a bar, pool tables, newer bathrooms, and a small stage even for private events the sky is truly the limit. Highway 72 is frequently traveled with Silvermines and Millstream Gardens just down the road. Host your weekend campers, kayakers, and hikers to a hot meal, or help draw in the crowd with the resurgence of new businesses opening in downtown Fredericktown. Call today for your private showing.