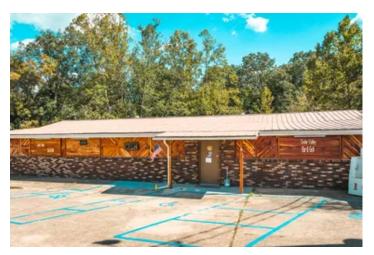

### **PROPERTY DESCRIPTION**

Investors here is your chance to to purchase a large, newly renovated property just off the highway. This building is currently being ran as a bar and grill just outside of Fredericktown. With ample interior space including a bar, pool tables, newer bathrooms, and a small stage even for private events the sky is truly the limit. Highway 72 is frequently traveled with Silvermines and Millstream Gardens just down the road. Host your weekend campers, kayakers, and hikers to a hot meal, or help draw in the crowd with the resurgence of new businesses opening in downtown Fredericktown. Call today for your private showing.