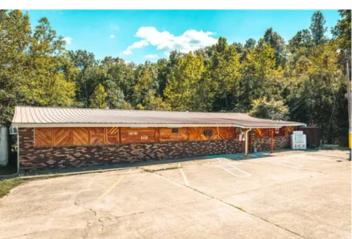

### **PROPERTY DESCRIPTION**

Investors here is your chance to to purchase a large, newly renovated property just off the highway. This building is currently being ran as a bar and grill just outside of Fredericktown. With ample interior space including a bar, pool tables, newer bathrooms, and a small stage even for private events the sky is truly the limit. Highway 72 is frequently traveled with Silvermines and Millstream Gardens just down the road. Host your weekend campers, kayakers, and hikers to a hot meal, or help draw in the crowd with the resurgence of new businesses opening in downtown Fredericktown. Call today for your private showing.