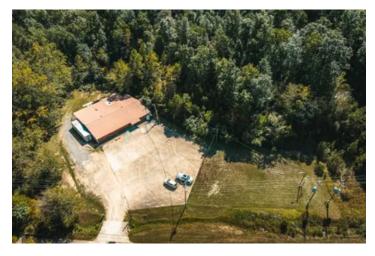

Cedar Valley Bar & Grill 1859 Madison 504 Fredericktown, MO 63645 \$179,999 4.530± Acres Madison County









### **SUMMARY**

#### **Address**

1859 Madison 504

## City, State Zip

Fredericktown, MO 63645

## County

**Madison County** 

#### Туре

Commercial, Business Opportunity

## Latitude / Longitude

37.5647 / -90.355603

### Taxes (Annually)

2215

### **Acreage**

4.530

### Price

\$179,999

### **Property Website**

https://livingthedreamland.com/property/cedar-valley-bar-grill-madison-missouri/45804/









### **PROPERTY DESCRIPTION**

Investors here is your chance to to purchase a large, newly renovated property just off the highway. This building is currently being ran as a bar and grill just outside of Fredericktown. With ample interior space including a bar, pool tables, newer bathrooms, and a small stage even for private events the sky is truly the limit. Highway 72 is f