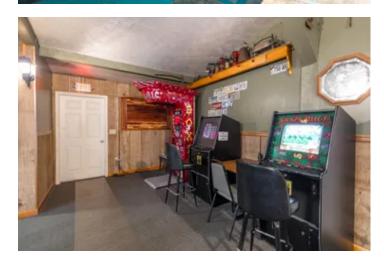

### **PROPERTY DESCRIPTION**

Investors here is your chance to to purchase a large, newly renovated property just off the highway. This building is currently being ran as a bar and grill just outside of Fredericktown. With ample interior space including a bar, pool tables, newer bathrooms, and a small stage even for private events the sky is truly the limit. Highway 72 is frequently traveled with Silvermines and Millstream Gardens just down the road. Host your weekend campers, kayakers, and hikers to a hot meal, or help draw in the crowd with the resurgence of new businesses opening in downtown Fredericktown. Call today for your private showing.