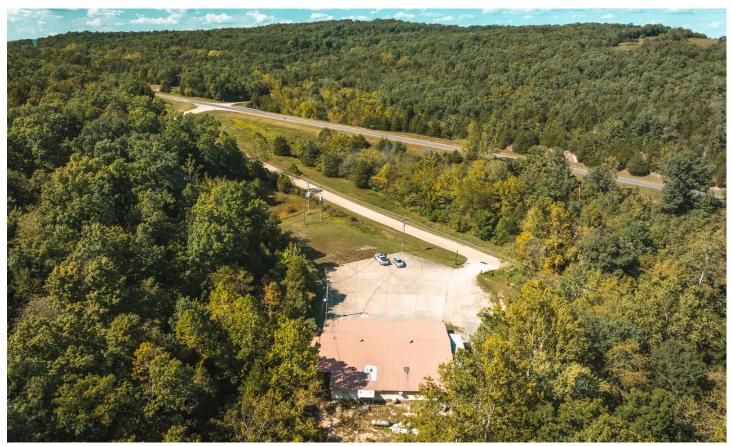

# **Locator Map**

## **Locator Map**

### **PROPERTY DESCRIPTION**

Investors here is your chance to to purchase a large, newly renovated property just off the highway. This building is currently being ran as a bar and grill just outside of Fredericktown. With ample interior space including a bar, pool tables, newer bathrooms, and a small stage even for private events the sky is truly the limit. Highway 72 is frequently traveled with Silvermines and Millstream Gardens just down the road. Host your weekend campers, kayakers, and hikers to a hot meal, or help draw in the crowd with the resurgence of new businesses opening in downtown Fredericktown. Call today for your private showing.