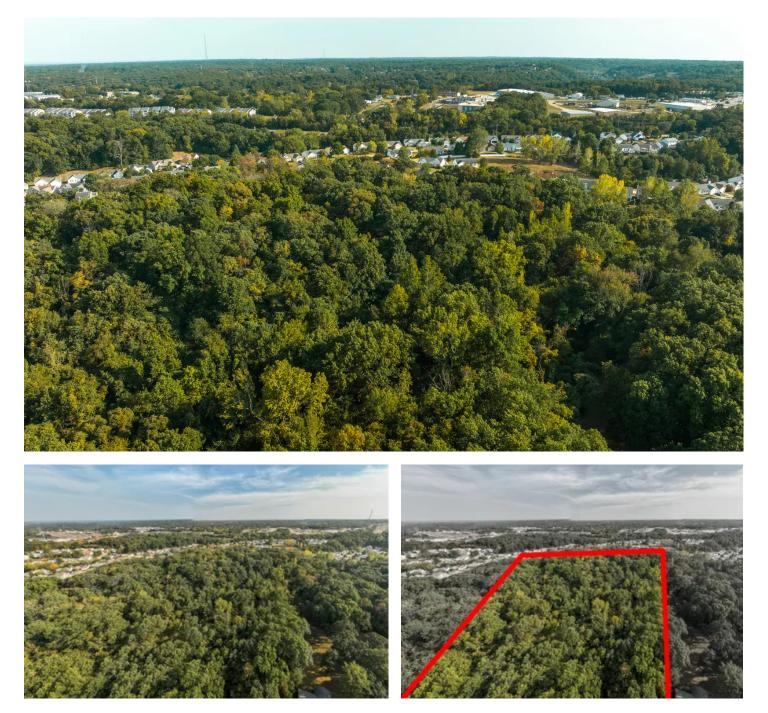

#### **PROPERTY DESCRIPTION**

Discover the perfect canvas for your dreams on this sprawling 14ac property. This is the perfect spot for a private luxury estate or multip homes. It's becoming increasingly difficult to find large lots without restrictions this close to St. Louis. If you are planning to build you cou easily hook up to water, sewer and electric. Enjoy the sights and sounds of nature and the deer are abundant on this property. The land I rolling hills with a level spot in the middle of the property next to the wet weather creek.