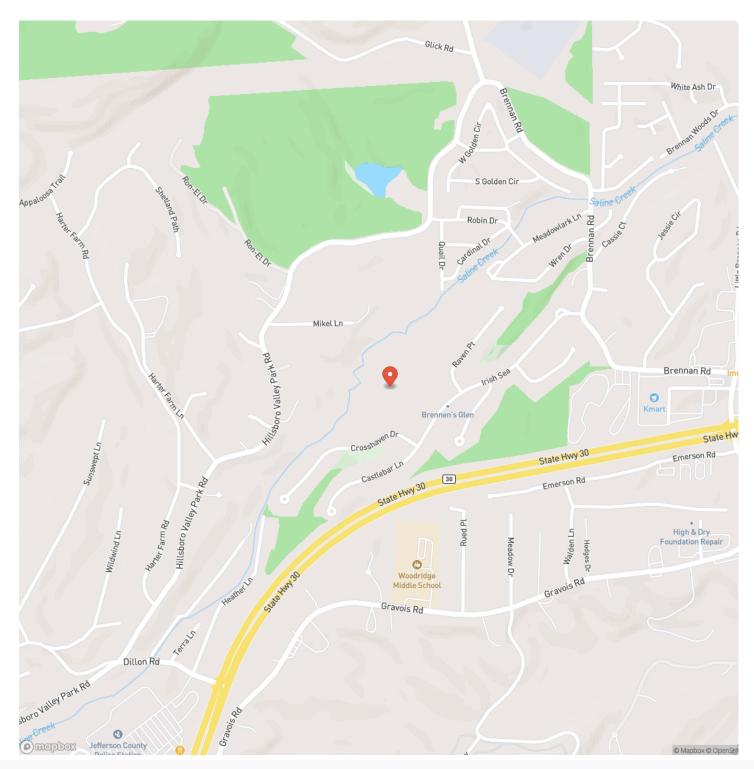

6

**Taxes (Annually)** 21

**Acreage** 14

**Price** \$279,900

#### Property Website

https://livingthedreamland.com/property/mikel-lane-14-jeffersonmissouri/45456/





### **MORE INFO ONLINE:**

#### **PROPERTY DESCRIPTION**

Discover the perfect canvas for your dreams on this sprawling 14ac property. This is the perfect spot for a private luxury estate or multip homes. It's becoming increasingly difficult to find large lots without restrictions this close to St. Louis. If you are planning to build you cou easily hook up to water, sewer and electric. Enjoy the sights and sounds of nature and the deer are abundant on this property. The land I rolling hills with a level spot in the middle of the property next to the wet weather creek.





### **MORE INFO ONLINE:**



# **Locator Map**



### **MORE INFO ONLINE:**



# **Locator Map**







# Satellite Map





## **MORE INFO ONLINE:**

#### LISTING REPRESENTATIVE For more information contact:



**Representative** John Echele

Mobile

(636) 288-7569 **Email** john@livingthedreamland.com

Address

**City / State / Zip** Washington, MO 63090

### <u>NOTES</u>



### **MORE INFO ONLINE:**

| <u>NOTES</u> |      |      |
|--------------|------|------|
|              |      |      |
|              |      |      |
|              |      |      |
|              |      |      |
|              |      |      |
|              |      |      |
|              |      |      |
|              |      |      |
|              |      |      |
|              |      | <br> |
|              |      |      |
|              |      |      |
|