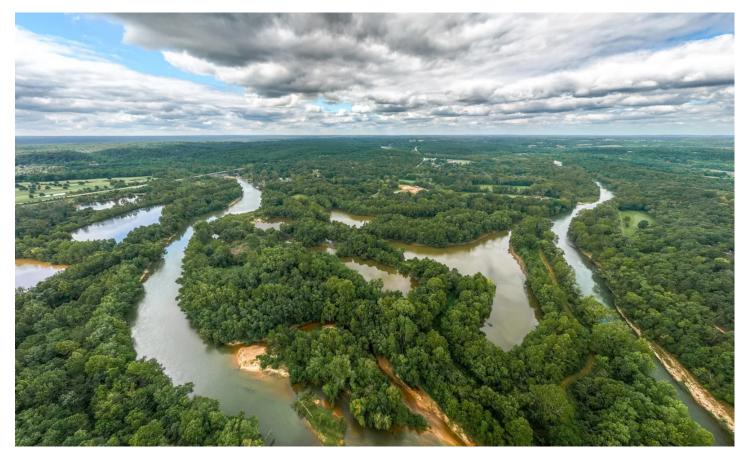

#### **PROPERTY DESCRIPTION**

Discover a breathtaking natural sanctuary nestled just under 30 minutes from St. Louis County, Missouri. With over a mile of pristine Meramec River frontage, this land is a true paradise for outdoor enthusiasts and nature lovers alike. This extraordinary property offers an array of recreational opportunities that will delight any sportsman. For anglers, the Meramec River's gentle flow teems with both large and smallmouth bass, providing the perfect backdrop for peaceful fishing excursions. The tranquil waters also beckon waterfowl enthusiasts and hunters, as ducks find refuge along this picturesque riverfront. Furthermore, the property's diverse landscape, with its lush woodlands, makes it an ideal habitat for deer and turkey, ensuring exhilarating hunting experiences. The land boasts a perfect wetland area that supports a rich and vibrant ecosystem. Mature timber stands tall, offering shelter to countless species and adding to the natural beauty of the surroundings. In the bottomland, you'll find a verdant oasis of native flora and fauna, providing essential resources for local wildlife. If your dream is to build a serene retreat, the property offers an idyllic building site, perfect for a home or cabin. Imagine waking up to the soothing sounds of the river and the symphony of birdsong, enveloped by the beauty of the land. This enchanting setting will allow you to create your private haven, where you can immerse yourself in the tranquility of nature. In every season, this land is a beautiful and ever-changing canvas of nature's wonders. Whether you seek a peaceful escape from the city, yearn for outstanding hunting and fishing opportunities, or desire to build your dream home in a pristine natural setting, this awesome Meramec Riverfront property in Franklin County, Missouri, offers an extraordinary opportunity to embrace the great outdoors and make memories that will last a lifetime. Discover the perfect blend of luxury and nature in this magnificent land.