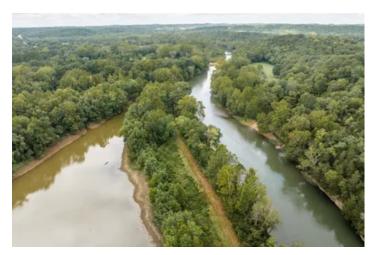

#### **PROPERTY DESCRIPTION**

Discover a breathtaking natural sanctuary nestled just under 30 minutes from St. Louis County, Missouri. With over a mile of pristine Meramec River frontage, this land is a true paradise for outdoor enthusiasts and nature lovers alike. This extraordinary property offers an array of recreational opportunities that will delight any sportsman. For anglers, the Meramec River's gentle flow teems with both large and smallmouth bass, providing the perfect backdrop for peaceful fishing excursions. The tranquil waters also beckon waterfowl enthusiasts and hunters, as ducks find refuge along this picturesque riverfront. Furthermore, the property's diverse landscape, with its lush woodlands, makes it an ideal habitat for deer and turkey, ensuring exhilarating hunting experiences. The land boasts a perfect wetland area that supports a rich and vibrant ecosystem. Mature timber stands tall, offering shelter to countless species and adding to the natural beauty of the surroundings. In the bottomland, you'll find a verdant oasis of native flora and fauna, providing essential resources for local wildlife. If your dream is to build a serene retreat, the property offers an idyllic building site, perfect for a home or cabin. Imagine waking up to the soothing sounds of the river and the symphony of birdsong, enveloped by the beauty of the land. This enchanting setting will allow you to create your private haven, where you can immerse yourself in the tranquility of nature. In every season, this land is a beautiful and ever-changing canvas of nature's wonders. Whether you seek a peaceful escape from the city, yearn for outstanding hunting and fishing opportunities, or desire to build your dream home in a pristine natural setting, this awesome Meramec Riverfront property in Franklin County, Missouri, offers an extraordinary opportunity to embrace the great outdoors and make memories that will last a lifetime. Discover the perfect blend of luxury and nature in this magnificent land.