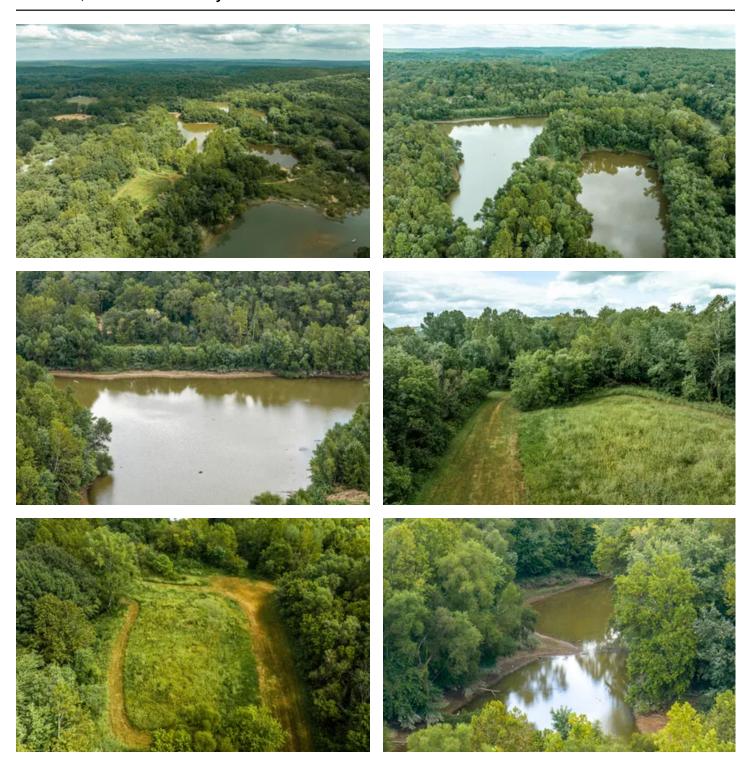

#### **PROPERTY DESCRIPTION**

Discover a breathtaking natural sanctuary nestled just under 30 minutes from St. Louis County, Missouri. With over a mile of pristine Meramec River frontage, this land is a true paradise for outdoor enthusiasts and nature lovers alike. This extraordinary property offers an array of recreational opportunities that will delight any sportsman. For anglers, the Meramec River's gentle flow teems with both large and smallmouth bass, providing the perfect backdrop for peaceful fishing excursions. The tranquil waters also beckon waterfowl enthusiasts and hunters, as ducks find refuge along this picturesque riverfront. Furthermore, the property's diverse landscape, with its lush woodlands, makes it an ideal habitat for deer and turkey, ensuring exhilarating hunting experiences. The land boasts a perfect wetland area that supports a rich and vibrant ecosystem. Mature timber stands tall, offering shelter to countless species and adding to the natural beauty of the surroundings. In the bottomland, you'll find a verdant oasis of native flora and fauna, providing essential resources for local wildlife. If your dream is to build a serene retreat, the property offers an idyllic building site, perfect for a home or cabin. Imagine waking up to the soothing sounds of the river and the symphony of birdsong, enveloped by the beauty of the land. This enchanting setting will allow you to create your private haven, where you can immerse yourself in the tranquility of nature. In every season, this land is a beautiful and ever-changing canvas of nature's wonders. Whether you seek a peaceful escape from the city, yearn for outstanding hunting and fishing opportunities, or desire to build your dream home in a pristine natural setting, this awesome Meramec Riverfront property in Franklin County, Missouri, offers an extraordinary opportunity to embrace the great outdoors and make memories that will last a lifetime. Discover the perfect blend of luxury and nature in this magnificent land.