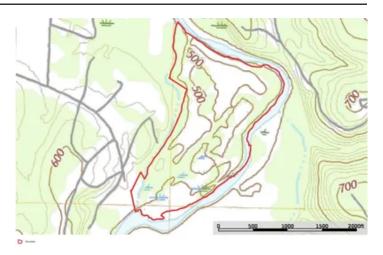

## **Satellite Map**

Maps are provided for illustration purposes only, the accuracy is not warranted. Parcels on interactive maps are not adjusted to match aerial backgrounds. This information is for reference purposes only and is not a legal document. Data maps contain errors. The seller and seller's agent are making known to all potential buyers that there may be variations between the location of the existing fence lines and the legal description of the deeded property. Seller and seller's agent make no warranties with regard to the location of the fence lines in relationship to the deeded property lines, nor does the Seller make any warranties or representations with regard to the specific acreage contained within the fenced property lines. Seller is selling the property in an "as is" condition, which includes the location of the fences as they exist. Boundaries shown on the accompanying maps are approximate, based on county parcel data. The maps are not to scale. The accuracy of the maps is not guaranteed. Prospective buyers are encouraged to verify fence lines, deeded property lines and acreages using a licensed surveyor at their own expense.