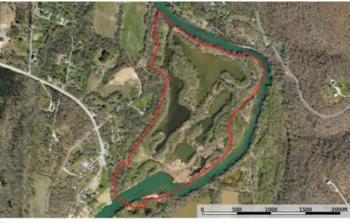

## **Locator Map**

Maps are provided for illustration purposes only, the accuracy is not warranted. Parcels on interactive maps are not adjusted to match aerial backgrounds. This information is for reference purposes only and is not a legal document. Data maps contain errors. The seller and seller's agent are making known to all potential buyers that there may be variations between the location of the existing fence lines and the legal description of the deeded property. Seller and seller's agent make no warranties with regard to the location of the fence lines in relationship to the deeded property lines, nor does the Seller make any warranties or representations with regard to the specific acreage contained within the fenced property lines. Seller is selling the property in an "as is" condition, which includes the location of the fences as they exist. Boundaries shown on the accompanying maps are approximate, based on county parcel data. The maps are not to scale. The accuracy of the maps is not guaranteed. Prospective buyers are encouraged to verify fence lines, deeded property lines and acreages using a licensed surveyor at their own expense.