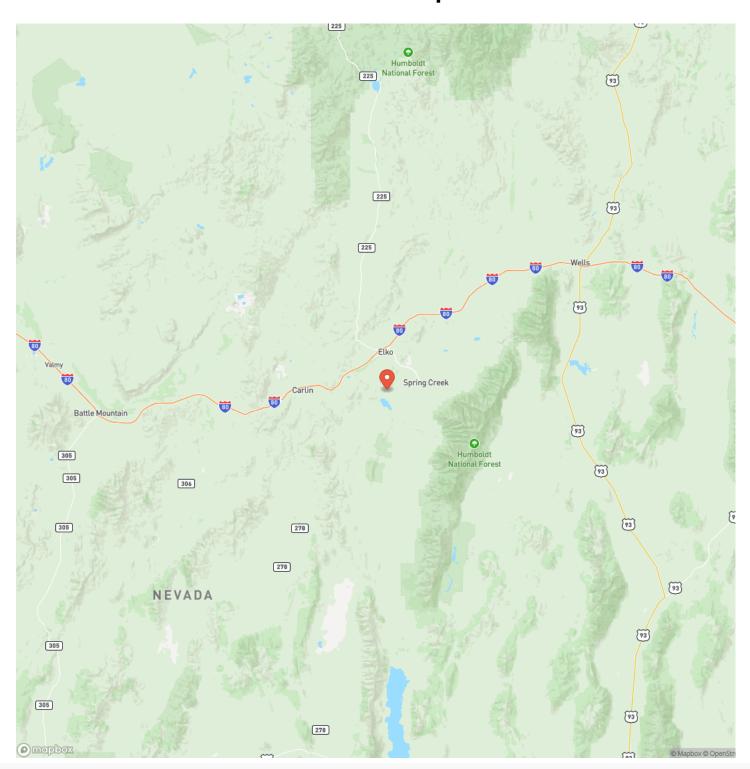

uestrian estate, livestock operation or simply a home base from which to enjoy the many recreational opportunities this area is known for.

South Fork Recreation Area and Lamoille Canyon are nearby, offering boating, fishing, swimming, hiking and biking in the beautiful outdoors of northern Nevada.

The property is located in Game Management Unit 65, which offers good hunting for mule deer, elk and antelope.

#### Property Highlights:

- 200 deeded acres
- Surface water rights for 30 +/- acres
- Over 1/2 mile of Huntington Creek
- Beautiful views of the Ruby Mountains
- Nice location for horse and / or livestock set up
- Great area for outdoor recreation and hunting
- Short drive to Spring Creek, Elko and Lamoille
- Game Management Unit 65







# **Locator Map**





## **Locator Map**





# **Satellite Map**





#### Huntington Creek Ranch Spring Creek, NV / Elko County

# LISTING REPRESENTATIVE For more information contact:



#### Representative

Ellie Perkins

Mobile

(775) 761-0451

**Email** 

ellie@ranchnevada.com

**Address** 

City / State / Zip

Eureka, NV 89316

| <u>NOTES</u> |  |  |
|--------------|--|--|
|              |  |  |
|              |  |  |
|              |  |  |
|              |  |  |
|              |  |  |
|              |  |  |
|              |  |  |
|              |  |  |
|              |  |  |
|              |  |  |
|              |  |  |
|              |  |  |
|              |  |  |
|              |  |  |
|              |  |  |
|              |  |  |
|              |  |  |
|              |  |  |



| <u>NOTES</u> |  |
|--------------|--|
|