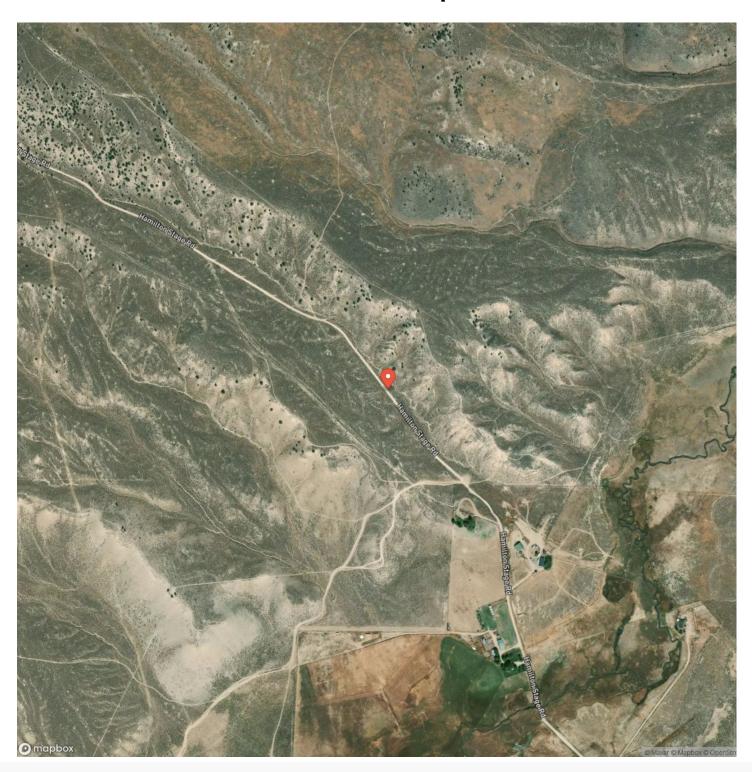

k operation or simply a home base from which to enjoy the many recreational opportunities this area is known for.

South Fork Recreation Area and Lamoille Canyon are nearby, offering boating, fishing, swimming, hiking and biking in the beautiful outdoors of northern Nevada.

The property is located in Game Management Unit 65, which offers good hunting for mule deer, elk and antelope.

#### Property Highlights:

- 200 deeded acres
- Surface water rights for 30 +/- acres
- Over 1/2 mile of Huntington Creek
- Beautiful views of the Ruby Mountains
- Nice location for horse and / or livestock set up
- Great area for outdoor recreation and hunting
- Short drive to Spring Creek, Elko and Lamoille
- Game Management Unit 65







# **Locator Map**





## **Locator Map**





# **Satellite Map**





#### Huntington Creek Ranch Spring Creek, NV / Elko County

# LISTING REPRESENTATIVE For more information contact:



#### Representative

Ellie Perkins

Mobile

(775) 761-0451

**Email** 

ellie@ranchnevada.com

**Address** 

City / State / Zip

Eureka, NV 89316

| <u>NOTES</u> |  |  |
|--------------|--|--|
|              |  |  |
|              |  |  |
|              |  |  |
|              |  |  |
|              |  |  |
|              |  |  |
|              |  |  |
|              |  |  |
|              |  |  |
|              |  |  |
|              |  |  |
|              |  |  |
|              |  |  |
|              |  |  |
|              |  |  |
|              |  |  |
|              |  |  |
|              |  |  |



| <u>NOTES</u> |  |
|--------------|--|
|              |  |
|