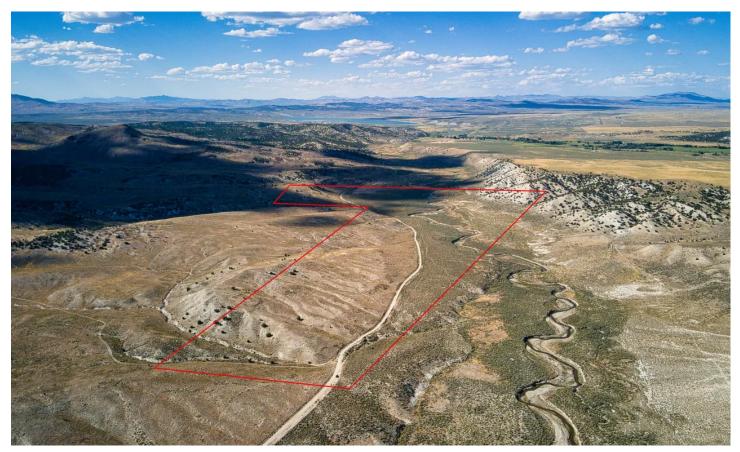

Huntington Creek Ranch 0 Hamilton Stage Road Spring Creek, NV 89815 **\$299,000** 200± Acres Elko County

#### **PROPERTY DESCRIPTION**

This 200-acre parcel offers privacy, and all the benefits of rural living yet is a short drive to all the amenities of Spring Creek and Elko.

Huntington Creek meanders through the property at a leisurely pace, providing opportunity to irrigate approximately 30 acres, and offering an inviting home to various waterfowl and fish.

#### Property Highlights:

- 200 deeded acres
- Surface water rights for 30 +/- acres
- Over 1/2 mile of Huntington Creek
- Beautiful views of the Ruby Mountains
- Nice location for horse and / or livestock set up
- Great area for outdoor recreation and hunting
- Short drive to Spring Creek, Elko and Lamoille
- Game Management Unit 65