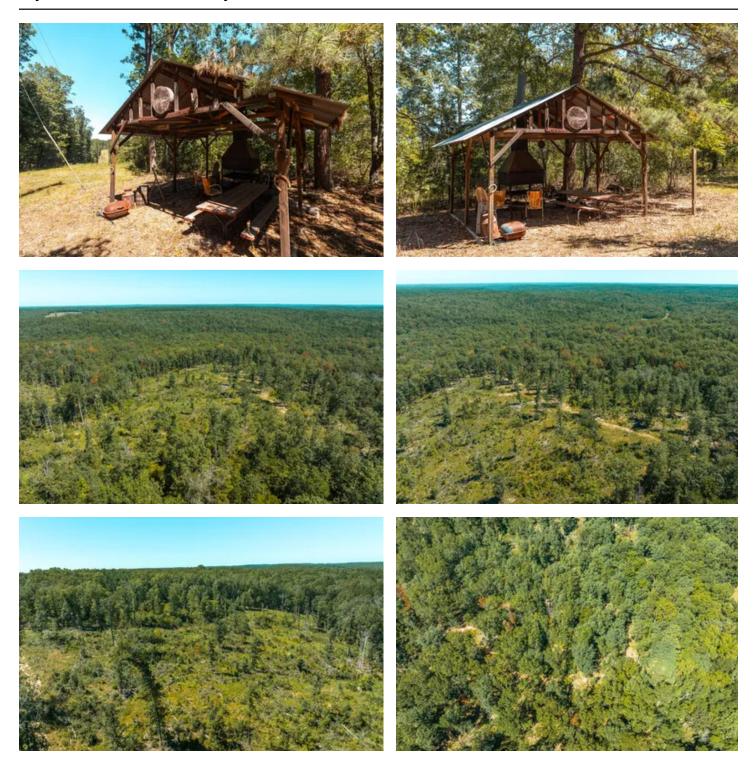

#### **PROPERTY DESCRIPTION**

Discover a hidden gem in Texas County, where 120 acres of prime hunting ground awaits your adventurous spirit. Nestled in close proxir to the beautiful Current River, the Piney River, and the anglers paradise of Montauk State Park, this remarkable property offers the perfe blend of recreational opportunities, with awesome white tail deer and turkey hunting, a great topography for hiking and perfect sized po to stock for fishing. Explore your very own pine forests & other mixed hardwoods, ready to yield valuable timber resources. 10 acres is currently under a Forest Management Program set to expire in 2031. Enjoy the charm of the seasonal South Ashley Creek, offering a peaceful waterway during the wet months & pretty bluffs year-round for your enjoyment. Set up camp in style with a well-equipped pavil and electrical access, including 220V for campers. With essential amenities already in place, including a reliable cistern and septic system use the single wide trailer as your comfortable deer camp or design your cabin oasis amidst the trees and create lasting memories. Seize chance to make this property your own and start living the dream of owning a secluded retreat ideal for hunting and close to some of the states most cherished recreational areas. Act now, and let your journey into natures embrace begin. Schedule a viewing today to explore full potential of this remarkable Texas County property!