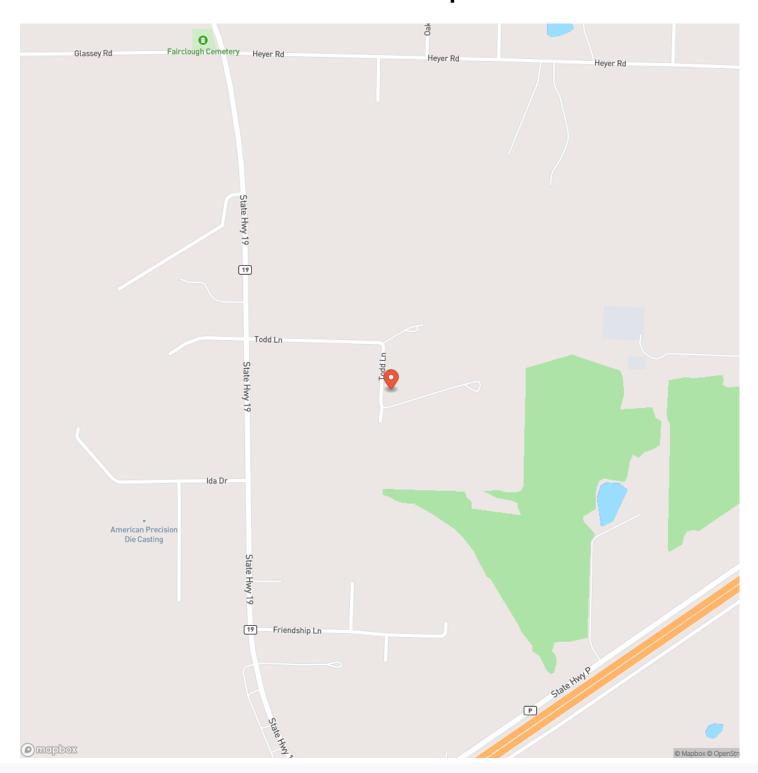

all the floating you heart desires and just 14mi to Merame Springs for great trout fishing. If you like fishing but don't want to drive you can enjoy the stocked fishing pond right on your property! Ge fresh eggs from your hen house & hide from storms in the root cellar. You want horses or cattle, possibly even hogs then this 30ac of pasture will give them a place to roam & hay for the winter. Explore the creek that runs along the south boundary of the property. There also a 2bed 1bath trailer you could use for addtl rental income, guest quarters or a place to stay if you want to build a much bigger home Enjoy BBQs or family time under the pavilion & if you like to hunt the abundant deer & turkey population will you busy! The possibilities f this farm are endless!





# **Locator Map**





# **Locator Map**





# **Satellite Map**





## Todd Farm Cuba, MO / Crawford County

# LISTING REPRESENTATIVE For more information contact:



### Representative

Dan Hillberry

#### Mobile

(314) 650-5240

#### Office

(314) 650-5240

#### Email

dan@livingthedreamland.com

### **Address**

830 Emerald Oaks Ct

## City / State / Zip

Eureka, MO 63025

| NOTES |  |  |  |
|-------|--|--|--|
|       |  |  |  |
|       |  |  |  |
|       |  |  |  |
|       |  |  |  |
|       |  |  |  |
|       |  |  |  |
|       |  |  |  |
|       |  |  |  |
|       |  |  |  |
|       |  |  |  |
|       |  |  |  |
|       |  |  |  |
|       |  |  |  |
|       |  |  |  |
|       |  |  |  |
|       |  |  |  |
|       |  |  |  |
|       |  |  |  |
|       |  |  |  |
|       |  |  |  |
|       |  |  |  |