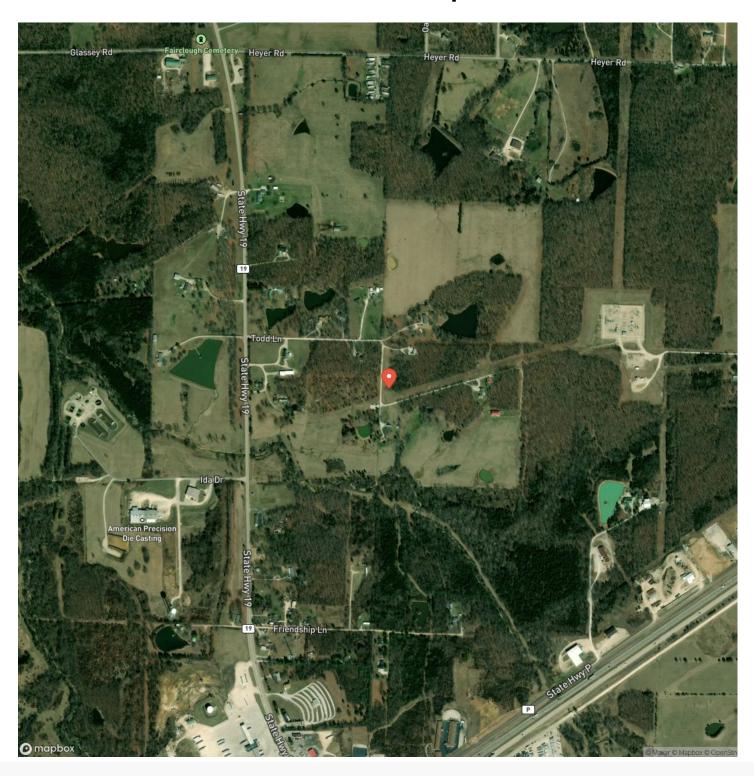

i to Merame Springs for great trout fishing. If you like fishing but don't want to drive you can enjoy the stocked fishing pond right on your property! Ge fresh eggs from your hen house & hide from storms in the root cellar. You want horses or cattle, possibly even hogs then this 30ac of pasture will give them a place to roam & hay for the winter. Explore the creek that runs along the south boundary of the property. There also a 2bed 1bath trailer you could use for addtl rental income, guest quarters or a place to stay if you want to build a much bigger home Enjoy BBQs or family time under the pavilion & if you like to hunt the abundant deer & turkey population will you busy! The possibilities f this farm are endless!





# **Locator Map**





# **Locator Map**





# **Satellite Map**





## Todd Farm Cuba, MO / Crawford County

# LISTING REPRESENTATIVE For more information contact:



### Representative

Dan Hillberry

#### Mobile

(314) 650-5240

#### Office

(314) 650-5240

#### Email

dan@livingthedreamland.com

### **Address**

830 Emerald Oaks Ct

## City / State / Zip

Eureka, MO 63025

| NOTES |  |  |  |
|-------|--|--|--|
|       |  |  |  |
|       |  |  |  |
|       |  |  |  |
|       |  |  |  |
|       |  |  |  |
|       |  |  |  |
|       |  |  |  |
|       |  |  |  |
|       |  |  |  |
|       |  |  |  |
|       |  |  |  |
|       |  |  |  |
|       |  |  |  |
|       |  |  |  |
|       |  |  |  |
|       |  |  |  |
|       |  |  |  |
|       |  |  |  |
|       |  |  |  |
|       |  |  |  |
|       |  |  |  |
|       |  |  |  |



| NOTES |   |
|-------|---