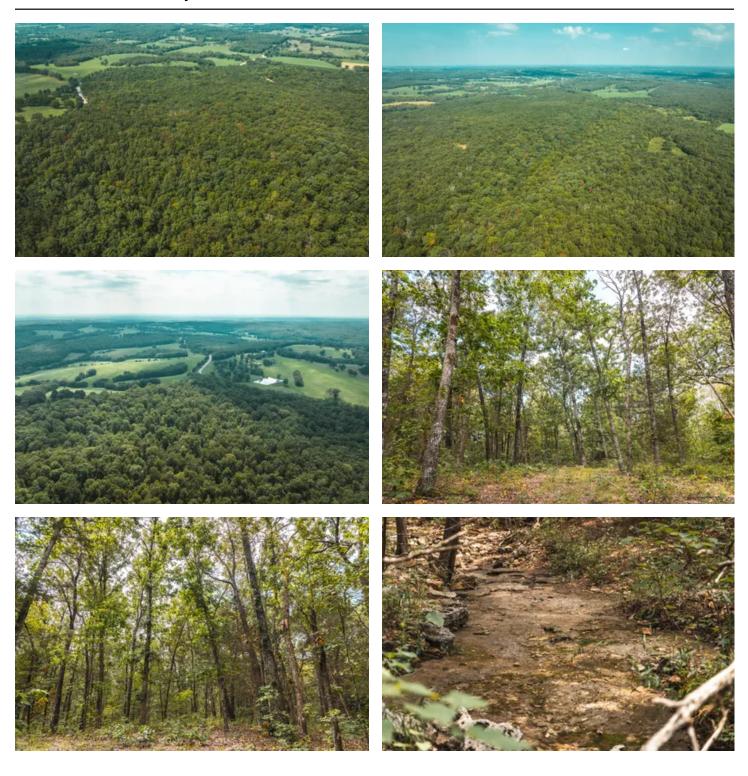

#### **PROPERTY DESCRIPTION**

Welcome to the Maries 116 tract. This is a rare opportunity to own a piece of paradise located in a highly sought out area in Maries County. This 116+/- acres is nestled in at the junction of Hwy V & Hwy N, offering convenience and easy access to the property. The gentle topography allows for the full utilization of the property and provides areas suited to build your dream home. A hunters dream of chasing rutting bucks in the fall and gobbling toms in the spring will surely come to fruition with this property. Two wet weather creeks meander through the landscape on two edges of this wooded utopia. Whether you envision a rustic retreat, a hunting sanctuary or a canvas for your outdoor aspirations, this Maries county gem invites you to create your own haven in the heart of nature.