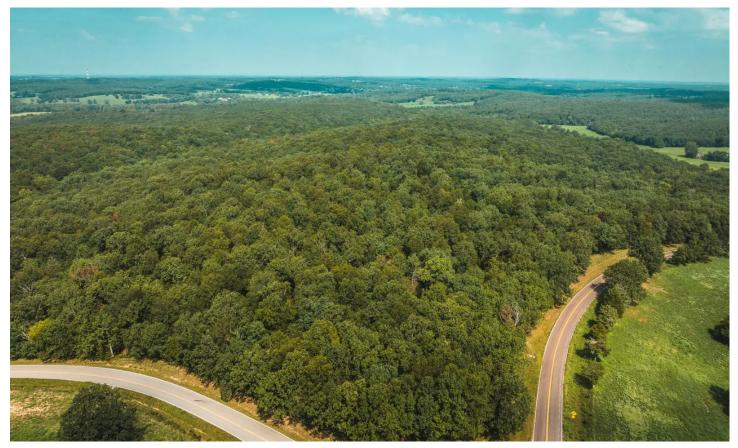

Maries 116 TBD Highway V Vienna, MO 65582

\$348,000 116± Acres Maries County

#### **PROPERTY DESCRIPTION**

Welcome to the Maries 116 tract. This is a rare opportunity to own a piece of paradise located in a highly sought out area in Maries County. This 116+/- acres is nestled in at the junction of Hwy V & Hwy N, offering convenience and easy access to the property. The gentle topography allows for the full utilization of the property and provides areas suited to build your dream home. A hunters dream of chasing rutting bucks in the fall and gobbling toms in the spring will surely come to fruition with this property. Two wet weather creeks meander through the landscape on two edges of this wooded utopia. Whether you envision a rustic retreat, a hunting sanctuary or a canvas for your outdoor aspirations, this Maries county gem invites you to create your own haven in the heart of nature.