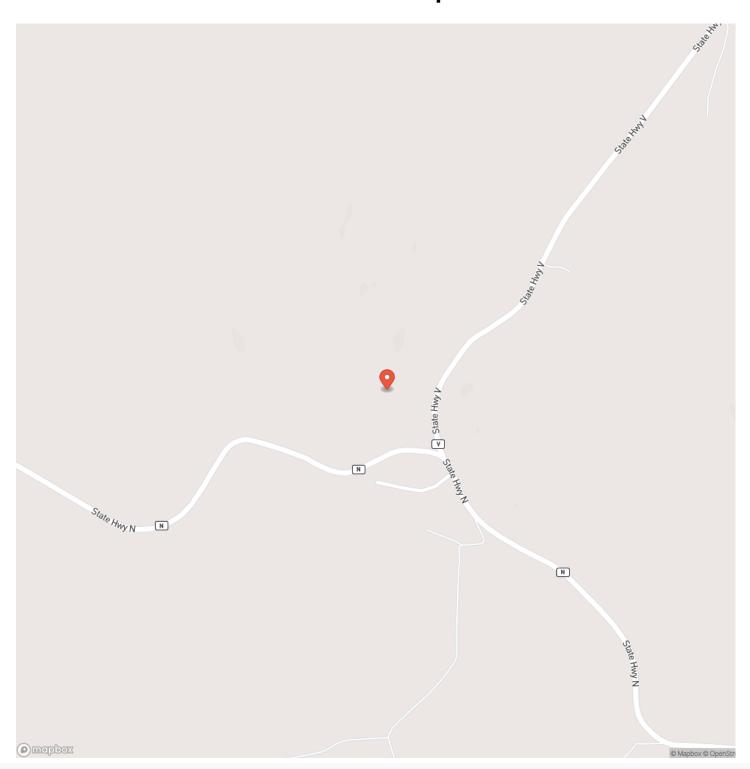

ity to own a piece of paradise located in a highly sought out area in Maries County. This 116+/- acres is nestled in at the junction of Hwy V & Hwy N, offering convenience and easy access to the property. The gentle topography allows for the full utilization of the property and provides areas suited to build your dream home. A hunters dream of chasing rutting bucks in the fall and gobbling toms in the spring will surely come to fruition with this property. Two wet weather creeks meander through the landscape on two edges of this wooded utopia. Whether you envision a rustic retreat, a hunting sanctuary or a canvas for your outdoor aspirations, this Maries county gem invites you to create your own haven in the heart of nature.



Maries 116 Vienna, MO / Maries County





# **Locator Map**





# **Locator Map**





# **Satellite Map**





# LISTING REPRESENTATIVE For more information contact:



### Representative

Joey Kidwell

### Mobile

(573) 202-4068

#### **Emai**

joey@livingthedreamland.com

#### Address

515 S. Franklin St.

### City / State / Zip

Cuba, MO 65453

| <u>NOTES</u> |  |
|--------------|--|
|              |  |
|              |  |
|              |  |
|              |  |
|              |  |
|              |  |
|              |  |
|              |  |
|              |  |
|              |  |
|              |  |
|              |  |
|              |  |
|              |  |
|              |  |
|              |  |
|              |  |
|              |  |
|              |  |
|              |  |
|              |  |
|              |  |
|              |  |



| NOTE