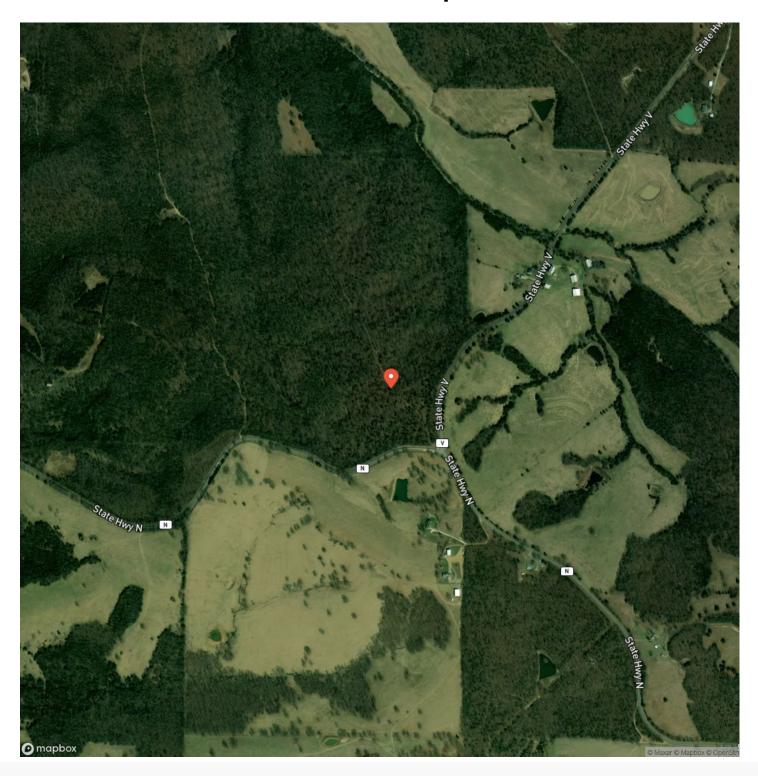

ly sought out area in Maries County. This 116+/- acres is nestled in at the junction of Hwy V & Hwy N, offering convenience and easy access to the property. The gentle topography allows for the full utilization of the property and provides areas suited to build your dream home. A hunters dream of chasing rutting bucks in the fall and gobbling toms in the spring will surely come to fruition with this property. Two wet weather creeks meander through the landscape on two edges of this wooded utopia. Whether you envision a rustic retreat, a hunting sanctuary or a canvas for your outdoor aspirations, this Maries county gem invites you to create your own haven in the heart of nature.



Maries 116 Vienna, MO / Maries County





# **Locator Map**





# **Locator Map**





# **Satellite Map**





# LISTING REPRESENTATIVE For more information contact:



### Representative

Joey Kidwell

### Mobile

(573) 202-4068

#### **Emai**

joey@livingthedreamland.com

#### Address

515 S. Franklin St.

### City / State / Zip

Cuba, MO 65453

| <u>NOTES</u> |  |
|--------------|--|
|              |  |
|              |  |
|              |  |
|              |  |
|              |  |
|              |  |
|              |  |
|              |  |
|              |  |
|              |  |
|              |  |
|              |  |
|              |  |
|              |  |
|              |  |
|              |  |
|              |  |
|              |  |
|              |  |
|              |  |
|              |  |
|              |  |
|              |  |



| NOTES |   |
|-------|---|
|       | _ |
|       |