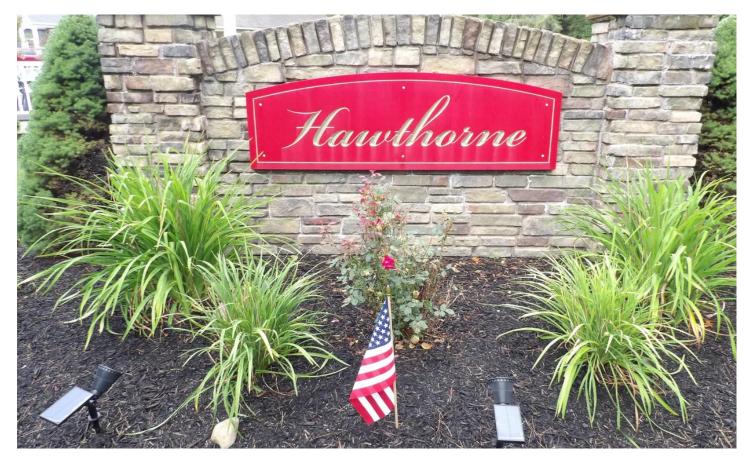

#### **PROPERTY DESCRIPTION**

This is the last available Building Lot in the sought after Hawthorne Cul de Sac Development of beautiful newer homes. Here, you'll enjoy a quiet Location off Hunt Road in West Ellicott midway between Jamestown and Lakeworthat's handy for everything; like Wegmans, entertainment, shopping, restaurants and Southwestern Schools. Sewer and water are available, plus it's on low City of Jamestown Electric. The property slope lends itself for a lower level walk out. However, you can choose your own builder and design your new home as you like and then submit the design to the Hawthorne HOA for approval. Options are endless. Other common property tasks like mowing, landscaping and plowing are also HOA managed. Block Parties and other group activities are frequently planned in Hawthorne giving it an old time neighborhood feel. If you are looking to build your dream home, come home to Hawthorne.