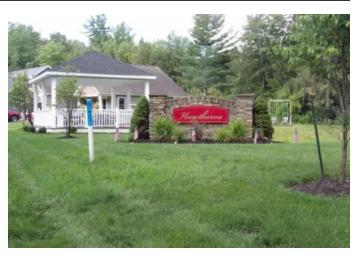

#### **PROPERTY DESCRIPTION**

This is the last available Building Lot in the sought after Hawthorne Cul de Sac Development of beautiful newer homes. Here, you'll enjoy a quiet Location off Hunt Road in West Ellicott midway between Jamestown and Lakeworthat's handy for everything; like Wegmans, entertainment, shopping, restaurants and Southwestern Schools. Sewer and water are available, plus it's on low City of Jamestown Electric. The property slope lends itself for a lower level walk out. However, you can choose your own builder and design your new home as you like and then submit the design to the Hawthorne HOA for approval. Options are endless. Other common property tasks like mowing, landscaping and plowing are also HOA managed. Block Parties and other group activities are frequently planned in Hawthorne giving it an old time neighborhood feel. If you are looking to build your dream home, come home to Hawthorne.