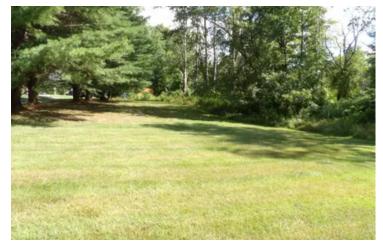

#### **PROPERTY DESCRIPTION**

This is the last available Building Lot in the sought after Hawthorne Cul de Sac Development of beautiful newer homes. Here, you'll enjoy a quiet Location off Hunt Road in West Ellicott midway between Jamestown and Lakeworthat's handy for everything; like Wegmans, entertainment, shopping, restaurants and Southwestern Schools. Sewer and water are available, plus it's on low City of Jamestown Electric. The property slope lends itself for a lower level walk out. However, you can choose your own builder and design your new home as you like and then submit the design to the Hawthorne HOA for approval. Options are endless. Other common property tasks like mowing, landscaping and plowing are also HOA managed. Block Parties and other group activities are frequently planned in Hawthorne giving it an old time neighborhood feel. If you are looking to build your dream home, come home to Hawthorne.