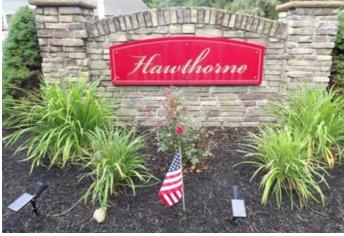

#### **PROPERTY DESCRIPTION**

This is the last available Building Lot in the sought after Hawthorne Cul de Sac Development of beautiful newer homes. Here, you'll enjoy a quiet Location off Hunt Road in West Ellicott midway between Jamestown and Lakeworthat's handy for everything; like Wegmans, entertainment, shopping, restaurants and Southwestern Schools. Sewer and water are available, plus it's on low City of Jamestown Electric. The property slope lends itself for a lower level walk out. However, you can choose your own builder and design your new home as you like and then submit the design to the Hawthorne HOA for approval. Options are endless. Other common property tasks like mowing, landscaping and plowing are also HOA managed. Block Parties and other group activities are frequently planned in Hawthorne giving it an old time neighborhood feel. If you are looking to build your dream home, come home to Hawthorne.