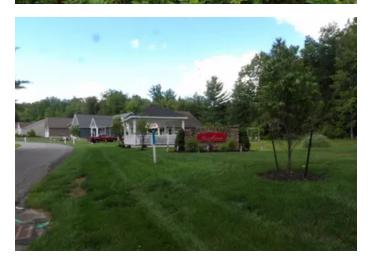

#### **PROPERTY DESCRIPTION**

This is the last available Building Lot in the sought after Hawthorne Cul de Sac Development of beautiful newer homes. Here, you'll enjoy a quiet Location off Hunt Road in West Ellicott midway between Jamestown and Lakeworthat's handy for everything; like Wegmans, entertainment, shopping, restaurants and Southwestern Schools. Sewer and water are available, plus it's on low City of Jamestown Electric. The property slope lends itself for a lower level walk out. However, you can choose your own builder and design your new home as you like and then submit the design to the Hawthorne HOA for approval. Options are endless. Other common property tasks like mowing, landscaping and plowing are also HOA managed. Block Parties and other group activities are frequently planned in Hawthorne giving it an old time neighborhood feel. If you are looking to build your dream home, come home to Hawthorne.