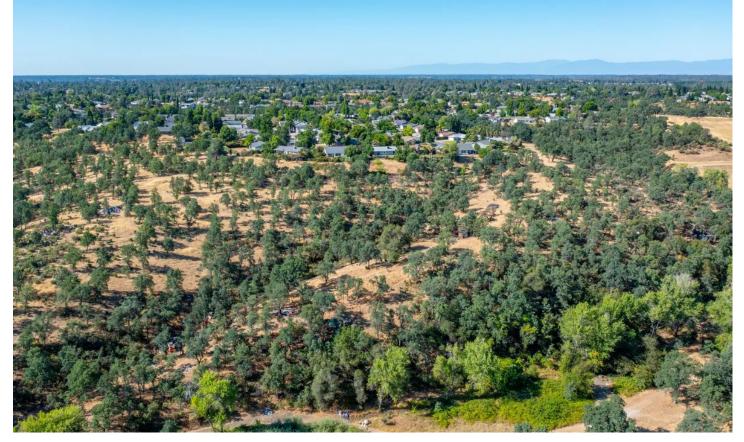

#### **PROPERTY DESCRIPTION**

Explore an exceptional investment opportunity with this sprawling 13-acre lot for sale in the heart of Redding, CA. This prime parcel offers not only the chance to create your own dream residence but also the potential for lucrative investment and subdivision. Set against a backdrop of rolling hills and framed by mature trees, the property's natural beauty is a canvas for your visionary development ideas. With its ample size, you can consider various subdivision options, opening doors to multiple homesites or a blend of residential and commercial spaces. The strategic location of this lot ensures easy access to local amenities, schools, and major transport routes, enhancing its appeal for potential buyers or tenants. Whether you're seeking a remarkable canvas for your personal estate or an investment venture with promising returns, this 13-acre property in Redding invites you to make your mark on Northern California's landscape while capitalizing on its potential.

#### Property Highlights:

- Redding, CA
- 13.88 acres
- Rolling hills, mature trees
- Panoramic countryside views
- Build dream home, farm, retreat, or investment
- Near amenities, major routes
- Unique investment opportunity
- Northern California lifestyle
- Rare 13.88 acres in downtown Redding