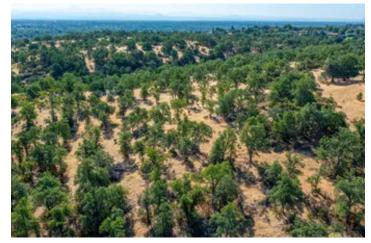

#### **PROPERTY DESCRIPTION**

Explore an exceptional investment opportunity with this sprawling 13-acre lot for sale in the heart of Redding, CA. This prime parcel offers not only the chance to create your own dream residence but also the potential for lucrative investment and subdivision. Set against a backdrop of rolling hills and framed by mature trees, the property's natural beauty is a canvas for your visionary development ideas. With its ample size, you can consider various subdivision options, opening doors to multiple homesites or a blend of residential and commercial spaces. The strategic location of this lot ensures easy access to local amenities, schools, and major transport routes, enhancing its appeal for potential buyers or tenants. Whether you're seeking a remarkable canvas for your personal estate or an investment venture with promising returns, this 13-acre property in Redding invites you to make your mark on Northern California's landscape while capitalizing on its potential.

#### Property Highlights:

- Redding, CA
- 13.88 acres
- Rolling hills, mature trees
- Panoramic countryside views
- Build dream home, farm, retreat, or investment
- Near amenities, major routes
- Unique investment opportunity
- Northern California lifestyle
- Rare 13.88 acres in downtown Redding