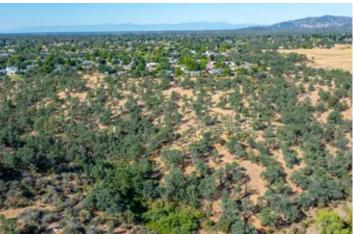

#### **PROPERTY DESCRIPTION**

Explore an exceptional investment opportunity with this sprawling 13-acre lot for sale in the heart of Redding, CA. This prime parcel offers not only the chance to create your own dream residence but also the potential for lucrative investment and subdivision. Set against a backdrop of rolling hills and framed by mature trees, the property's natural beauty is a canvas for your visionary development ideas. With its ample size, you can consider various subdivision options, opening doors to multiple homesites or a blend of residential and commercial spaces. The strategic location of this lot ensures easy access to local amenities, schools, and major transport routes, enhancing its appeal for potential buyers or tenants. Whether you're seeking a remarkable canvas for your personal estate or an investment venture with promising returns, this 13-acre property in Redding invites you to make your mark on Northern California's landscape while capitalizing on its potential.

#### Property Highlights:

- Redding, CA
- 13.88 acres
- Rolling hills, mature trees
- Panoramic countryside views
- Build dream home, farm, retreat, or investment
- Near amenities, major routes
- Unique investment opportunity
- Northern California lifestyle
- Rare 13.88 acres in downtown Redding