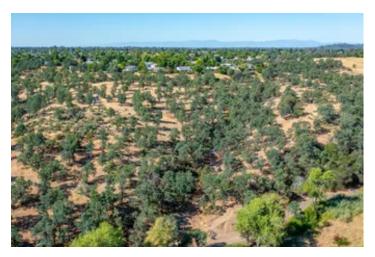

#### **PROPERTY DESCRIPTION**

Explore an exceptional investment opportunity with this sprawling 13-acre lot for sale in the heart of Redding, CA. This prime parcel offers not only the chance to create your own dream residence but also the potential for lucrative investment and subdivision. Set against a backdrop of rolling hills and framed by mature trees, the property's natural beauty is a canvas for your visionary development ideas. With its ample size, you can consider various subdivision options, opening doors to multiple homesites or a blend of residential and commercial spaces. The strategic location of this lot ensures easy access to local amenities, schools, and major transport routes, enhancing its appeal for potential buyers or tenants. Whether you're seeking a remarkable canvas for your personal estate or an investment venture with promising returns, this 13-acre property in Redding invites you to make your mark on Northern California's landscape while capitalizing on its potential.

#### Property Highlights:

- Redding, CA
- 13.88 acres
- Rolling hills, mature trees
- Panoramic countryside views
- Build dream home, farm, retreat, or investment
- Near amenities, major routes
- Unique investment opportunity
- Northern California lifestyle
- Rare 13.88 acres in downtown Redding