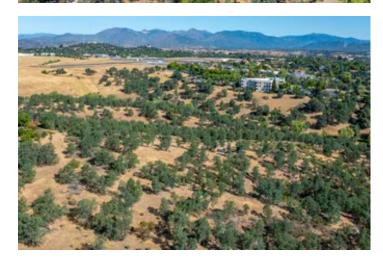

#### **PROPERTY DESCRIPTION**

Explore an exceptional investment opportunity with this sprawling 13-acre lot for sale in the heart of Redding, CA. This prime parcel offers not only the chance to create your own dream residence but also the potential for lucrative investment and subdivision. Set against a backdrop of rolling hills and framed by mature trees, the property's natural beauty is a canvas for your visionary development ideas. With its ample size, you can consider various subdivision options, opening doors to multiple homesites or a blend of residential and commercial spaces. The strategic location of this lot ensures easy access to local amenities, schools, and major transport routes, enhancing its appeal for potential buyers or tenants. Whether you're seeking a remarkable canvas for your personal estate or an investment venture with promising returns, this 13-acre property in Redding invites you to make your mark on Northern California's landscape while capitalizing on its potential.

#### Property Highlights:

- Redding, CA
- 13.88 acres
- Rolling hills, mature trees
- Panoramic countryside views
- Build dream home, farm, retreat, or investment
- Near amenities, major routes
- Unique investment opportunity
- Northern California lifestyle
- Rare 13.88 acres in downtown Redding