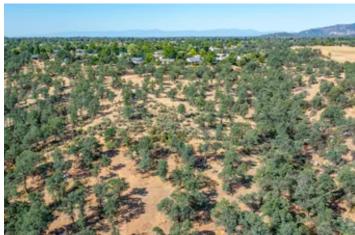

#### **PROPERTY DESCRIPTION**

Explore an exceptional investment opportunity with this sprawling 13-acre lot for sale in the heart of Redding, CA. This prime parcel offers not only the chance to create your own dream residence but also the potential for lucrative investment and subdivision. Set against a backdrop of rolling hills and framed by mature trees, the property's natural beauty is a canvas for your visionary development ideas. With its ample size, you can consider various subdivision options, opening doors to multiple homesites or a blend of residential and commercial spaces. The strategic location of this lot ensures easy access to local amenities, schools, and major transport routes, enhancing its appeal for potential buyers or tenants. Whether you're seeking a remarkable canvas for your personal estate or an investment venture with promising returns, this 13-acre property in Redding invites you to make your mark on Northern California's landscape while capitalizing on its potential.

#### Property Highlights:

- Redding, CA
- 13.88 acres
- Rolling hills, mature trees
- Panoramic countryside views
- Build dream home, farm, retreat, or investment
- Near amenities, major routes
- Unique investment opportunity
- Northern California lifestyle
- Rare 13.88 acres in downtown Redding