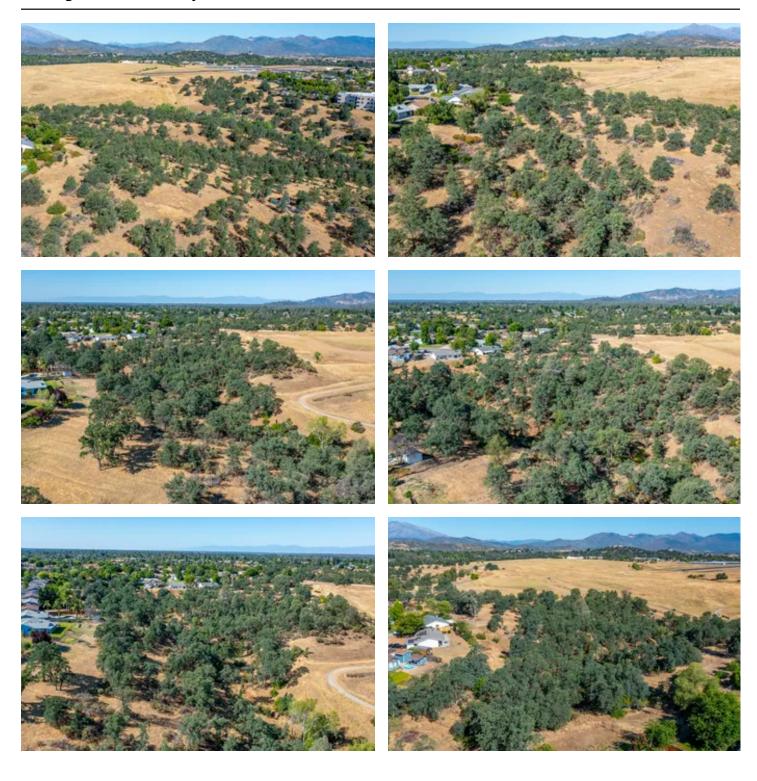

#### **PROPERTY DESCRIPTION**

Explore an exceptional investment opportunity with this sprawling 13-acre lot for sale in the heart of Redding, CA. This prime parcel offers not only the chance to create your own dream residence but also the potential for lucrative investment and subdivision. Set against a backdrop of rolling hills and framed by mature trees, the property's natural beauty is a canvas for your visionary development ideas. With its ample size, you can consider various subdivision options, opening doors to multiple homesites or a blend of residential and commercial spaces. The strategic location of this lot ensures easy access to local amenities, schools, and major transport routes, enhancing its appeal for potential buyers or tenants. Whether you're seeking a remarkable canvas for your personal estate or an investment venture with promising returns, this 13-acre property in Redding invites you to make your mark on Northern California's landscape while capitalizing on its potential.

#### Property Highlights:

- Redding, CA
- 13.88 acres
- Rolling hills, mature trees
- Panoramic countryside views
- Build dream home, farm, retreat, or investment
- Near amenities, major routes
- Unique investment opportunity
- Northern California lifestyle
- Rare 13.88 acres in downtown Redding