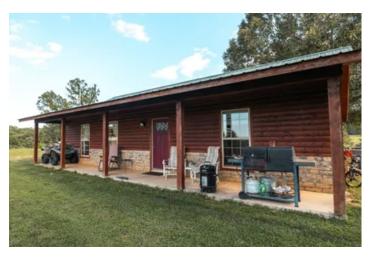

#### **Dwelling Square Feet**

1232

#### **Bedrooms / Bathrooms**

2/1

#### **PROPERTY DESCRIPTION**

This 86 acre Southern Missouri home and land is an incredible property. This would be a great home, AIRBNB, and more. The possibilities are enormous. This property has a little of everything you need for the great outdoors. The home is absolutely beautiful inside. Extremely well cared for. This piece of paradise has abundant wildlife and 2 ponds, 1 stocked full of bluegill and bass and is fenced. Property is fenced 3 and 1/2 sides of property ,would be great for homesteading and more. Fruit trees, garden spots. Private location is located back away from the road and sits on a hill where the breathtaking views are absolutely incredible. Not only is home and land gorgeous ,it's located near Spring fed Blue Ribbon trout streams, National forest, and many areas to float and enjoy life. Sellers are very motivated. Don't let this property slip away.