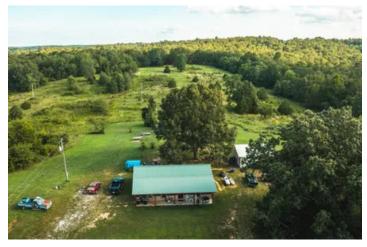

#### **PROPERTY DESCRIPTION**

This 86 acre Southern Missouri home and land is an incredible property. This would be a great home, AIRBNB, and more. The possibilities are enormous. This property has a little of everything you need for the great outdoors. The home is absolutely beautiful inside. Extremely well cared for. This piece of paradise has abundant wildlife and 2 ponds, 1 stocked full of bluegill and bass and is fenced. Property is fenced 3 and 1/2 sides of property ,would be great for homesteading and more. Fruit trees, garden spots. Private location is located back away from the road and sits on a hill where the breathtaking views are absolutely incredible. Not only is home and land gorgeous ,it's located near Spring fed Blue Ribbon trout streams, National forest, and many areas to float and enjoy life. Sellers are very motivated. Don't let this property slip away.