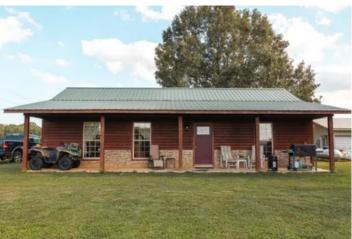

#### **Dwelling Square Feet**

1232

#### **Bedrooms / Bathrooms**

2/1

#### **PROPERTY DESCRIPTION**

This 86 acre Southern Missouri home and land is an incredible property. This would be a great home, AIRBNB, and more. The possibilities are enormous. This property has a little of everything you need for the great outdoors. The home is absolutely beautiful inside. Extremely well cared for. This piece of paradise has abundant wildlife and 2 ponds, 1 stocked full of bluegill and bass and is fenced. Property is fenced 3 and 1/2 sides of property ,would be great for homesteading and more. Fruit trees, garden spots. Private location is located back away from the road and sits on a hill where the breathtaking views are absolutely incredible. Not only is home and land gorgeous ,it's located near Spring fed Blue Ribbon trout streams, National forest, and many areas to float and enjoy life. Sellers are very motivated. Don't let this property slip away.