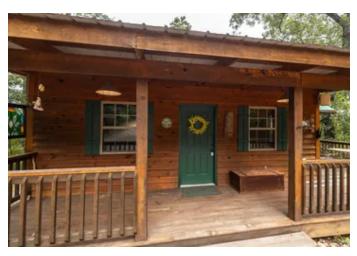

### **PROPERTY DESCRIPTION**

Just a stones throw off the beautiful Black River, hidden behind the privacy screen of rolling hills and tall, thick timber, you will find this treasure in the woods. The main cabin is fully updated featuring vaulted ceilings, an indoor wood stove, and a covered porch. On the property there is an additional one room cabin and two RV hookups. Whether you are wanting a quiet weekend in nature, or want to hos the whole crew for a day of floating or hunting, everything is already in place and ready. There is a trail in place that leads you to the river access nearby K bridge, and common ground nearby for additional hunting. With electric already in place and furnishings included, this camp is ready to host it's next owners just in time for a day of catching small mouth bass from the river banks, or sitting around a fire watching the sunset just over the distance. Call today for your showing, properties like this don't come around often.