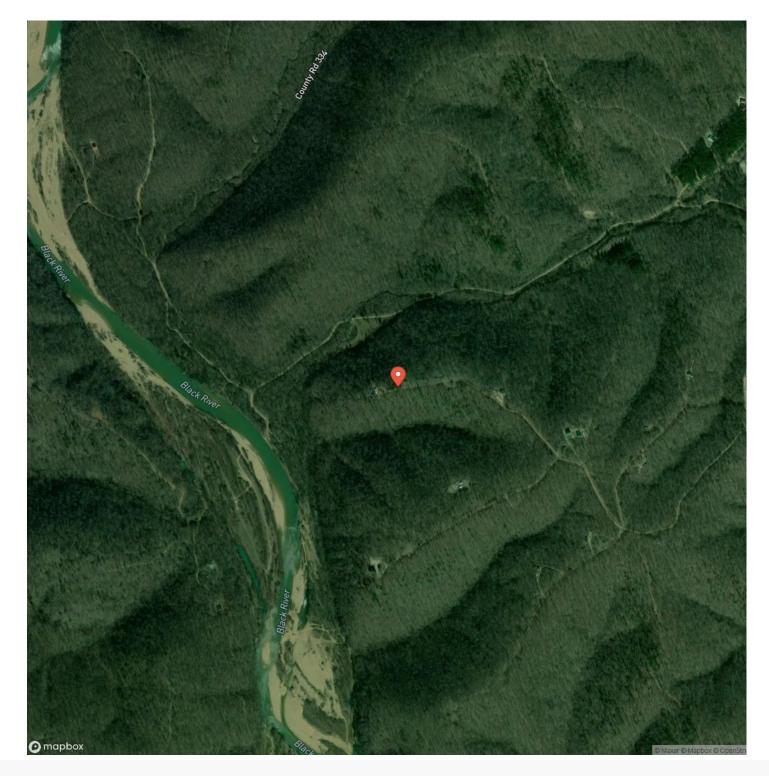

# Satellite Map

### **SUMMARY**

**Address** 34 Riverview Road

**City, State Zip** Annapolis, MO 63620

**County** Reynolds County

**Type** Hunting Land, Recreational Land, Residential Property

Latitude / Longitude 37.3563 / -90.7936