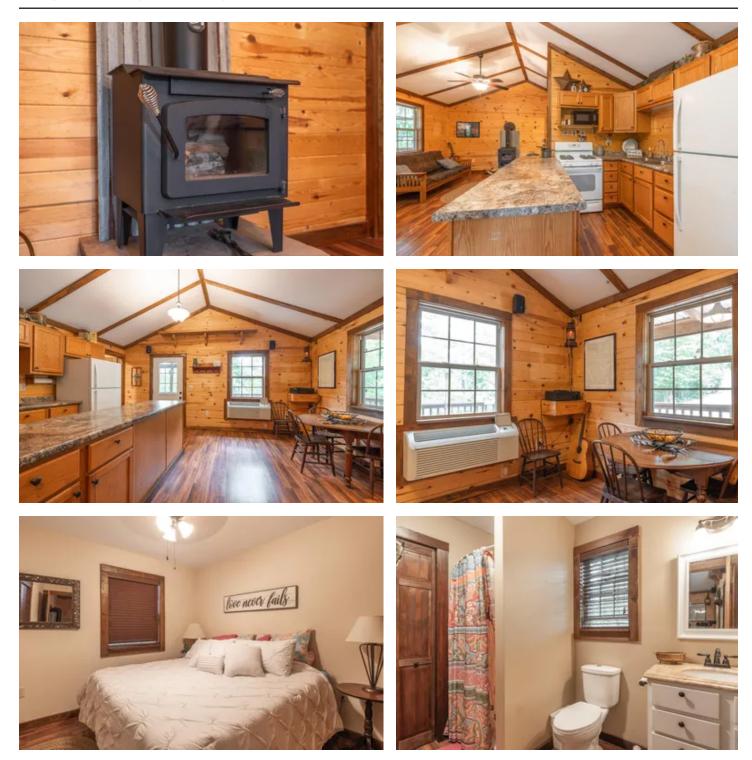

### **PROPERTY DESCRIPTION**

Just a stones throw off the beautiful Black River, hidden behind the privacy screen of rolling hills and tall, thick timber, you will find this treasure in the woods. The main cabin is fully updated featuring vaulted ceilings, an indoor wood stove, and a covered porch. On the property there is an additional one room cabin and two RV hookups. Whether you are wanting a quiet weekend in nature, or want to hos the whole crew for a day of floating or hunting, everything is already in place and ready. There is a trail in place that leads you to the river access nearby K bridge, and common ground nearby for additional hunting. With electric already in place and furnishings included, this camp is ready to host it's next owners just in time for a day of catching small mouth bass from the river banks, or sitting around a fire watching the sunset just over the distance. Call today for your showing, properties like this don't come around often.