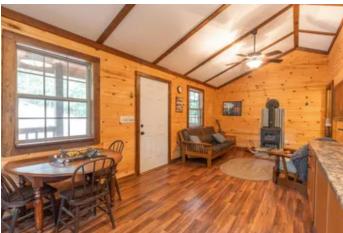

### **PROPERTY DESCRIPTION**

Just a stones throw off the beautiful Black River, hidden behind the privacy screen of rolling hills and tall, thick timber, you will find this treasure in the woods. The main cabin is fully updated featuring vaulted ceilings, an indoor wood stove, and a covered porch. On the property there is an additional one room cabin and two RV hookups. Whether you are wanting a quiet weekend in nature, or want to hos the whole crew for a day of floating or hunting, everything is already in place and ready. There is a trail in place that leads you to the river access nearby K bridge, and common ground nearby for additional hunting. With electric already in place and furnishings included, this camp is ready to host it's next owners just in time for a day of catching small mouth bass from the river banks, or sitting around a fire watching the sunset just over the distance. Call today for your showing, properties like this don't come around often.