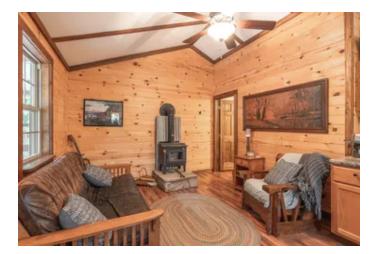

### **PROPERTY DESCRIPTION**

Just a stones throw off the beautiful Black River, hidden behind the privacy screen of rolling hills and tall, thick timber, you will find this treasure in the woods. The main cabin is fully updated featuring vaulted ceilings, an indoor wood stove, and a covered porch. On the property there is an additional one room cabin and two RV hookups. Whether you are wanting a quiet weekend in nature, or want to hos the whole crew for a day of floating or hunting, everything is already in place and ready. There is a trail in place that leads you to the river access nearby K bridge, and common ground nearby for additional hunting. With electric already in place and furnishings included, this camp is ready to host it's next owners just in time for a day of catching small mouth bass from the river banks, or sitting around a fire watching the sunset just over the distance. Call today for your showing, properties like this don't come around often.