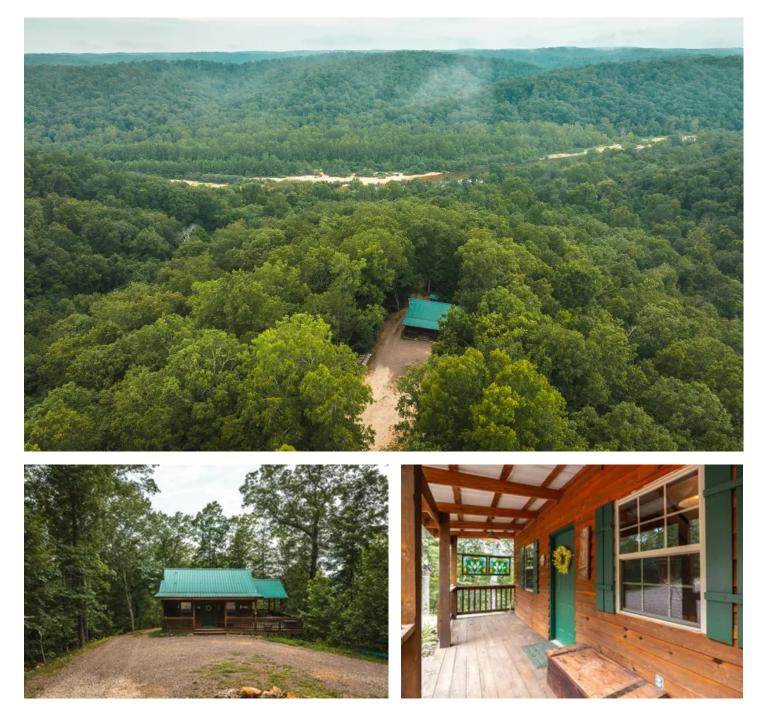

### Bell Blackriver Retreat Annapolis, MO / Reynolds County

### **PROPERTY DESCRIPTION**

Just a stones throw off the beautiful Black River, hidden behind the privacy screen of rolling hills and tall, thick timber, you will find this treasure in the woods. The main cabin is fully updated featuring vaulted ceilings, an indoor wood stove, and a covered porch. On the property there is an additional one room cabin and two RV hookups. Whether you are wanting a quiet weekend in nature, or want to hos the whole crew for a day of floating or hunting, everything is already in place and ready. There is a trail in place that leads you to the river access nearby K bridge, and common ground nearby for additional hunting. With electric already in place and furnishings included, this camp is ready to host it's next owners just in time for a day of catching small mouth bass from the river banks, or sitting around a fire watching the sunset just over the distance. Call today for your showing, properties like this don't come around often.