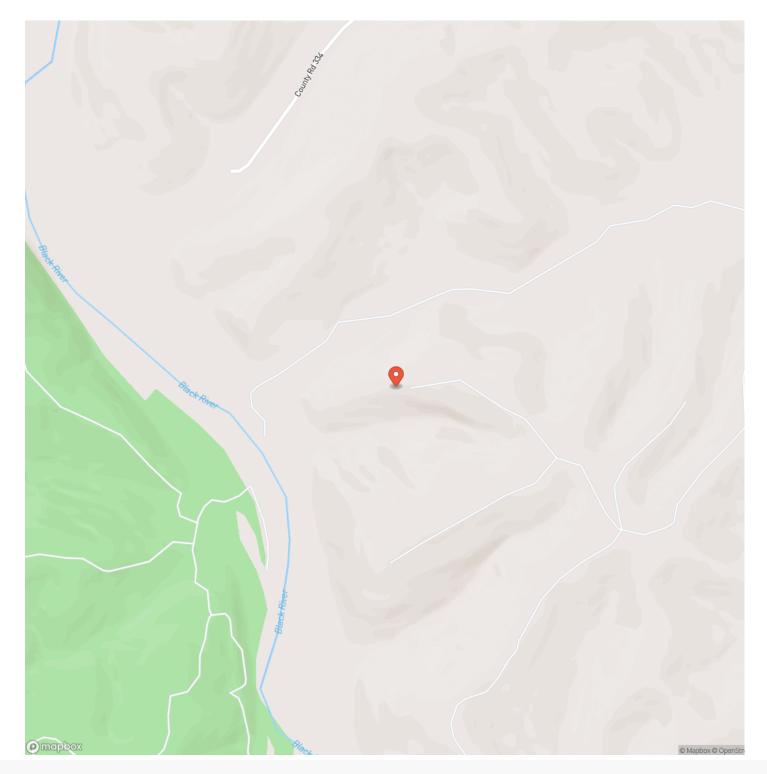

## **Locator Map**

### **SUMMARY**

**Address** 34 Riverview Road

**City, State Zip** Annapolis, MO 63620

**County** Reynolds County

**Type** Hunting Land, Recreational Land, Residential Property

Latitude / Longitude 37.3563 / -90.7936