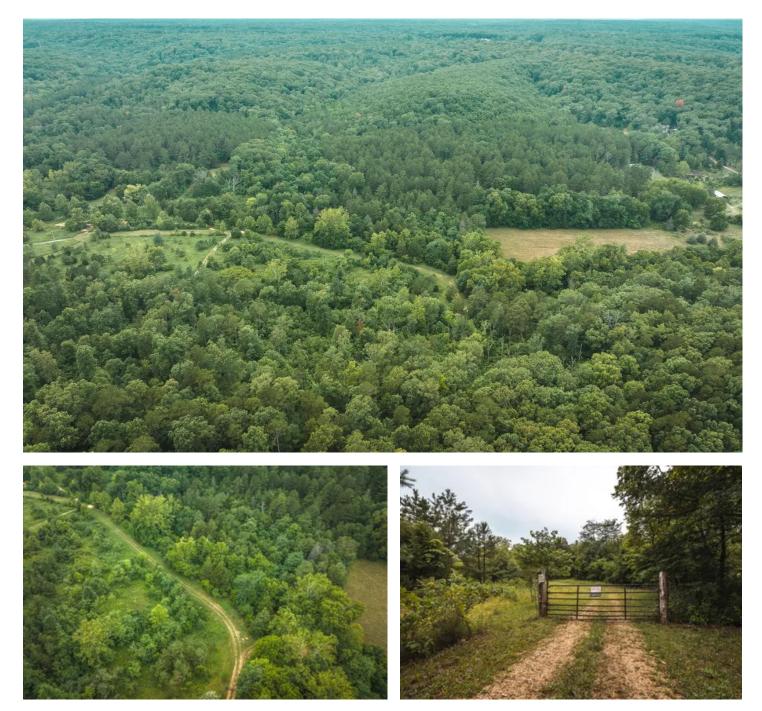

Forest Ridge 59 Allen Road Potosi, MO 63664 \$200,000 59± Acres Washington County

**MORE INFO ONLINE:** 

#### **PROPERTY DESCRIPTION**

Here is 59 acres at the end of a county maintained road that borders the Mark Twain National Forest. Portions of this property were once pasture, but they are now filled with native plants, creating a sanctuary for deer and turkey. You will have half a mile of land bordering th national forest, making hunting possibilities endless. At the top of the hill, there is a large flat spot that would be an ideal location for a cabin, offering an incredible view. This is an easy property to get to and it is only a short drive to Potosi. Electricity is available nearby, making it easy to have it connected at your building location.