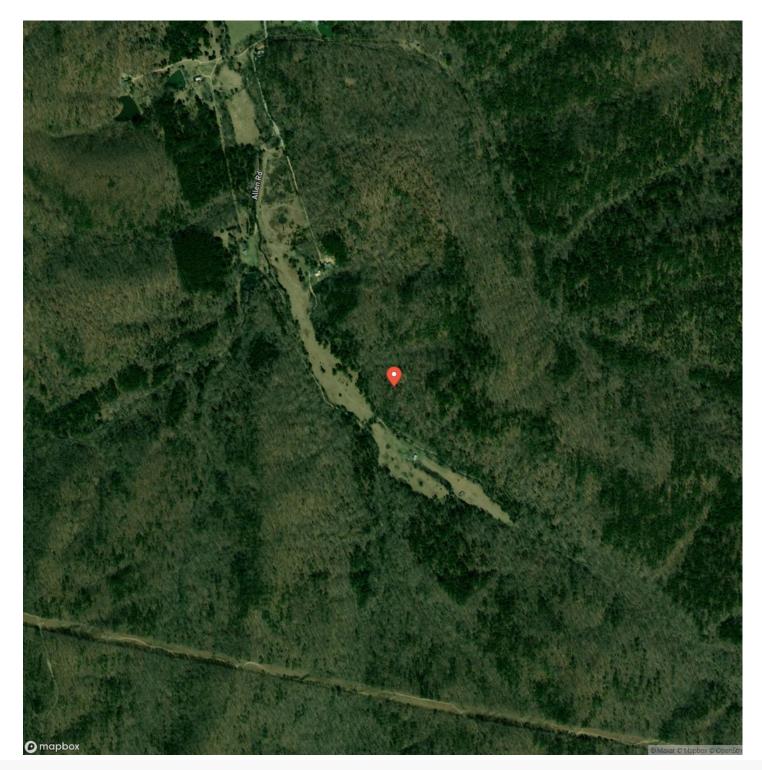

O ONLINE:**

#### **PROPERTY DESCRIPTION**

Here is 59 acres at the end of a county maintained road that borders the Mark Twain National Forest. Portions of this property were once pasture, but they are now filled with native plants, creating a sanctuary for deer and turkey. You will have half a mile of land bordering th national forest, making hunting possibilities endless. At the top of the hill, there is a large flat spot that would be an ideal location for a cabin, offering an incredible view. This is an easy property to get to and it is only a short drive to Potosi. Electricity is available nearby, making it easy to have it connected at your building location.







## **Locator Map**





## **MORE INFO ONLINE:**

## **Locator Map**





#### **MORE INFO ONLINE:**

# Satellite Map





## **MORE INFO ONLINE:**

#### LISTING REPRESENTATIVE For more information contact:



**Representative** John Echele

**Mobile** (636) 288-7569

**Email** john@livingthedreamland.com

Address

**City / State / Zip** Washington, MO 63090

#### <u>NOTES</u>



#### **MORE INFO ONLINE:**

| <u>NOTES</u> |      |      |
|--------------|------|------|
|              |      |      |
|              |      |      |
|              |      |      |
|              |      |      |
|              |      |      |
|              |      |      |
|              |      |      |
|              |      |      |
|              |      |      |
|              |      | <br> |
|              |      |      |
|              |      |      |
|              |      | <br> |
|              |      |      |
|