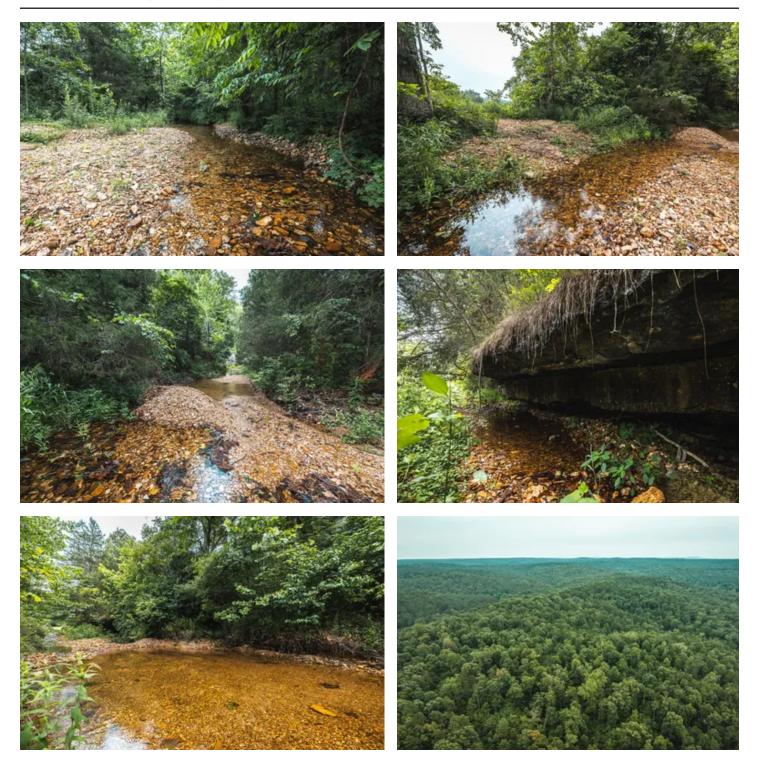

#### **PROPERTY DESCRIPTION**

Here is 59 acres at the end of a county maintained road that borders the Mark Twain National Forest. Portions of this property were once pasture, but they are now filled with native plants, creating a sanctuary for deer and turkey. You will have half a mile of land bordering th national forest, making hunting possibilities endless. At the top of the hill, there is a large flat spot that would be an ideal location for a cabin, offering an incredible view. This is an easy property to get to and it is only a short drive to Potosi. Electricity is available nearby, making it easy to have it connected at your building location.