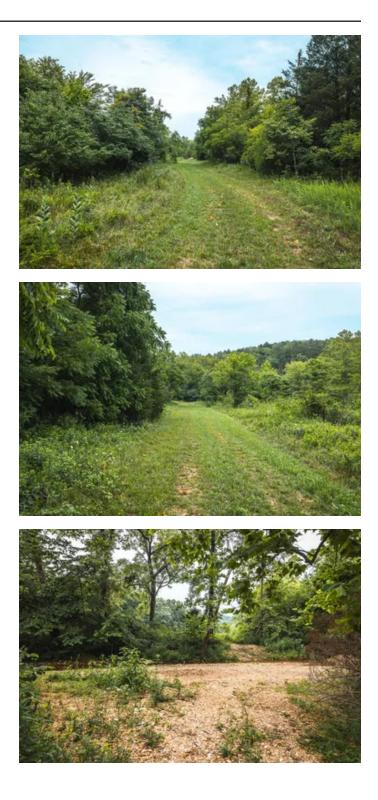

#### **PROPERTY DESCRIPTION**

Here is 59 acres at the end of a county maintained road that borders the Mark Twain National Forest. Portions of this property were once pasture, but they are now filled with native plants, creating a sanctuary for deer and turkey. You will have half a mile of land bordering th national forest, making hunting possibilities endless. At the top of the hill, there is a large flat spot that would be an ideal location for a cabin, offering an incredible view. This is an easy property to get to and it is only a short drive to Potosi. Electricity is available nearby, making it easy to have it connected at your building location.