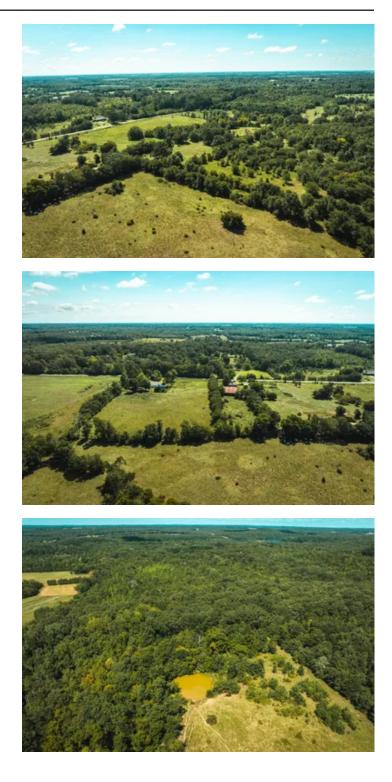

#### **PROPERTY DESCRIPTION**

The property consisting of 142 acres is located near Doniphan, MO with road frontage on Hwy N. It's conveniently situated just minutes away from both the Black River and the Current River. The property includes pasture, which could be ideal for horses or livestock. Additionally, there are thick bedding areas for wildlife, making it an attractive spot for deer and turkey. A wet weather creek also runs through the property, providing water sources and potential wildlife habitats. The property has various trails suitable for UTV or horseback riding. Electricity is available, which can be a significant advantage when considering building a home or weekend getaway on the property. Property is being offered in 2 separate tracts or in its entirety.