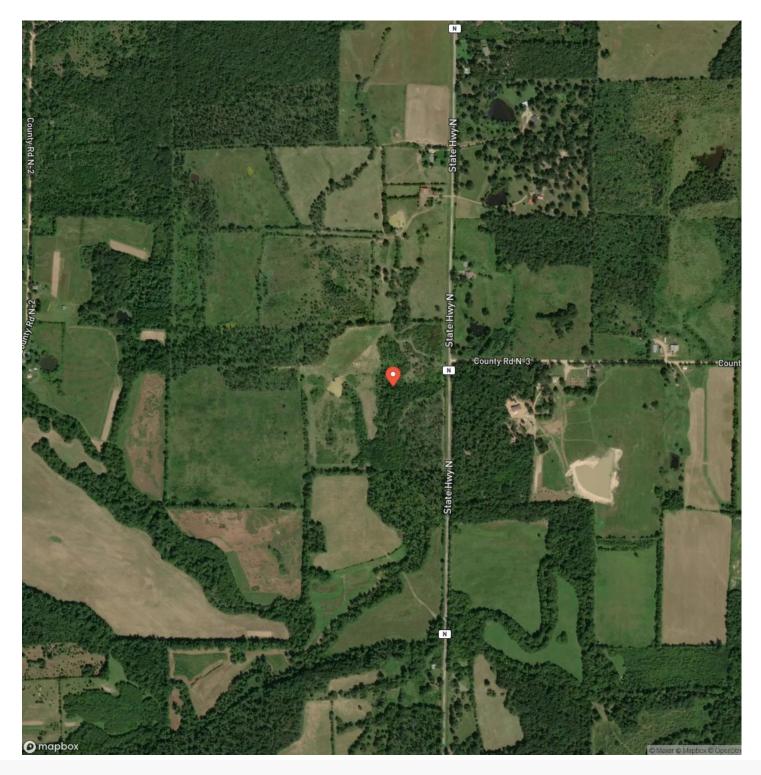

's conveniently situated just minutes away from both the Black River and the Current River. The property includes pasture, which could be ideal for horses or livestock. Additionally, there are thick bedding areas for wildlife, making it an attractive spot for deer and turkey. A wet weather creek also runs through the property, providing water sources and potential wildlife habitats. The property has various trails suitable for UTV or horseback riding. Electricity is available, which can be a significant advantage when considering building a home or weekend getaway on the property. Property is being offered in 2 separate tracts or in its entirety.



#### Eastern Ozark Border Pasturelands 142 Doniphan, MO / Ripley County





## **Locator Map**





## **Locator Map**





# Satellite Map





## **MORE INFO ONLINE:**

#### LISTING REPRESENTATIVE For more information contact:



Representative

Hunter Hindman

**Mobile** (636) 373-1509

**Email** hunterh09@yahoo.com

Address 100 Chesterfield Parkway

**City / State / Zip** Chesterfield, MO 63005

#### <u>NOTES</u>



#### **MORE INFO ONLINE:**

| <u>NOTES</u> |      |      |
|--------------|------|------|
|              |      |      |
|              |      |      |
|              |      |      |
|              |      |      |
|              |      |      |
|              |      |      |
|              |      |      |
|              |      |      |
|              |      |      |
|              |      | <br> |
|              |      |      |
|              |      |      |
|              |      | <br> |
|              |      |