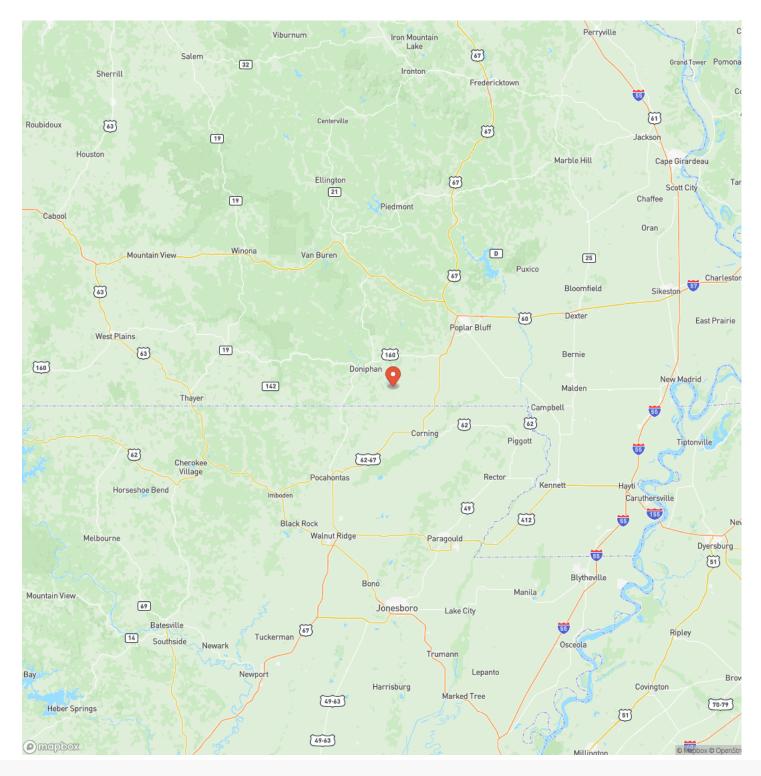

frontage on Hwy N. It's conveniently situated just minutes away from both the Black River and the Current River. The property includes pasture, which could be ideal for horses or livestock. Additionally, there are thick bedding areas for wildlife, making it an attractive spot for deer and turkey. A wet weather creek also runs through the property, providing water sources and potential wildlife habitats. The property has various trails suitable for UTV or horseback riding. Electricity is available, which can be a significant advantage when considering building a home or weekend getaway on the property. Property is being offered in 2 separate tracts or in its entirety.



#### Eastern Ozark Border Pasturelands 142 Doniphan, MO / Ripley County





## **Locator Map**





## **Locator Map**





# Satellite Map





## **MORE INFO ONLINE:**

#### LISTING REPRESENTATIVE For more information contact:



Representative

Hunter Hindman

**Mobile** (636) 373-1509

**Email** hunterh09@yahoo.com

Address 100 Chesterfield Parkway

**City / State / Zip** Chesterfield, MO 63005

#### <u>NOTES</u>



#### **MORE INFO ONLINE:**

| <u>NOTES</u> |      |      |
|--------------|------|------|
|              |      |      |
|              |      |      |
|              |      |      |
|              |      |      |
|              |      |      |
|              |      |      |
|              |      |      |
|              |      |      |
|              |      |      |
|              |      | <br> |
|              |      |      |
|              |      |      |
|              |      | <br> |
|