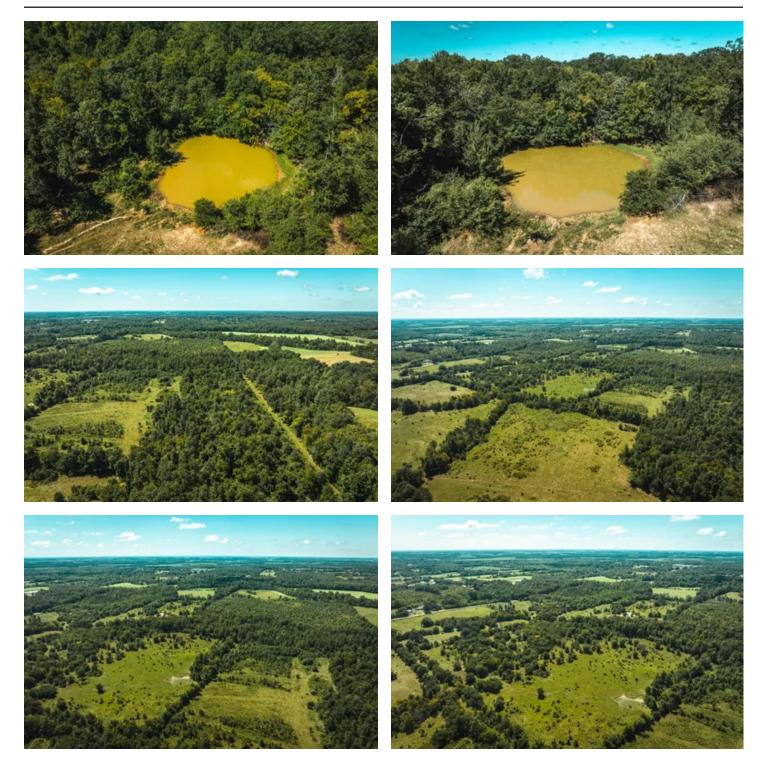

#### **PROPERTY DESCRIPTION**

The property consisting of 142 acres is located near Doniphan, MO with road frontage on Hwy N. It's conveniently situated just minutes away from both the Black River and the Current River. The property includes pasture, which could be ideal for horses or livestock. Additionally, there are thick bedding areas for wildlife, making it an attractive spot for deer and turkey. A wet weather creek also runs through the property, providing water sources and potential wildlife habitats. The property has various trails suitable for UTV or horseback riding. Electricity is available, which can be a significant advantage when considering building a home or weekend getaway on the property. Property is being offered in 2 separate tracts or in its entirety.