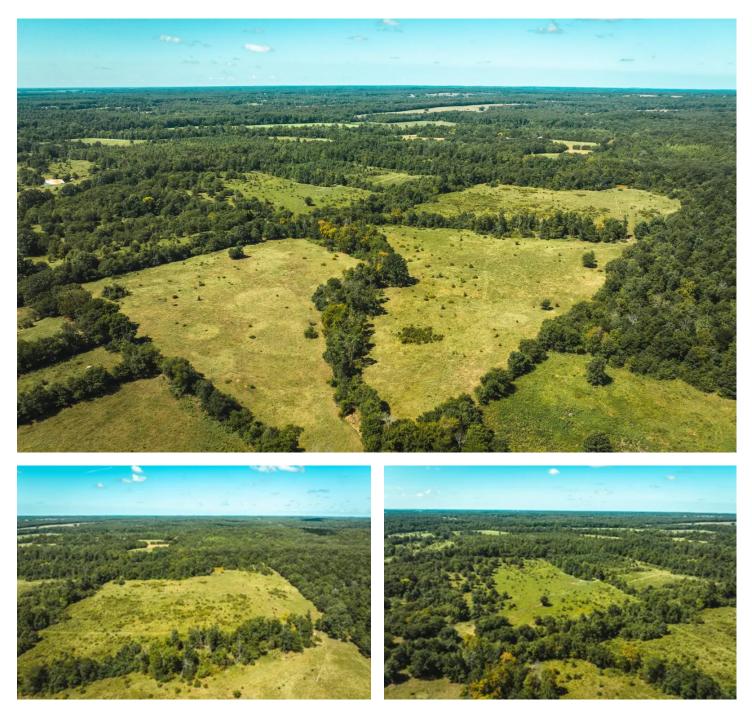

#### **PROPERTY DESCRIPTION**

The property consisting of 142 acres is located near Doniphan, MO with road frontage on Hwy N. It's conveniently situated just minutes away from both the Black River and the Current River. The property includes pasture, which could be ideal for horses or livestock. Additionally, there are thick bedding areas for wildlife, making it an attractive spot for deer and turkey. A wet weather creek also runs through the property, providing water sources and potential wildlife habitats. The property has various trails suitable for UTV or horseback riding. Electricity is available, which can be a significant advantage when considering building a home or weekend getaway on the property. Property is being offered in 2 separate tracts or in its entirety.