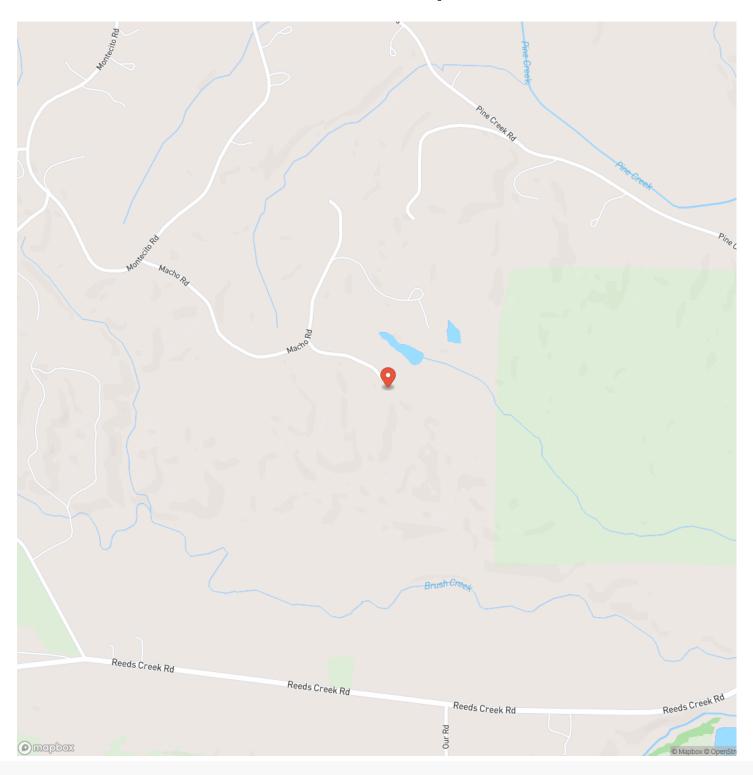

bonus room upstairs, laundry room and covered patio! Fully landscaped with spectacular views from every direction. 19+ acres, complete privacy, year-round pond, full RV hookups, horse property, a beautiful pebble tech, saltwater pool, pool house with restroom, outdoor fire-pit, fully fenced and cross fenced. Large area cleared and leveled for an arena. Plenty of room to host holiday events and family gatherings. Just 15 minutes from downtown Red Bluff. This home is full of character and charm, a must see! (listing agent is owner).

Property Highlights:

- 19+ acres
- horse property
- pool with pool house
- full RV hookups
- total privacy
- newly updated home
- year-round pond
- 4 bedrooms 4 bathrooms
- outdoor fire pit
- beautiful views





## **MORE INFO ONLINE:**



# **Locator Map**





# **Locator Map**



**MORE INFO ONLINE:** 



# Satellite Map





#### LISTING REPRESENTATIVE For more information contact:



#### <u>NOTES</u>

Representative

Darcie Stewart

**Mobile** (541) 690-4105

**Office** (707) 455-4444

Email dstewartrealty@outlook.com

Address

**City / State / Zip** Vacaville, CA 95688



## **MORE INFO ONLINE:**

| NOTES |  |
|-------|--|
|       |  |
|       |  |
|       |  |
|       |  |
|       |  |
|       |  |
|       |  |
|       |  |
|       |  |
|       |  |
|       |  |
|       |  |
|       |  |
|       |  |
|       |  |
|       |  |
|       |  |
|       |  |
|       |  |
|       |  |
|       |  |
|       |  |
|       |  |
|       |  |
|       |  |
|       |  |
|       |  |
|       |  |
|       |  |
|       |  |
|       |  |

California OUTDOO