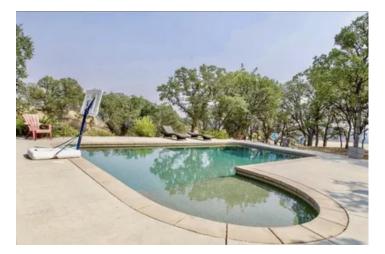

#### **PROPERTY DESCRIPTION**

This home features a spacious, open floor plan, a formal dining room, granite countertops and beautiful cabinets. 4 bedrooms and 4 full bathrooms. A big bonus room upstairs, laundry room and covered patio! Fully landscaped with spectacular views from every direction. 19+ acres, complete privacy, year-round pond, full RV hookups, horse property, a beautiful pebble tech, saltwater pool, pool house with restroom, outdoor fire-pit, fully fenced and cross fenced. Large area cleared and leveled for an arena. Plenty of room to host holiday events and family gatherings. Just 15 minutes from downtown Red Bluff. This home is full of character and charm, a must see! (listing agent is owner).

Property Highlights:

- 19+ acres
- horse property
- pool with pool house
- full RV hookups
- total privacy
- newly updated home
- year-round pond
- 4 bedrooms 4 bathrooms
- outdoor fire pit
- beautiful views