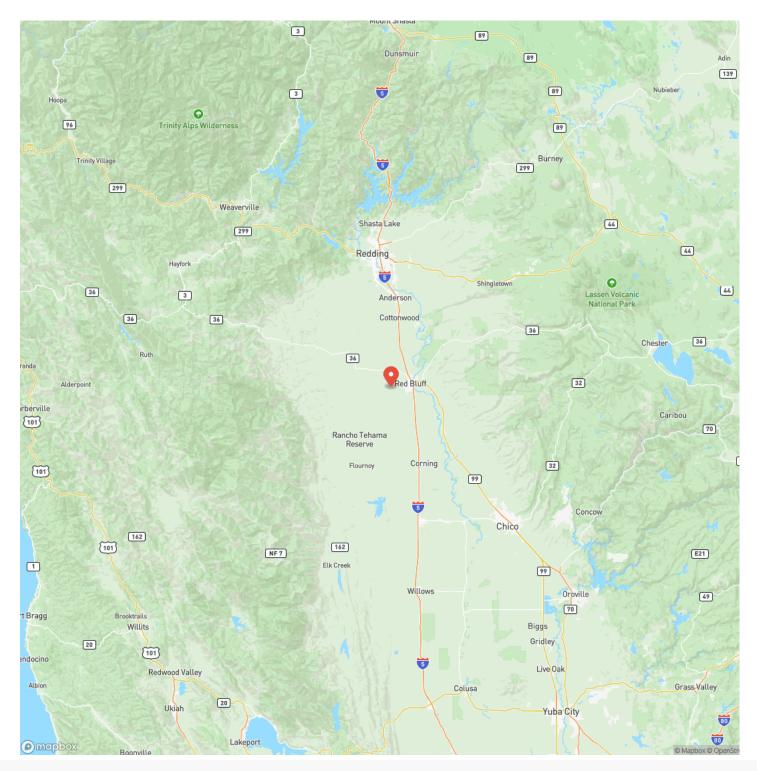

aundry room and covered patio! Fully landscaped with spectacular views from every direction. 19+ acres, complete privacy, year-round pond, full RV hookups, horse property, a beautiful pebble tech, saltwater pool, pool house with restroom, outdoor fire-pit, fully fenced and cross fenced. Large area cleared and leveled for an arena. Plenty of room to host holiday events and family gatherings. Just 15 minutes from downtown Red Bluff. This home is full of character and charm, a must see! (listing agent is owner).

Property Highlights:

- 19+ acres
- horse property
- pool with pool house
- full RV hookups
- total privacy
- newly updated home
- year-round pond
- 4 bedrooms 4 bathrooms
- outdoor fire pit
- beautiful views





## **MORE INFO ONLINE:**



# **Locator Map**





# **Locator Map**



**MORE INFO ONLINE:** 



# Satellite Map





#### LISTING REPRESENTATIVE For more information contact:



#### <u>NOTES</u>

Representative

Darcie Stewart

**Mobile** (541) 690-4105

**Office** (707) 455-4444

Email dstewartrealty@outlook.com

Address

**City / State / Zip** Vacaville, CA 95688



## **MORE INFO ONLINE:**

| NOTES |  |
|-------|--|
|       |  |
|       |  |
|       |  |
|       |  |
|       |  |
|       |  |
|       |  |
|       |  |
|       |  |
|       |  |
|       |  |
|       |  |
|       |  |
|       |  |
|       |  |
|       |  |
|       |  |
|       |  |
|       |  |
|       |  |
|       |  |
|       |  |
|       |  |
|       |  |
|       |  |
|       |  |
|       |  |
|       |  |
|       |  |
|       |  |
|       |  |

California OUTDOOR PROPERTIES

### **DIS