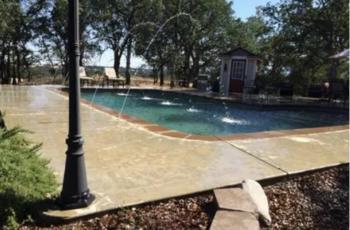

#### **PROPERTY DESCRIPTION**

This home features a spacious, open floor plan, a formal dining room, granite countertops and beautiful cabinets. 4 bedrooms and 4 full bathrooms. A big bonus room upstairs, laundry room and covered patio! Fully landscaped with spectacular views from every direction. 19+ acres, complete privacy, year-round pond, full RV hookups, horse property, a beautiful pebble tech, saltwater pool, pool house with restroom, outdoor fire-pit, fully fenced and cross fenced. Large area cleared and leveled for an arena. Plenty of room to host holiday events and family gatherings. Just 15 minutes from downtown Red Bluff. This home is full of character and charm, a must see! (listing agent is owner).

Property Highlights:

- 19+ acres
- horse property
- pool with pool house
- full RV hookups
- total privacy
- newly updated home
- year-round pond
- 4 bedrooms 4 bathrooms
- outdoor fire pit
- beautiful views