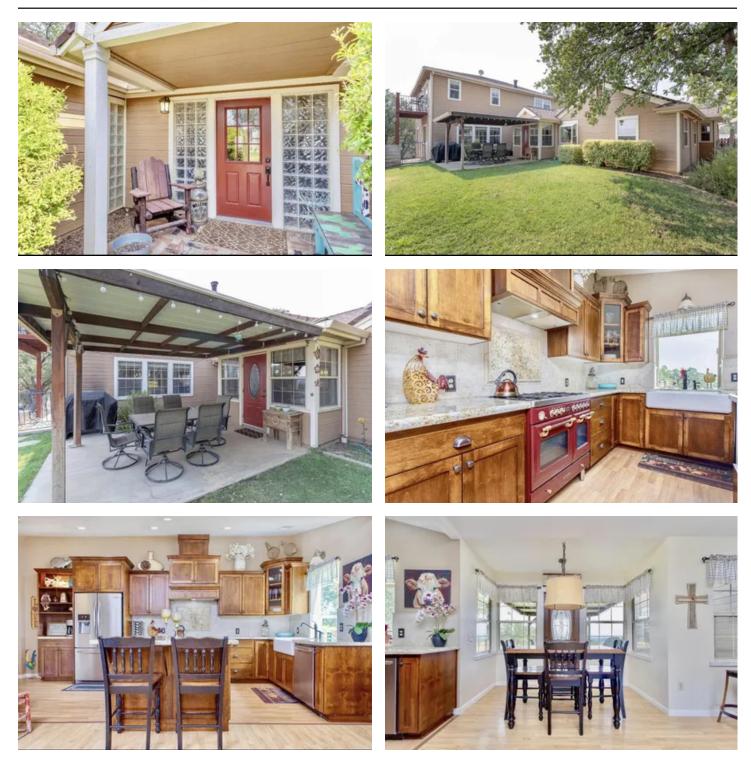

#### **PROPERTY DESCRIPTION**

This home features a spacious, open floor plan, a formal dining room, granite countertops and beautiful cabinets. 4 bedrooms and 4 full bathrooms. A big bonus room upstairs, laundry room and covered patio! Fully landscaped with spectacular views from every direction. 19+ acres, complete privacy, year-round pond, full RV hookups, horse property, a beautiful pebble tech, saltwater pool, pool house with restroom, outdoor fire-pit, fully fenced and cross fenced. Large area cleared and leveled for an arena. Plenty of room to host holiday events and family gatherings. Just 15 minutes from downtown Red Bluff. This home is full of character and charm, a must see! (listing agent is owner).

Property Highlights:

- 19+ acres
- horse property
- pool with pool house
- full RV hookups
- total privacy
- newly updated home
- year-round pond
- 4 bedrooms 4 bathrooms
- outdoor fire pit
- beautiful views