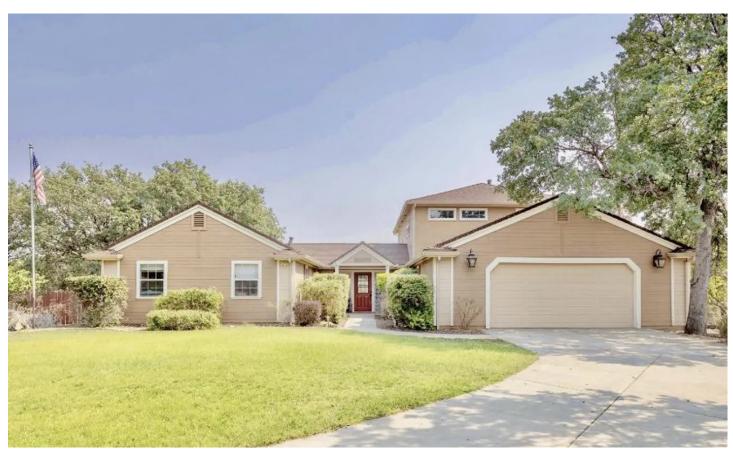

Stewart Ranch 19365 Macho Rd Red Bluff, CA 96114 **\$829,000** 19.740± Acres Tehama County

#### **PROPERTY DESCRIPTION**

This home features a spacious, open floor plan, a formal dining room, granite countertops and beautiful cabinets. 4 bedrooms and 4 full bathrooms. A big bonus room upstairs, laundry room and covered patio! Fully landscaped with spectacular views from every direction. 19+ acres, complete privacy, year-round pond, full RV hookups, horse property, a beautiful pebble tech, saltwater pool, pool house with restroom, outdoor fire-pit, fully fenced and cross fenced. Large area cleared and leveled for an arena. Plenty of room to host holiday events and family gatherings. Just 15 minutes from downtown Red Bluff. This home is full of character and charm, a must see! (listing agent is owner).

Property Highlights:

- 19+ acres
- horse property
- pool with pool house
- full RV hookups
- total privacy
- newly updated home
- year-round pond
- 4 bedrooms 4 bathrooms
- outdoor fire pit
- beautiful views