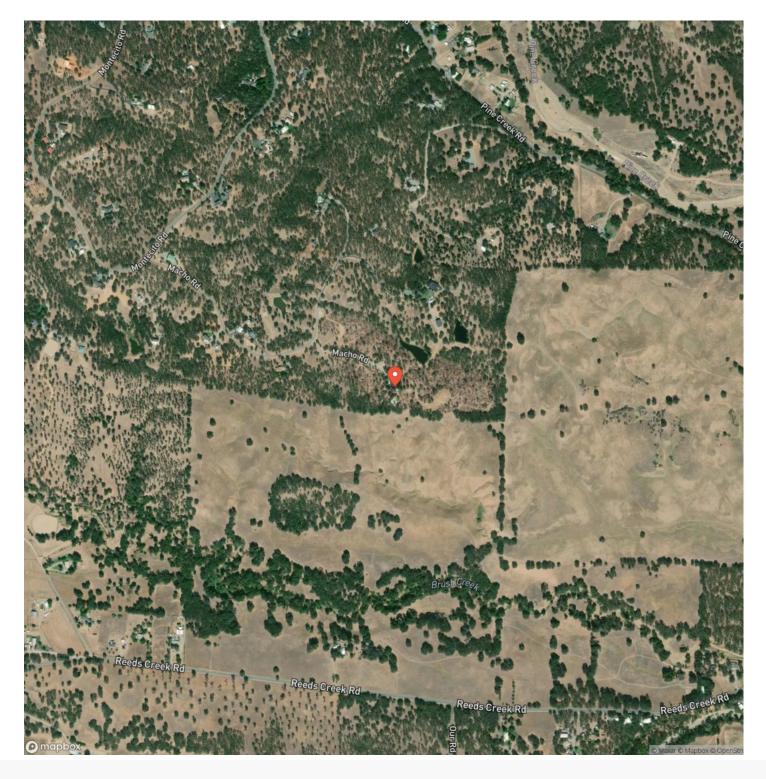

ed with spectacular views from every direction. 19+ acres, complete privacy, year-round pond, full RV hookups, horse property, a beautiful pebble tech, saltwater pool, pool house with restroom, outdoor fire-pit, fully fenced and cross fenced. Large area cleared and leveled for an arena. Plenty of room to host holiday events and family gatherings. Just 15 minutes from downtown Red Bluff. This home is full of character and charm, a must see! (listing agent is owner).

Property Highlights:

- 19+ acres
- horse property
- pool with pool house
- full RV hookups
- total privacy
- newly updated home
- year-round pond
- 4 bedrooms 4 bathrooms
- outdoor fire pit
- beautiful views





## **MORE INFO ONLINE:**



# **Locator Map**





# **Locator Map**



**MORE INFO ONLINE:** 



# Satellite Map





#### LISTING REPRESENTATIVE For more information contact:



#### <u>NOTES</u>

Representative

Darcie Stewart

**Mobile** (541) 690-4105

**Office** (707) 455-4444

Email dstewartrealty@outlook.com

Address

**City / State / Zip** Vacaville, CA 95688



## **MORE INFO ONLINE:**

| NOTES |  |
|-------|--|
|       |  |
|       |  |
|       |  |
|       |  |
|       |  |
|       |  |
|       |  |
|       |  |
|       |  |
|       |  |
|       |  |
|       |  |
|       |  |
|       |  |
|       |  |
|       |  |
|       |  |
|       |  |
|       |  |
|       |  |
|       |  |
|       |  |
|       |  |
|       |  |
|       |  |
|       |  |
|       |  |
|       |  |
|       |  |
|       |  |
|       |  |

California OUTDOOR PROPERTIES

### **DISCLAIMERS**

Information in this brochure is p