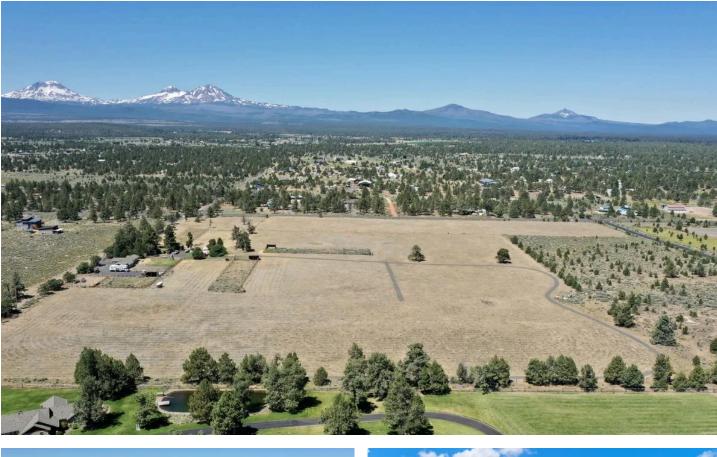

Ostrich Ranch 67100 Fryrear Road Bend, OR 97703 **\$1,490,000** 39.770± Acres Deschutes County

#### **PROPERTY DESCRIPTION**

Fantastic opportunity to own 40 acres of property between Bend and Sisters with huge Cascade views. This property provides ample space for various activities and allows for privacy and tranquility. The presence of a charming cottage offers immediate accommodation options while you work on your plans to build your dream home. There is a 1248 sq ft agricultural building that can serve multiple purposes including storage, office, work shop or whatever would suit your ag needs. Living on the property while you plan your dream home gives you the advantage of experiencing the land firsthand and understanding its unique characteristics. It also allows you to take your time with the planning and design process to ensure your new home perfectly fits your vision and takes advantage of the stunning views this property offers. This property affords an ideal setting for those looking to enjoy a rural lifestyle, embrace the beauty of nature, and create their dream place.