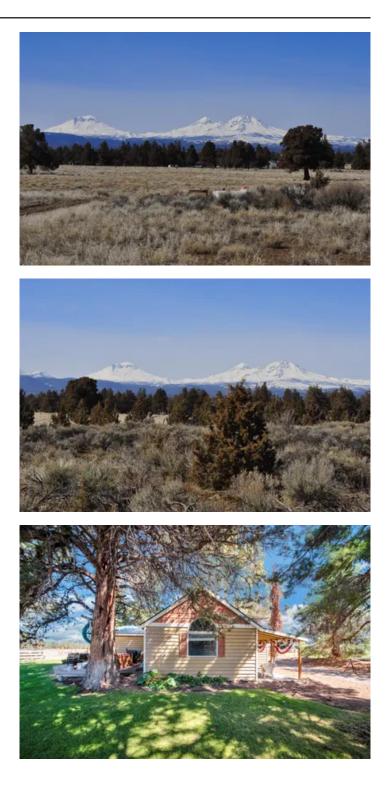

#### **PROPERTY DESCRIPTION**

Fantastic opportunity to own 40 acres of property between Bend and Sisters with huge Cascade views. This property provides ample space for various activities and allows for privacy and tranquility. The presence of a charming cottage offers immediate accommodation options while you work on your plans to build your dream home. There is a 1248 sq ft agricultural building that can serve multiple purposes including storage, office, work shop or whatever would suit your ag needs. Living on the property while you plan your dream home gives you the advantage of experiencing the land firsthand and understanding its unique characteristics. It also allows you to take your time with the planning and design process to ensure your new home perfectly fits your vision and takes advantage of the stunning views this property offers. This property affords an ideal setting for those looking to enjoy a rural lifestyle, embrace the beauty of nature, and create their dream place.

**Dwelling Square Feet** 1280

**Bedrooms / Bathrooms** 3 / 1

Acreage 39.770

**Price** \$1,490,000