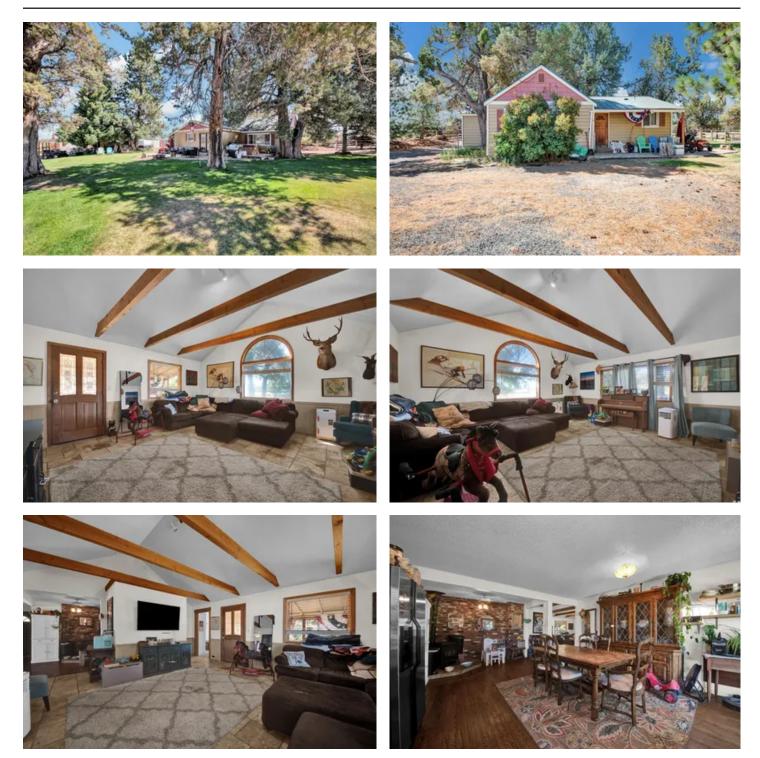

**Dwelling Square Feet** 1280

**Bedrooms / Bathrooms** 3 / 1

Acreage 39.770

**Price** \$1,490,000

#### **PROPERTY DESCRIPTION**

Fantastic opportunity to own 40 acres of property between Bend and Sisters with huge Cascade views. This property provides ample space for various activities and allows for privacy and tranquility. The presence of a charming cottage offers immediate accommodation options while you work on your plans to build your dream home. There is a 1248 sq ft agricultural building that can serve multiple purposes including storage, office, work shop or whatever would suit your ag needs. Living on the property while you plan your dream home gives you the advantage of experiencing the land firsthand and understanding its unique characteristics. It also allows you to take your time with the planning and design process to ensure your new home perfectly fits your vision and takes advantage of the stunning views this property offers. This property affords an ideal setting for those looking to enjoy a rural lifestyle, embrace the beauty of nature, and create their dream place.