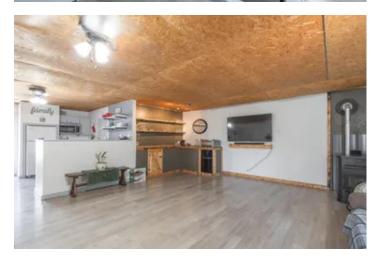

## **Dwelling Square Feet**

1024

### **PROPERTY DESCRIPTION**

Located between Salem and Licking, MO and just minutes from Montauk State Park lays the perfect little getaway you have been looking for. This property has a very secluded feel with beautiful views of the valleys that surround it. This property offers a 1024sqft 3bed, 1bath home, 40x50 shop with new post style car lift and LED lighting and a 20x50 barn, all built within the last 5 years. Outdoor entertaining area with outdoor restroom for guests. This property has a well balanced mix of pastures and woods, with pastures currently being used for hay, along with 2 ponds and 3 livestock waters throughout the property. If you are looking for a property to entertain family and friends for weekend getaways or your forever home you will not want to miss this property.