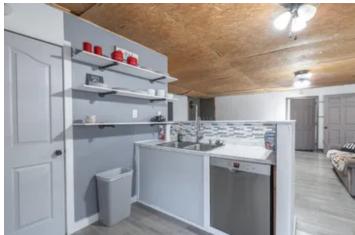

## **Dwelling Square Feet**

1024

#### **Bedrooms / Bathrooms**

3/1

### **PROPERTY DESCRIPTION**

Located between Salem and Licking, MO and just minutes from Montauk State Park lays the perfect little getaway you have been looking for. This property has a very secluded feel with beautiful views of the valleys that surround it. This property offers a 1024sqft 3bed, 1bath home, 40x50 shop with new post style car lift and LED lighting and a 20x50 barn, all built within the last 5 years. Outdoor entertaining area with outdoor restroom for guests. This property has a well balanced mix of pastures and woods, with pastures currently being used for hay, along with 2 ponds and 3 livestock waters throughout the property. If you are looking for a property to entertain family and friends for weekend getaways or your forever home you will not want to miss this property.