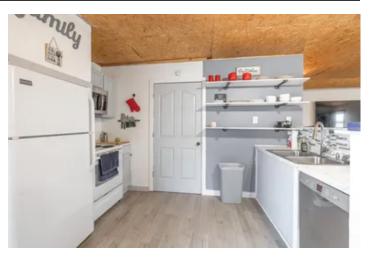

## **Dwelling Square Feet**

1024

#### **Bedrooms / Bathrooms**

3/1

### **PROPERTY DESCRIPTION**

Located between Salem and Licking, MO and just minutes from Montauk State Park lays the perfect little getaway you have been looking for. This property has a very secluded feel with beautiful views of the valleys that surround it. This property offers a 1024sqft 3bed, 1bath home, 40x50 shop with new post style car lift and LED lighting and a 20x50 barn, all built within the last 5 years. Outdoor entertaining area with outdoor restroom for guests. This property has a well balanced mix of pastures and woods, with pastures currently being used for hay, along with 2 ponds and 3 livestock waters throughout the property. If you are looking for a property to entertain family and friends for weekend getaways or your forever home you will not want to miss this property.