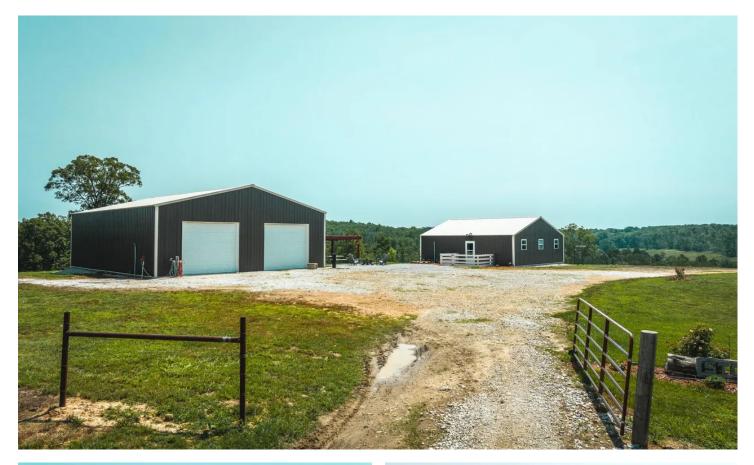

### **PROPERTY DESCRIPTION**

Located between Salem and Licking, MO and just minutes from Montauk State Park lays the perfect little getaway you have been looking for. This property has a very secluded feel with beautiful views of the valleys that surround it. This property offers a 1024sqft 3bed, 1bath home, 40x50 shop with new post style car lift and LED lighting and a 20x50 barn, all built within the last 5 years. Outdoor entertaining area with outdoor restroom for guests. This property has a well balanced mix of pastures and woods, with pastures currently being used for hay, along with 2 ponds and 3 livestock waters throughout the property. If you are looking for a property to entertain family and friends for weekend getaways or your forever home you will not want to miss this property.