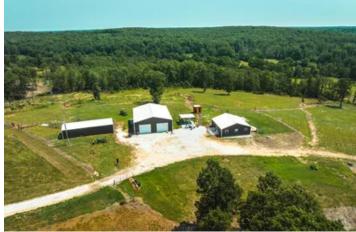

### **PROPERTY DESCRIPTION**

Located between Salem and Licking, MO and just minutes from Montauk State Park lays the perfect little getaway you have been looking for. This property has a very secluded feel with beautiful views of the valleys that surround it. This property offers a 1024sqft 3bed, 1bath home, 40x50 shop with new post style car lift and LED lighting and a 20x50 barn, all built within the last 5 years. Outdoor entertaining area with outdoor restroom for guests. This property has a well balanced mix of pastures and woods, with pastures currently being used for hay, along with 2 ponds and 3 livestock waters throughout the property. If you are looking for a property to entertain family and friends for weekend getaways or your forever home you will not want to miss this property.