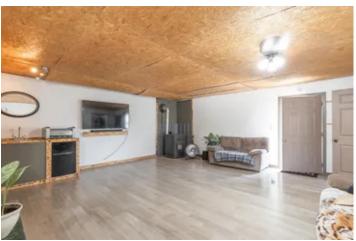

## **Dwelling Square Feet**

1024

### **PROPERTY DESCRIPTION**

Located between Salem and Licking, MO and just minutes from Montauk State Park lays the perfect little getaway you have been looking for. This property has a very secluded feel with beautiful views of the valleys that surround it. This property offers a 1024sqft 3bed, 1bath home, 40x50 shop with new post style car lift and LED lighting and a 20x50 barn, all built within the last 5 years. Outdoor entertaining area with outdoor restroom for guests. This property has a well balanced mix of pastures and woods, with pastures currently being used for hay, along with 2 ponds and 3 livestock waters throughout the property. If you are looking for a property to entertain family and friends for weekend getaways or your forever home you will not want to miss this property.