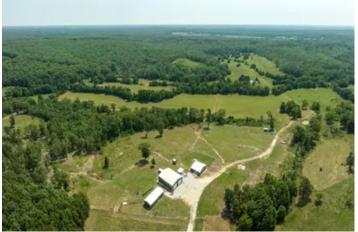

### **PROPERTY DESCRIPTION**

Located between Salem and Licking, MO and just minutes from Montauk State Park lays the perfect little getaway you have been looking for. This property has a very secluded feel with beautiful views of the valleys that surround it. This property offers a 1024sqft 3bed, 1bath home, 40x50 shop with new post style car lift and LED lighting and a 20x50 barn, all built within the last 5 years. Outdoor entertaining area with outdoor restroom for guests. This property has a well balanced mix of pastures and woods, with pastures currently being used for hay, along with 2 ponds and 3 livestock waters throughout the property. If you are looking for a property to entertain family and friends for weekend getaways or your forever home you will not want to miss this property.