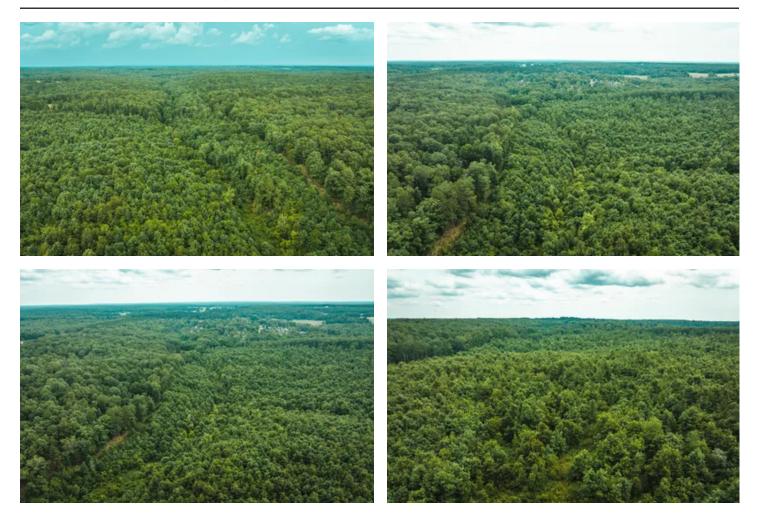

#### **PROPERTY DESCRIPTION**

34 m/l wooded acres located in Texas County. This property boasts a variety of appealing features that make it a haven for nature enthusiasts, hunters, and those seeking tranquility. The wooded acreage makes for great wildlife including whitetail deer and turkey. A wet weather creek meanders through the property, enhancing the allure of the landscape and adding to its natural charm. An electric easement is available from Splitlimb Road for a potential building site. This property is a haven for those seeking a balance between nature and recreational pursuits.