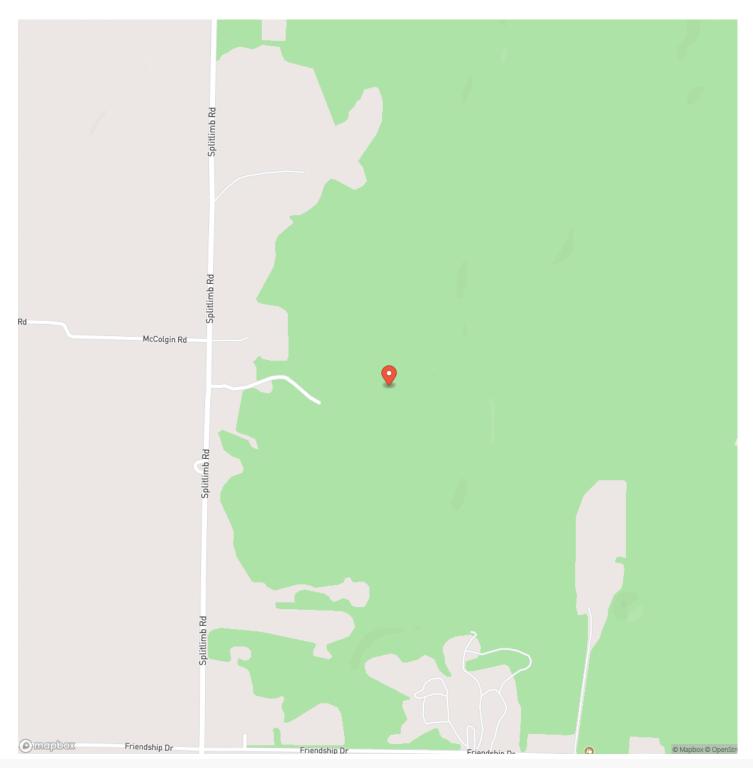

ty Website**

https://livingthedreamland.com/property/whitetail-hollow-texasmissouri/42556/





### **MORE INFO ONLINE:**

#### **PROPERTY DESCRIPTION**

34 m/l wooded acres located in Texas County. This property boasts a variety of appealing features that make it a haven for nature enthusiasts, hunters, and those seeking tranquility. The wooded acreage makes for great wildlife including whitetail deer and turkey. A wet weather creek meanders through the property, enhancing the allure of the landscape and adding to its natural charm. An electric easement is available from Splitlimb Road for a potential building site. This property is a haven for those seeking a balance between nature and recreational pursuits.



### **MORE INFO ONLINE:**





## **MORE INFO ONLINE:**

# **Locator Map**





## **MORE INFO ONLINE:**

# **Locator Map**





## **MORE INFO ONLINE:**

# Satellite Map





## **MORE INFO ONLINE:**

#### LISTING REPRESENTATIVE For more information contact:



#### <u>NOTES</u>

Representative

Jeff Browning

**Mobile** (417) 260-5176

**Office** (855) 289-3478

**Email** jwbrowning92@gmail.com

**Address** 26435 Sandbar Lane

**City / State / Zip** Laquey, MO 65534



## **MORE INFO ONLINE:**

| NOTES |  |
|-------|--|
|       |  |
|       |  |
|       |  |
|       |  |
|       |  |
|       |  |
|       |  |
|       |  |
|       |  |
|       |  |
|       |  |
|       |  |
|       |  |
|       |  |
|       |  |
|       |  |
|       |  |
|       |  |
|       |  |
|       |  |
|       |  |
|       |  |
|       |  |
|       |  |
|       |  |
|       |  |
|       |