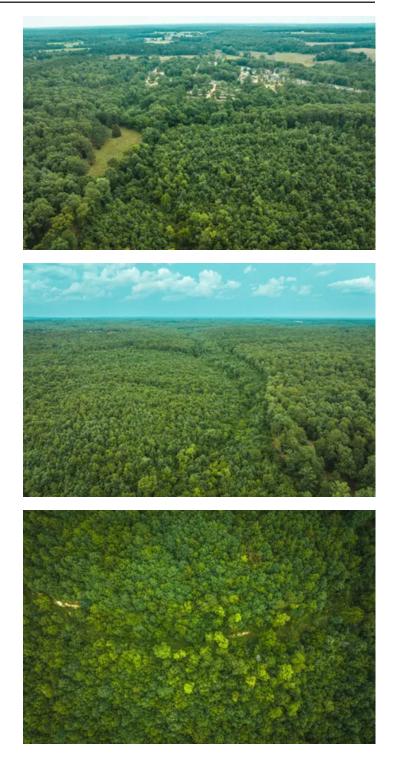

#### **PROPERTY DESCRIPTION**

34 m/l wooded acres located in Texas County. This property boasts a variety of appealing features that make it a haven for nature enthusiasts, hunters, and those seeking tranquility. The wooded acreage makes for great wildlife including whitetail deer and turkey. A wet weather creek meanders through the property, enhancing the allure of the landscape and adding to its natural charm. An electric easement is available from Splitlimb Road for a potential building site. This property is a haven for those seeking a balance between nature and recreational pursuits.