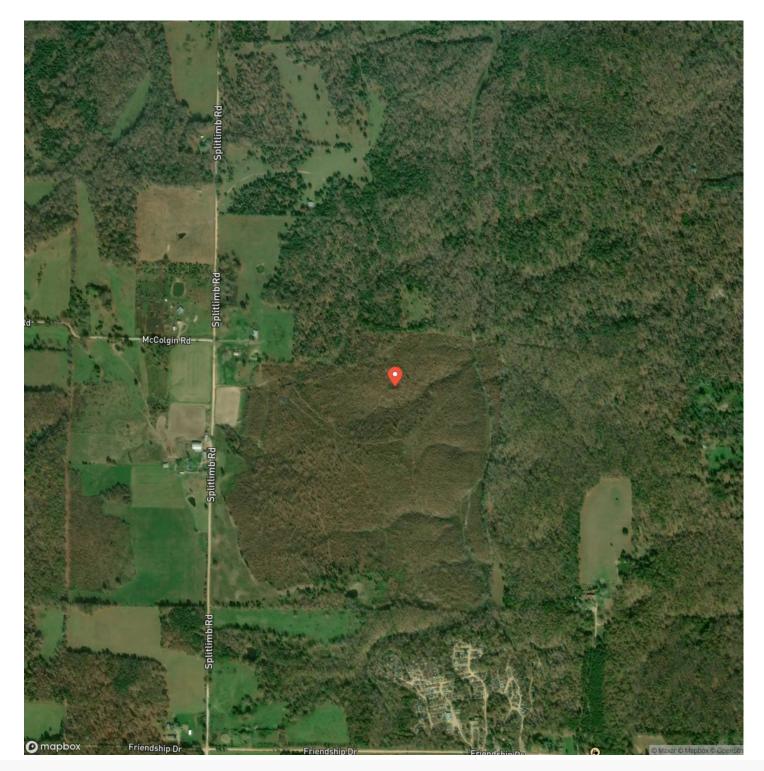

# Satellite Map

#### **SUMMARY**

Address TBD Splitlimb Road

**City, State Zip** Raymondville, MO 65555

County

Texas County

Туре

Farms, Hunting Land, Ranches, Recreational Land

Latitude / Longitude 37.361311 / -91.785753