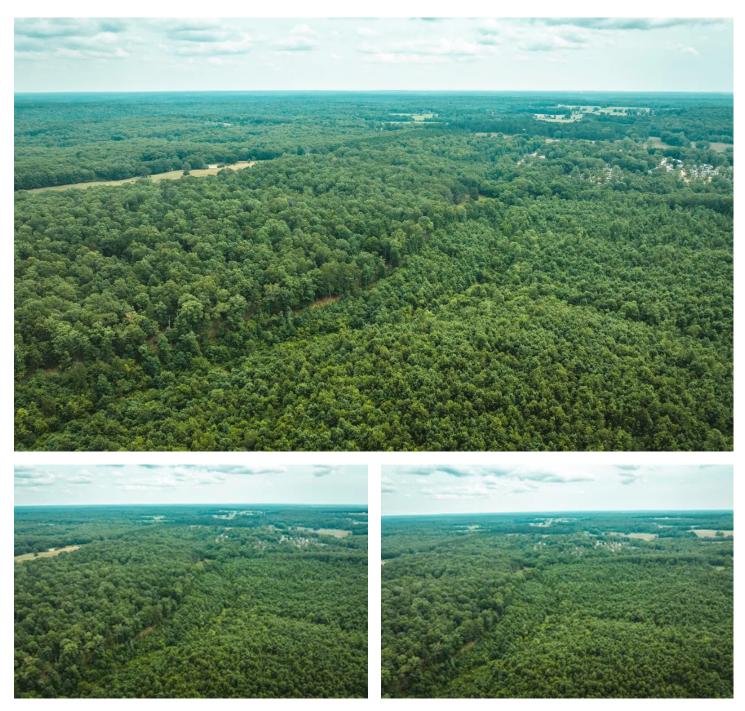

#### **PROPERTY DESCRIPTION**

34 m/l wooded acres located in Texas County. This property boasts a variety of appealing features that make it a haven for nature enthusiasts, hunters, and those seeking tranquility. The wooded acreage makes for great wildlife including whitetail deer and turkey. A wet weather creek meanders through the property, enhancing the allure of the landscape and adding to its natural charm. An electric easement is available from Splitlimb Road for a potential building site. This property is a haven for those seeking a balance between nature and recreational pursuits.