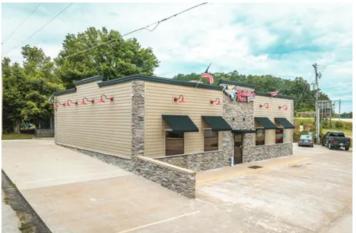

### **PROPERTY DESCRIPTION**

Amazing opportunity to own your own Godfather's Pizza, in the heart of the Ozark Riverways. Centrally located just steps from The Landing of the Current River, in Van Buren MO. This location was recently built in 2018 offering a high tourism traffic volume from local lodging, floating attractions and national natural attractions like Big Spring that produces 288 million gallons of water a day! Godfather's Pizza is an established household name since 1973 with over 677 family orientated pizza locations across the United States. The building has 2,228 square feet with a dining area, kitchen area, storage, and restrooms. Currently this location offers a pizza and salad buffet setup, Bill's fresh squeezed lemonade and Frazil Smoothies and Ice Cream. This opportunity is completely turnkey, with established clientele, furnishings and stocked with equipment and food. "There's nobody's pizza like Godfather's Pizza"