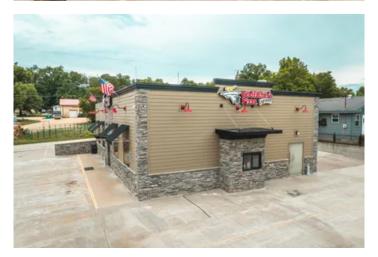

### **PROPERTY DESCRIPTION**

Amazing opportunity to own your own Godfather's Pizza, in the heart of the Ozark Riverways. Centrally located just steps from The Landing of the Current River, in Van Buren MO. This location was recently built in 2018 offering a high tourism traffic volume from local lodging, floating attractions and national natural attractions like Big Spring that produces 288 million gallons of water a day! Godfather's Pizza is an established household name since 1973 with over 677 family orientated pizza locations across the United States. The building has 2,228 square feet with a dining area, kitchen area, storage, and restrooms. Currently this location offers a pizza and salad buffet setup, Bill's fresh squeezed lemonade and Frazil Smoothies and Ice Cream. This opportunity is completely turnkey, with established clientele, furnishings and stocked with equipment and food. "There's nobody's pizza like Godfather's Pizza"