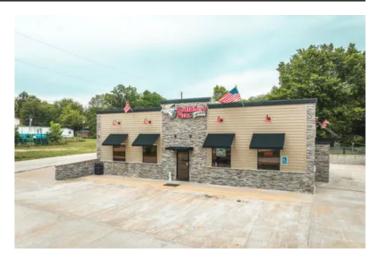

### **PROPERTY DESCRIPTION**

Amazing opportunity to own your own Godfather's Pizza, in the heart of the Ozark Riverways. Centrally located just steps from The Landing of the Current River, in Van Buren MO. This location was recently built in 2018 offering a high tourism traffic volume from local lodging, floating attractions and national natural attractions like Big Spring that produces 288 million gallons of water a day! Godfather's Pizza is an established household name since 1973 with over 677 family orientated pizza locations across the United States. The building has 2,228 square feet with a dining area, kitchen area, storage, and restrooms. Currently this location offers a pizza and salad buffet setup, Bill's fresh squeezed lemonade and Frazil Smoothies and Ice Cream. This opportunity is completely turnkey, with established clientele, furnishings and stocked with equipment and food. "There's nobody's pizza like Godfather's Pizza"