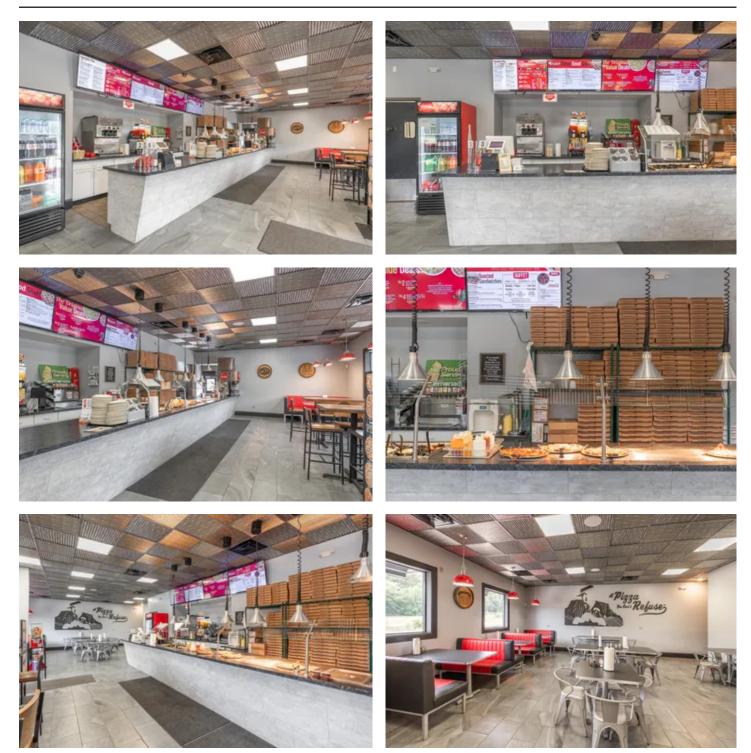

### **PROPERTY DESCRIPTION**

Amazing opportunity to own your own Godfather's Pizza, in the heart of the Ozark Riverways. Centrally located just steps from The Landing of the Current River, in Van Buren MO. This location was recently built in 2018 offering a high tourism traffic volume from local lodging, floating attractions and national natural attractions like Big Spring that produces 288 million gallons of water a day! Godfather's Pizza is an established household name since 1973 with over 677 family orientated pizza locations across the United States. The building has 2,228 square feet with a dining area, kitchen area, storage, and restrooms. Currently this location offers a pizza and salad buffet setup, Bill's fresh squeezed lemonade and Frazil Smoothies and Ice Cream. This opportunity is completely turnkey, with established clientele, furnishings and stocked with equipment and food. "There's nobody's pizza like Godfather's Pizza"

# Godfather's Pizza by the Current River Van Buren, MO / Carter County