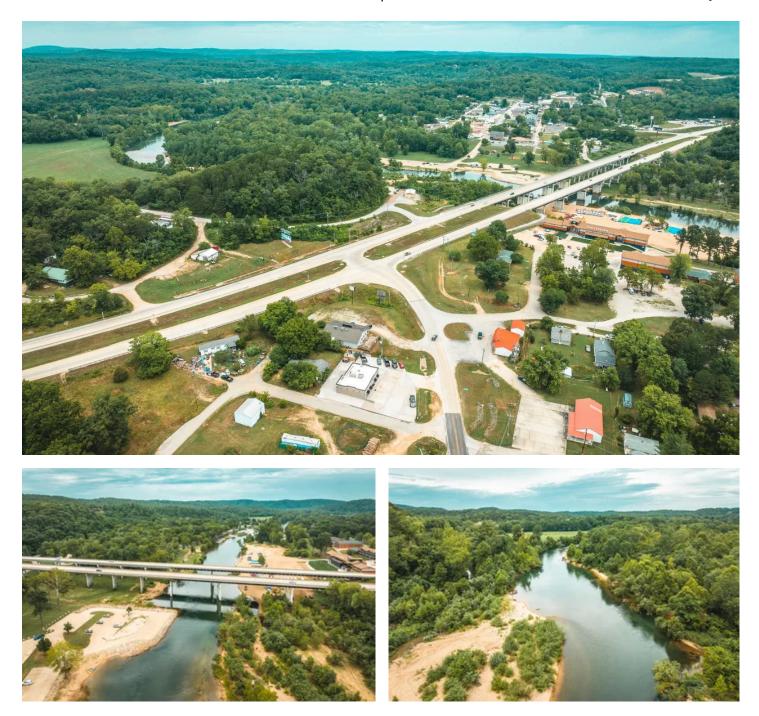

### **PROPERTY DESCRIPTION**

Amazing opportunity to own your own Godfather's Pizza, in the heart of the Ozark Riverways. Centrally located just steps from The Landing of the Current River, in Van Buren MO. This location was recently built in 2018 offering a high tourism traffic volume from local lodging, floating attractions and national natural attractions like Big Spring that produces 288 million gallons of water a day! Godfather's Pizza is an established household name since 1973 with over 677 family orientated pizza locations across the United States. The building has 2,228 square feet with a dining area, kitchen area, storage, and restrooms. Currently this location offers a pizza and salad buffet setup, Bill's fresh squeezed lemonade and Frazil Smoothies and Ice Cream. This opportunity is completely turnkey, with established clientele, furnishings and stocked with equipment and food. "There's nobody's pizza like Godfather's Pizza"

# **Locator Map**

**Locator Map** 