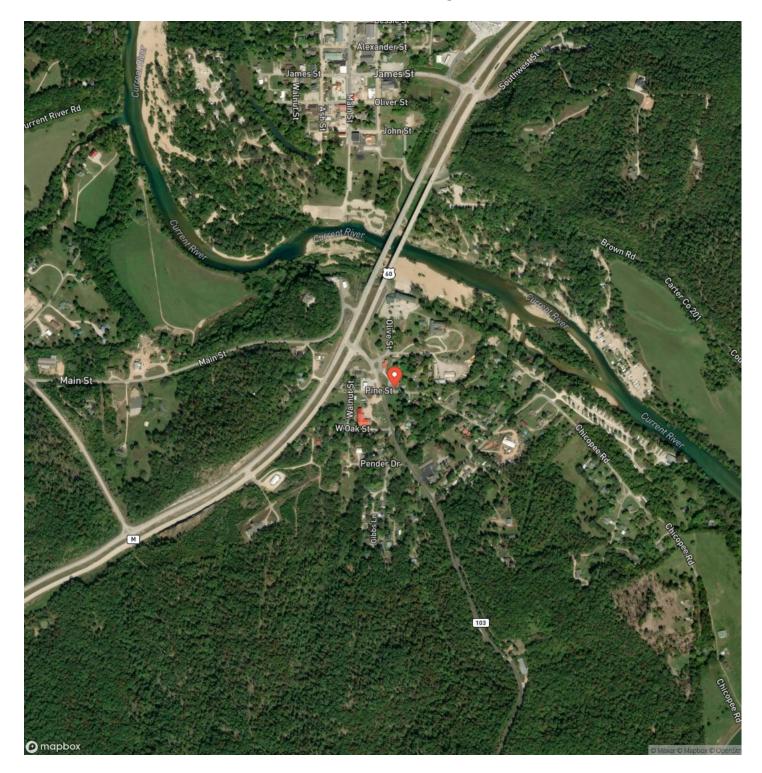

# Satellite Map

Maps are provided for illustration purposes only, the accuracy is not warranted. Parcels on interactive maps are not adjusted to match aerial backgrounds. This information is for reference purposes only and is not a legal document. Data maps contain errors. The seller and seller's agent are making known to all potential buyers that there may be variations between the location of the existing fence lines and the legal description of the deeded property. Seller and seller's agent make no warranties with regard to the location of the fence lines in relationship to the deeded property lines, nor does the Seller make any warranties or representations with regard to the specific acreage contained within the fenced property lines. Seller is selling the property in an "as is" condition, which includes the location of the fences as they exist. Boundaries shown on the accompanying maps are approximate, based on county parcel data. The maps are not to scale. The accuracy of the maps is not guaranteed. Prospective buyers are encouraged to verify fence lines, deeded property lines and acreages using a licensed surveyor at their own expense.