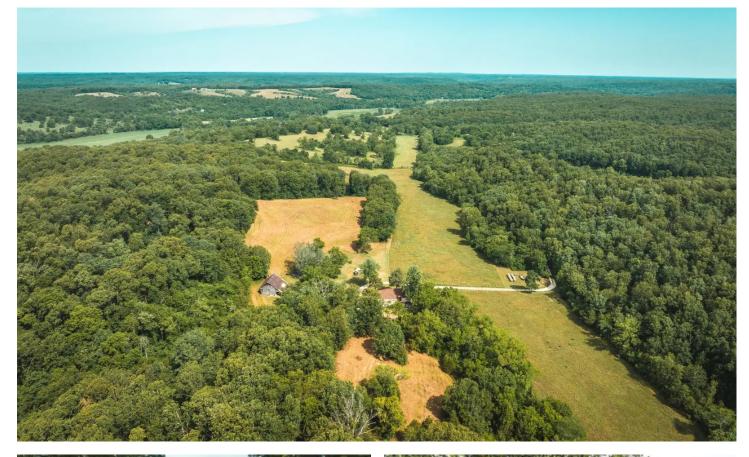

Hideaway Farm 1500 county road 4280 Salem, MO 65560 \$639,900 150± Acres Dent County

### **PROPERTY DESCRIPTION**

The Hideaway Farm...If you're looking for the rural farm that allows you to have your cattle, horses, hogs, sheep, or what ever you really like here it is. How nice would it be to have a renovated 5 bedroom 2 bath home on your own 150 acres. The property borders Mark Twain National Forest on 4 property lines with two trails that lead you into the forest from your property. Having the National Forest at your back door offers just that much more of an oppurtunity for hunting WhiteTail Deer and Big Tom Turkeys, Hiking, Trail Riding, or what ever outdoor adventures are allowed in the National Forest. This place is back off the road for those looking for that total privacy, with the a great mix of open and wooded mix for your enjoyment.