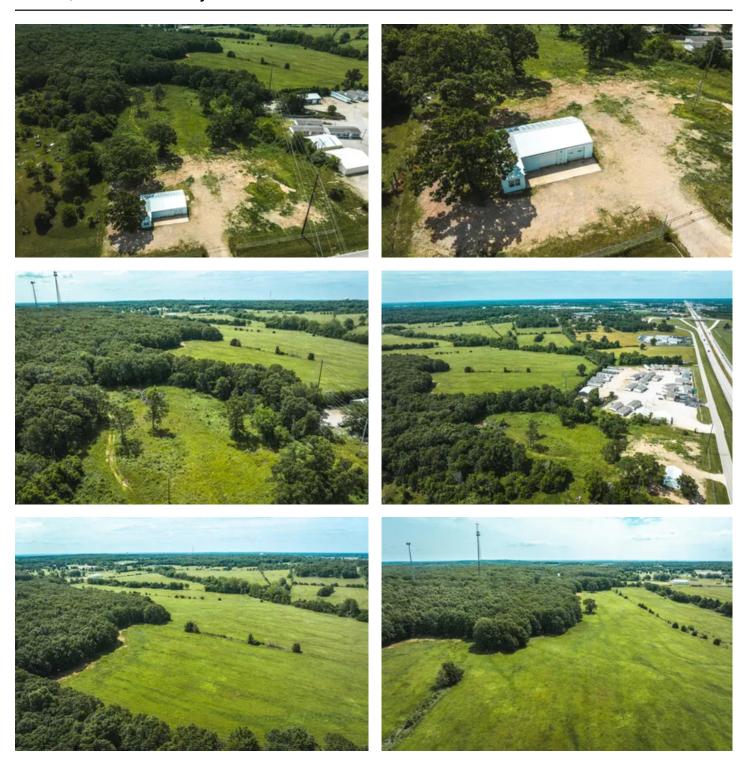

#### **PROPERTY DESCRIPTION**

Located in Laclede County, just outside the city limits, presenting a fantastic opportunity for commercial development. With 36 m/l acres Situated with excellent visibility from I-44, this property captures the attention of over 20,000 vehicles passing by daily, ensuring max exposure for any business or enterprise. The strategic location and high traffic count make it an ideal investment for those seeking a commercial venture. Located in Lebanon, Missouri, a rapidly growing economic and industrial community, this property is perfectly positioned for the city's thriving business environment. This property offers endless possibilities. The acreage allows for ample space to accommodate a building footprint. Additionally, the property benefits from convenient access to essential amenities, services, and utilities, making it an attractive choice for developers and investors. Don't miss this extraordinary opportunity to secure a prime location in the thriving community of Lebanon.