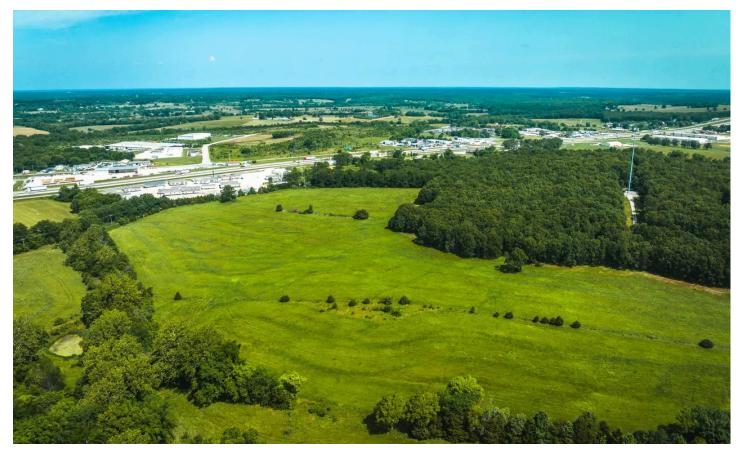

Laclede Commercial Acres TBD Hwy MM Lebanon, MO 65536

\$900,000 36± Acres Laclede County

#### **PROPERTY DESCRIPTION**

Located in Laclede County, just outside the city limits, presenting a fantastic opportunity for commercial development. With 36 m/l acres Situated with excellent visibility from I-44, this property captures the attention of over 20,000 vehicles passing by daily, ensuring max exposure for any business or enterprise. The strategic location and high traffic count make it an ideal investment for those seeking a commercial venture. Located in Lebanon, Missouri, a rapidly growing economic and industrial community, this property is perfectly positioned for the city's thriving business environment. This property offers endless possibilities. The acreage allows for ample space to accommodate a building footprint. Additionally, the property benefits from convenient access to essential amenities, services, and utilities, making it an attractive choice for developers and investors. Don't miss this extraordinary opportunity to secure a prime location in the thriving community of Lebanon.