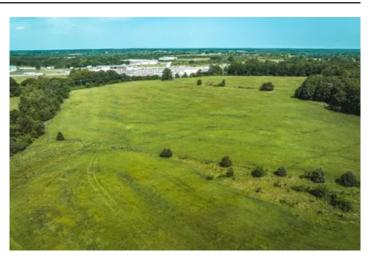

#### **PROPERTY DESCRIPTION**

Located in Laclede County, just outside the city limits, presenting a fantastic opportunity for commercial development. With 36 m/l acres Situated with excellent visibility from I-44, this property captures the attention of over 20,000 vehicles passing by daily, ensuring max exposure for any business or enterprise. The strategic location and high traffic count make it an ideal investment for those seeking a commercial venture. Located in Lebanon, Missouri, a rapidly growing economic and industrial community, this property is perfectly positioned for the city's thriving business environment. This property offers endless possibilities. The acreage allows for ample space to accommodate a building footprint. Additionally, the property benefits from convenient access to essential amenities, services, and utilities, making it an attractive choice for developers and investors. Don't miss this extraordinary opportunity to secure a prime location in the thriving community of Lebanon.