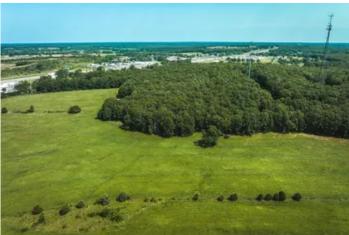

#### **PROPERTY DESCRIPTION**

Located in Laclede County, just outside the city limits, presenting a fantastic opportunity for commercial development. With 36 m/l acres Situated with excellent visibility from I-44, this property captures the attention of over 20,000 vehicles passing by daily, ensuring max exposure for any business or enterprise. The strategic location and high traffic count make it an ideal investment for those seeking a commercial venture. Located in Lebanon, Missouri, a rapidly growing economic and industrial community, this property is perfectly positioned for the city's thriving business environment. This property offers endless possibilities. The acreage allows for ample space to accommodate a building footprint. Additionally, the property benefits from convenient access to essential amenities, services, and utilities, making it an attractive choice for developers and investors. Don't miss this extraordinary opportunity to secure a prime location in the thriving community of Lebanon.