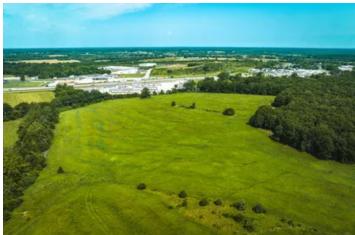

#### **PROPERTY DESCRIPTION**

Located in Laclede County, just outside the city limits, presenting a fantastic opportunity for commercial development. With 36 m/l acres Situated with excellent visibility from I-44, this property captures the attention of over 20,000 vehicles passing by daily, ensuring max exposure for any business or enterprise. The strategic location and high traffic count make it an ideal investment for those seeking a commercial venture. Located in Lebanon, Missouri, a rapidly growing economic and industrial community, this property is perfectly positioned for the city's thriving business environment. This property offers endless possibilities. The acreage allows for ample space to accommodate a building footprint. Additionally, the property benefits from convenient access to essential amenities, services, and utilities, making it an attractive choice for developers and investors. Don't miss this extraordinary opportunity to secure a prime location in the thriving community of Lebanon.