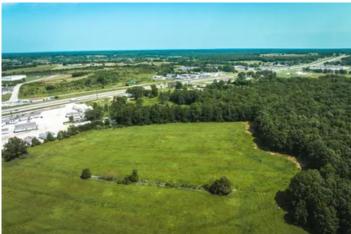

#### **PROPERTY DESCRIPTION**

Located in Laclede County, just outside the city limits, presenting a fantastic opportunity for commercial development. With 36 m/l acres Situated with excellent visibility from I-44, this property captures the attention of over 20,000 vehicles passing by daily, ensuring max exposure for any business or enterprise. The strategic location and high traffic count make it an ideal investment for those seeking a commercial venture. Located in Lebanon, Missouri, a rapidly growing economic and industrial community, this property is perfectly positioned for the city's thriving business environment. This property offers endless possibilities. The acreage allows for ample space to accommodate a building footprint. Additionally, the property benefits from convenient access to essential amenities, services, and utilities, making it an attractive choice for developers and investors. Don't miss this extraordinary opportunity to secure a prime location in the thriving community of Lebanon.