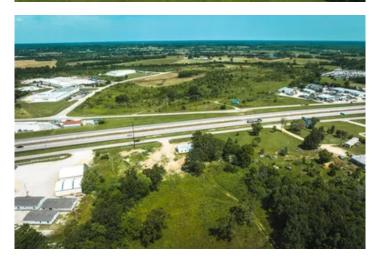

#### **PROPERTY DESCRIPTION**

Located in Laclede County, just outside the city limits, presenting a fantastic opportunity for commercial development. With 36 m/l acres Situated with excellent visibility from I-44, this property captures the attention of over 20,000 vehicles passing by daily, ensuring max exposure for any business or enterprise. The strategic location and high traffic count make it an ideal investment for those seeking a commercial venture. Located in Lebanon, Missouri, a rapidly growing economic and industrial community, this property is perfectly positioned for the city's thriving business environment. This property offers endless possibilities. The acreage allows for ample space to accommodate a building footprint. Additionally, the property benefits from convenient access to essential amenities, services, and utilities, making it an attractive choice for developers and investors. Don't miss this extraordinary opportunity to secure a prime location in the thriving community of Lebanon.