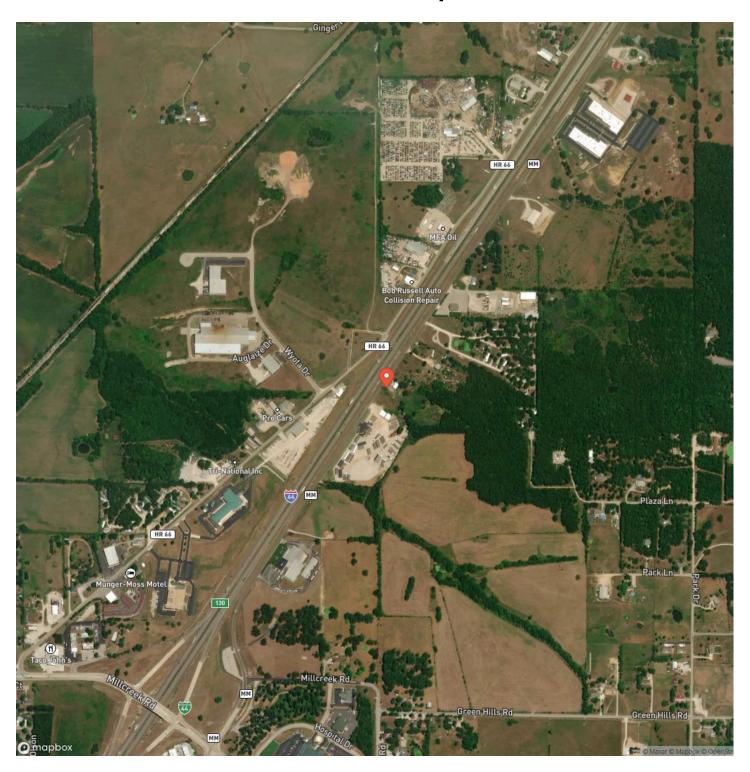

## **Satellite Map**

#### **PROPERTY DESCRIPTION**

Located in Laclede County, just outside the city limits, presenting a fantastic opportunity for commercial development. With 36 m/l acres Situated with excellent visibility from I-44, this property captures the attention of over 20,000 vehicles passing by daily, ensuring max exposure for any business or enterprise. The strategic location and high traffic count make it an ideal investment for those seeking a commercial venture. Located in Lebanon, Missouri, a rapidly growing economic and industrial community, this property is perfectly positioned for the city's thriving business environment. This property offers endless possibilities. The acreage allows for ample space to accommodate a building footprint. Additionally, the property benefits from convenient access to essential amenities, services, and utilities, making it an attractive choice for developers and investors. Don't miss this extraordinary opportunity to secure a prime location in the thriving community of Lebanon.