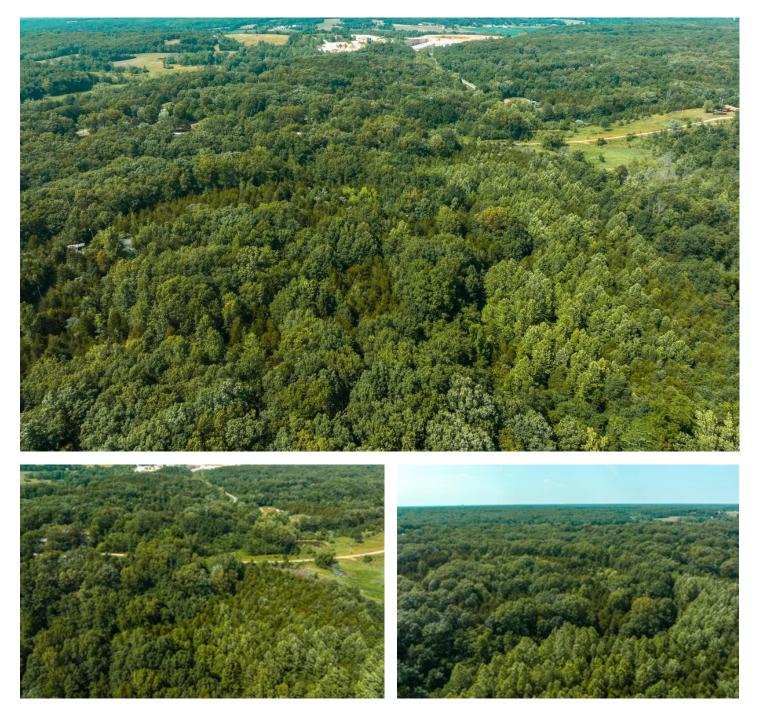

### **PROPERTY DESCRIPTION**

13.4 +/- acres less than 2 miles from Hwy 70 in Wright City. Larger buildable lots are getting harder to find this close to town. The propert unrestricted and just barely outside of the city. There are no building restrictions. The land is all wooded but was once used for farming a could be easily cleared and used as a pasture for horses. There is electricity and water along the road making this property easier to built on. There is an old road that goes around the property that has been partially cleared. This is a fast growing area and this property has development potential. This property is not part of Forrest Lake.