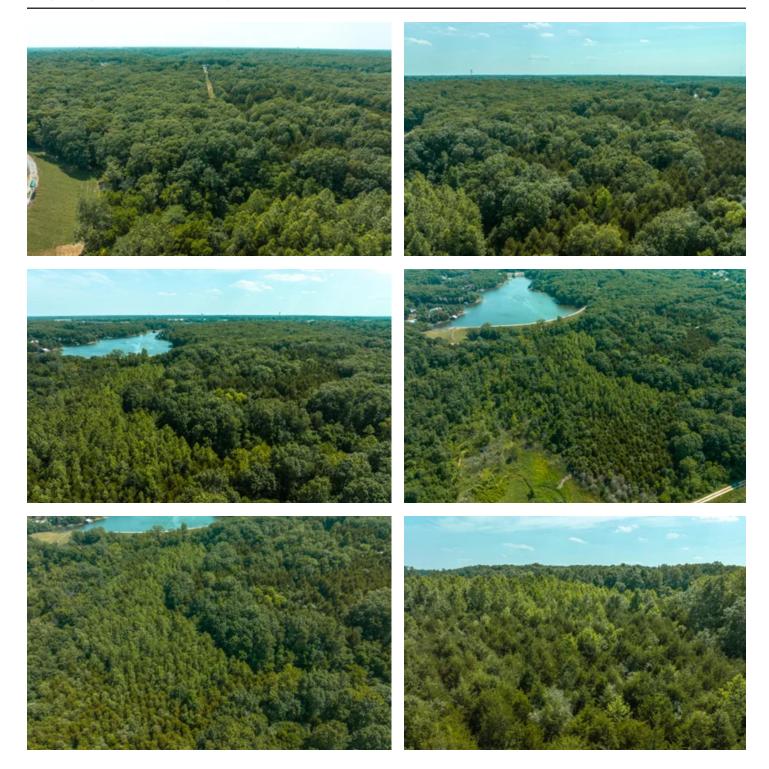

### **PROPERTY DESCRIPTION**

13.4 +/- acres less than 2 miles from Hwy 70 in Wright City. Larger buildable lots are getting harder to find this close to town. The propert unrestricted and just barely outside of the city. There are no building restrictions. The land is all wooded but was once used for farming a could be easily cleared and used as a pasture for horses. There is electricity and water along the road making this property easier to built on. There is an old road that goes around the property that has been partially cleared. This is a fast growing area and this property has development potential. This property is not part of Forrest Lake.