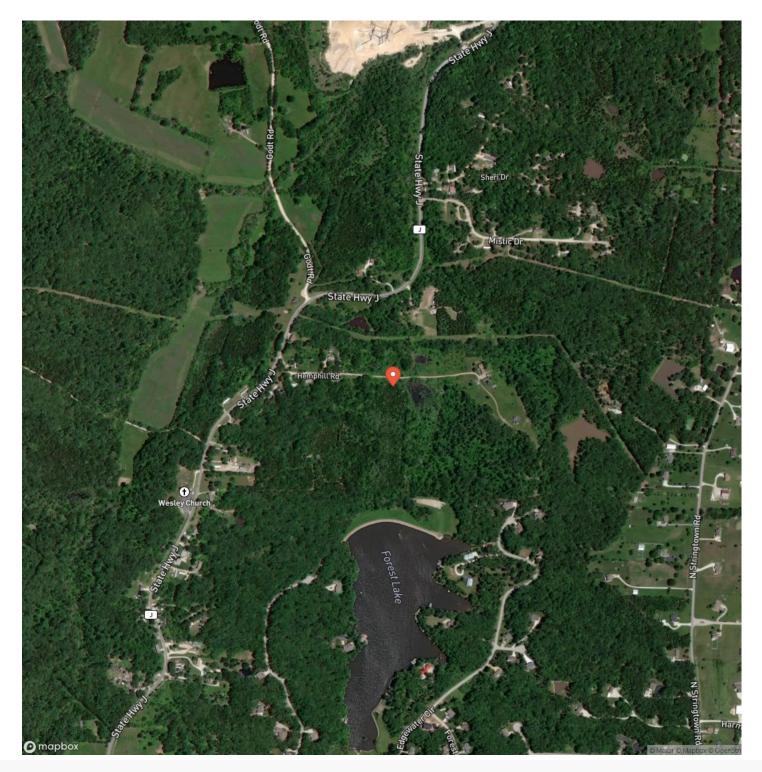

# Satellite Map

### **PROPERTY DESCRIPTION**

13.4 +/- acres less than 2 miles from Hwy 70 in Wright City. Larger buildable lots are getting harder to find this close to town. The propert unrestricted and just barely outside of the city. There are no building restrictions. The land is all wooded but was once used for farming a could be easily cleared and used as a pasture for horses. There is electricity and water along the road making this property easier to built on. There is an old road that goes around the property that has been partially cleared. This is a fast growing area and this property has development potential. This property is not part of Forrest Lake.