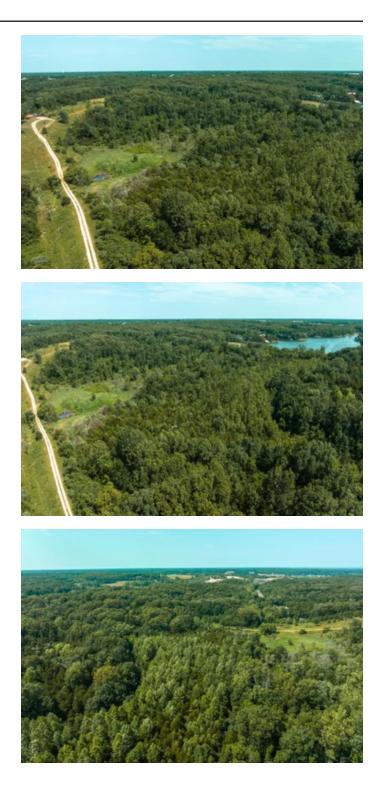

### **PROPERTY DESCRIPTION**

13.4 +/- acres less than 2 miles from Hwy 70 in Wright City. Larger buildable lots are getting harder to find this close to town. The propert unrestricted and just barely outside of the city. There are no building restrictions. The land is all wooded but was once used for farming a could be easily cleared and used as a pasture for horses. There is electricity and water along the road making this property easier to built on. There is an old road that goes around the property that has been partially cleared. This is a fast growing area and this property has development potential. This property is not part of Forrest Lake.