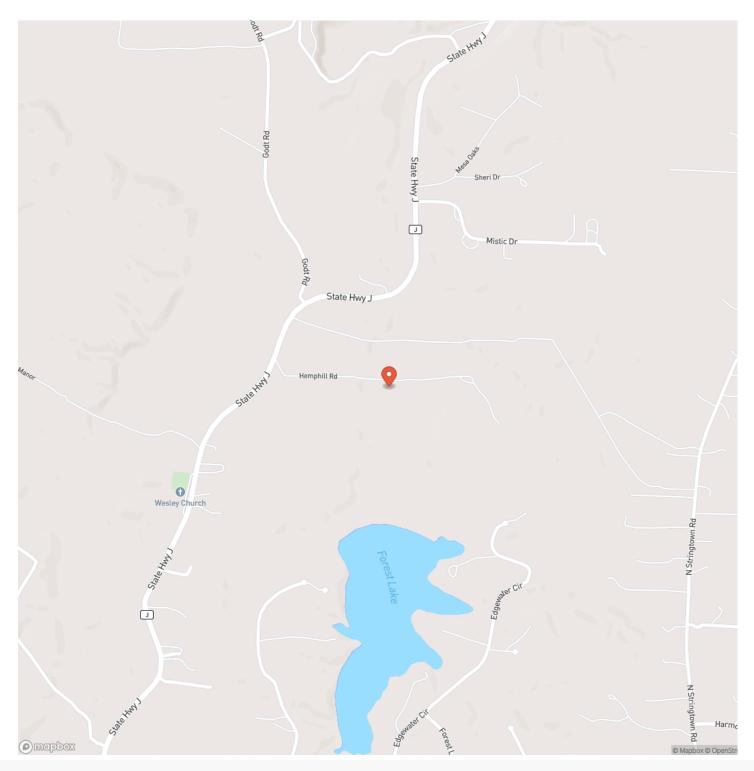

ill-road-warrenmissouri/41824/





### **MORE INFO ONLINE:**

### **PROPERTY DESCRIPTION**

13.4 +/- acres less than 2 miles from Hwy 70 in Wright City. Larger buildable lots are getting harder to find this close to town. The propert unrestricted and just barely outside of the city. There are no building restrictions. The land is all wooded but was once used for farming a could be easily cleared and used as a pasture for horses. There is electricity and water along the road making this property easier to built on. There is an old road that goes around the property that has been partially cleared. This is a fast growing area and this property has development potential. This property is not part of Forrest Lake.



### **MORE INFO ONLINE:**



## **MORE INFO ONLINE:**



# **Locator Map**



## **MORE INFO ONLINE:**



# **Locator Map**





## **MORE INFO ONLINE:**

# Satellite Map







#### LISTING REPRESENTATIVE For more information contact:



**Representative** John Echele

Mobile

(636) 288-7569

**Email** john@livingthedreamland.com

Address

**City / State / Zip** Washington, MO 63090

### <u>NOTES</u>



### **MORE INFO ONLINE:**

| NOTES |  |
|-------|--|
|       |  |
|       |  |
|       |  |
|       |  |
|       |  |
|       |  |
|       |  |
|       |  |
|       |  |
|       |  |
|       |  |
|       |  |
|       |  |
|       |  |
|       |  |
|       |  |
|       |  |
|       |  |
|       |  |
|       |  |
|       |  |
|       |  |
|       |  |
|       |  |
|       |  |
|       |  |
|       |  |
|       |  |
|       |  |
|       |  |
|       |  |
|       |  |