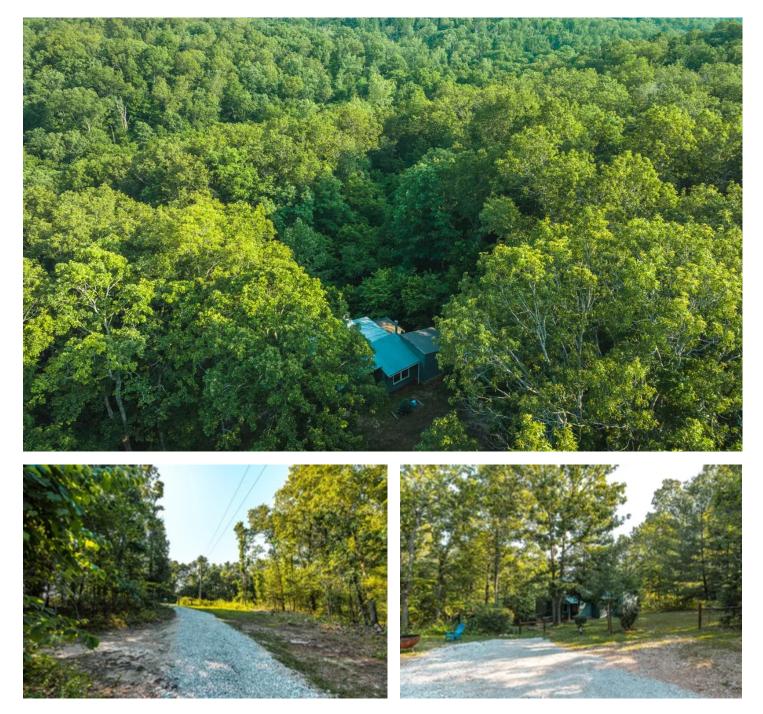

### Cozy Cottage in the Woods Steelville, MO / Crawford County

### **PROPERTY DESCRIPTION**

If you're looking for a fully furnished, cozy cabin in a private setting with a little hunting land, look no further! This property has 2 bedrooi 1bathroom, a nice deck off the living area and sits on 16.85 acres. It also has a 2nd off-grid cabin that needs some TLC but would make a perfect hunting cabin or he/she shed. A small garage/shed is also on the property and is perfect for storing your equipment. Lots of wildl in the area including whitetail deer, turkeys and other small game. If you enjoy floating, kayaking and/or camping this is the perfect place the Courtois, Meramec and Huzzah rivers and creeks are nearby. This property is currently income producing as an Airbnb and there's rc to grow if you'd like! This property won't last long so call today to schedule your showing.