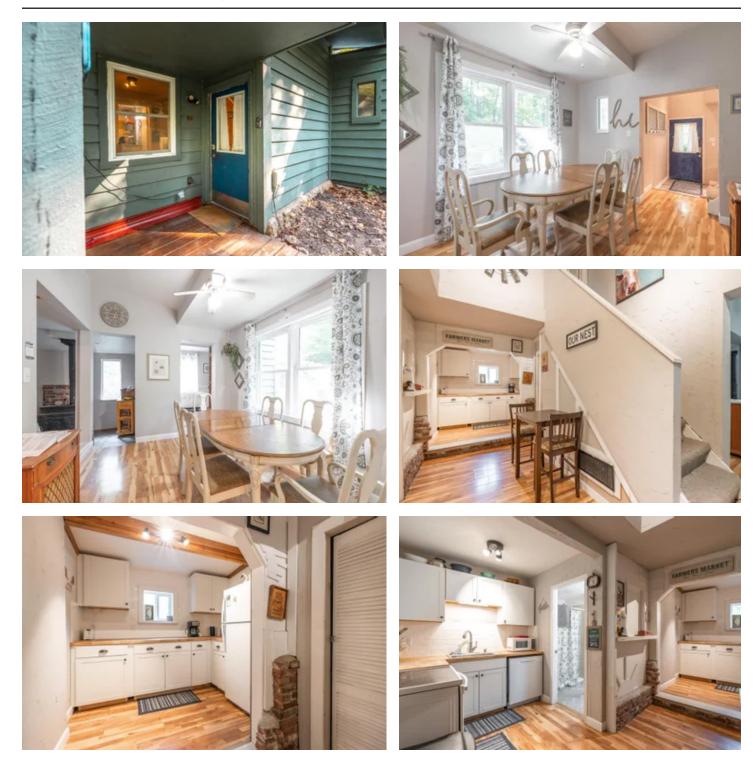

### Cozy Cottage in the Woods Steelville, MO / Crawford County

### **PROPERTY DESCRIPTION**

If you're looking for a fully furnished, cozy cabin in a private setting with a little hunting land, look no further! This property has 2 bedrooi 1bathroom, a nice deck off the living area and sits on 16.85 acres. It also has a 2nd off-grid cabin that needs some TLC but would make a perfect hunting cabin or he/she shed. A small garage/shed is also on the property and is perfect for storing your equipment. Lots of wildl in the area including whitetail deer, turkeys and other small game. If you enjoy floating, kayaking and/or camping this is the perfect place the Courtois, Meramec and Huzzah rivers and creeks are nearby. This property is currently income producing as an Airbnb and there's rc to grow if you'd like! This property won't last long so call today to schedule your showing.