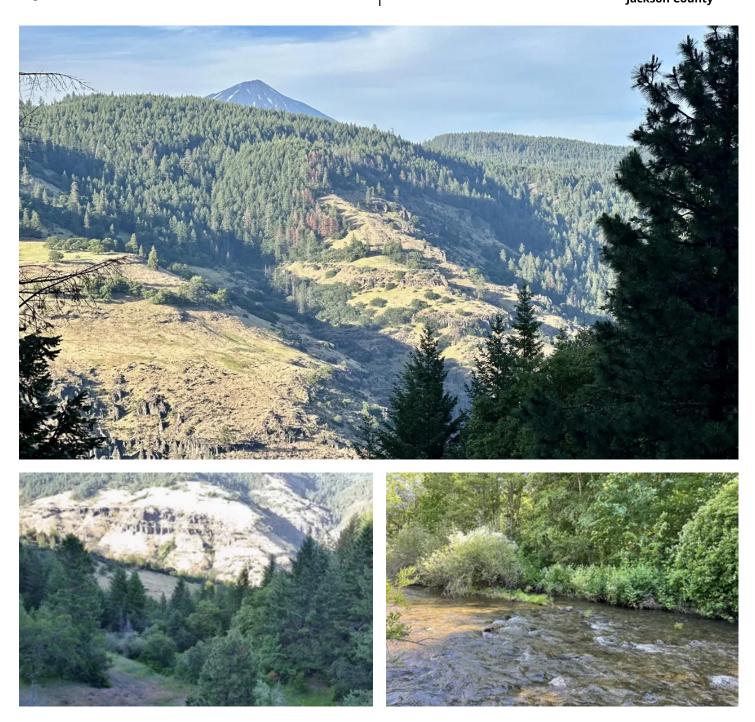

### **PROPERTY DESCRIPTION**

167+ Acres with Unlimited Privacy Surrounded by Government Lands! Mountainside Property with Large Beautiful Meadows, Big Trees, Gorgeous Views of Mt. McLoughlin. Nicely Crafted and Insulated Workshop with 2 Built-In Storage Containers.Well Installed with over 10K gallons of water storage on the upper portion of the property. Year Round South Fork Little Butte Crrek runs through the lower portion. Deer, Turkey, and the occasional Elk call this home making for a prime hunting location. Power available but would also be perfect for an off grid set up. Come Build Your Dream Home Away From It All. Owner Finance Available For The Right Offer. Call Today!!