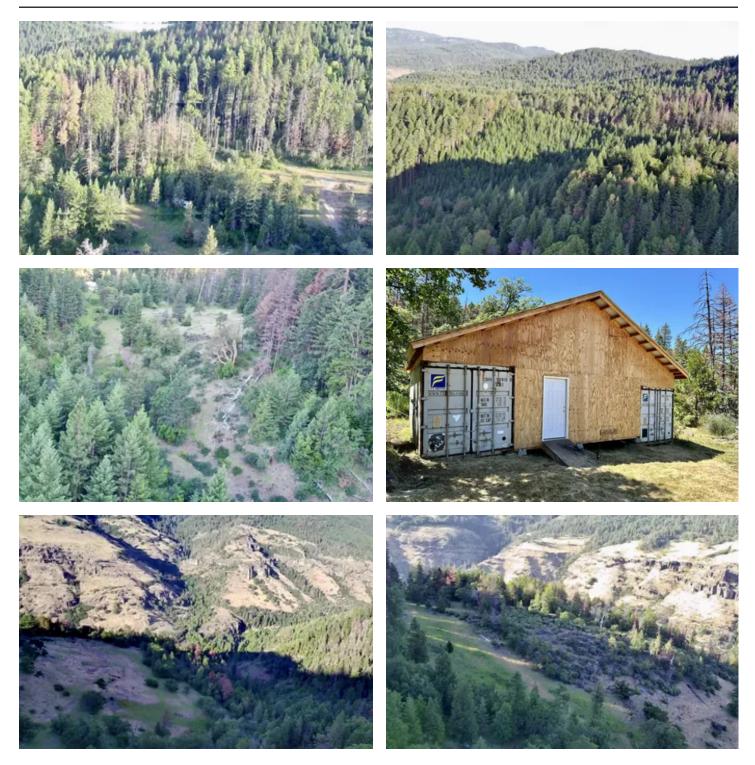

### **PROPERTY DESCRIPTION**

167+ Acres with Unlimited Privacy Surrounded by Government Lands! Mountainside Property with Large Beautiful Meadows, Big Trees, Gorgeous Views of Mt. McLoughlin. Nicely Crafted and Insulated Workshop with 2 Built-In Storage Containers.Well Installed with over 10K gallons of water storage on the upper portion of the property. Year Round South Fork Little Butte Crrek runs through the lower portion. Deer, Turkey, and the occasional Elk call this home making for a prime hunting location. Power available but would also be perfect for an off grid set up. Come Build Your Dream Home Away From It All. Owner Finance Available For The Right Offer. Call Today!!