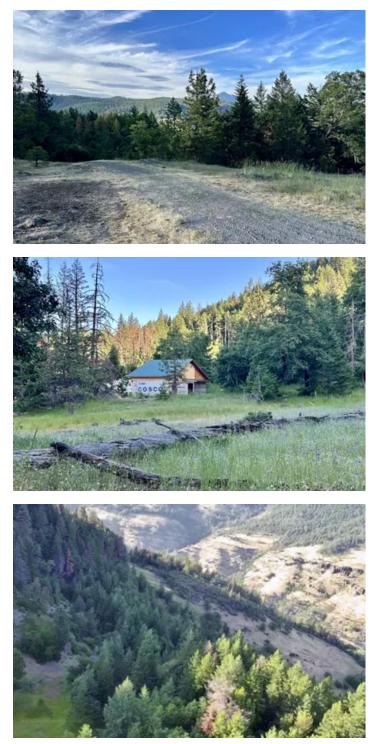

### **PROPERTY DESCRIPTION**

167+ Acres with Unlimited Privacy Surrounded by Government Lands! Mountainside Property with Large Beautiful Meadows, Big Trees, Gorgeous Views of Mt. McLoughlin. Nicely Crafted and Insulated Workshop with 2 Built-In Storage Containers.Well Installed with over 10K gallons of water storage on the upper portion of the property. Year Round South Fork Little Butte Crrek runs through the lower portion. Deer, Turkey, and the occasional Elk call this home making for a prime hunting location. Power available but would also be perfect for an off grid set up. Come Build Your Dream Home Away From It All. Owner Finance Available For The Right Offer. Call Today!!