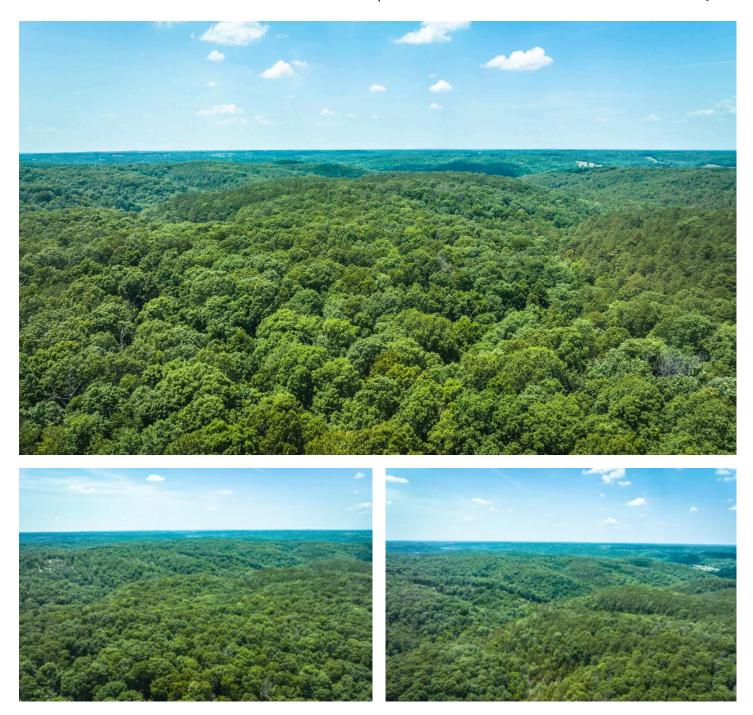

#### **PROPERTY DESCRIPTION**

Here is a rare opportunity to purchase 25 acres nestled inside 2100+ acres of the Huckleberry Ridge Conservation Area located in Pineville MO. This exceptional acreage boasts plenty of locations to build your getaway cabin or dream home. The Huckleberry Ridge 25 also offers plenty of fresh cut trails for UTV, Horse, Mountain Biking, or Hiking with deer and turkey sign indicating an abundance of hunting opportunities. Add that you have immediate access to 2100+ acres of Conservation area known for some of the best horse, bike and hiking trails in Missouri or all the hunting one could want, and this becomes a true outdoorsman paradise. Pineville MO is located conveniently near NW Arkansas and just minutes to Bella Vista Arkansas or Joplin MO via Hwy 49. Pineville is also home to the recreations of the Elk River and The Big and Little Sugar Creeks regionally known for floating, fishing and camping. Come take a tour today and see why this is an opportunity you won't want to miss.