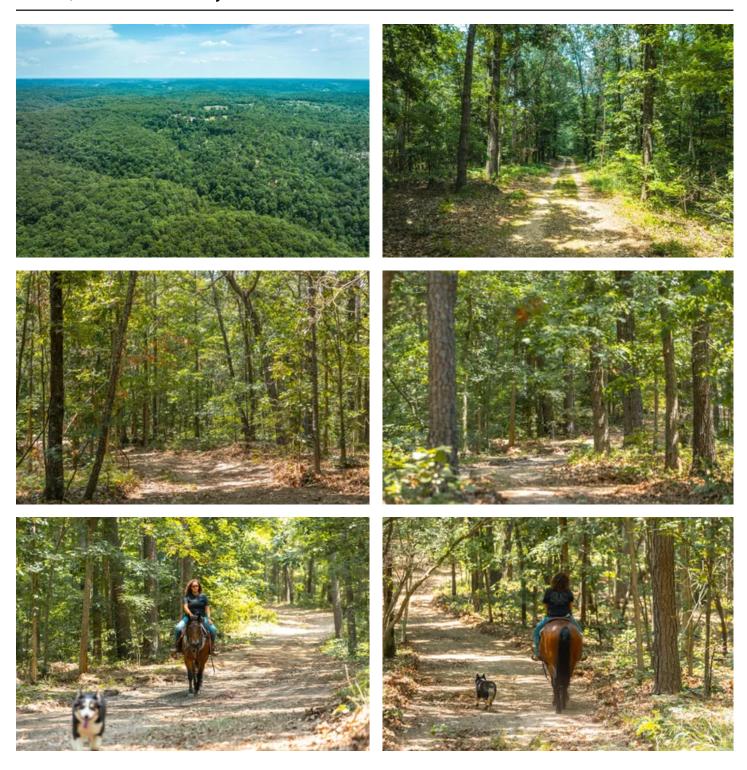

#### **PROPERTY DESCRIPTION**

Here is a rare opportunity to purchase 25 acres nestled inside 2100+ acres of the Huckleberry Ridge Conservation Area located in Pineville MO. This exceptional acreage boasts plenty of locations to build your getaway cabin or dream home. The Huckleberry Ridge 25 also offers plenty of fresh cut trails for UTV, Horse, Mountain Biking, or Hiking with deer and turkey sign indicating an abundance of hunting opportunities. Add that you have immediate access to 2100+ acres of Conservation area known for some of the best horse, bike and hiking trails in Missouri or all the hunting one could want, and this becomes a true outdoorsman paradise. Pineville MO is located conveniently near NW Arkansas and just minutes to Bella Vista Arkansas or Joplin MO via Hwy 49. Pineville is also home to the recreations of the Elk River and The Big and Little Sugar Creeks regionally known for floating, fishing and camping. Come take a tour today and see why this is an opportunity you won't want to miss.