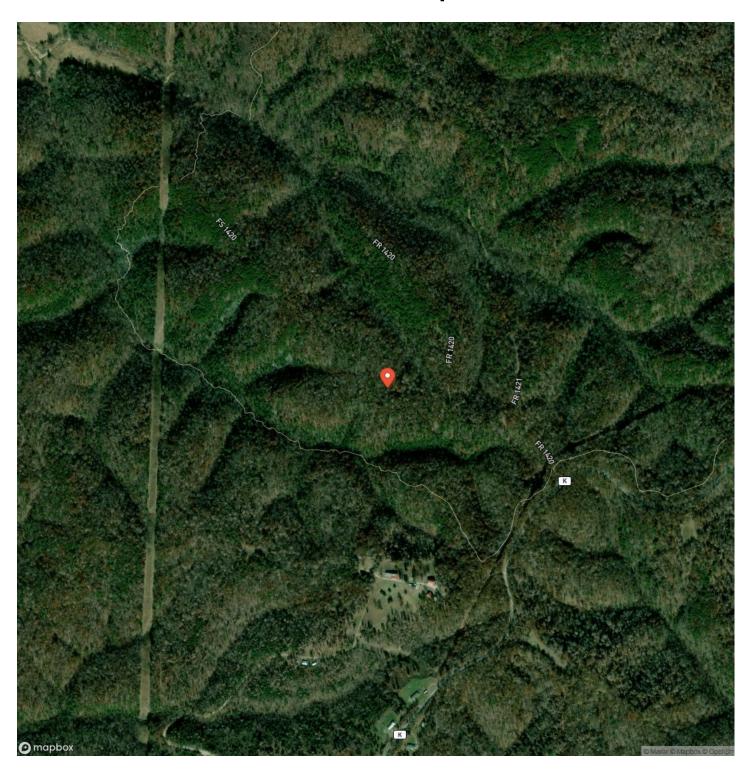

ers plenty of fresh cut trails for UTV, Horse, Mountain Biking, or Hiking with deer and turkey sign indicating an abundance of hunting opportunities. Add that you have immediate access to 2100+ acres of Conservation area known for some of the best horse, bike and hiking trails in Missouri or all the hunting one could want, and this becomes a true outdoorsman paradise. Pineville MO is located conveniently near NW Arkansas and just minutes to Bella Vista Arkansas or Joplin MO via Hwy 49. Pineville is also home to the recreations of the Elk River and The Big and Little Sugar Creeks regionally known for floating, fishing and camping. Come take a tour today and see why this is an opportunity you won't want to miss.







### **Locator Map**





### **Locator Map**





### **Satellite Map**





# Huckleberry Ridge 25 Pineville, MO / McDonald County

## LISTING REPRESENTATIVE For more information contact:



### Representative

Jeff Banning

#### Mobile

(417) 737-1521

#### Office

(855) 289-3478

#### Email

jeff banning @living the dreamland.com

#### Address

6485 N Service Road

### City / State / Zip

Leasburg, MO 65535

| <u>NOTES</u> |  |
|--------------|--|
|              |  |
|              |  |
|              |  |
|              |  |
|              |  |
|              |  |
|              |  |
|              |  |
|              |  |
|              |  |
|              |  |
|              |  |
|              |  |
|              |  |
|              |  |
|              |  |
|              |  |
|              |  |



| <u>IOTES</u> |  |
|--------------|--|
|