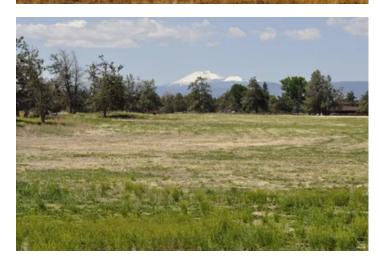

#### **PROPERTY DESCRIPTION**

Rare large vacant acreage consisting of two legal lots of record in the desirable NE area of Bend, conveniently located within short driving distance of Bend, Tumalo and Redmond. +/- 68.24 ac and +/- 5.48 ac with COI water rights of 54.2 ac and 2.8 ac respectively. The east boundary of the parcel abuts a very large block of public land expanding your recreational activities right out the back door. These properties have been under the same ownership for over forty years and used as a cattle ranch. Big Cascade Mountain views from the elevated rock outcroppings on the east end of the property with several nice potential building sites. Buyer to do their due diligence regarding any/all land use like CUP's, land division, and water rights. Property has most of the perimeter fenced however the fence lines may not be on the property boundaries. Newer 3000 sf steel beam hay/equipment barn. Irrigation equipment is included with the sale. Owner is selling farm equipment and personal property but will negotiate with buyer if interested in any of the items.