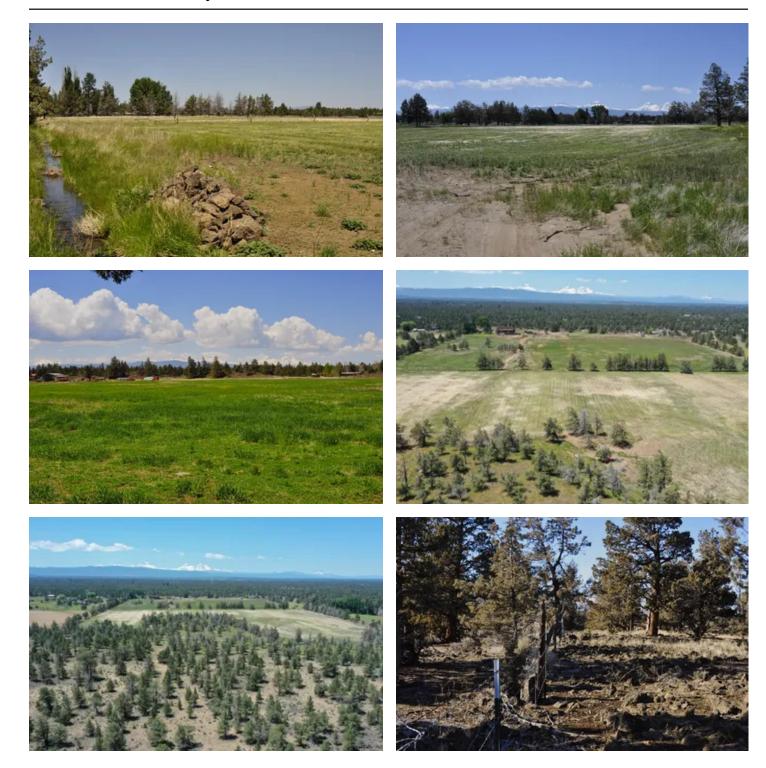

#### **PROPERTY DESCRIPTION**

Rare large vacant acreage consisting of two legal lots of record in the desirable NE area of Bend, conveniently located within short driving distance of Bend, Tumalo and Redmond. +/- 68.24 ac and +/- 5.48 ac with COI water rights of 54.2 ac and 2.8 ac respectively. The east boundary of the parcel abuts a very large block of public land expanding your recreational activities right out the back door. These properties have been under the same ownership for over forty years and used as a cattle ranch. Big Cascade Mountain views from the elevated rock outcroppings on the east end of the property with several nice potential building sites. Buyer to do their due diligence regarding any/all land use like CUP's, land division, and water rights. Property has most of the perimeter fenced however the fence lines may not be on the property boundaries. Newer 3000 sf steel beam hay/equipment barn. Irrigation equipment is included with the sale. Owner is selling farm equipment and personal property but will negotiate with buyer if interested in any of the items.