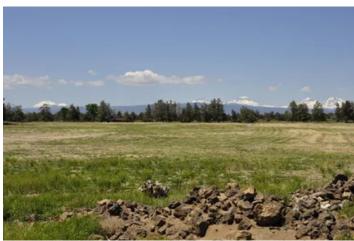

#### **PROPERTY DESCRIPTION**

Rare large vacant acreage consisting of two legal lots of record in the desirable NE area of Bend, conveniently located within short driving distance of Bend, Tumalo and Redmond. +/- 68.24 ac and +/- 5.48 ac with COI water rights of 54.2 ac and 2.8 ac respectively. The east boundary of the parcel abuts a very large block of public land expanding your recreational activities right out the back door. These properties have been under the same ownership for over forty years and used as a cattle ranch. Big Cascade Mountain views from the elevated rock outcroppings on the east end of the property with several nice potential building sites. Buyer to do their due diligence regarding any/all land use like CUP's, land division, and water rights. Property has most of the perimeter fenced however the fence lines may not be on the property boundaries. Newer 3000 sf steel beam hay/equipment barn. Irrigation equipment is included with the sale. Owner is selling farm equipment and personal property but will negotiate with buyer if interested in any of the items.