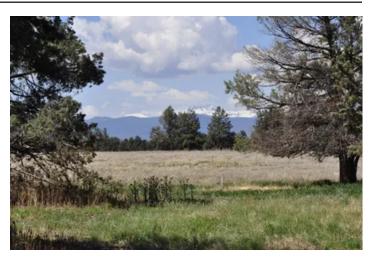

#### **PROPERTY DESCRIPTION**

Rare large vacant acreage consisting of two legal lots of record in the desirable NE area of Bend, conveniently located within short driving distance of Bend, Tumalo and Redmond. +/- 68.24 ac and +/- 5.48 ac with COI water rights of 54.2 ac and 2.8 ac respectively. The east boundary of the parcel abuts a very large block of public land expanding your recreational activities right out the back door. These properties have been under the same ownership for over forty years and used as a cattle ranch. Big Cascade Mountain views from the elevated rock outcroppings on the east end of the property with several nice potential building sites. Buyer to do their due diligence regarding any/all land use like CUP's, land division, and water rights. Property has most of the perimeter fenced however the fence lines may not be on the property boundaries. Newer 3000 sf steel beam hay/equipment barn. Irrigation equipment is included with the sale. Owner is selling farm equipment and personal property but will negotiate with buyer if interested in any of the items.