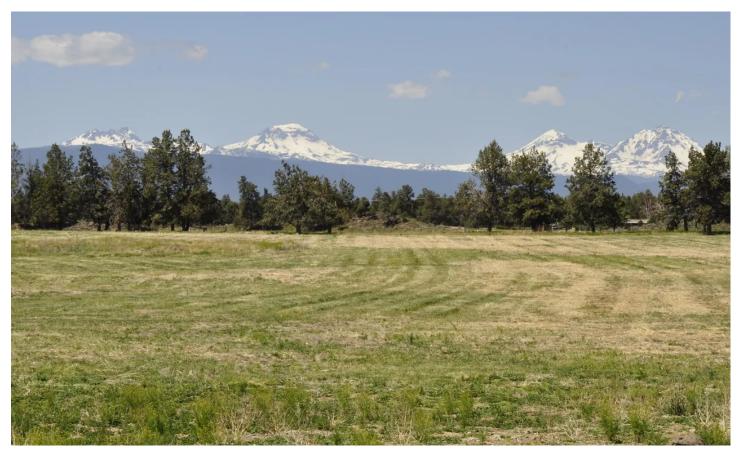

#### **PROPERTY DESCRIPTION**

Rare large vacant acreage consisting of two legal lots of record in the desirable NE area of Bend, conveniently located within short driving distance of Bend, Tumalo and Redmond. +/- 68.24 ac and +/- 5.48 ac with COI water rights of 54.2 ac and 2.8 ac respectively. The east boundary of the parcel abuts a very large block of public land expanding your recreational activities right out the back door. These properties have been under the same ownership for over forty years and used as a cattle ranch. Big Cascade Mountain views from the elevated rock outcroppings on the east end of the property with several nice potential building sites. Buyer to do their due diligence regarding any/all land use like CUP's, land division, and water rights. Property has most of the perimeter fenced however the fence lines may not be on the property boundaries. Newer 3000 sf steel beam hay/equipment barn. Irrigation equipment is included with the sale. Owner is selling farm equipment and personal property but will negotiate with buyer if interested in any of the items.