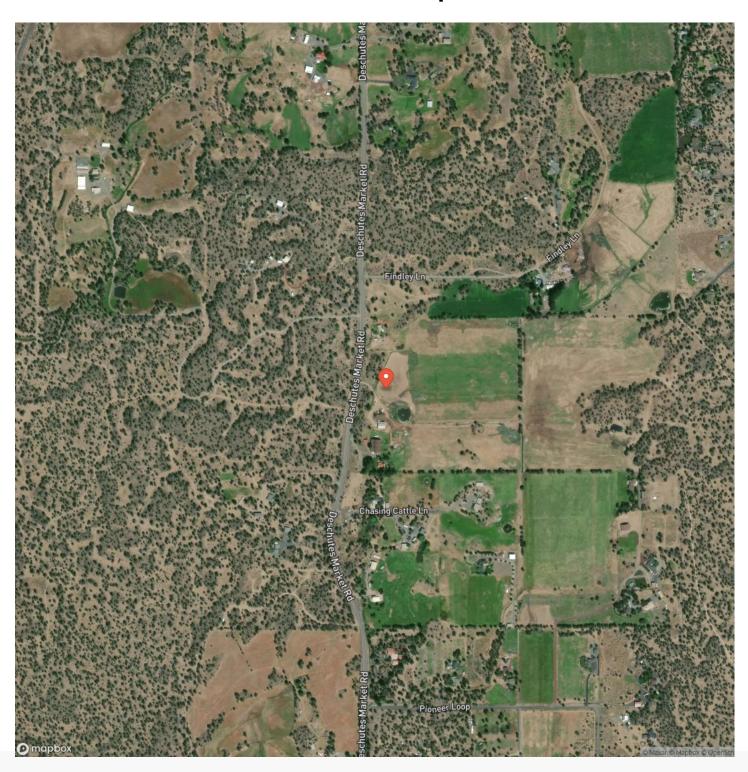

expanding your recreational activities right out the back door. These properties have been under the same ownership for over forty years and used as a cattle ranch. Big Cascade Mountain views from the elevated rock outcroppings on the east end of the property with several nice potential building sites. Buyer to do their due diligence regarding any/all land use like CUP's, land division, and water rights. Property has most of the perimeter fenced however the fence lines may not be on the property boundaries. Newer 3000 sf steel beam hay/equipment barn. Irrigation equipment is included with the sale. Owner is selling farm equipment and personal property but will negotiate with buyer if interested in any of the items.







# **Locator Map**





# **Locator Map**





# **Satellite Map**





## Box J Ranch Bend, OR / Deschutes County

# LISTING REPRESENTATIVE For more information contact:



Representative

John Gill

Mobile

(541) 480-9161

Emai

johngill@landandwildlife.com

**Address** 

4085 NW Slagvold Court

City / State / Zip Bend, OR 97703

| <u>NOTES</u> |  |  |
|--------------|--|--|
|              |  |  |
|              |  |  |
|              |  |  |
|              |  |  |
|              |  |  |
|              |  |  |
|              |  |  |
|              |  |  |
|              |  |  |
|              |  |  |
|              |  |  |
|              |  |  |
|              |  |  |
|              |  |  |



| NOTES |  |
|-------|--|
|       |  |
|       |  |
|       |  |
|       |  |
|       |  |
|       |  |
|       |  |
|       |  |
|       |  |
|       |  |
|