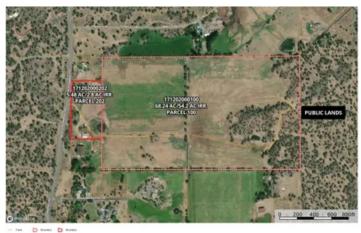

Box J Ranch 64340 Deschutes Market Road Bend, OR 97701

\$1,299,000 73.720± Acres Deschutes County









### Box J Ranch Bend, OR / Deschutes County

### **SUMMARY**

#### **Address**

64340 Deschutes Market Road 64320 Deschutes Market Road

### City, State Zip

Bend, OR 97701

### County

**Deschutes County** 

#### Туре

Farms, Ranches, Horse Property

### Latitude / Longitude

44.136528 / -121.252854

#### Taxes (Annually)

686

#### **Acreage**

73.720

#### Price

\$1,299,000

### **Property Website**

https://www.landleader.com/property/box-j-ranch-deschutes-oregon/41200









#### **PROPERTY DESCRIPTION**

Rare large vacant acreage consisting of two legal lots of record in the desirable NE area of Bend, conveniently located within short driving distance of Bend, Tumalo and Redmond. +/- 68.24 ac and +/- 5.48 ac with COI water rights of 54.2 ac and 2.8 ac respectively. The east