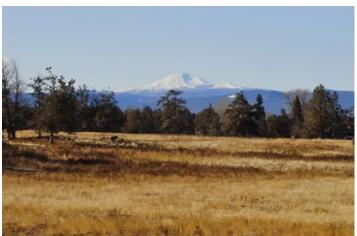

#### **PROPERTY DESCRIPTION**

Rare large vacant acreage consisting of two legal lots of record in the desirable NE area of Bend, conveniently located within short driving distance of Bend, Tumalo and Redmond. +/- 68.24 ac and +/- 5.48 ac with COI water rights of 54.2 ac and 2.8 ac respectively. The east boundary of the parcel abuts a very large block of public land expanding your recreational activities right out the back door. These properties have been under the same ownership for over forty years and used as a cattle ranch. Big Cascade Mountain views from the elevated rock outcroppings on the east end of the property with several nice potential building sites. Buyer to do their due diligence regarding any/all land use like CUP's, land division, and water rights. Property has most of the perimeter fenced however the fence lines may not be on the property boundaries. Newer 3000 sf steel beam hay/equipment barn. Irrigation equipment is included with the sale. Owner is selling farm equipment and personal property but will negotiate with buyer if interested in any of the items.