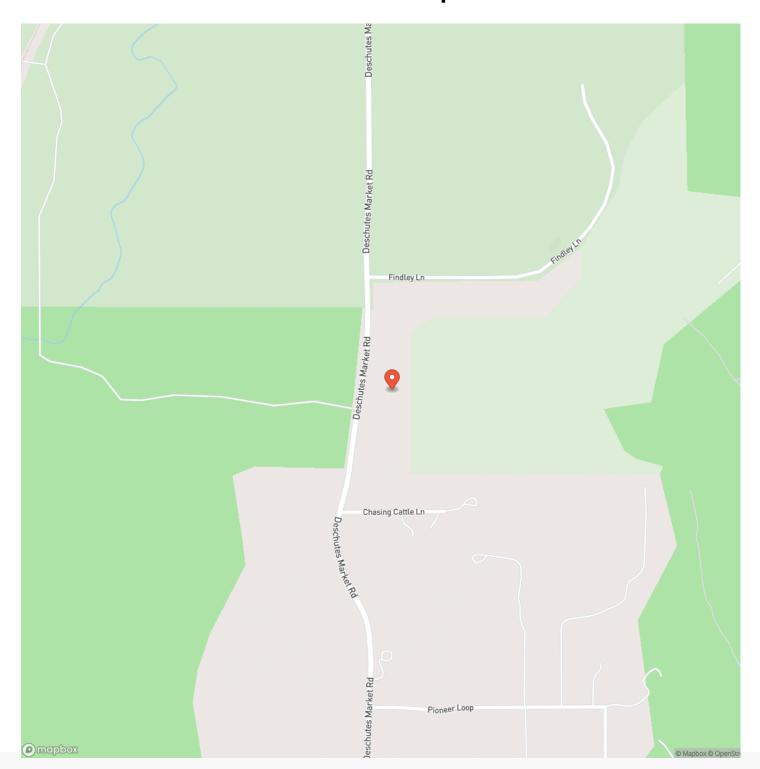

e parcel abuts a very large block of public land expanding your recreational activities right out the back door. These properties have been under the same ownership for over forty years and used as a cattle ranch. Big Cascade Mountain views from the elevated rock outcroppings on the east end of the property with several nice potential building sites. Buyer to do their due diligence regarding any/all land use like CUP's, land division, and water rights. Property has most of the perimeter fenced however the fence lines may not be on the property boundaries. Newer 3000 sf steel beam hay/equipment barn. Irrigation equipment is included with the sale. Owner is selling farm equipment and personal property but will negotiate with buyer if interested in any of the items.







# **Locator Map**





# **Locator Map**





# **Satellite Map**





## Box J Ranch Bend, OR / Deschutes County

# LISTING REPRESENTATIVE For more information contact:



Representative

John Gill

Mobile

(541) 480-9161

Emai

johngill@landandwildlife.com

**Address** 

4085 NW Slagvold Court

City / State / Zip Bend, OR 97703

| <u>NOTES</u> |  |  |
|--------------|--|--|
|              |  |  |
|              |  |  |
|              |  |  |
|              |  |  |
|              |  |  |
|              |  |  |
|              |  |  |
|              |  |  |
|              |  |  |
|              |  |  |
|              |  |  |
|              |  |  |
|              |  |  |
|              |  |  |



| NOTES |  |
|-------|--|
|       |  |
|       |  |
|       |  |
|       |  |
|       |  |
|       |  |
|       |