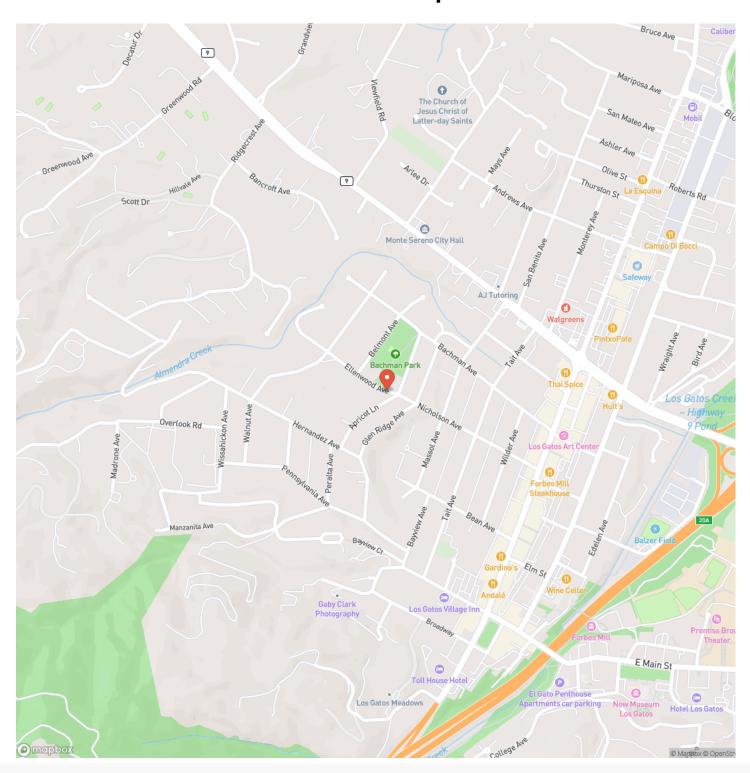

ns through property. Listing includes 2 parcels <u>.025-013-12000</u> is 152.50 acres, cabin, horse stalls with Livermore address. Multiple year-round water springs. Solar is currently being upgraded, mini-splits heat and air conditioning will be installed, prior to closing. Backup wired diesel generator. Additional parcel <u>025-013-014000</u> is 160 acres, no improvements. Can be sold separately or together.

### Property Highlights:

- 2 noncontiguous parcels
- <u>025-013-12000</u> is 152.50 acres cabin, horse stalls with Livermore address.
- <u>025-013-014000</u> is 160 acres, no improvements.
- Abundant wildlife. Pigs, deer and more
- · Off Grid living
- North Fork of the Orestimba Creek runs through property
- · Off Road Recreation Land







# MORE INFO ONLINE:

# **Locator Map**





# MORE INFO ONLINE:

# **Locator Map**





# **MORE INFO ONLINE:**

# **Satellite Map**





# North Fork Hunting Cabin Livermore, CA / Stanislaus County

# LISTING REPRESENTATIVE For more information contact:



## Representative

Julie Baird

### Mobile

(650) 218-7001

#### Emai

julie@caoutdoorproperties.com

### **Address**

# City / State / Zip

Vacaville, CA 95688

| NOTES |  |  |
|-------|--|--|
|       |  |  |
|       |  |  |
|       |  |  |
|       |  |  |
|       |  |  |
|       |  |  |
|       |  |  |
|       |  |  |
|       |  |  |
|       |  |  |
|       |  |  |
|       |  |  |
|       |  |  |



| <u>NOTES</u> |  |
|--------------|--|
|              |  |
|              |  |
|              |  |
|              |  |
|              |  |
|              |  |
|              |