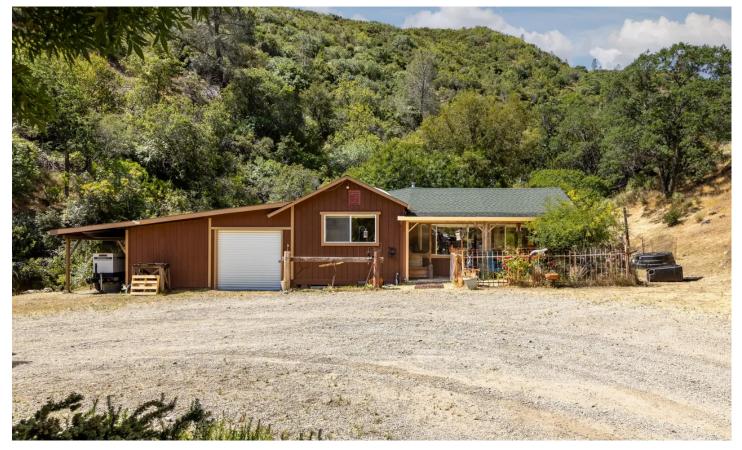

North Fork Hunting Cabin 20200 Del Puerto Canyon Rd Livermore, CA 95030 \$999,999 312± Acres Stanislaus County

### **PROPERTY DESCRIPTION**

Quaint hunting cabin close to the Bay Area, North Fork Hunting Cabin is the property for you. Private off-grid cabin just 1 1/2 hours from downtown Livermore. Private, secluded retreat, weekend escape or hunting ranch. North Fork of the Orestimba Creek runs through property. Listing includes 2 parcels <u>.025-013-12000</u> is 152.50 acres, cabin, horse stalls with Livermore address. Multiple year-round water springs. Solar is currently being upgraded, mini-splits heat and air conditioning will be installed, prior to closing. Backup wired diesel generator. Additional parcel <u>025-013-014000</u> is 160 acres, no improvements. Can be sold separately or together.

### Property Highlights:

- 2 noncontiguous parcels
- <u>025-013-12000</u> is 152.50 acres cabin, horse stalls with Livermore address.
- <u>025-013-014000</u> is 160 acres, no improvements.
- Abundant wildlife. Pigs, deer and more
- · Off Grid living
- North Fork of the Orestimba Creek runs through property
- · Off Road Recreation Land