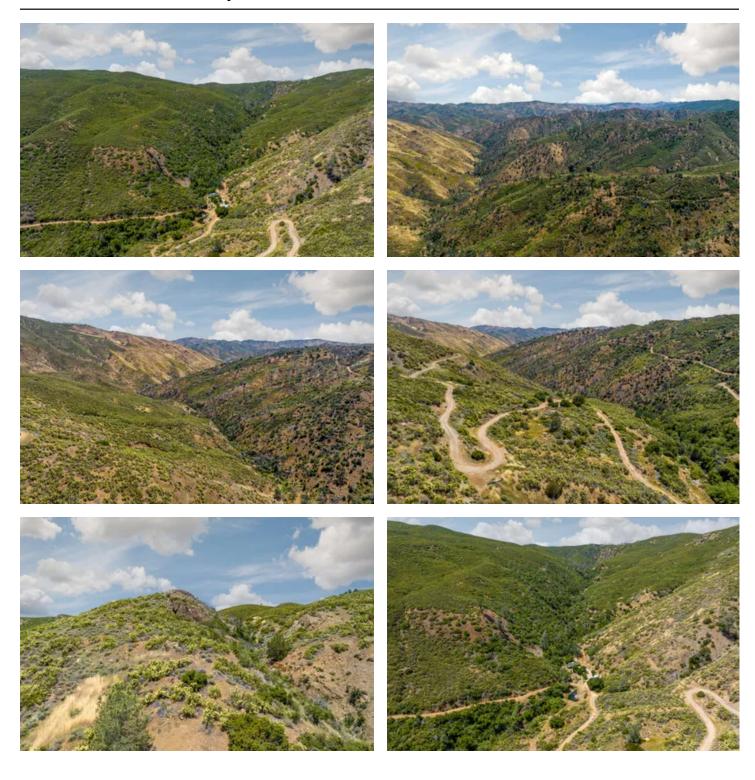

### **PROPERTY DESCRIPTION**

Quaint hunting cabin close to the Bay Area, North Fork Hunting Cabin is the property for you. Private off-grid cabin just 1 1/2 hours from downtown Livermore. Private, secluded retreat, weekend escape or hunting ranch. North Fork of the Orestimba Creek runs through property. Listing includes 2 parcels <u>.025-013-12000</u> is 152.50 acres, cabin, horse stalls with Livermore address. Multiple year-round water springs. Solar is currently being upgraded, mini-splits heat and air conditioning will be installed, prior to closing. Backup wired diesel generator. Additional parcel <u>025-013-014000</u> is 160 acres, no improvements. Can be sold separately or together.

### Property Highlights:

- 2 noncontiguous parcels
- <u>025-013-12000</u> is 152.50 acres cabin, horse stalls with Livermore address.
- <u>025-013-014000</u> is 160 acres, no improvements.
- Abundant wildlife. Pigs, deer and more
- · Off Grid living
- North Fork of the Orestimba Creek runs through property
- · Off Road Recreation Land