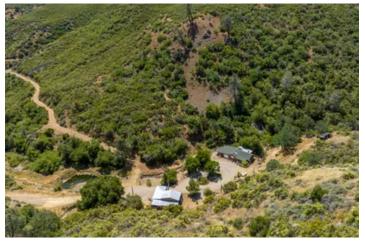

North Fork Hunting Cabin 20200 Del Puerto Canyon Rd Livermore, CA 95030 \$999,999 312± Acres Stanislaus County









# North Fork Hunting Cabin Livermore, CA / Stanislaus County

### **SUMMARY**

**Address** 

20200 Del Puerto Canyon Rd

City, State Zip

Livermore, CA 95030

County

Stanislaus County

Type

Hunting Land, Recreational Land

Latitude / Longitude

37.228232 / -121.987122

**Dwelling Square Feet** 

1092

**Bedrooms / Bathrooms** 

1 / 1

Acreage

312

Price

\$999,999

### **Property Website**

https://www.landleader.com/property/north-fork-hunting-cabin-stanislaus-california/41174









## North Fork Hunting Cabin Livermore, CA / Stanislaus County

### **PROPERTY DESCRIPTION**

Quaint hunting cabin close to the Bay Area, North Fork Hunting Cabin is the property for you. Private off-grid cabin just 1 1/2 hours from downtown Livermore. Private, secluded retreat, weekend escape or hu