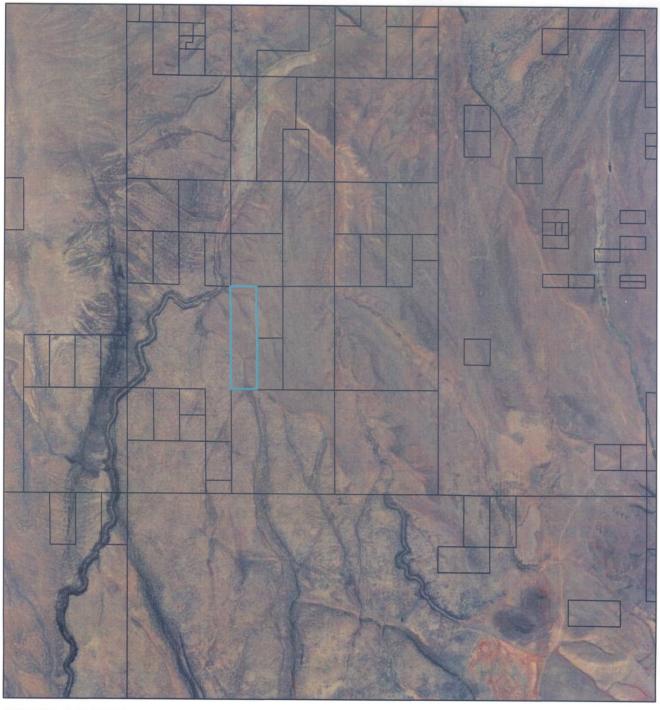

#### 160 DEEDED ACRES CATLOW VALLEY

LOCATION: This land is located about four miles west of Beaty Butte. This is one tax lot, account #10116, tax lot 5000, T36S, R28EWM. Go east from Adel, OR on Highway 140 about 25 miles to the base of Doherty Slide, then go north about 26 miles to the west side of Beaty Butte, then west about 4 to 5 miles. This last part is a good two track road. You could also come in from the north from Frenchglen, OR.

#### 160 Acres Catlow Valley

5/28/2023, 7:53:38 PM

County Boundary

Lake County Tax Lots

Earthstar Geographics