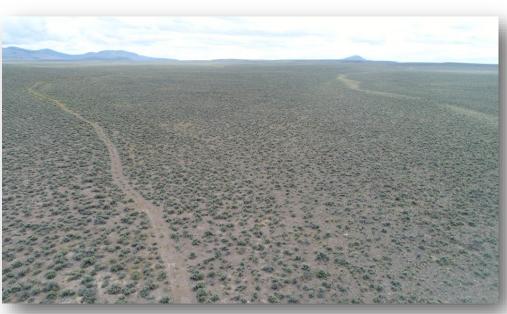

#### 160 DEEDED ACRES CATLOW VALLEY

LOCATION: This land is located about four miles west of Beaty Butte. This is one tax lot, account #10116, tax lot 5000, T36S, R28EWM. Go east from Adel, OR on Highway 140 about 25 miles to the base of Doherty Slide, then go north about 26 miles to the west side of Beaty Butte, then west about 4 to 5 miles. This last part is a good two track road. You could also come in from the north from Frenchglen, OR.

<u>PROPERTY:</u> A very nice property located in a remote area of Eastern Oregon. It is sagebrush ground and very remote. This land is not fenced, and there is no water source. There is no power close and no wells on the land. There are a couple of wells in the vicinity but they are deep wells. There are antelope and deer in the area. Hart Mountain Refuge is about one mile to the west.

**TAXES:** 2022-2023- \$23.44

<u>REMARKS</u>: A very unique property in a very remote area. There is plenty of room to camp, ride horses, ride ATVs, and hunt. This is in a Sage Grouse habitat area and they do not allow building of homes. To find out zoning and building requirements, contact Darwin Johnson, Lake County Planning Director, at 541-947-6036. There seems to be quite a lot of obsidian in this area. So, if you are looking for someplace to get away from it all, this property can provide peace and quiet and beautiful views if you love the high desert of Eastern Oregon.