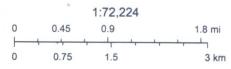

#### 160 DEEDED ACRES CATLOW VALLEY

LOCATION: This land is located about four miles west of Beaty Butte. This is one tax lot, account #10116, tax lot 5000, T36S, R28EWM. Go east from Adel, OR on Highway 140 about 25 miles to the base of Doherty Slide, then go north about 26 miles to the west side of Beaty Butte, then west about 4 to 5 miles. This last part is a good two track road. You could also come in from the north from Frenchglen, OR.

#### 160 Acres Catlow Valley

5/28/2023, 7:53:38 PM

County Boundary

Lake County Tax Lots

Earthstar Geographics