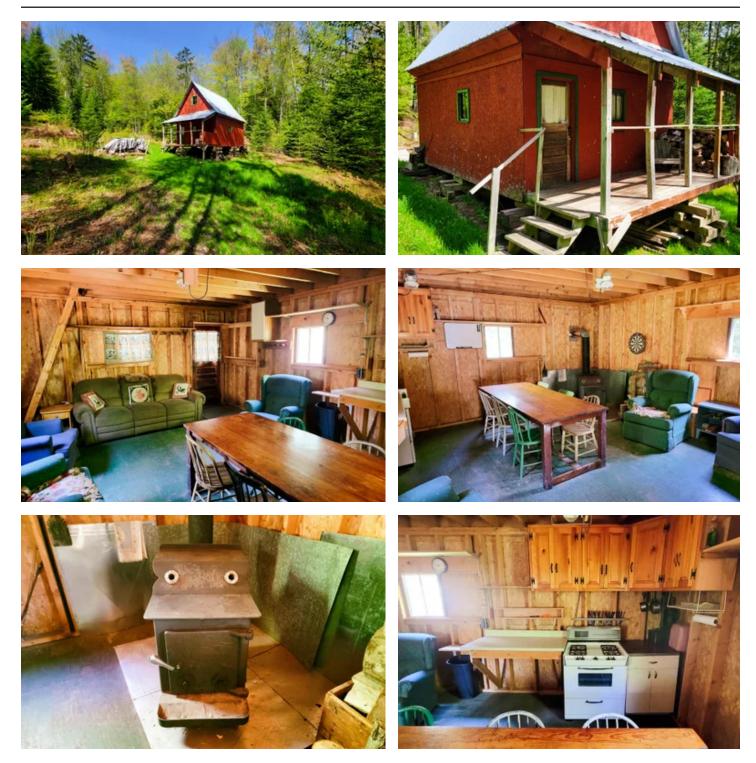

Remote Off-Grid Camp in Wolcott, VT 920 Turcotte Road Wolcott, VT 05680

**\$98,500** 30.100± Acres Lamoille County

#### Remote Off-Grid Camp in Wolcott, VT Wolcott, VT / Lamoille County

#### **SUMMARY**

**Address** 920 Turcotte Road

**City, State Zip** Wolcott, VT 05680

**County** Lamoille County

**Type** Hunting Land, Undeveloped Land, Recreational Land

**Latitude / Longitude** 44.520962 / -72.435359

Taxes (Annually) 1505

**Dwelling Square Feet** 448

Acreage 30.100

**Price** \$98,500