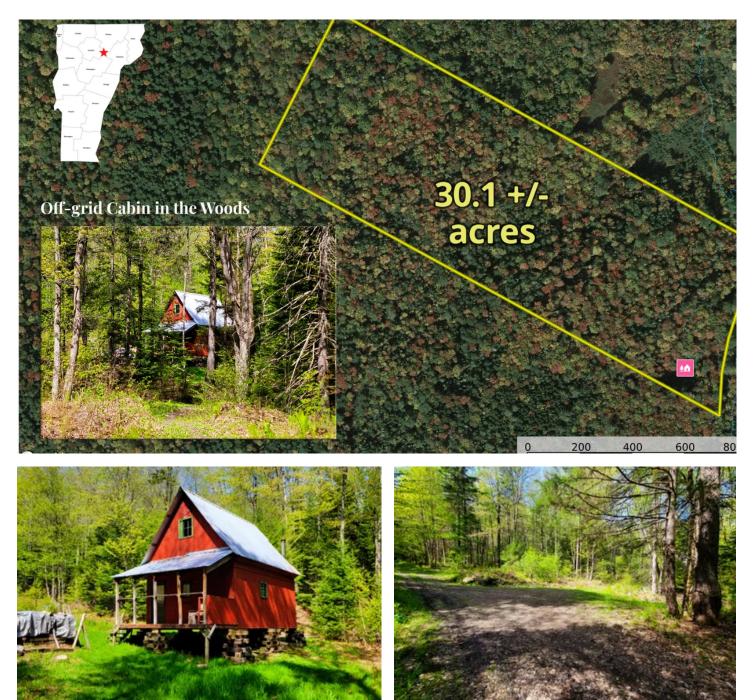

Remote Off-Grid Camp in Wolcott, VT 920 Turcotte Road Wolcott, VT 05680

**\$98,500** 30.100± Acres Lamoille County

#### Remote Off-Grid Camp in Wolcott, VT Wolcott, VT / Lamoille County

#### **SUMMARY**

**Address** 920 Turcotte Road

**City, State Zip** Wolcott, VT 05680

**County** Lamoille County

**Type** Hunting Land, Undeveloped Land, Recreational Land

**Latitude / Longitude** 44.520962 / -72.435359

Taxes (Annually) 1505

**Dwelling Square Feet** 448

Acreage 30.100

**Price** \$98,500

# Satellite Map