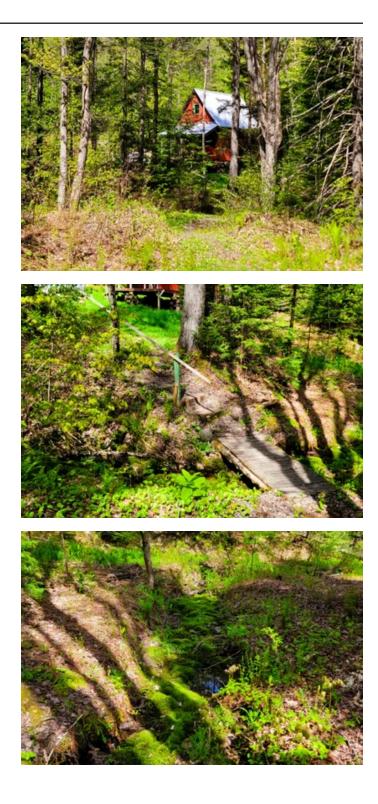

Remote Off-Grid Camp in Wolcott, VT 920 Turcotte Road Wolcott, VT 05680

**\$98,500** 30.100± Acres Lamoille County

#### Remote Off-Grid Camp in Wolcott, VT Wolcott, VT / Lamoille County

#### **SUMMARY**

**Address** 920 Turcotte Road

**City, State Zip** Wolcott, VT 05680

**County** Lamoille County

**Type** Hunting Land, Undeveloped Land, Recreational Land

**Latitude / Longitude** 44.520962 / -72.435359

Taxes (Annually) 1505

**Dwelling Square Feet** 448

Acreage 30.100

**Price** \$98,500