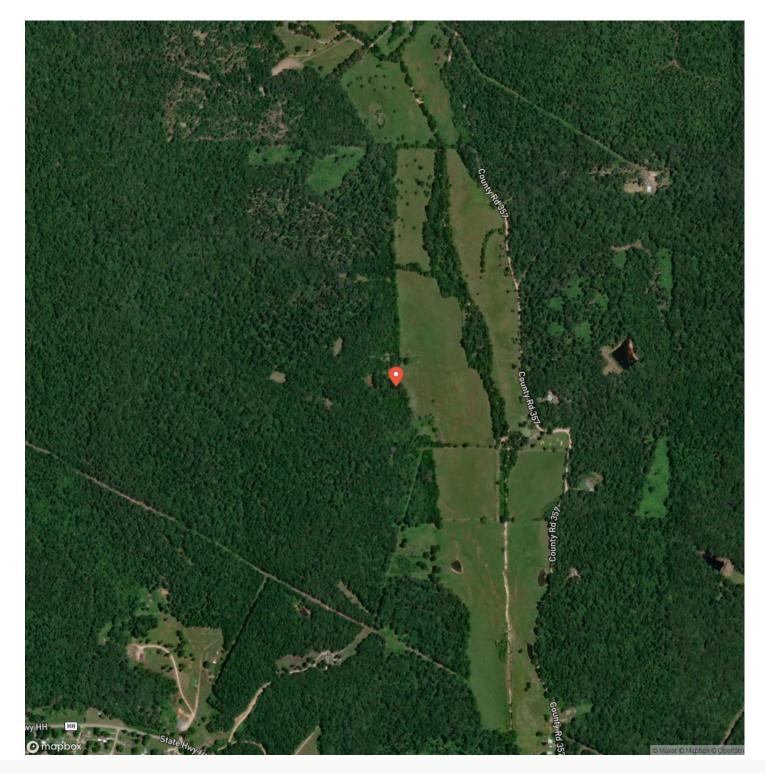

nd multiple food plots. The area is known for its abundant deer and turkey population, making it attractive for hunting enthusiasts. The property is conveniently located near Piedmont, providing easy access to necessities. Additionally, it's approximately 2.5 hours from St. Louis, making it a suitable weekend getaway or a potential site to build a home. The property is only seconds away from Clearwater Lake and a few minutes from the Black River, which are renowned for their excellent bass fishing opportunities in Missouri. Overall, it seems like a versatile property that could be utilized for livestock or enjoyed for recreational purposes.



#### **MORE INFO ONLINE:**



## **MORE INFO ONLINE:**



# **Locator Map**





# **Locator Map**





### **MORE INFO ONLINE:**

# Satellite Map





## **MORE INFO ONLINE:**

#### LISTING REPRESENTATIVE For more information contact:



**Representative** Hunter Hindman

**Mobile** (636) 373-1509

**Email** hunterh09@yahoo.com

Address 100 Chesterfield Parkway

**City / State / Zip** Chesterfield, MO 63005

#### <u>NOTES</u>



### **MORE INFO ONLINE:**

| <u>NOTES</u> |      |      |
|--------------|------|------|
|              |      |      |
|              |      |      |
|              |      |      |
|              |      |      |
|              |      |      |
|              |      |      |
|              |      |      |
|              |      |      |
|              |      |      |
|              |      | <br> |
|              |      |      |
|              |      |      |
|              |      | <br> |
|              |