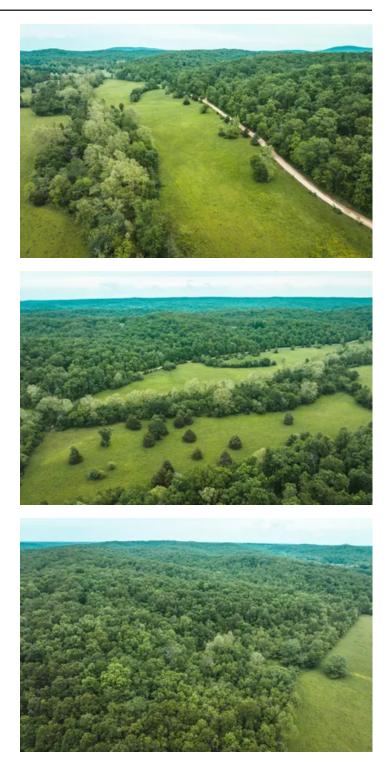

#### **PROPERTY DESCRIPTION**

This property, which spans 86.5 acres, includes the Dry Creek running through it and offers fertile pasture ground and multiple food plots. The area is known for its abundant deer and turkey population, making it attractive for hunting enthusiasts. The property is conveniently located near Piedmont, providing easy access to necessities. Additionally, it's approximately 2.5 hours from St. Louis, making it a suitable weekend getaway or a potential site to build a home. The property is only seconds away from Clearwater Lake and a few minutes from the Black River, which are renowned for their excellent bass fishing opportunities in Missouri. Overall, it seems like a versatile property that could be utilized for livestock or enjoyed for recreational purposes.