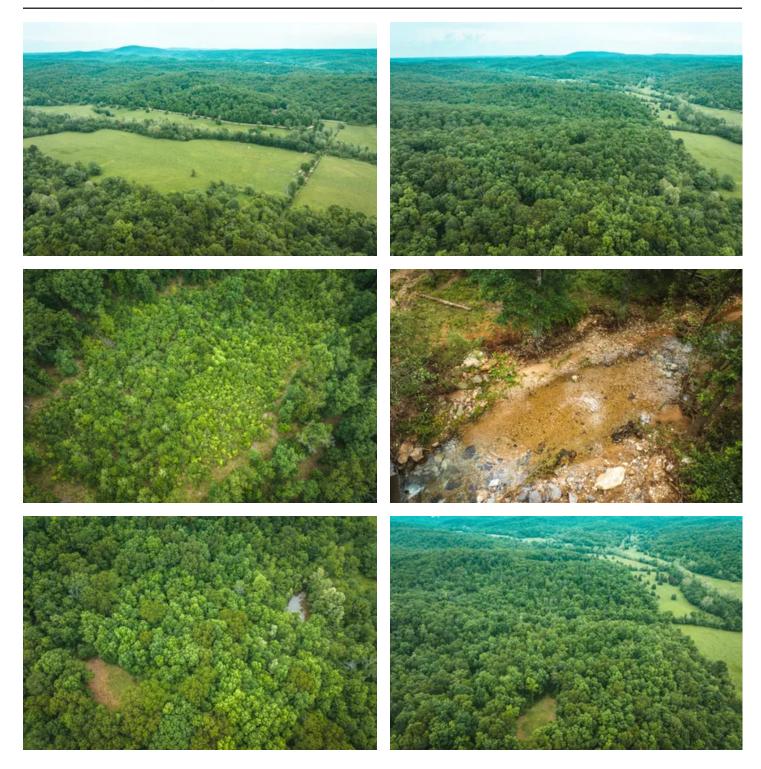

#### **PROPERTY DESCRIPTION**

This property, which spans 86.5 acres, includes the Dry Creek running through it and offers fertile pasture ground and multiple food plots. The area is known for its abundant deer and turkey population, making it attractive for hunting enthusiasts. The property is conveniently located near Piedmont, providing easy access to necessities. Additionally, it's approximately 2.5 hours from St. Louis, making it a suitable weekend getaway or a potential site to build a home. The property is only seconds away from Clearwater Lake and a few minutes from the Black River, which are renowned for their excellent bass fishing opportunities in Missouri. Overall, it seems like a versatile property that could be utilized for livestock or enjoyed for recreational purposes.