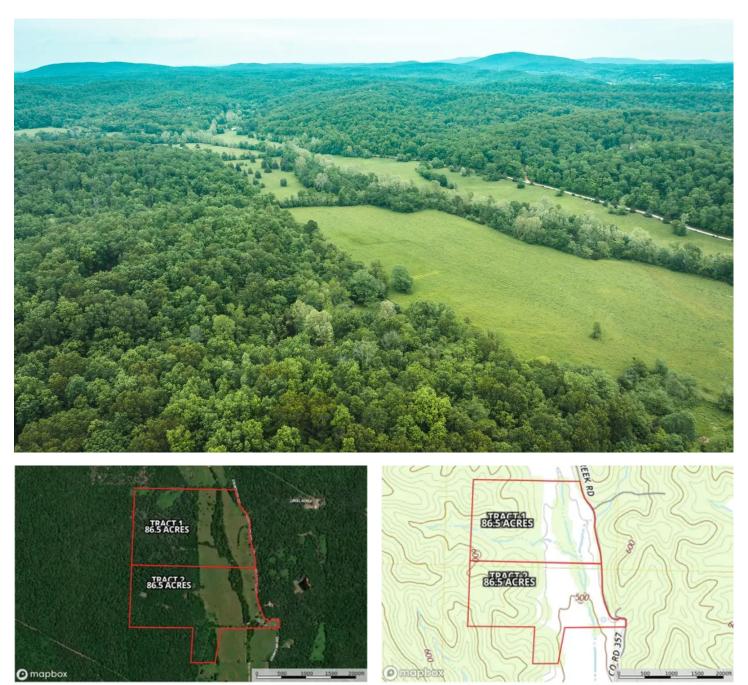

Dry Creek Farm Tract 2 County Road 357 Piedmont, MO 63957 **\$237,875** 86.500± Acres Wayne County

D ---

**MORE INFO ONLINE:** 

https://livingthedreamland.com/

-

#### **SUMMARY**

**Address** County Road 357

**City, State Zip** Piedmont, MO 63957

**County** Wayne County

**Type** Hunting Land, Recreational Land

Latitude / Longitude 37.1311 / -90.7309

**Acreage** 86.500

#### **PROPERTY DESCRIPTION**

This property, which spans 86.5 acres, includes the Dry Creek running through it and offers fertile pasture ground and multiple food plots. The area is known for its abundant deer and turkey population, making it attractive for hunting enthusiasts. The property is conveniently located near Piedmont, providing easy access to necessities. Additionally, it's approximately 2.5 hours from St. Louis, making it a suitable weekend getaway or a potential site to build a home. The property is only seconds away from Clearwater Lake and a few minutes from the Black River, which are renowned for their excellent bass fishing opportunities in Missouri. Overall, it seems like a versatile property that could be utilized for livestock or enjoyed for recreational purposes.