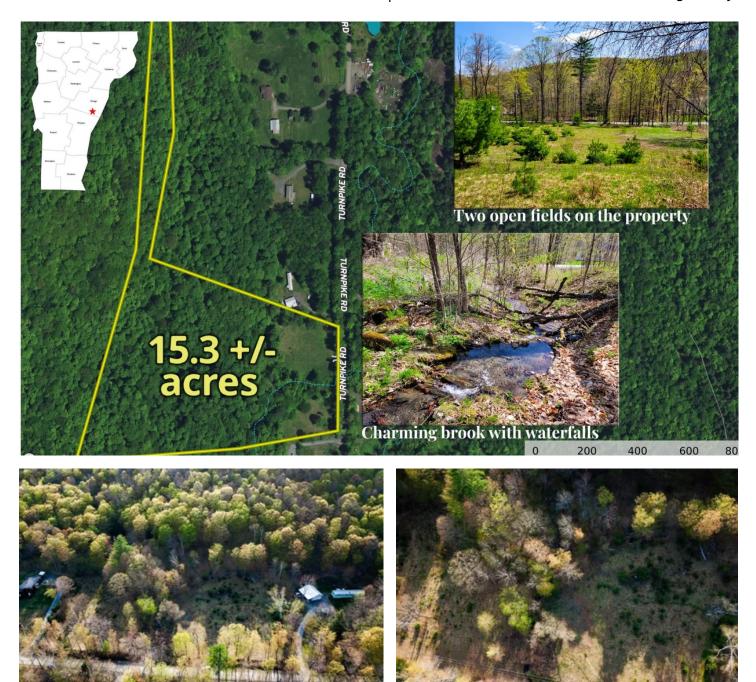

#### **PROPERTY DESCRIPTION**

Come explore your off-the-beaten-path Vermont get-a-way with 15.3 +/- acres in the beautiful town of Strafford, VT! The property feature an existing curbcut driveway access, 1.5 +/- acres of open field, and a brook with quaint waterfalls running through the property betweer the two open fields - just imagine the trickling water sound from your future deck! The likely house spot is setback and raised from the rc Utilities, including power and high-speed internet, are already located on the property with a utility pole set among the larger of the two open fields. Soil tests were completed in 2008 and indicate the likelihood that the property could support a 4-bedroom mound septic system on-site. Purchasers to do own due diligence. The rear acreage slopes up and features a nice mature hardwood forest primarily of maple. The property has been surveyed and the front pins located. The property is located in the Rural Residential zoning district where single family homes are the norm. The town of Strafford is a Vermont gem, with just over 1000 residents, classic New England architectur general store and the Newton Elementary School PK, K - 8. The property is only about 8 miles off I-89 on excellent country roads and offe easy access to NH's Dartmouth area to the south or VT's Randolph or Montpelier areas to the north. Just 30 minutes to White River Juncti Your piece of Vermont awaits!