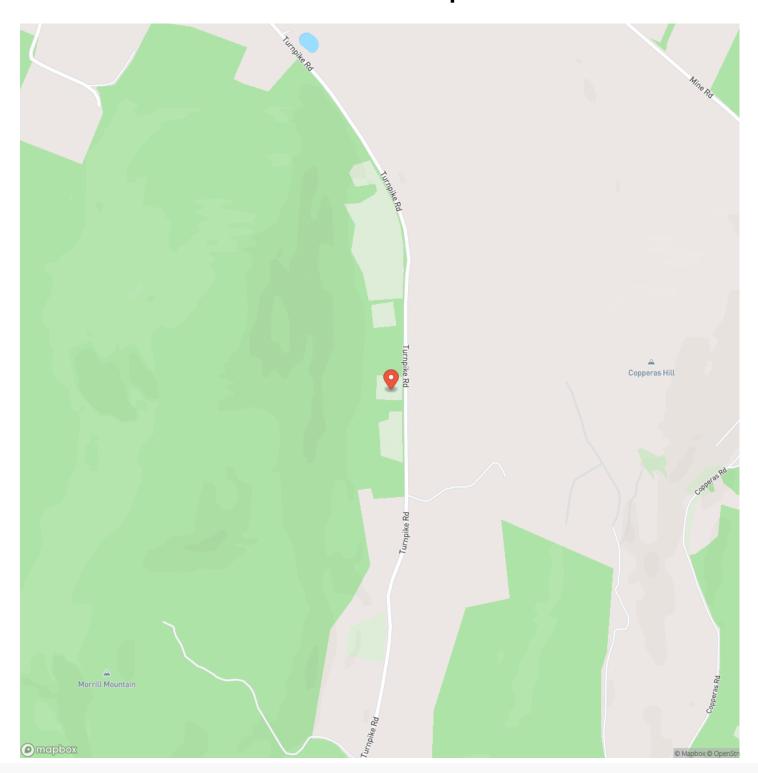

tic system on-site. Purchasers to do own due diligence. The rear acreage slopes up and features a nice mature hardwood forest primarily of maple. The property has been surveyed and the front pins located. The property is located in the Rural Residential zoning district where single family homes are the norm. The town of Strafford is a Vermont gem, with just over 1000 residents, classic New England architectur general store and the Newton Elementary School PK, K - 8. The property is only about 8 miles off I-89 on excellent country roads and offe easy access to NH's Dartmouth area to the south or VT's Randolph or Montpelier areas to the north. Just 30 minutes to White River Juncti Your piece of Vermont awaits!

















MORE INFO ONLINE: preferredpropertiesvt.com/

# **Locator Map**





## **Locator Map**





# **Satellite Map**





# LISTING REPRESENTATIVE For more information contact:



Representative

**Curtis Trousdale** 

Mobile

(802) 233-5589

Email

curtis@preferredpropertiesvt.com

**Address** 

149 Knight Lane

City / State / Zip

Williston, VT 05495

| NOTES |  |  |  |
|-------|--|--|--|
|       |  |  |  |
|       |  |  |  |
|       |  |  |  |
|       |  |  |  |
|       |  |  |  |
|       |  |  |  |
|       |  |  |  |
|       |  |  |  |
|       |  |  |  |
|       |  |  |  |
|       |  |  |  |
|       |  |  |  |
|       |  |  |  |



| NOTES |  |
|-------|--|
|       |  |
|       |  |
|       |  |
|       |  |
|       |  |
|       |  |
|       |  |
|       |  |
|       |  |
|       |  |
|       |  |
|       |  |
|       |  |
|       |  |
|       |  |
|