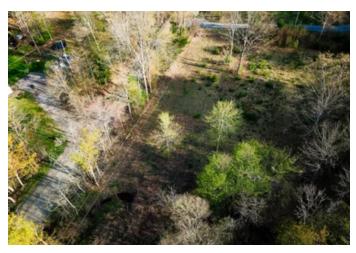

#### **PROPERTY DESCRIPTION**

Come explore your off-the-beaten-path Vermont get-a-way with 15.3 +/- acres in the beautiful town of Strafford, VT! The property feature an existing curbcut driveway access, 1.5 +/- acres of open field, and a brook with quaint waterfalls running through the property betweer the two open fields - just imagine the trickling water sound from your future deck! The likely house spot is setback and raised from the rc Utilities, including power and high-speed internet, are already located on the property with a utility pole set among the larger of the two open fields. Soil tests were completed in 2008 and indicate the likelihood that the property could support a 4-bedroom mound septic system on-site. Purchasers to do own due diligence. The rear acreage slopes up and features a nice mature hardwood forest primarily of maple. The property has been surveyed and the front pins located. The property is located in the Rural Residential zoning district where single family homes are the norm. The town of Strafford is a Vermont gem, with just over 1000 residents, classic New England architectur general store and the Newton Elementary School PK, K - 8. The property is only about 8 miles off I-89 on excellent country roads and offe easy access to NH's Dartmouth area to the south or VT's Randolph or Montpelier areas to the north. Just 30 minutes to White River Juncti Your piece of Vermont awaits!