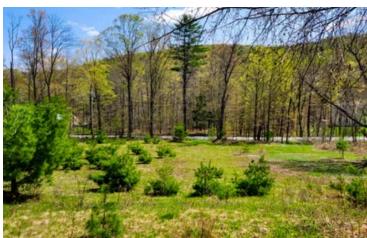

#### **PROPERTY DESCRIPTION**

Come explore your off-the-beaten-path Vermont get-a-way with 15.3 +/- acres in the beautiful town of Strafford, VT! The property feature an existing curbcut driveway access, 1.5 +/- acres of open field, and a brook with quaint waterfalls running through the property betweer the two open fields - just imagine the trickling water sound from your future deck! The likely house spot is setback and raised from the rc Utilities, including power and high-speed internet, are already located on the property with a utility pole set among the larger of the two open fields. Soil tests were completed in 2008 and indicate the likelihood that the property could support a 4-bedroom mound septic system on-site. Purchasers to do own due diligence. The rear acreage slopes up and features a nice mature hardwood forest primarily of maple. The property has been surveyed and the front pins located. The property is located in the Rural Residential zoning district where single family homes are the norm. The town of Strafford is a Vermont gem, with just over 1000 residents, classic New England architectur general store and the Newton Elementary School PK, K - 8. The property is only about 8 miles off I-89 on excellent country roads and offe easy access to NH's Dartmouth area to the south or VT's Randolph or Montpelier areas to the north. Just 30 minutes to White River Juncti Your piece of Vermont awaits!