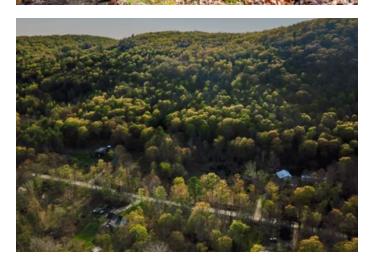

#### **PROPERTY DESCRIPTION**

Come explore your off-the-beaten-path Vermont get-a-way with 15.3 +/- acres in the beautiful town of Strafford, VT! The property feature an existing curbcut driveway access, 1.5 +/- acres of open field, and a brook with quaint waterfalls running through the property betweer the two open fields - just imagine the trickling water sound from your future deck! The likely house spot is setback and raised from the rc Utilities, including power and high-speed internet, are already located on the property with a utility pole set among the larger of the two open fields. Soil tests were completed in 2008 and indicate the likelihood that the property could support a 4-bedroom mound septic system on-site. Purchasers to do own due diligence. The rear acreage slopes up and features a nice mature hardwood forest primarily of maple. The property has been surveyed and the front pins located. The property is located in the Rural Residential zoning district where single family homes are the norm. The town of Strafford is a Vermont gem, with just over 1000 residents, classic New England architectur general store and the Newton Elementary School PK, K - 8. The property is only about 8 miles off I-89 on excellent country roads and offe easy access to NH's Dartmouth area to the south or VT's Randolph or Montpelier areas to the north. Just 30 minutes to White River Juncti Your piece of Vermont awaits!