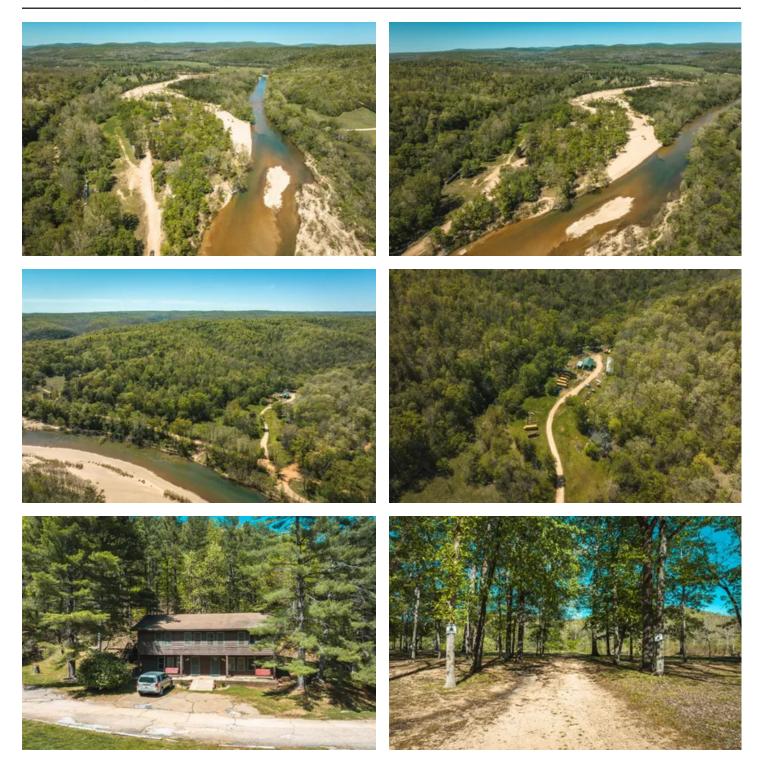

#### **PROPERTY DESCRIPTION**

Welcome to this beautiful property with nearly 1 mile of pristine river frontage, offering exceptional floating and fishing opportunities. Nestled in a stunning park-like setting, this property boasts 117 camp sites, with 82 sites equipped with water and electric, while the remaining sites offer a primitive camping experience. As you explore the property, you'll discover a full store that stocks all your camping essentials, including buses and canoes for rent. Additionally, you'll find early 1900s log cabins that add a rustic charm to your stay. For larger groups, there's a spacious lodge with a commercial kitchen, multiple fireplaces, a large dining room, and a bar, perfect for hosting events or family gatherings. When it's time to relax, take a dip in the in-ground pool, or challenge your friends and family to a game of mini-golf. The property has been used as a private retreat, providing a serene getaway for individuals seeking peace and quiet, and it has also operated as a successful commercial venture, catering to a diverse range of guests. With 25 buildings in total, there are plenty of accommodations available, with bedrooms that can sleep over 30+ people comfortably. Whether you're seeking an adventure-filled outdoor experience or a relaxing retreat, this is the place to be!