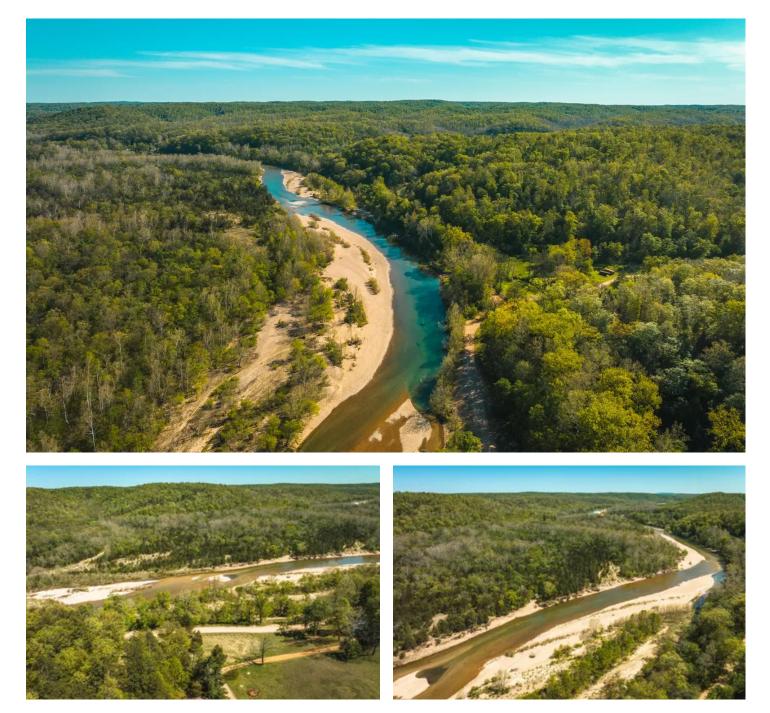

#### **PROPERTY DESCRIPTION**

Welcome to this beautiful property with nearly 1 mile of pristine river frontage, offering exceptional floating and fishing opportunities. Nestled in a stunning park-like setting, this property boasts 117 camp sites, with 82 sites equipped with water and electric, while the remaining sites offer a primitive camping experience. As you explore the property, you'll discover a full store that stocks all your camping essentials, including buses and canoes for rent. Additionally, you'll find early 1900s log cabins that add a rustic charm to your stay. For larger groups, there's a spacious lodge with a commercial kitchen, multiple fireplaces, a large dining room, and a bar, perfect for hosting events or family gatherings. When it's time to relax, take a dip in the in-ground pool, or challenge your friends and family to a game of mini-golf. The property has been used as a private retreat, providing a serene getaway for individuals seeking peace and quiet, and it has also operated as a successful commercial venture, catering to a diverse range of guests. With 25 buildings in total, there are plenty of accommodations available, with bedrooms that can sleep over 30+ people comfortably. Whether you're seeking an adventure-filled outdoor experience or a relaxing retreat, this is the place to be!