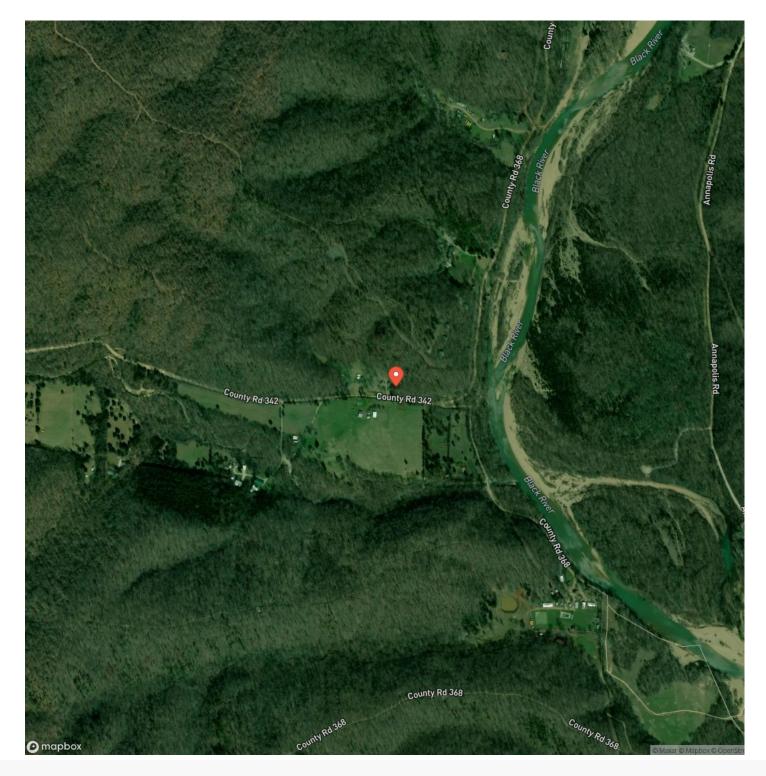

bar, perfect for hosting events or family gatherings. When it's time to relax, take a dip in the in-ground pool, or challenge your friends and family to a game of mini-golf. The property has been used as a private retreat, providing a serene getaway for individuals seeking peace and quiet, and it has also operated as a successful commercial venture, catering to a diverse range of guests. With 25 buildings in total, there are plenty of accommodations available, with bedrooms that can sleep over 30+ people comfortably. Whether you're seeking an adventure-filled outdoor experience or a relaxing retreat, this is the place to be!



#### Paradise at the Black River Lesterville, MO / Reynolds County





## **MORE INFO ONLINE:**

# **Locator Map**







# **Locator Map**





# Satellite Map





## **MORE INFO ONLINE:**

#### LISTING REPRESENTATIVE For more information contact:



#### <u>NOTES</u>

Representative

Jeff Browning

**Mobile** (417) 260-5176

**Office** (855) 289-3478

**Email** jwbrowning92@gmail.com

Address 26435 Sandbar Lane

**City / State / Zip** Laquey, MO 65534



## **MORE INFO ONLINE:**

| <u>NOTES</u> |      |      |
|--------------|------|------|
|              |      |      |
|              |      |      |
|              |      |      |
|              |      |      |
|              |      |      |
|              |      |      |
|              |      |      |
|              |      |      |
|              |      |      |
|              |      | <br> |
|              |      |      |
|              |      |      |
|              |      | <br> |
|