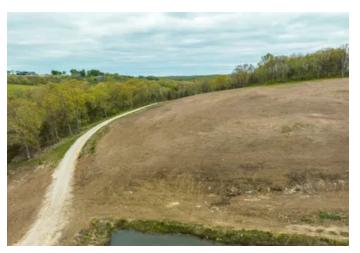

### **PROPERTY DESCRIPTION**

Baker Hill Lake is 14.39 surveyed acres conveniently located just outside the city limits on Linn, Mo in Osage County. Private country living but only 1 mile from the grocery store and town square. With new driveway entrance and cleared field, the building options available on property are amazing. The prime hilltop building location is overlooking the 2 acre lake and has picturesque views of the country landsca including the new State Tech County Club in the distance. The lake has great level access with a nice trail around the perimeter and great fishing. Linn, R-2 School district, some building restrictions and animal restrictions apply