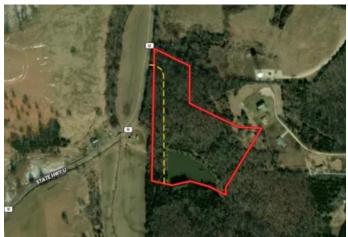

Baker Hill Lake 14.39 TBD Hwy U Linn, MO 65051 **\$169,900** 14.390± Acres Osage County









### **SUMMARY**

#### **Address**

TBD Hwy U

## City, State Zip

Linn, MO 65051

## County

Osage County

#### Туре

Hunting Land, Recreational Land, Residential Property, Lakefront

### Latitude / Longitude

38.478849 / -91.857864

### Taxes (Annually)

14

#### **Acreage**

14.390

#### Price

\$169,900

### **Property Website**

https://livingthedreamland.com/property/baker-hill-lake-14-39-osage-missouri/39679/









### **PROPERTY DESCRIPTION**

Baker Hill Lake is 14.39 surveyed acres conveniently located just outside the city limits on Linn, Mo in Osage County. Private country living but only 1 mile from the grocery store and town square. With new driveway entrance and cleared field, the building options available on property are amazing. The prime hilltop building location is