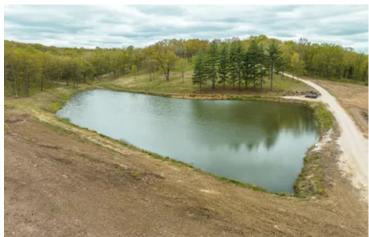

### **PROPERTY DESCRIPTION**

Baker Hill Lake is 14.39 surveyed acres conveniently located just outside the city limits on Linn, Mo in Osage County. Private country living but only 1 mile from the grocery store and town square. With new driveway entrance and cleared field, the building options available on property are amazing. The prime hilltop building location is overlooking the 2 acre lake and has picturesque views of the country landsca including the new State Tech County Club in the distance. The lake has great level access with a nice trail around the perimeter and great fishing. Linn, R-2 School district, some building restrictions and animal restrictions apply