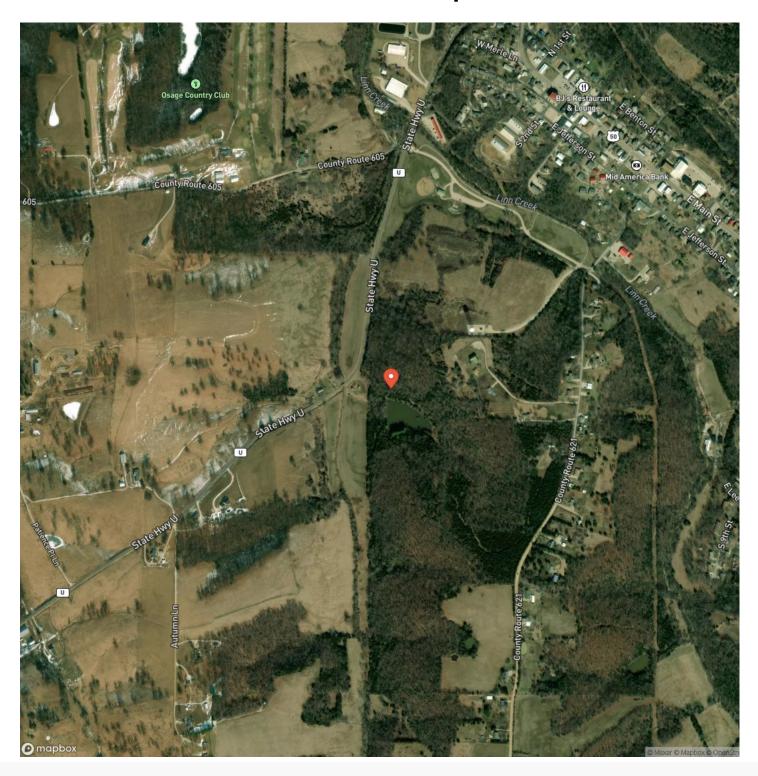

-hill-lake-14-39-osage-missouri/39679/









### **PROPERTY DESCRIPTION**

Baker Hill Lake is 14.39 surveyed acres conveniently located just outside the city limits on Linn, Mo in Osage County. Private country living but only 1 mile from the grocery store and town square. With new driveway entrance and cleared field, the building options available on property are amazing. The prime hilltop building location is overlooking the 2 acre lake and has picturesque views of the country landsca including the new State Tech County Club in the distance. The lake has great level access with a nice trail around the perimeter and great fishing. Linn, R-2 School district, some building restrictions and animal restrictions apply







# **Locator Map**





# **Locator Map**





# **Satellite Map**





# LISTING REPRESENTATIVE For more information contact:



Representative

Jeff Murphy

Mobile

(636) 887-5455

Email

landdealermurphy@gmail.com

**Address** 

100 Chesterfield Parkway

City / State / Zip

Chesterfield, MO 63005

| NOTES |  |  |  |
|-------|--|--|--|
|       |  |  |  |
|       |  |  |  |
|       |  |  |  |
|       |  |  |  |
|       |  |  |  |
|       |  |  |  |
|       |  |  |  |
|       |  |  |  |
|       |  |  |  |
|       |  |  |  |
|       |  |  |  |
|       |  |  |  |
|       |  |  |  |
|       |  |  |  |
|       |  |  |  |
|       |  |  |  |
|       |  |  |  |
|       |  |  |  |
|       |  |  |  |
|       |  |  |  |
|       |  |  |  |
|       |  |  |  |



| NOTES |   |
|-------|---|
|       | _ |
|       |   |
|       | _ |
|       | _ |
|       | _ |
|       |