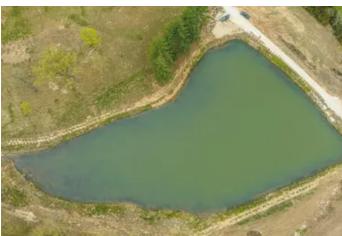

### **PROPERTY DESCRIPTION**

Baker Hill Lake is 14.39 surveyed acres conveniently located just outside the city limits on Linn, Mo in Osage County. Private country living but only 1 mile from the grocery store and town square. With new driveway entrance and cleared field, the building options available on property are amazing. The prime hilltop building location is overlooking the 2 acre lake and has picturesque views of the country landsca including the new State Tech County Club in the distance. The lake has great level access with a nice trail around the perimeter and great fishing. Linn, R-2 School district, some building restrictions and animal restrictions apply