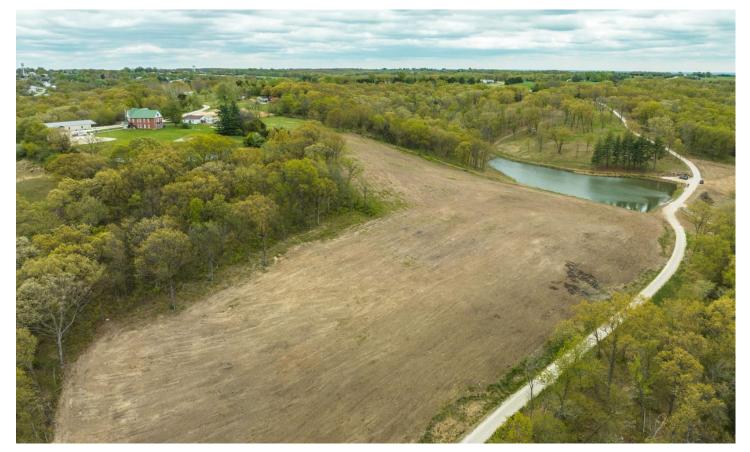

### **PROPERTY DESCRIPTION**

Baker Hill Lake is 14.39 surveyed acres conveniently located just outside the city limits on Linn, Mo in Osage County. Private country living but only 1 mile from the grocery store and town square. With new driveway entrance and cleared field, the building options available on property are amazing. The prime hilltop building location is overlooking the 2 acre lake and has picturesque views of the country landsca including the new State Tech County Club in the distance. The lake has great level access with a nice trail around the perimeter and great fishing. Linn, R-2 School district, some building restrictions and animal restrictions apply