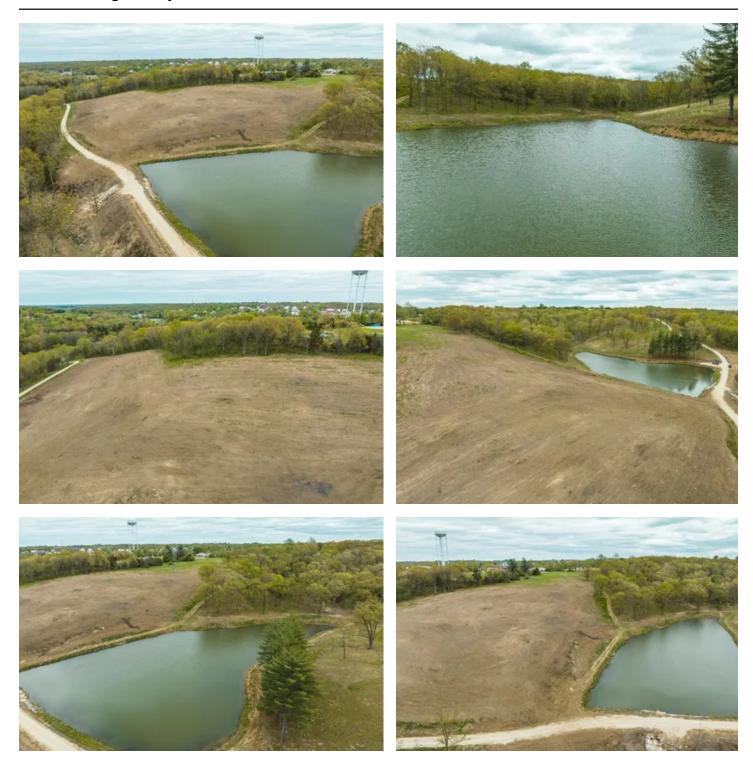

### **PROPERTY DESCRIPTION**

Baker Hill Lake is 14.39 surveyed acres conveniently located just outside the city limits on Linn, Mo in Osage County. Private country living but only 1 mile from the grocery store and town square. With new driveway entrance and cleared field, the building options available on property are amazing. The prime hilltop building location is overlooking the 2 acre lake and has picturesque views of the country landsca including the new State Tech County Club in the distance. The lake has great level access with a nice trail around the perimeter and great fishing. Linn, R-2 School district, some building restrictions and animal restrictions apply