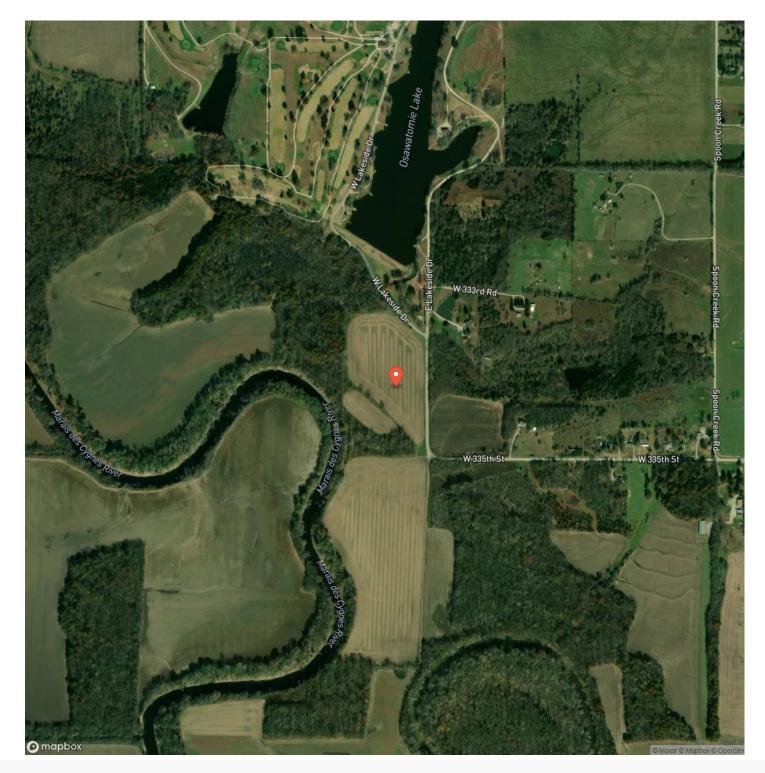

# Satellite Map

#### **PROPERTY DESCRIPTION**

Here is a hard to find Miami County property just right outside of Osawatomie city limits. Although close to town, this property makes yo feel like you are in the middle of God's country! Consisting of 23.5+/- acres of Marais Des Cynges River bottom this tract has some high yielding tillable ground while being a small acreage killer hunting property as well. There is currently 15 acres being cropped on a 1/3 sha to owner. The river bottom has constant deer movement being a natural funnel for them moving up and down the river. This property be up to the Osawatomie golf course that has about 30ac of woods that allows no hunting which makes this a sneaky good tract that can produce some quality deer! There is approx 320 feet of Marais des Cynges River frontage. Come check it out today!