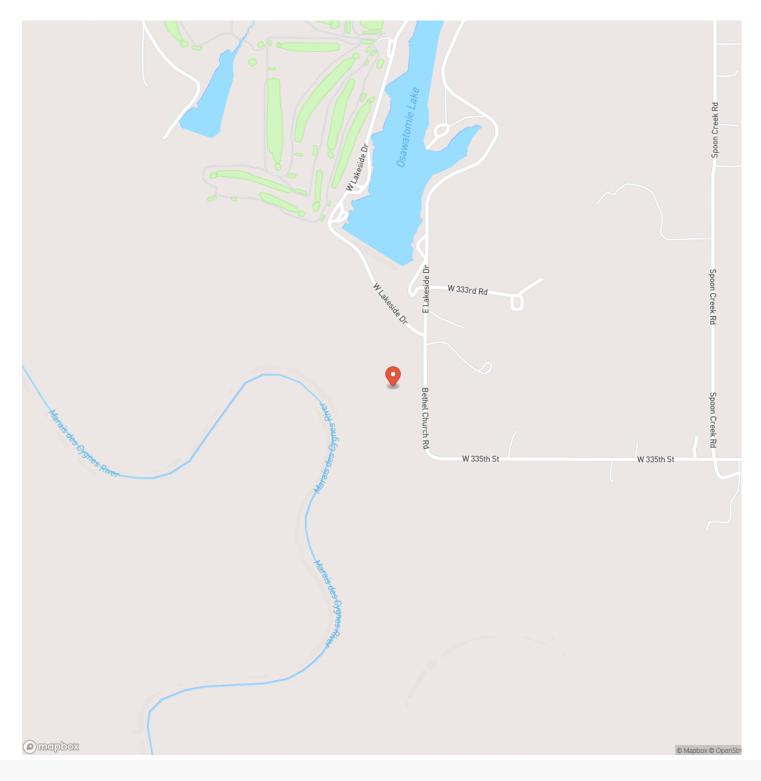

to town, this property makes yo feel like you are in the middle of God's country! Consisting of 23.5+/- acres of Marais Des Cynges River bottom this tract has some high yielding tillable ground while being a small acreage killer hunting property as well. There is currently 15 acres being cropped on a 1/3 sha to owner. The river bottom has constant deer movement being a natural funnel for them moving up and down the river. This property be up to the Osawatomie golf course that has about 30ac of woods that allows no hunting which makes this a sneaky good tract that can produce some quality deer! There is approx 320 feet of Marais des Cynges River frontage. Come check it out today!



### Osawatomie Hunt Tract 1 Osawatomie, KS / Miami County



## **MORE INFO ONLINE:**



# **Locator Map**







# **Locator Map**



## **MORE INFO ONLINE:**



# Satellite Map





## **MORE INFO ONLINE:**

#### LISTING REPRESENTATIVE For more information contact:



### <u>NOTES</u>

Representative

Katie Cottrell

**Mobile** (573) 201-8888

**Office** (855) 289-3478

**Email** kkathleen.hoefer@gmail.com

**Address** 515 S FRANKLIN ST

**City / State / Zip** CUBA, MO 65453



## **MORE INFO ONLINE:**

| NOTES |  |
|-------|--|
|       |  |
|       |  |
|       |  |
|       |  |
|       |  |
|       |  |
|       |  |
|       |  |
|       |  |
|       |  |
|       |  |
|       |  |
|       |  |
|       |  |
|       |  |
|       |  |
|       |  |
|       |  |
|       |  |
|       |  |
|       |  |
|       |  |
|       |  |
|       |  |
|       |  |
|       |  |
|       |  |
|       |  |
|