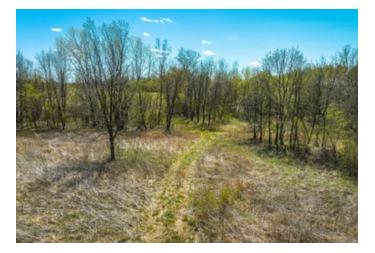

#### **PROPERTY DESCRIPTION**

Here is a hard to find Miami County property just right outside of Osawatomie city limits. Although close to town, this property makes yo feel like you are in the middle of God's country! Consisting of 23.5+/- acres of Marais Des Cynges River bottom this tract has some high yielding tillable ground while being a small acreage killer hunting property as well. There is currently 15 acres being cropped on a 1/3 sha to owner. The river bottom has constant deer movement being a natural funnel for them moving up and down the river. This property be up to the Osawatomie golf course that has about 30ac of woods that allows no hunting which makes this a sneaky good tract that can produce some quality deer! There is approx 320 feet of Marais des Cynges River frontage. Come check it out today!