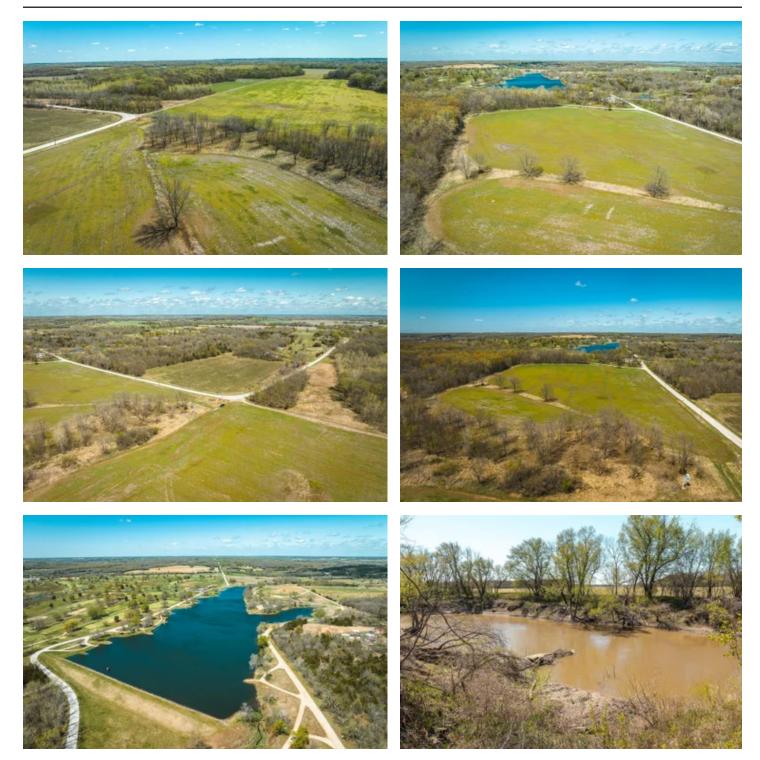

#### **PROPERTY DESCRIPTION**

Here is a hard to find Miami County property just right outside of Osawatomie city limits. Although close to town, this property makes yo feel like you are in the middle of God's country! Consisting of 23.5+/- acres of Marais Des Cynges River bottom this tract has some high yielding tillable ground while being a small acreage killer hunting property as well. There is currently 15 acres being cropped on a 1/3 sha to owner. The river bottom has constant deer movement being a natural funnel for them moving up and down the river. This property be up to the Osawatomie golf course that has about 30ac of woods that allows no hunting which makes this a sneaky good tract that can produce some quality deer! There is approx 320 feet of Marais des Cynges River frontage. Come check it out today!