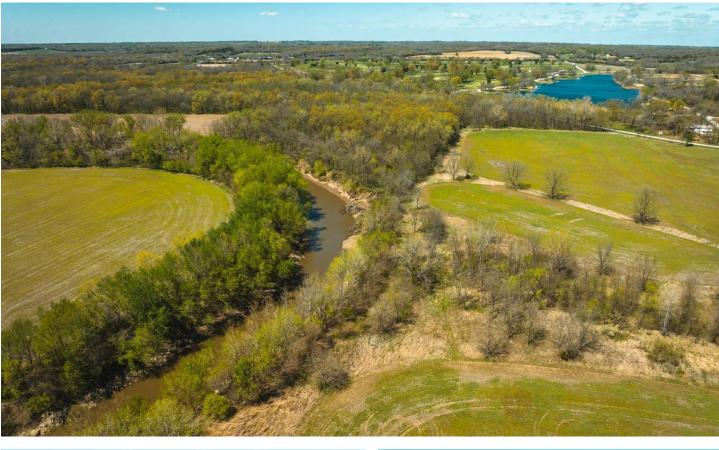

### Osawatomie Hunt Tract 1 Osawatomie, KS / Miami County

#### **PROPERTY DESCRIPTION**

Here is a hard to find Miami County property just right outside of Osawatomie city limits. Although close to town, this property makes yo feel like you are in the middle of God's country! Consisting of 23.5+/- acres of Marais Des Cynges River bottom this tract has some high yielding tillable ground while being a small acreage killer hunting property as well. There is currently 15 acres being cropped on a 1/3 sha to owner. The river bottom has constant deer movement being a natural funnel for them moving up and down the river. This property be up to the Osawatomie golf course that has about 30ac of woods that allows no hunting which makes this a sneaky good tract that can produce some quality deer! There is approx 320 feet of Marais des Cynges River frontage. Come check it out today!