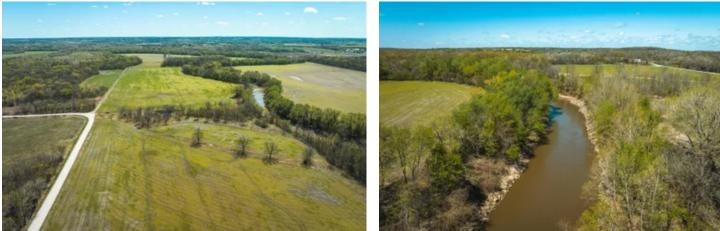

### Osawatomie Hunt Tract 1 Osawatomie, KS / Miami County

#### **PROPERTY DESCRIPTION**

Here is a hard to find Miami County property just right outside of Osawatomie city limits. Although close to town, this property makes yo feel like you are in the middle of God's country! Consisting of 23.5+/- acres of Marais Des Cynges River bottom this tract has some high yielding tillable ground while being a small acreage killer hunting property as well. There is currently 15 acres being cropped on a 1/3 sha to owner. The river bottom has constant deer movement being a natural funnel for them moving up and down the river. This property be up to the Osawatomie golf course that has about 30ac of woods that allows no hunting which makes this a sneaky good tract that can produce some quality deer! There is approx 320 feet of Marais des Cynges River frontage. Come check it out today!