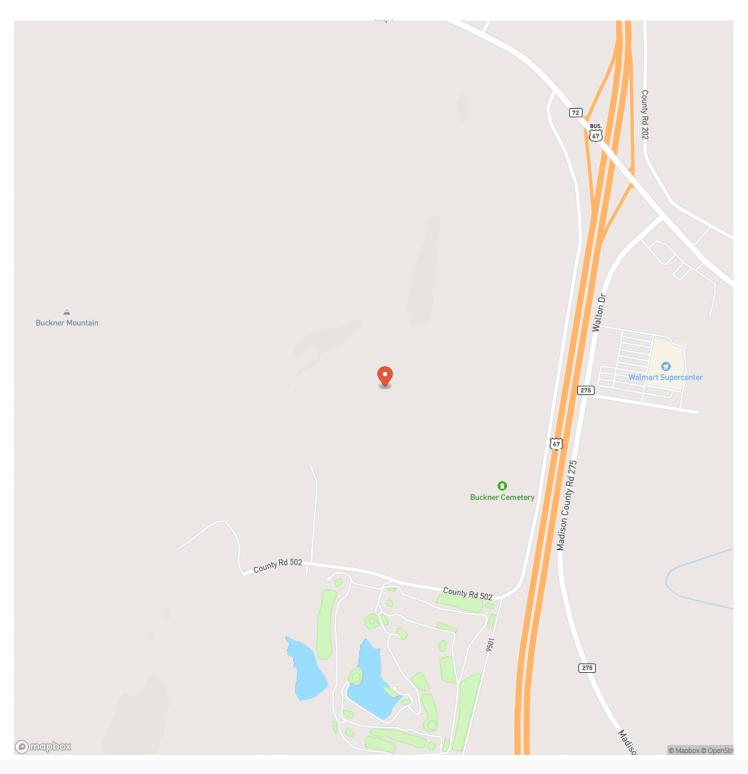

#### County

Madison County

Туре

Recreational Land

**Latitude / Longitude** 37.5584 / -90.3288

#### Acreage

3

#### **Price** \$43,500

#### **Property Website**

https://livingthedreamland.com/property/green-acres-18-madison-missouri/39573/





## **MORE INFO ONLINE:**

#### **PROPERTY DESCRIPTION**

Check out this 3 acre lot for building a home; in a beautiful part of Fredericktown. The views are to perfection. The lots have public water and also nearby electric. You will have the views of country living at its finest but the convenience of being near town. Also located nearby is a beautiful golf course for the golfing enthusiasts. A few restrictions do apply to keep this location at its finest. This is a must see to appreciate.







## **MORE INFO ONLINE:**

## **Locator Map**









## **Locator Map**





# Satellite Map





## **MORE INFO ONLINE:**

#### LISTING REPRESENTATIVE For more information contact:



#### Representative

Lance Cureton

**Mobile** (573) 561-4400

**Email** lance@livingthedreamland.com

**Address** 515 S. Franklin St.

**City / State / Zip** Cuba, MO 65453

### <u>NOTES</u>



## **MORE INFO ONLINE:**

| <u>NOTES</u> |      |      |
|--------------|------|------|
|              |      |      |
|              |      |      |
|              |      |      |
|              |      |      |
|              |      |      |
|              |      |      |
|              |      |      |
|              |      |      |
|              |      |      |
|              |      | <br> |
|              |      |      |
|              |      |      |
|