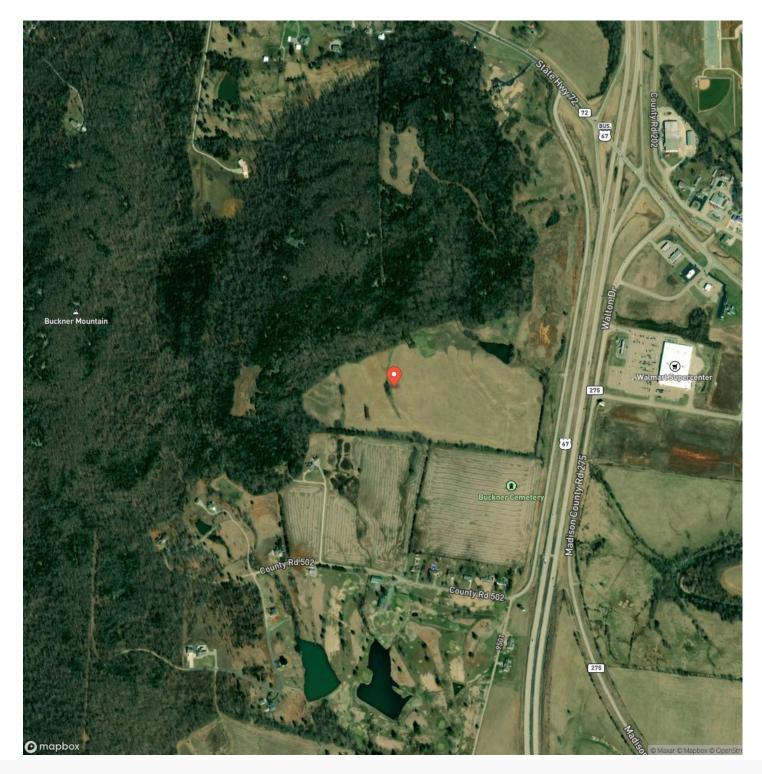

and

**Latitude / Longitude** 37.5584 / -90.3288

#### Acreage

3

#### **Price** \$43,500

#### **Property Website**

https://livingthedreamland.com/property/green-acres-18-madison-missouri/39573/





## **MORE INFO ONLINE:**

#### **PROPERTY DESCRIPTION**

Check out this 3 acre lot for building a home; in a beautiful part of Fredericktown. The views are to perfection. The lots have public water and also nearby electric. You will have the views of country living at its finest but the convenience of being near town. Also located nearby is a beautiful golf course for the golfing enthusiasts. A few restrictions do apply to keep this location at its finest. This is a must see to appreciate.







## **MORE INFO ONLINE:**

## **Locator Map**









## **Locator Map**





# Satellite Map





## **MORE INFO ONLINE:**

#### LISTING REPRESENTATIVE For more information contact:



#### Representative

Lance Cureton

**Mobile** (573) 561-4400

**Email** lance@livingthedreamland.com

**Address** 515 S. Franklin St.

**City / State / Zip** Cuba, MO 65453

### <u>NOTES</u>



## **MORE INFO ONLINE:**

| <u>NOTES</u> |      |      |
|--------------|------|------|
|              |      |      |
|              |      |      |
|              |      |      |
|              |      |      |
|              |      |      |
|              |      |      |
|              |      |      |
|              |      |      |
|              |      |      |
|              |      | <br> |
|              |      |      |
|              |      |      |
|              |      | <br> |
|              |      |