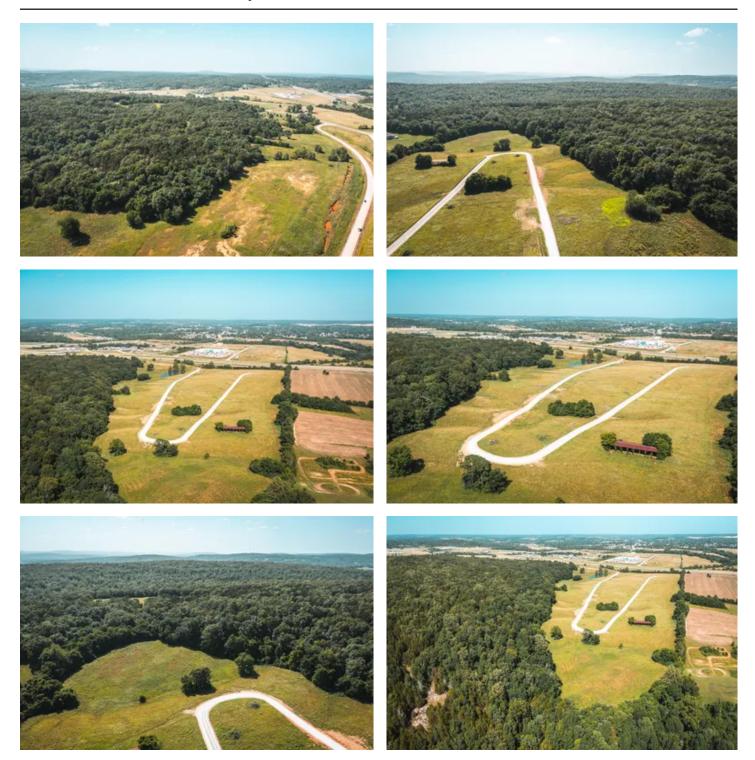

### **PROPERTY DESCRIPTION**

Check out this 3ac lot for building a home in a beautiful part of Fredericktown. The views are to perfection. The lots have public water and also nearby electric. You will have the views of country living at its finest but the convenience of being near town. Also located nearby is a beautiful golf course for the golfing enthusiasts. A few restrictions do apply to keep this location at its finest. This is a must see to appreciate!