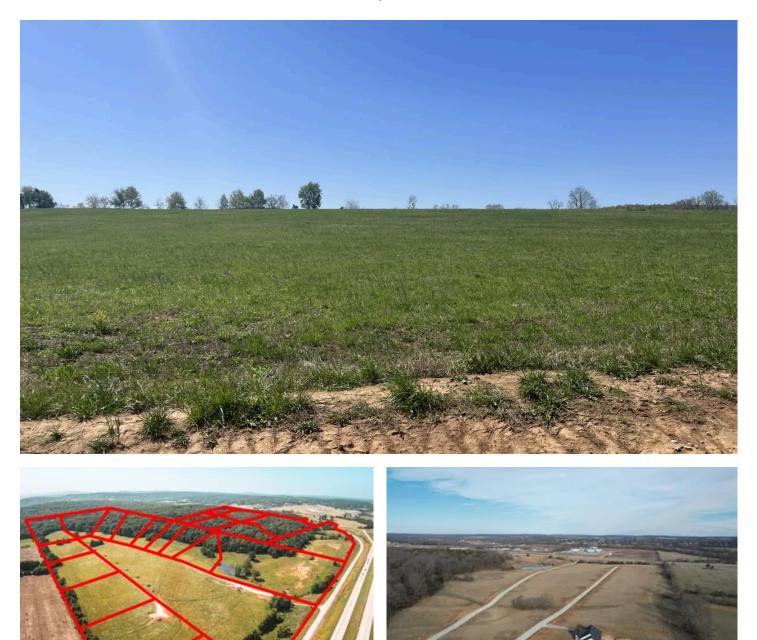

### **PROPERTY DESCRIPTION**

Check out this 3ac lot for building a home in a beautiful part of Fredericktown. The views are to perfection. The lots have public water and also nearby electric. You will have the views of country living at its finest but the convenience of being near town. Also located nearby is a beautiful golf course for the golfing enthusiasts. A few restrictions do apply to keep this location at its finest. This is a must see to appreciate!