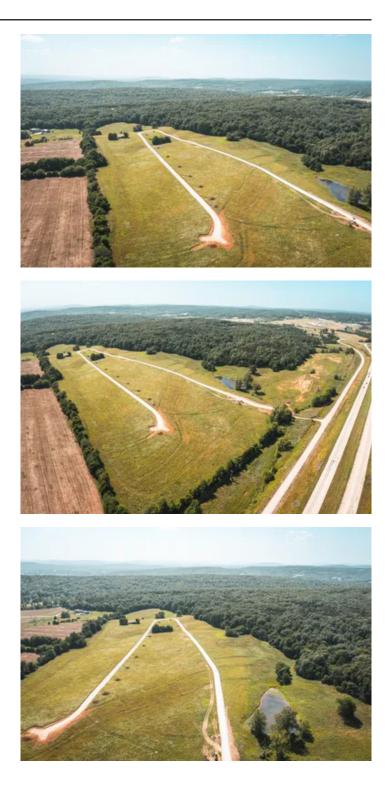

### **PROPERTY DESCRIPTION**

Check out this 3ac lot for building a home in a beautiful part of Fredericktown. The views are to perfection. The lots have public water and also nearby electric. You will have the views of country living at its finest but the convenience of being near town. Also located nearby is a beautiful golf course for the golfing enthusiasts. A few restrictions do apply to keep this location at its finest. This is a must see to appreciate!