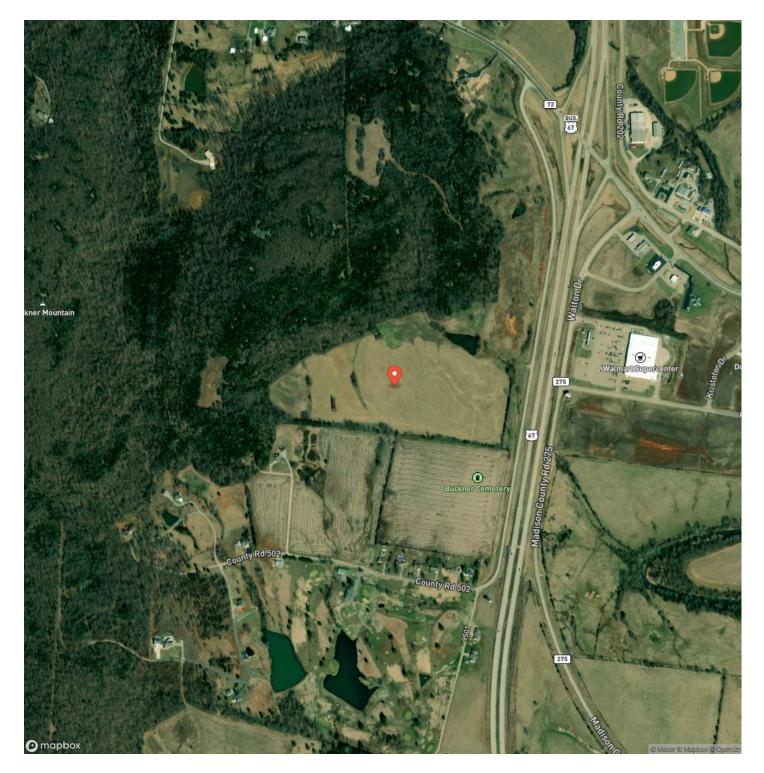

ational Land

**Latitude / Longitude** 37.5582 / -90.3277

Acreage

3

**Price** \$43,500

### **Property Website**

https://livingthedreamland.com/property/green-acres-tract-17-madison-missouri/39572/





### **PROPERTY DESCRIPTION**

Check out this 3ac lot for building a home in a beautiful part of Fredericktown. The views are to perfection. The lots have public water and also nearby electric. You will have the views of country living at its finest but the convenience of being near town. Also located nearby is a beautiful golf course for the golfing enthusiasts. A few restrictions do apply to keep this location at its finest. This is a must see to appreciate!







# **Locator Map**





## **MORE INFO ONLINE:**

https://livingthedreamland.com/

# **Locator Map**





# Satellite Map





## MORE INFO ONLINE:

https://livingthedreamland.com/

#### LISTING REPRESENTATIVE For more information contact:



### Representative

Lance Cureton

**Mobile** (573) 561-4400

Email lance@livingthedreamland.com

**Address** 6485 N Service Road

**City / State / Zip** Leasburg, MO 65535

# <u>NOTES</u>



| <br> |  |
|------|--|
|      |  |
|      |  |
|      |  |
|      |  |
|      |  |
|      |  |
|      |  |
|      |  |
|      |  |
|      |  |
|      |  |
|      |  |
|      |  |
|      |  |
|      |  |
|      |  |
|      |  |
|      |  |
|      |  |
|      |  |
|      |  |
|      |  |
|      |  |
|      |  |
|      |  |
|      |  |
|      |  |
|      |  |
|      |  |
|      |  |
|      |  |
|      |  |
|      |  |
|      |  |
|      |  |
|      |  |
|      |  |
|      |  |
|      |