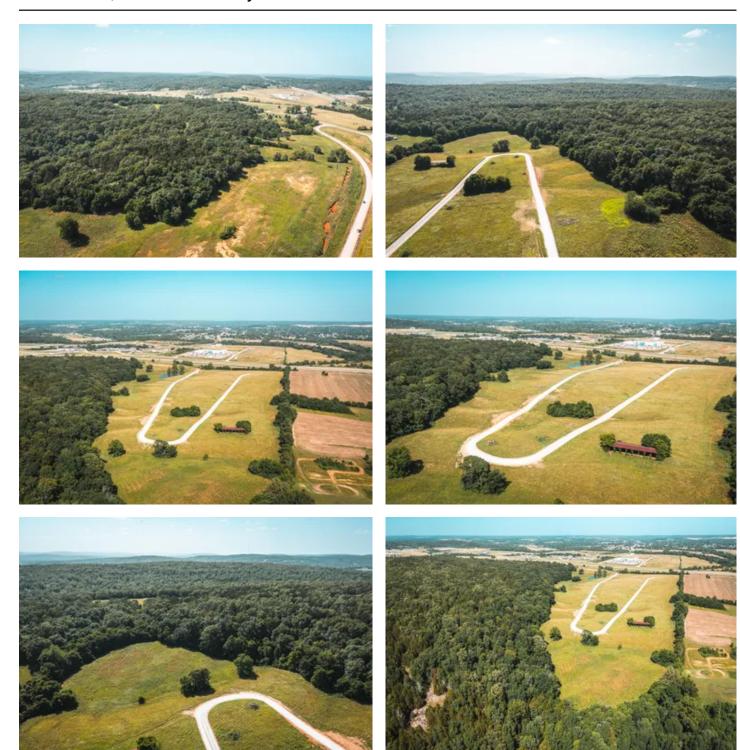

### **PROPERTY DESCRIPTION**

Check out this 3 acre lot for building a home on, in a beautiful part of Fredericktown. The views are to perfection! The lots have public water and also nearby electric. You will have the views of country living at its finest but the convenience of being near town. Also located nearby is a beautiful golf course for the golfing enthusiasts. A few restrictions do apply to keep this location at its finest. This is a must see to appreciate!