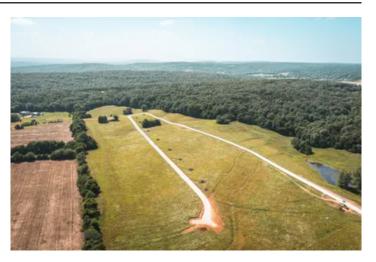

Green Acres Tract 16 200 CR 528 Fredericktown, MO 63645 \$43,500 3± Acres Madison County









### **SUMMARY**

**Address** 

200 CR 528

City, State Zip

Fredericktown, MO 63645

County

**Madison County** 

Type

Recreational Land

Latitude / Longitude

37.5586 / -90.3262

Acreage

3

Price

\$43,500

## **Property Website**

https://livingthedreamland.com/property/green-acres-tract-16-madison-missouri/39570/









### **PROPERTY DESCRIPTION**

Check out this 3 acre lot for building a home on, in a beautiful part of Fredericktown. The views are to perfection! The lots have public water and also nearby electric. You will have the views of country living at its finest but the convenience of being near town. Also located nearby is a beautiful golf course for the golfing enthusiasts. A few restrictions do apply to keep this location at its finest. This is a must see to appreciate!







# **Locator Map**





## **Locator Map**





# **Satellite Map**





# LISTING REPRESENTATIVE For more information contact:



### Representative

Lance Cureton

#### Mobile

(573) 561-4400

#### Email

lance@livingthedreamland.com

#### **Address**

6485 N Service Road

### City / State / Zip

Leasburg, MO 65