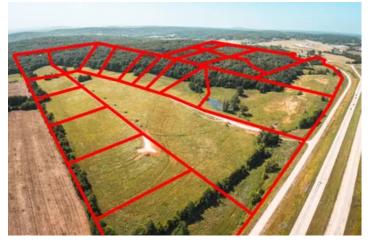

Green Acres Tract 16 200 CR 528 Fredericktown, MO 63645 \$43,500 3± Acres Madison County









### **SUMMARY**

**Address** 

200 CR 528

City, State Zip

Fredericktown, MO 63645

County

**Madison County** 

Type

Recreational Land

Latitude / Longitude

37.5586 / -90.3262

Acreage

3

Price

\$43,500

## **Property Website**

https://livingthedreamland.com/property/green-acres-tract-16-madison-missouri/39570/









### **PROPERTY DESCRIPTION**

Check out this 3 acre lot for building a home on, in a beautiful part of Fredericktown. The views are to perfection! The lots have public water and also nearby electric. You will have the views of country living at its finest but the convenience of being near town. Also located nearby is a beautiful golf course for the golfing enthusiasts. A few restrictions do apply to keep this location at its finest. This is a must see to apprec