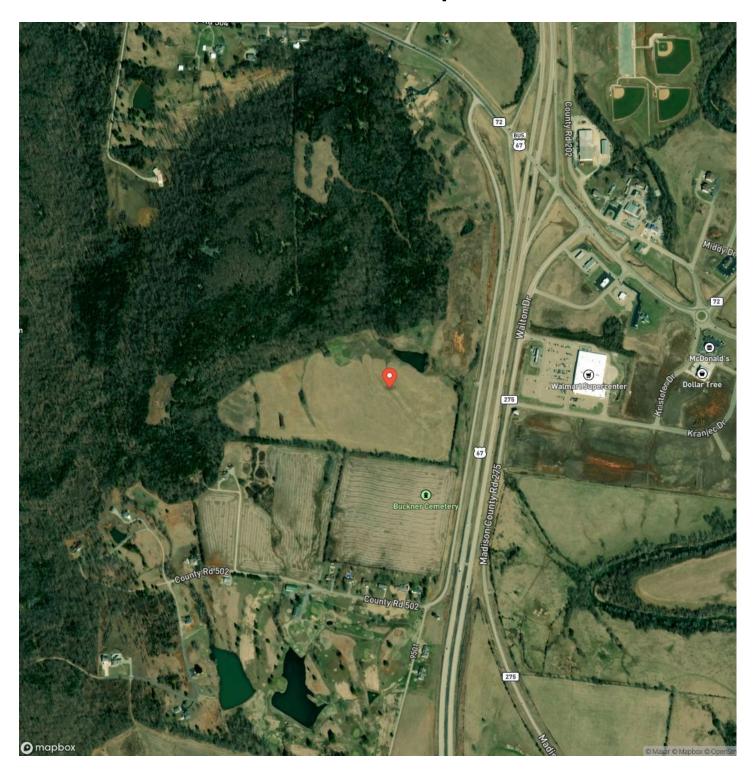

MO 63645

County

**Madison County** 

Type

Recreational Land

Latitude / Longitude

37.5586 / -90.3262

Acreage

3

Price

\$43,500

## **Property Website**

https://livingthedreamland.com/property/green-acres-tract-16-madison-missouri/39570/









### **PROPERTY DESCRIPTION**

Check out this 3 acre lot for building a home on, in a beautiful part of Fredericktown. The views are to perfection! The lots have public water and also nearby electric. You will have the views of country living at its finest but the convenience of being near town. Also located nearby is a beautiful golf course for the golfing enthusiasts. A few restrictions do apply to keep this location at its finest. This is a must see to appreciate!







# **Locator Map**





## **Locator Map**





# **Satellite Map**





# LISTING REPRESENTATIVE For more information contact:



### Representative

Lance Cureton

#### Mobile

(573) 561-4400

#### Email

lance@livingthedreamland.com

#### **Address**

6485 N Service Road

### City / State / Zip

Leasburg, MO 65535

| <u>NOTES</u> |  |  |  |
|--------------|--|--|--|
|              |  |  |  |
|              |  |  |  |
|              |  |  |  |
|              |  |  |  |
|              |  |  |  |
|              |  |  |  |
|              |  |  |  |
|              |  |  |  |
|              |  |  |  |
|              |  |  |  |
|              |  |  |  |
|              |  |  |  |
|              |  |  |  |
|              |  |  |  |
|              |  |  |  |
|              |  |  |  |
|              |  |  |  |
|              |  |  |  |
|              |  |  |  |