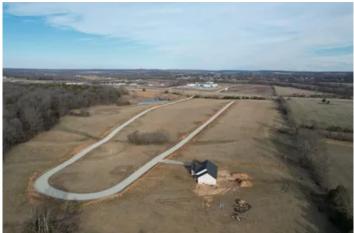

### **PROPERTY DESCRIPTION**

Check out this 3 acre lot for building a home on, in a beautiful part of Fredericktown. The views are to perfection! The lots have public water and also nearby electric. You will have the views of country living at its finest but the convenience of being near town. Also located nearby is a beautiful golf course for the golfing enthusiasts. A few restrictions do apply to keep this location at its finest. This is a must see to appreciate!