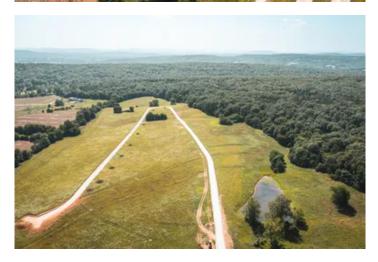

### **PROPERTY DESCRIPTION**

Check out this 3 acre lot for building a home on, in a beautiful part of Fredericktown. The views are to perfection! The lots have public water and also nearby electric. You will have the views of country living at its finest but the convenience of being near town. Also located nearby is a beautiful golf course for the golfing enthusiasts. A few restrictions do apply to keep this location at its finest. This is a must see to appreciate!