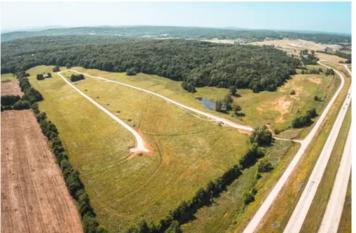

### **PROPERTY DESCRIPTION**

Check out this 3 acre lot for building a home on, in a beautiful part of Fredericktown. The views are to perfection! The lots have public water and also nearby electric. You will have the views of country living at its finest but the convenience of being near town. Also located nearby is a beautiful golf course for the golfing enthusiasts. A few restrictions do apply to keep this location at its finest. This is a must see to appreciate!